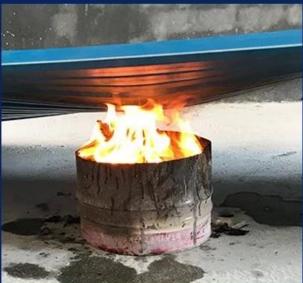

### **Product show**

The main raw material is PVC with ultraviolet resistant agent and additives. Through scientific compounding, made with advanced technology. [House Roof Tiles Manufacturer China]

- 1.Light weight 2.Environmental protection
- 3.waterproof and fireproof
- 4.Easy-installation
- 5.Anti-corrosion
- 6.Good sound insulation

#### thermal and acoustic insulation high-quality Good sound insulation effect in case of external noise

preservative Anti-acid and alkali

flame retardant performance b1 class fire performance

thickness: 1.0mm-3.0mm