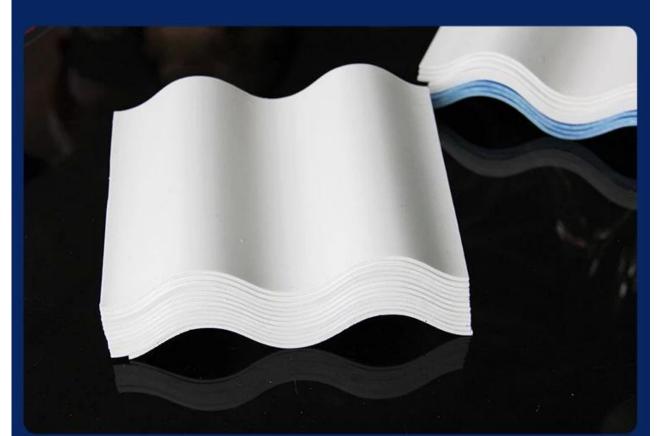

Vlanufacturers vholesale quality assurance, affordable prices, worry-free after-sales

| Length                 | 1m-12m                                                                          |
|------------------------|---------------------------------------------------------------------------------|
| Surface                | Matt                                                                            |
| Weight                 | 3.0-6.8kg/m                                                                     |
| Width                  | 1130mm/ 1080mm/ 1050mm/ 980mm/ 930mm                                            |
| Warranty               | 30Years                                                                         |
| Model Number           | ASA PVC Composite Sheet                                                         |
| Function               | Insulation, Flame Retardant, Heat Insulation, Anti-corrosion, Impact Resistance |
| Shape                  | round wave, big round wave, trepezoidal wave                                    |
| Fire Protection Rating | B1                                                                              |
| Temperature            | -10 Degrees Celsius to 70 Degrees Celsius                                       |
| Color                  | White, Blue, Gray, Red, customizable                                            |
| Layers                 | 2 or 3 layers                                                                   |
| Color Lasting          | 10 Years no Fading                                                              |

width: 1130/980/900/840/1080mm

length: customizable

waveform: big hang, small wave

type: asa plastic roofing tile

**Be applicable:** Factory buildings, ware houses, markets, residences, market roads, canopies, chemically corrosivefactories