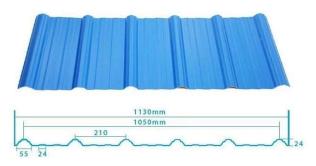

# Product show

| Design[]         | Spanish style                            |
|------------------|------------------------------------------|
| Color Lasting□   | 10 years no fading                       |
| Length[]         | customized                               |
| Thickness[]      | 1.8mm, 2.0mm, 2.2mm, 2.5mm, 2.8mm, 3.0mm |
| Overall width[]  | 1130mm                                   |
| Effective width□ | 1000/1050mm                              |
| Purlin spacing□  | 660mm                                    |
| Layers[]         | 3 layers                                 |
| Surface[]        | Embossed/Smoothsurface                   |

| Model Number    | #1050-160-30                                           |
|-----------------|--------------------------------------------------------|
| Туре            | Spanish Style                                          |
| Overall Width   | 1050mm                                                 |
| Effective Width | 960mm                                                  |
| Thickness       | 2.3mm / 2.5mm / 2.8mm / 3.0mm                          |
| Length          | Must be a multiple of section                          |
| Color           | Orange / Red / Grey / Sky blue / Dark green/Customized |
| Wave Spacing    | 160mm                                                  |
| Wave Height     | 30mm                                                   |
| Section Length  | 219mm                                                  |
| Purlin Spacing  | 660mm                                                  |
|                 |                                                        |