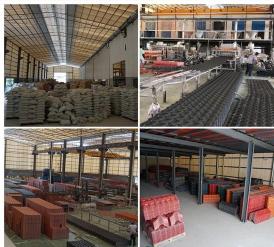

ce has greatly increased than traditional tiles.

#### · Strong Fire Resistance

· Belonging flame retardant material, with fire resistance  $\geq$  B1 as tested by national authoritative departments according to GBB8624-2006 standard.

#### Excellent Heat Insulating Property

 $\cdot$  The heat conductivity coefficient is 0.325w/m.k,about 1/300 of clay tile ,1/50 of cement tile,and 1/2000 of thick color steel tile. Therefore without condidering ading heat-preserving layer ,the heat insulation and heat preservation of synthetic resin tile can still be optimized.

#### · Good sound insulation

 $\cdot$  Tests have proved that synthetic resin tiles have excellent noise absorption function when suffered heavy rains and strong winds.

# resin roof tile saccessories





### Our Factory













### Engineering case













## Certificate













## Packaging

















| Thickness               |                    | 2.3mm | 2.5mm | 2.8mm | 3.0mm |
|-------------------------|--------------------|-------|-------|-------|-------|
| Weight (kg/SQM)         |                    | 4.6   | 5.0   | 5.6   | 6.0   |
| Container Load Capacity | 20 GP<br>(21 Tons) | 4500  | 4200  | 3750  | 3500  |
|                         | 40 GP<br>(26 Tons) | 5600  | 5200  | 4600  | 4300  |

#### Feature:

- 1. Excllent Anti-corrosion Performance
- 2.Good Waterproof Performance
- 3.Fire Resistance
- 4. Heat insulation
- 5. Sound ins ulation
- 6. Weather fastness, ageing resistance

Package: Nude or standard export package



#### \*Are you manufacturer or trader?

\*Yes, we are real