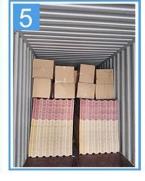

## Packaging

## Packaging

| Thickness               |                    | 2.3mm | 2.5mm | 2.8mm | 3.0mm |
|-------------------------|--------------------|-------|-------|-------|-------|
| Weight (kg/SQM)         |                    | 4.6   | 5.0   | 5.6   | 6.0   |
| Container Load Capacity | 20 GP<br>(21 Tons) | 4500  | 4200  | 3750  | 3500  |
|                         | 40 GP<br>(26 Tons) | 5600  | 5200  | 4600  | 4300  |