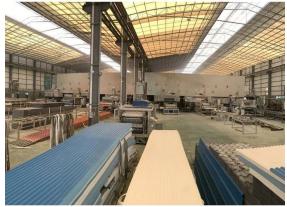

has greatly increased than traditional tiles.

#### · Strong Fire Resistance

· Belonging flame retardant material, with fire resistance  $\geq$  B1 as tested by national authoritative departments according to GBB8624-2006 standard.

#### Excellent Heat Insulating Property

 $\cdot$  The heat conductivity coefficient is 0.325w/m.k,about 1/300 of clay tile ,1/50 of cement tile,and 1/2000 of thick color steel tile. Therefore without condidering ading heat-preserving layer ,the heat insulation and heat preservation of synthetic resin tile can still be optimized.

#### · Good sound insulation

 $\cdot$  Tests have proved that synthetic resin tiles have excellent noise absorption function when suffered heavy rains and strong winds.

# resin roof tile saccessories





### Our Factory













### Engineering case













## Certificate













## Packaging

















| Thickness               |                    | 2.3mm | 2.5mm | 2.8mm | 3.0mm |
|-------------------------|--------------------|-------|-------|-------|-------|
| Weight (kg/SQM)         |                    | 4.6   | 5.0   | 5.6   | 6.0   |
| Container Load Capacity | 20 GP<br>(21 Tons) | 4500  | 4200  | 3750  | 3500  |
|                         | 40 GP<br>(26 Tons) | 5600  | 5200  | 4600  | 4300  |

#### Feature:

- 1. Excllent Anti-corrosion Performance
- 2.Good Waterproof Performance
- 3.Fire Resistance
- 4. Heat insulation
- 5. Sound ins ulation
- 6. Weather fastness, ageing resistance

Package: Nude or standard export package



#### \*Are you manufacturer or trader?

\*Yes, we are real,