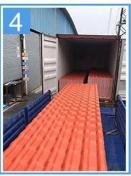

## Packaging

## Packaging

| Thickness               |                    | 2.3mm | 2.5mm | 2.8mm | 3.0mm |
|-------------------------|--------------------|-------|-------|-------|-------|
| Weight (kg/SQM)         |                    | 4.6   | 5.0   | 5.6   | 6.0   |
| Container Load Capacity | 20 GP<br>(21 Tons) | 4500  | 4200  | 3750  | 3500  |
|                         | 40 GP<br>(26 Tons) | 5600  | 5200  | 4600  | 4300  |