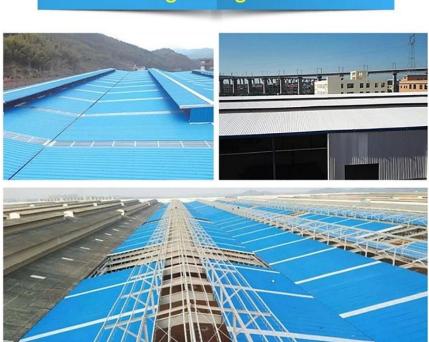

l width[]  | 1130mm                                   |
| Effective width□ | 1000/1050mm                              |
| Purlin spacing□  | 660mm                                    |
| Layers[]         | 3 layers                                 |
| Surface[]        | Embossed/Smoothsurface                   |







Flame retardant



Not Conduct Electricity



Corrosion Resistance



## More Types

1130 corrugaetd sheets



1130 trapezoidal sheets



900 high wave



980 high wave





ZXC New Material Technology Co., Ltd. Our products include PVC sheets, ASA Synthetic Resin Roof Tile, FRP Roofing Tiles, gutter, upvc roofing sheets etc. If your order matches our stock size details, we can faster delivery time. Welcome Contact Us Custom.

### Our Factory













## Engineering case









## Certificate













## Exhibition





















## Packaging

















## FAQ

#### \*Are you manufacturer or trader?

\*Yes, we are real manufacturer, there are many pictures in our company introduction .if you need other special product, we will do our best to help you, so we can build a long-term business relationship.

#### \*Can I order the product with i want to profile?

\*Of course you can, also we will produce the products according to your detail requests.

#### \*Can you put my company's brand on your products?

\*Yes, we are accept OEM&ODM service. But we need some information about your company.

#### \*How to install the roofing sheet?

\*Please contact our service staff, we have installation video for you.

#### \*Can you provide samples for me