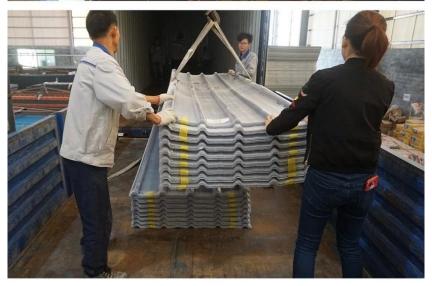

## Packaging

## Packaging

| Thickness               |                    | 2.3mm | 2.5mm | 2.8mm | 3.0mm |
|-------------------------|--------------------|-------|-------|-------|-------|
| Weight (kg/SQM)         |                    | 4.6   | 5.0   | 5.6   | 6.0   |
| Container Load Capacity | 20 GP<br>(21 Tons) | 4500  | 4200  | 3750  | 3500  |
|                         | 40 GP<br>(26 Tons) | 5600  | 5200  | 4600  | 4300  |