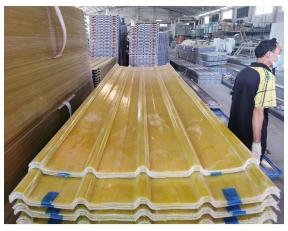

## Packaging

| Thickness               |                    | 2.3mm | 2.5mm | 2.8mm | 3.0mm |
|-------------------------|--------------------|-------|-------|-------|-------|
| Weight (kg/SQM)         |                    | 4.6   | 5.0   | 5.6   | 6.0   |
| Container Load Capacity | 20 GP<br>(21 Tons) | 4500  | 4200  | 3750  | 3500  |
|                         | 40 GP<br>(26 Tons) | 5600  | 5200  | 4600  | 4300  |