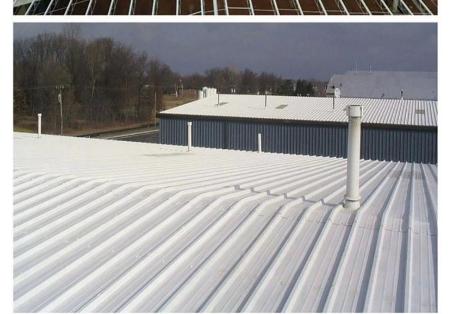

width[]  | 1130mm                                   |
| Effective width□ | 1000/1050mm                              |
| Purlin spacing□  | 660mm                                    |
| Layers[]         | 3 layers                                 |
| Surface[]        | Embossed/Smoothsurface                   |







Flame retardant



Not Conduct Electricity



Corrosion Resistance



## More Types

1130 corrugaetd sheets



1130 trapezoidal sheets



900 high wave



980 high wave





ZXC New Material Technology Co., Ltd. Our products include PVC sheets, ASA Synthetic Resin Roof Tile, FRP Roofing Tiles, gutter, upvc roofing sheets etc. If your order matches our stock size details, we can faster delivery time. Welcome Contact Us Custom.

### Our Factory













## Engineering case









## Certificate













## Exhibition





















## Packaging

















## FAQ

#### \*Are you manufacturer or trader?

\*Yes, we are real manufacturer, there are many pictures in our company introduction .if you need other special product, we will do our best to help you, so we can build a long-term business relationship.

#### \*Can I order the product with i want to profile?

\*Of course you can, also we will produce the products according to your detail requests.

#### \*Can you put my company's brand on your products?

\*Yes, we are accept OEM&ODM service. But we need some information about your company.

#### \*How to install the roofing sheet?

\*Please contact our service staff, we have installation video for you.

#### \*Can you provide samples for me to