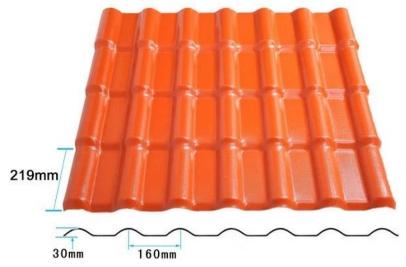

| Model Number    | #1050-160-30                                           |
|-----------------|--------------------------------------------------------|
| Туре            | Spanish Style                                          |
| Overall Width   | 1050mm                                                 |
| Effective Width | 960mm                                                  |
| Thickness       | 2.3mm / 2.5mm / 2.8mm / 3.0mm                          |
| Length          | Must be a multiple of section                          |
| Color           | Orange / Red / Grey / Sky blue / Dark green/Customized |
| Wave Spacing    | 160mm                                                  |
| Wave Height     | 30mm                                                   |
| Section Length  | 219mm                                                  |
| Purlin Spacing  | 660mm                                                  |
|                 |                                                        |