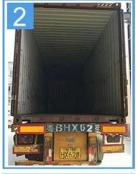

## Packaging

## Packaging

| Thickness               |                    | 2.3mm | 2.5mm | 2.8mm | 3.0mm |
|-------------------------|--------------------|-------|-------|-------|-------|
| Weight (kg/SQM)         |                    | 4.6   | 5.0   | 5.6   | 6.0   |
| Container Load Capacity | 20 GP<br>(21 Tons) | 4500  | 4200  | 3750  | 3500  |
|                         | 40 GP<br>(26 Tons) | 5600  | 5200  | 4600  | 4300  |