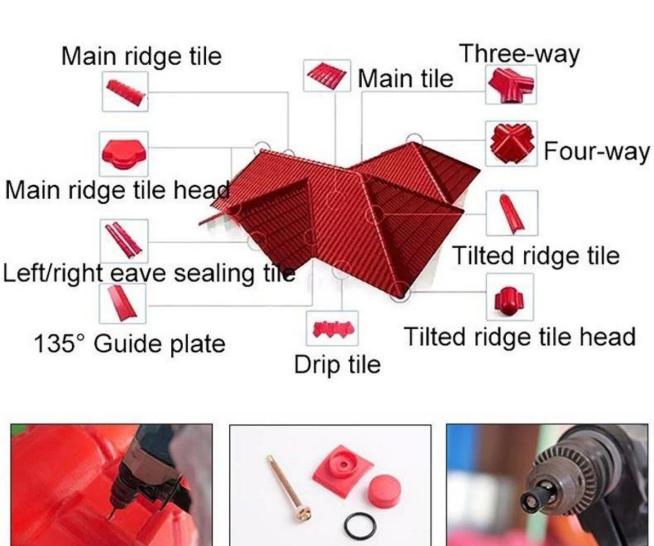

sin, s waterproof performance has greatly increased than traditional tiles.

#### · Strong Fire Resistance

· Belonging flame retardant material, with fire resistance  $\geq$  B1 as tested by national authoritative departments according to GBB8624-2006 standard.

#### Excellent Heat Insulating Property

 $\cdot$  The heat conductivity coefficient is 0.325w/m.k,about 1/300 of clay tile ,1/50 of cement tile,and 1/2000 of thick color steel tile. Therefore without condidering ading heat-preserving layer ,the heat insulation and heat preservation of synthetic resin tile can still be optimized.

#### · Good sound insulation

 $\cdot$  Tests have proved that synthetic resin tiles have excellent noise absorption function when suffered heavy rains and strong winds.

# resin roof tile saccessories





### Our Factory













### Engineering case













## Certificate













## Packaging

















| Thickness               |                    | 2.3mm | 2.5mm | 2.8mm | 3.0mm |
|-------------------------|--------------------|-------|-------|-------|-------|
| Weight (kg/SQM)         |                    | 4.6   | 5.0   | 5.6   | 6.0   |
| Container Load Capacity | 20 GP<br>(21 Tons) | 4500  | 4200  | 3750  | 3500  |
|                         | 40 GP<br>(26 Tons) | 5600  | 5200  | 4600  | 4300  |

#### Feature:

- 1. Excllent Anti-corrosion Performance
- 2.Good Waterproof Performance
- 3.Fire Resistance
- 4. Heat insulation
- 5. Sound ins ulation
- 6. Weather fastness, ageing resistance

Package: Nude or standard export package



#### \*Are you manufacturer or