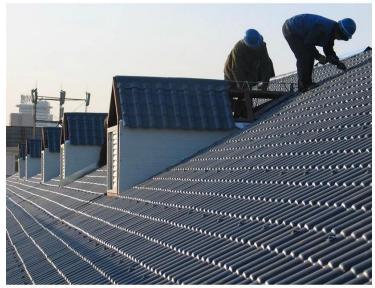

n traditional tiles.

#### · Strong Fire Resistance

· Belonging flame retardant material, with fire resistance  $\geq$  B1 as tested by national authoritative departments according to GBB8624-2006 standard.

#### Excellent Heat Insulating Property

 $\cdot$  The heat conductivity coefficient is 0.325w/m.k,about 1/300 of clay tile ,1/50 of cement tile,and 1/2000 of thick color steel tile. Therefore without condidering ading heat-preserving layer ,the heat insulation and heat preservation of synthetic resin tile can still be optimized.

#### · Good sound insulation

 $\cdot$  Tests have proved that synthetic resin tiles have excellent noise absorption function when suffered heavy rains and strong winds.

# resin roof tile saccessories





### Our Factory













### Engineering case













## Certificate













## Packaging

















| Thickness               |                    | 2.3mm | 2.5mm | 2.8mm | 3.0mm |
|-------------------------|--------------------|-------|-------|-------|-------|
| Weight (kg/SQM)         |                    | 4.6   | 5.0   | 5.6   | 6.0   |
| Container Load Capacity | 20 GP<br>(21 Tons) | 4500  | 4200  | 3750  | 3500  |
|                         | 40 GP<br>(26 Tons) | 5600  | 5200  | 4600  | 4300  |

#### Feature:

- 1. Excllent Anti-corrosion Performance
- 2.Good Waterproof Performance
- 3.Fire Resistance
- 4. Heat insulation
- 5. Sound ins ulation
- 6. Weather fastness, ageing resistance

Package: Nude or standard export package



#### \*Are you manufacturer or trader?

\*Yes, we are real, there are many pictures in