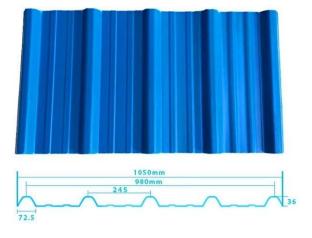

## More Types

1130 corrugaetd sheets

1130 trapezoidal sheets

900 high wave

980 high wave

ZXC New Material Technology Co., Ltd. Our products include PVC sheets, ASA Synthetic Resin Roof Tile, FRP Roofing Tiles, gutter, upvc roofing sheets etc. If your order matches our stock size details, we can faster delivery time. Welcome Contact Us Custom.