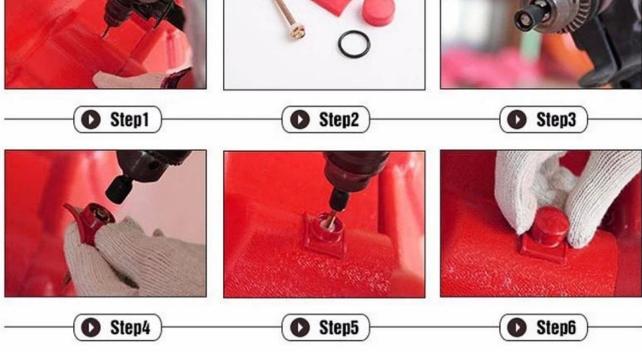

#### \*How to install the roofing sheet?

\*Please contact our service staff, we have installation video for you.