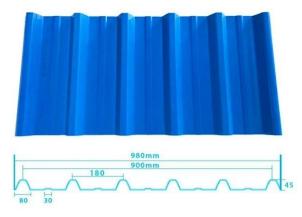

## More Types

1130 corrugaetd sheets

1130 trapezoidal sheets

900 high wave

980 high wave

ZXC New Material Technology Co., Ltd. Our products include PVC sheets, ASA Synthetic Resin Roof Tile, FRP Roofing Tiles, gutter, upvc roofing sheets etc. If your order matches our stock size details, we can faster delivery time. Welcome Contact Us Custom.