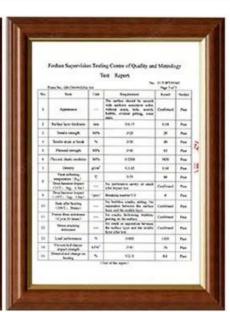

|
| Effective width□ | 1000/1050mm                              |
| Purlin spacing□  | 660mm                                    |
| Layers[]         | 3 layers                                 |
| Surface[]        | Embossed/Smoothsurface                   |







Flame retardant



Not Conduct Electricity



Corrosion Resistance



## More Types

1130 corrugaetd sheets



1130 trapezoidal sheets



900 high wave



980 high wave





ZXC New Material Technology Co., Ltd. Our products include PVC sheets, ASA Synthetic Resin Roof Tile, FRP Roofing Tiles, gutter, upvc roofing sheets etc. If your order matches our stock size details, we can faster delivery time. Welcome Contact Us Custom.

### Our Factory













## Engineering case









## Certificate













## Exhibition





















## Packaging

















## FAQ

#### \*Are you manufacturer or trader?

\*Yes, we are real manufacturer, there are many pictures in our company introduction .if you need other special product, we will do our best to help you, so we can build a long-term business relationship.

#### \*Can I order the product with i want to profile?

\*Of course you can, also we will produce the products according to your detail requests.

#### \*Can you put my company's brand on your products?

\*Yes, we are accept OEM&ODM service. But we need some information about your company.

#### \*How to install the roofing sheet?

\*Please contact our service staff, we have installation video for you.

#### \*Can you provide samples for me to open the market and test