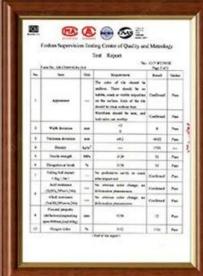

|
| Effective width□ | 1000/1050mm                              |
| Purlin spacing□  | 660mm                                    |
| Layers[]         | 3 layers                                 |
| Surface[]        | Embossed/Smoothsurface                   |







Flame retardant



Not Conduct Electricity



Corrosion Resistance



## More Types

1130 corrugaetd sheets



1130 trapezoidal sheets



900 high wave



980 high wave





ZXC New Material Technology Co., Ltd. Our products include PVC sheets, ASA Synthetic Resin Roof Tile, FRP Roofing Tiles, gutter, upvc roofing sheets etc. If your order matches our stock size details, we can faster delivery time. Welcome Contact Us Custom.

### Our Factory













## Engineering case









## Certificate













## Exhibition





















## Packaging

















## FAQ

#### \*Are you manufacturer or trader?

\*Yes, we are real manufacturer, there are many pictures in our company introduction .if you need other special product, we will do our best to help you, so we can build a long-term business relationship.

#### \*Can I order the product with i want to profile?

\*Of course you can, also we will produce the products according to your detail requests.

#### \*Can you put my company's brand on your products?

\*Yes, we are accept OEM&ODM service. But we need some information about your company.

#### \*How to install the roofing sheet?

\*Please contact our service staff, we have installation video for you.

#### \*Can you provide samples for me to open the market and tes