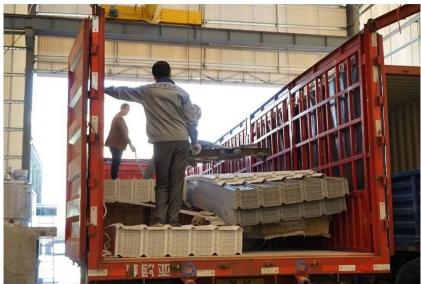

## Packaging

## Packaging

| Thickness               |                    | 2.3mm | 2.5mm | 2.8mm | 3.0mm |
|-------------------------|--------------------|-------|-------|-------|-------|
| Weight (kg/SQM)         |                    | 4.6   | 5.0   | 5.6   | 6.0   |
| Container Load Capacity | 20 GP<br>(21 Tons) | 4500  | 4200  | 3750  | 3500  |
|                         | 40 GP<br>(26 Tons) | 5600  | 5200  | 4600  | 4300  |