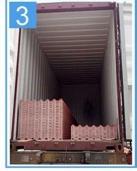

## Packaging

## Packaging

| Thickness               |                    | 2.3mm | 2.5mm | 2.8mm | 3.0mm |
|-------------------------|--------------------|-------|-------|-------|-------|
| Weight (kg/SQM)         |                    | 4.6   | 5.0   | 5.6   | 6.0   |
| Container Load Capacity | 20 GP<br>(21 Tons) | 4500  | 4200  | 3750  | 3500  |
|                         | 40 GP<br>(26 Tons) | 5600  | 5200  | 4600  | 4300  |