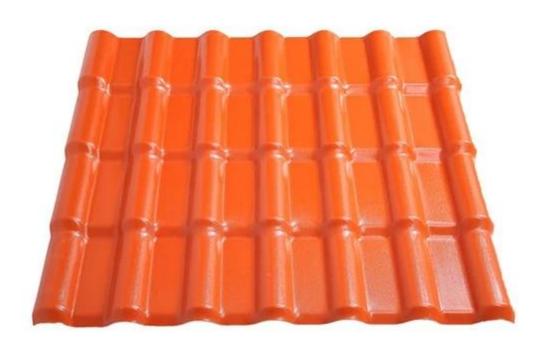

# Product show

| Design[]         | Spanish style                            |
|------------------|------------------------------------------|
| Color Lasting□   | 10 years no fading                       |
| Length[]         | customized                               |
| Thickness[]      | 1.8mm, 2.0mm, 2.2mm, 2.5mm, 2.8mm, 3.0mm |
| Overall width[]  | 1130mm                                   |
| Effective width□ | 1000/1050mm                              |
| Purlin spacing□  | 660mm                                    |
| Layers[]         | 3 layers                                 |
| Surface[]        | Embossed/Smoothsurface                   |

## **Product show**

| Product Name           | Spanish Style ASA Roof Tile                                                                                                 |  |  |  |  |
|------------------------|-----------------------------------------------------------------------------------------------------------------------------|--|--|--|--|
| Brand                  | ZXC                                                                                                                         |  |  |  |  |
| Place of Origin        | Foshan city, Guangdong province, China (Mainland)                                                                           |  |  |  |  |
| Material               | Acrylonitrile Styrene acrylate copolymer,Polyvinyl chloride,<br>Calcium powder,other chemical materials                     |  |  |  |  |
| Guarantee              | 25 years                                                                                                                    |  |  |  |  |
| Certification          | ISO9001 / SGS / CE                                                                                                          |  |  |  |  |
| Minimum Order Quantity | 100 square meter                                                                                                            |  |  |  |  |
| Delivery Time          | 1x20GP for 6 days,1x40GP for 7 days                                                                                         |  |  |  |  |
| Supply Ability         | We have 8 produce lines, about 13500 square meter every day                                                                 |  |  |  |  |
| Payment Terms          | $\ensuremath{\text{T/T}}$ , firstly pay 30% deposit,<br>before loading container pay rest of payment L/C ,                  |  |  |  |  |
| Shipping               | Full Container Load (FCL) Service, We do it by myself. Less than Container Load (LCL) Service, We find our agents to do it. |  |  |  |  |
| Package                | Pallet or PE bag                                                                                                            |  |  |  |  |
| Port                   | Guangzhou / Shenzhen / Foshan                                                                                               |  |  |  |  |
| Application            | Villa roofing,House roofing,Garden,Grange,Container house,<br>Flat to Slope Project,Etc                                     |  |  |  |  |

| Model Number    | #1050-160-30                                           |
|-----------------|--------------------------------------------------------|
| Туре            | Spanish Style                                          |
| Overall Width   | 1050mm                                                 |
| Effective Width | 960mm                                                  |
| Thickness       | 2.3mm / 2.5mm / 2.8mm / 3.0mm                          |
| Length          | Must be a multiple of section                          |
| Color           | Orange / Red / Grey / Sky blue / Dark green/Customized |
| Wave Spacing    | 160mm                                                  |
| Wave Height     | 30mm                                                   |
| Section Length  | 219mm                                                  |
| Purlin Spacing  | 660mm                                                  |
|                 |                                                        |