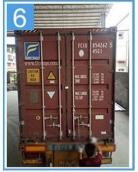

## Packaging

## Packaging

| Thickness               |                    | 2.3mm | 2.5mm | 2.8mm | 3.0mm |
|-------------------------|--------------------|-------|-------|-------|-------|
| Weight (kg/SQM)         |                    | 4.6   | 5.0   | 5.6   | 6.0   |
| Container Load Capacity | 20 GP<br>(21 Tons) | 4500  | 4200  | 3750  | 3500  |
|                         | 40 GP<br>(26 Tons) | 5600  | 5200  | 4600  | 4300  |