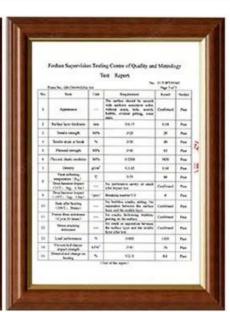

ong Fire Resistance

· Belonging flame retardant material, with fire resistance  $\geq$  B1 as tested by national authoritative departments according to GBB8624-2006 standard.

#### Excellent Heat Insulating Property

 $\cdot$  The heat conductivity coefficient is 0.325w/m.k,about 1/300 of clay tile ,1/50 of cement tile,and 1/2000 of thick color steel tile. Therefore without condidering ading heat-preserving layer ,the heat insulation and heat preservation of synthetic resin tile can still be optimized.

#### · Good sound insulation

 $\cdot$  Tests have proved that synthetic resin tiles have excellent noise absorption function when suffered heavy rains and strong winds.

# resin roof tile saccessories





### Our Factory













### Engineering case













## Certificate













## Packaging

















| Thickness               |                    | 2.3mm | 2.5mm | 2.8mm | 3.0mm |
|-------------------------|--------------------|-------|-------|-------|-------|
| Weight (kg/SQM)         |                    | 4.6   | 5.0   | 5.6   | 6.0   |
| Container Load Capacity | 20 GP<br>(21 Tons) | 4500  | 4200  | 3750  | 3500  |
|                         | 40 GP<br>(26 Tons) | 5600  | 5200  | 4600  | 4300  |

#### Feature:

- 1. Excllent Anti-corrosion Performance
- 2.Good Waterproof Performance
- 3.Fire Resistance
- 4. Heat insulation
- 5. Sound ins ulation
- 6. Weather fastness, ageing resistance

Package: Nude or standard export package



#### \*Are you manufacturer or trader?

\*Yes, we are real, there are many pictures in our company introduction .if yo