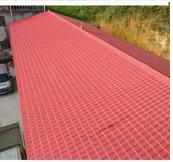

# Product show

| Design[]         | Spanish style                            |
|------------------|------------------------------------------|
| Color Lasting□   | 10 years no fading                       |
| Length[]         | customized                               |
| Thickness[]      | 1.8mm, 2.0mm, 2.2mm, 2.5mm, 2.8mm, 3.0mm |
| Overall width[]  | 1130mm                                   |
| Effective width□ | 1000/1050mm                              |
| Purlin spacing□  | 660mm                                    |
| Layers[]         | 3 layers                                 |
| Surface[]        | Embossed/Smoothsurface                   |

## Engineering case

### Engineering case