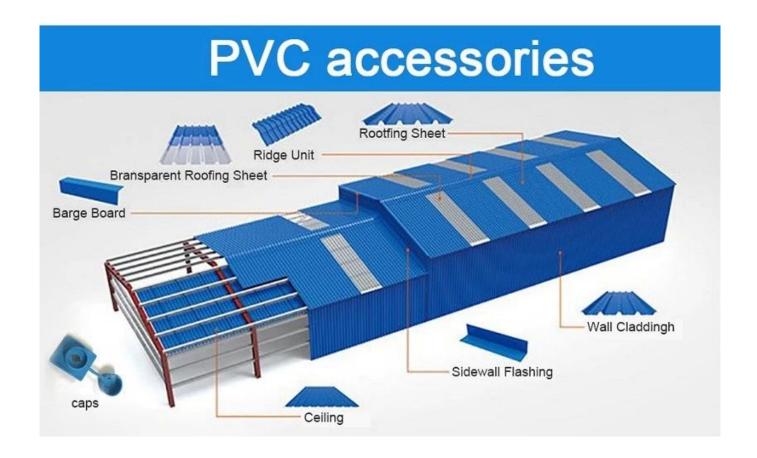

| Spanish style                            |
|------------------|------------------------------------------|
| Color Lasting□   | 10 years no fading                       |
| Length[]         | customized                               |
| Thickness[]      | 1.8mm, 2.0mm, 2.2mm, 2.5mm, 2.8mm, 3.0mm |
| Overall width[]  | 1130mm                                   |
| Effective width□ | 1000/1050mm                              |
| Purlin spacing□  | 660mm                                    |
| Layers[]         | 3 layers                                 |
| Surface[]        | Embossed/Smoothsurface                   |







Flame retardant



Not Conduct Electricity



Corrosion Resistance



## More Types

1130 corrugaetd sheets



1130 trapezoidal sheets



900 high wave



980 high wave





ZXC New Material Technology Co., Ltd. Our products include PVC sheets, ASA Synthetic Resin Roof Tile, FRP Roofing Tiles, gutter, upvc roofing sheets etc. If your order matches our stock size details, we can faster delivery time. Welcome Contact Us Custom.

### Our Factory













## Engineering case









## Certificate













## Exhibition





















## Packaging

















## FAQ

#### \*Are you manufacturer or trader?

\*Yes, we are real manufacturer, there are many pictures in our company introduction .if you need other special product, we will do our best to help you, so we can build a long-term business relationship.

#### \*Can I order the product with i want to profile?

\*Of course you can, also we will produce the products according to your detail