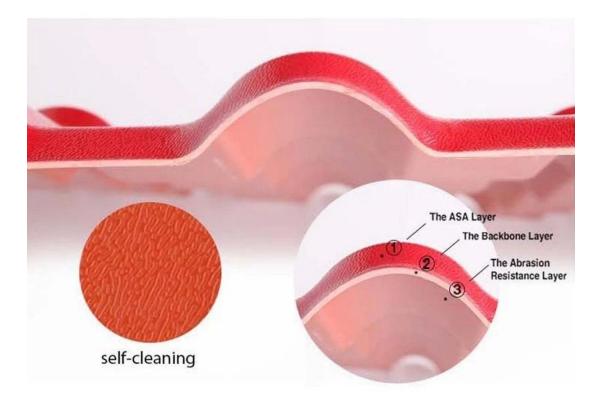

#### Structure

Surface:Imported ASA raw materials from the world's top 500 GE company, Super weather resistance, truly 10 years don,t have color fading. The standard is that the thickness of the surface reaches 0.15mm, We can reach 0.15-0.18mm.

Medium: The material is Polyvinyl chloride and Calcium powder, the proportion is 1:1. This is the best ratio after many trials. This ratio guarantees the strength and toughness of the product.

Bottom:The important material also is Polyvinyl chloride and Calcium powder,but add other chemical materials. We are make the same color as the surface color and white color. Gloss of products is best in the industry.