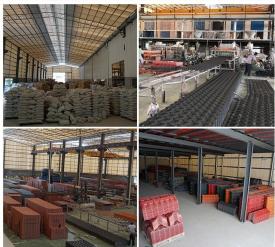

mm, 2.8mm, 3.0mm |
| Overall width[]  | 1130mm                                   |
| Effective width□ | 1000/1050mm                              |
| Purlin spacing□  | 660mm                                    |
| Layers[]         | 3 layers                                 |
| Surface[]        | Embossed/Smoothsurface                   |







Flame retardant



Not Conduct Electricity



Corrosion Resistance



## More Types

1130 corrugaetd sheets



1130 trapezoidal sheets



900 high wave



980 high wave





ZXC New Material Technology Co., Ltd. Our products include PVC sheets, ASA Synthetic Resin Roof Tile, FRP Roofing Tiles, gutter, upvc roofing sheets etc. If your order matches our stock size details, we can faster delivery time. Welcome Contact Us Custom.

### Our Factory













## Engineering case









## Certificate













## Exhibition





















## Packaging

















## FAQ

#### \*Are you manufacturer or trader?

\*Yes, we are real manufacturer, there are many pictures in our company introduction .if you need other special product, we will do our best to help you, so we can build a long-term business relationship.

#### \*Can I order the product with i want to profile?

\*Of course you can, also we will produce the products according to your detail requests.

#### \*Can you put my company's brand on your products?

\*Yes, we are accept OEM&ODM service. But we need some information about your company.

#### \*How to install the roofing sheet?

\*Please contact our service staff, we have installation video for you.

#### \*Can