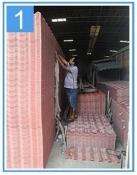

## Packaging

## Packaging

| Thickness               |                    | 2.3mm | 2.5mm | 2.8mm | 3.0mm |
|-------------------------|--------------------|-------|-------|-------|-------|
| Weight (kg/SQM)         |                    | 4.6   | 5.0   | 5.6   | 6.0   |
| Container Load Capacity | 20 GP<br>(21 Tons) | 4500  | 4200  | 3750  | 3500  |
|                         | 40 GP<br>(26 Tons) | 5600  | 5200  | 4600  | 4300  |