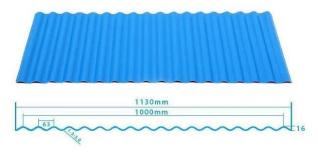

# Product show

| Design[]         | Spanish style                            |
|------------------|------------------------------------------|
| Color Lasting□   | 10 years no fading                       |
| Length[]         | customized                               |
| Thickness[]      | 1.8mm, 2.0mm, 2.2mm, 2.5mm, 2.8mm, 3.0mm |
| Overall width[]  | 1130mm                                   |
| Effective width□ | 1000/1050mm                              |
| Purlin spacing□  | 660mm                                    |
| Layers[]         | 3 layers                                 |
| Surface[]        | Embossed/Smoothsurface                   |

| Model Number    | #1050-160-30                                           |
|-----------------|--------------------------------------------------------|
| Туре            | Spanish Style                                          |
| Overall Width   | 1050mm                                                 |
| Effective Width | 960mm                                                  |
| Thickness       | 2.3mm / 2.5mm / 2.8mm / 3.0mm                          |
| Length          | Must be a multiple of section                          |
| Color           | Orange / Red / Grey / Sky blue / Dark green/Customized |
| Wave Spacing    | 160mm                                                  |
| Wave Height     | 30mm                                                   |
| Section Length  | 219mm                                                  |
| Purlin Spacing  | 660mm                                                  |
|                 |                                                        |