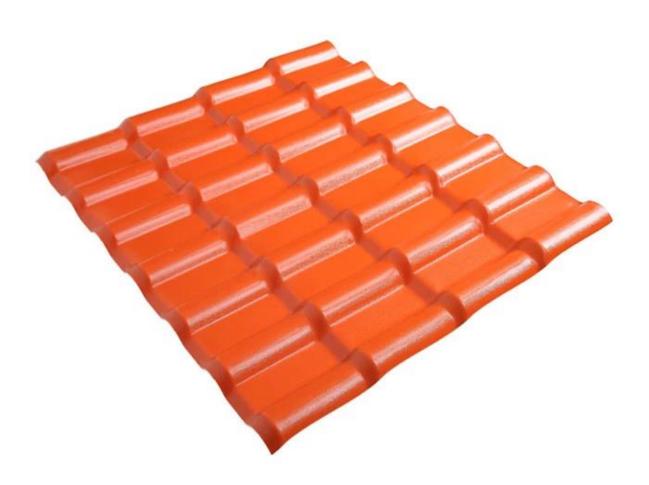

# Product show

| Design[]         | Spanish style                            |
|------------------|------------------------------------------|
| Color Lasting□   | 10 years no fading                       |
| Length[]         | customized                               |
| Thickness[]      | 1.8mm, 2.0mm, 2.2mm, 2.5mm, 2.8mm, 3.0mm |
| Overall width[]  | 1130mm                                   |
| Effective width□ | 1000/1050mm                              |
| Purlin spacing□  | 660mm                                    |
| Layers[]         | 3 layers                                 |
| Surface[]        | Embossed/Smoothsurface                   |

## **Product show**

| Product Name           | Spanish Style ASA Roof Tile                                                                                                 |  |  |  |  |
|------------------------|-----------------------------------------------------------------------------------------------------------------------------|--|--|--|--|
| Brand                  | ZXC                                                                                                                         |  |  |  |  |
| Place of Origin        | Foshan city, Guangdong province, China (Mainland)                                                                           |  |  |  |  |
| Material               | Acrylonitrile Styrene acrylate copolymer,Polyvinyl chloride,<br>Calcium powder,other chemical materials                     |  |  |  |  |
| Guarantee              | 25 years                                                                                                                    |  |  |  |  |
| Certification          | ISO9001 / SGS / CE                                                                                                          |  |  |  |  |
| Minimum Order Quantity | 100 square meter                                                                                                            |  |  |  |  |
| Delivery Time          | 1x20GP for 6 days,1x40GP for 7 days                                                                                         |  |  |  |  |
| Supply Ability         | We have 8 produce lines, about 13500 square meter every day                                                                 |  |  |  |  |
| Payment Terms          | $\ensuremath{\text{T/T}}$ , firstly pay 30% deposit,<br>before loading container pay rest of payment L/C ,                  |  |  |  |  |
| Shipping               | Full Container Load (FCL) Service, We do it by myself. Less than Container Load (LCL) Service, We find our agents to do it. |  |  |  |  |
| Package                | Pallet or PE bag                                                                                                            |  |  |  |  |
| Port                   | Guangzhou / Shenzhen / Foshan                                                                                               |  |  |  |  |
| Application            | Villa roofing,House roofing,Garden,Grange,Container house,<br>Flat to Slope Project,Etc                                     |  |  |  |  |

| Model Number    | #1050-160-30                                           |
|-----------------|--------------------------------------------------------|
| Туре            | Spanish Style                                          |
| Overall Width   | 1050mm                                                 |
| Effective Width | 960mm                                                  |
| Thickness       | 2.3mm / 2.5mm / 2.8mm / 3.0mm                          |
| Length          | Must be a multiple of section                          |
| Color           | Orange / Red / Grey / Sky blue / Dark green/Customized |
| Wave Spacing    | 160mm                                                  |
| Wave Height     | 30mm                                                   |
| Section Length  | 219mm                                                  |
| Purlin Spacing  | 660mm                                                  |
|                 |                                                        |