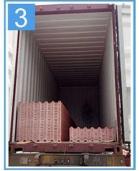

Roof Sheet         |
|-----------------|-----------------------------------|
| Application     | Green houses, skylights and so on |
| Color           | Transparent white,blue ,green     |
| Length          | customized                        |
| Thickness       | 1mm,1.2mm,1.5mm,2.0mm             |
| Overall width   | 920mm                             |
| Effective width | 840mm                             |
| Purlin spacing  | 700~800mm                         |
| Surface         | Smooth surface                    |
| Raw material    | Pc Named Bayer                    |

### **More Types**













Click frp roofing sheet manufacturers to learn more

### Our Factory













# Engineering case



### Exhibition





















## Certificate













## Packaging

















### FAQ

### \*Are you manufacturer or trader?

\*Yes, we are real Manufacturer, there are many pictures in our company introduction .if you need other special product, we will do our best to help you, so we can build a long-term business relationship.

#### \*Can I order the product with i want to profile?

\*Of course you can, also we will produce the products according to your detail requests.

#### \*Can you put my company's brand on your products?

\*Yes,we are accept OEM&ODM service.But we need some information about your company.

### \*How to install the roofing sheet?

\*Please contact our service staff, we have installation video for you.

### \*Can you provide samples for me to open the market and test quality?

\*Yes,we can.We can provide free samples to you ,Could