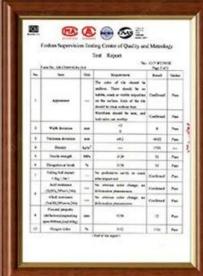

ct name    | Transparent PC Roof Sheet         |
|-----------------|-----------------------------------|
| Application     | Green houses, skylights and so on |
| Color           | Transparent white,blue ,green     |
| Length          | customized                        |
| Thickness       | 1mm,1.2mm,1.5mm,2.0mm             |
| Overall width   | 920mm                             |
| Effective width | 840mm                             |
| Purlin spacing  | 700~800mm                         |
| Surface         | Smooth surface                    |
| Raw material    | Pc Named Bayer                    |

### **More Types**













Click frp roofing sheet manufacturers to learn more

### Our Factory













# Engineering case



### Exhibition





















## Certificate













## Packaging

















### FAQ

### \*Are you manufacturer or trader?

\*Yes, we are real Manufacturer, there are many pictures in our company introduction .if you need other special product, we will do our best to help you, so we can build a long-term business relationship.

#### \*Can I order the product with i want to profile?

\*Of course you can, also we will produce the products according to your detail requests.

#### \*Can you put my company's brand on your products?

\*Yes,we are accept OEM&ODM service.But we need some information about your company.

### \*How to install the roofing sheet?

\*Please contact our service staff, we have installation video for you.

### \*Can you provide samples for me to open the market and test quality?

\*Yes,we can.We can provide