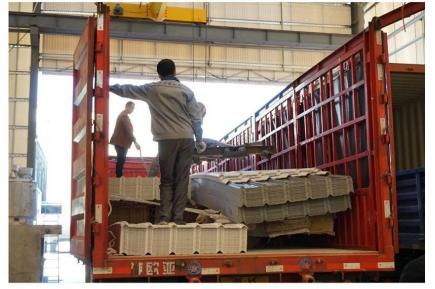

et         |
|-----------------|-----------------------------------|
| Application     | Green houses, skylights and so on |
| Color           | Transparent white,blue ,green     |
| Length          | customized                        |
| Thickness       | 1mm,1.2mm,1.5mm,2.0mm             |
| Overall width   | 920mm                             |
| Effective width | 840mm                             |
| Purlin spacing  | 700~800mm                         |
| Surface         | Smooth surface                    |
| Raw material    | Pc Named Bayer                    |

### **More Types**













Click frp roofing sheet manufacturers to learn more

### Our Factory













# Engineering case



### Exhibition





















## Certificate













## Packaging

















### FAQ

### \*Are you manufacturer or trader?

\*Yes, we are real Manufacturer, there are many pictures in our company introduction .if you need other special product, we will do our best to help you, so we can build a long-term business relationship.

#### \*Can I order the product with i want to profile?

\*Of course you can, also we will produce the products according to your detail requests.

#### \*Can you put my company's brand on your products?

\*Yes,we are accept OEM&ODM service.But we need some information about your company.

### \*How to install the roofing sheet?

\*Please contact our service staff, we have installation video for you.

### \*Can you provide samples for me to open the market and test quality?

\*Yes,we can.We can provide free samples to you ,Could you pay