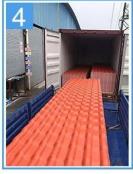

of Sheet         |
|-----------------|-----------------------------------|
| Application     | Green houses, skylights and so on |
| Color           | Transparent white,blue ,green     |
| Length          | customized                        |
| Thickness       | 1mm,1.2mm,1.5mm,2.0mm             |
| Overall width   | 920mm                             |
| Effective width | 840mm                             |
| Purlin spacing  | 700~800mm                         |
| Surface         | Smooth surface                    |
| Raw material    | Pc Named Bayer                    |

### **More Types**













Click frp roofing sheet manufacturers to learn more

### Our Factory













# Engineering case



### Exhibition





















## Certificate













## Packaging

















### FAQ

### \*Are you manufacturer or trader?

\*Yes, we are real Manufacturer, there are many pictures in our company introduction .if you need other special product, we will do our best to help you, so we can build a long-term business relationship.

#### \*Can I order the product with i want to profile?

\*Of course you can, also we will produce the products according to your detail requests.

#### \*Can you put my company's brand on your products?

\*Yes,we are accept OEM&ODM service.But we need some information about your company.

### \*How to install the roofing sheet?

\*Please contact our service staff, we have installation video for you.

### \*Can you provide samples for me to open the market and test quality?

\*Yes,we can.We can provide free samples to you ,Could yo