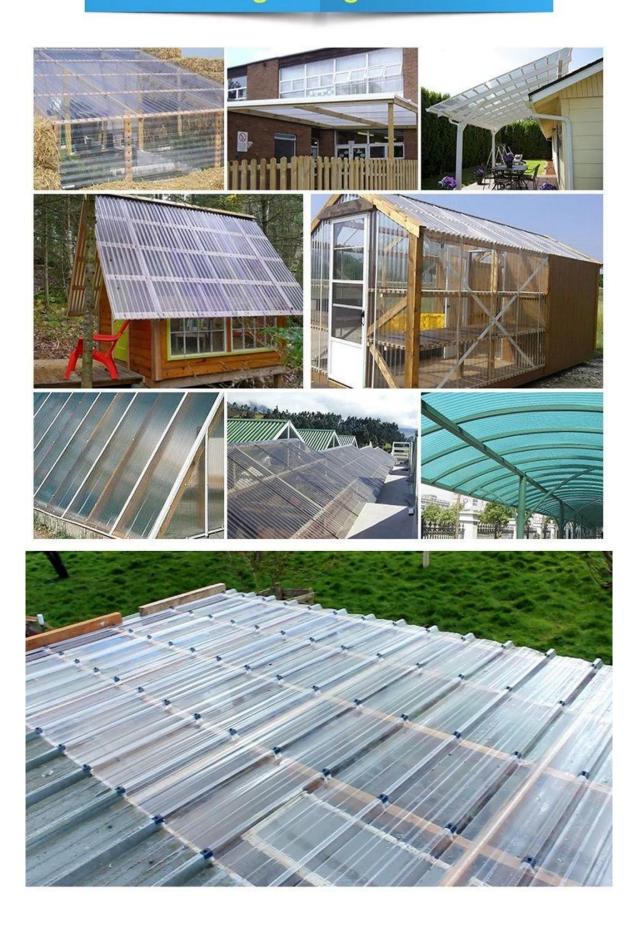

| Product name    | Transparent PC Roof Sheet         |
|-----------------|-----------------------------------|
| Application     | Green houses, skylights and so on |
| Color           | Transparent white,blue ,green     |
| Length          | customized                        |
| Thickness       | 1mm,1.2mm,1.5mm,2.0mm             |
| Overall width   | 920mm                             |
| Effective width | 840mm                             |
| Purlin spacing  | 700~800mm                         |
| Surface         | Smooth surface                    |
| Raw material    | Pc Named Bayer                    |

# Engineering case