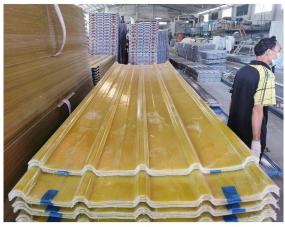

we can faster delivery time. Of course we can also customize for you.

| Product name    | Transparent PC Roof Sheet         |
|-----------------|-----------------------------------|
| Application     | Green houses, skylights and so on |
| Color           | Transparent white,blue ,green     |
| Length          | customized                        |
| Thickness       | 1mm,1.2mm,1.5mm,2.0mm             |
| Overall width   | 920mm                             |
| Effective width | 840mm                             |
| Purlin spacing  | 700~800mm                         |
| Surface         | Smooth surface                    |
| Raw material    | Pc Named Bayer                    |

### **More Types**













Click frp roofing sheet manufacturers to learn more

### Our Factory













# Engineering case



### Exhibition





















## Certificate













## Packaging

















### FAQ

### \*Are you manufacturer or trader?

\*Yes, we are real Manufacturer, there are many pictures in our company introduction .if you need other special product, we will do our best to help you, so we can build a long-term business relationship.

#### \*Can I order the product with i want to profile?

\*Of course you can, also we will produce the products according to your detail requests.

#### \*Can you put my company's brand on your products?

\*Yes,we are accept OEM&ODM service.But we need some information about your company.

### \*How to install the roofing sheet?

\*Please contact our service staff, we have installation video for you.

### \*Can you provide sa