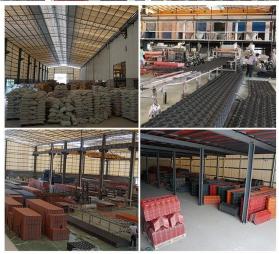

ls, we can faster delivery time. Of course we can also customize for you.

| Product name    | Transparent PC Roof Sheet         |
|-----------------|-----------------------------------|
| Application     | Green houses, skylights and so on |
| Color           | Transparent white,blue ,green     |
| Length          | customized                        |
| Thickness       | 1mm,1.2mm,1.5mm,2.0mm             |
| Overall width   | 920mm                             |
| Effective width | 840mm                             |
| Purlin spacing  | 700~800mm                         |
| Surface         | Smooth surface                    |
| Raw material    | Pc Named Bayer                    |

### **More Types**













Click frp roofing sheet manufacturers to learn more

### Our Factory













# Engineering case



### Exhibition





















## Certificate













## Packaging

















### FAQ

### \*Are you manufacturer or trader?

\*Yes, we are real Manufacturer, there are many pictures in our company introduction .if you need other special product, we will do our best to help you, so we can build a long-term business relationship.

#### \*Can I order the product with i want to profile?

\*Of course you can, also we will produce the products according to your detail requests.

#### \*Can you put my company's brand on your products?

\*Yes,we are accept OEM&ODM service.But we need some information about your company.

### \*How to install the roofing sheet?

\*Please contact our service staff, we have installation video for you.

### \*Can you provid