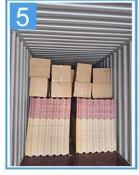

Sheet         |
|-----------------|-----------------------------------|
| Application     | Green houses, skylights and so on |
| Color           | Transparent white,blue ,green     |
| Length          | customized                        |
| Thickness       | 1mm,1.2mm,1.5mm,2.0mm             |
| Overall width   | 920mm                             |
| Effective width | 840mm                             |
| Purlin spacing  | 700~800mm                         |
| Surface         | Smooth surface                    |
| Raw material    | Pc Named Bayer                    |

### **More Types**













Click frp roofing sheet manufacturers to learn more

### Our Factory













# Engineering case



### Exhibition





















## Certificate













## Packaging

















### FAQ

### \*Are you manufacturer or trader?

\*Yes, we are real Manufacturer, there are many pictures in our company introduction .if you need other special product, we will do our best to help you, so we can build a long-term business relationship.

#### \*Can I order the product with i want to profile?

\*Of course you can, also we will produce the products according to your detail requests.

#### \*Can you put my company's brand on your products?

\*Yes,we are accept OEM&ODM service.But we need some information about your company.

### \*How to install the roofing sheet?

\*Please contact our service staff, we have installation video for you.

### \*Can you provide samples for me to open the market and test quality?

\*Yes,we can.We can provide free samples to you ,Could you