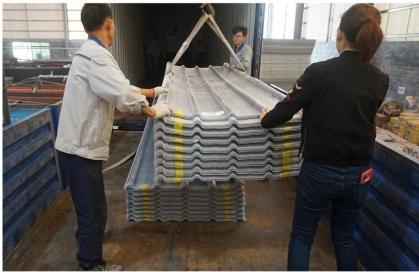

|
|-----------------|-----------------------------------|
| Application     | Green houses, skylights and so on |
| Color           | Transparent white,blue ,green     |
| Length          | customized                        |
| Thickness       | 1mm,1.2mm,1.5mm,2.0mm             |
| Overall width   | 920mm                             |
| Effective width | 840mm                             |
| Purlin spacing  | 700~800mm                         |
| Surface         | Smooth surface                    |
| Raw material    | Pc Named Bayer                    |

### **More Types**













Click frp roofing sheet manufacturers to learn more

### Our Factory













# Engineering case



### Exhibition





















## Certificate













## Packaging

















### FAQ

### \*Are you manufacturer or trader?

\*Yes, we are real Manufacturer, there are many pictures in our company introduction .if you need other special product, we will do our best to help you, so we can build a long-term business relationship.

#### \*Can I order the product with i want to profile?

\*Of course you can, also we will produce the products according to your detail requests.

#### \*Can you put my company's brand on your products?

\*Yes,we are accept OEM&ODM service.But we need some information about your company.

### \*How to install the roofing sheet?

\*Please contact our service staff, we have installation video for you.

### \*Can you provide samples for me to open the market and test quality?

\*Yes,we can.We can provide free samples to you ,Could you pay th