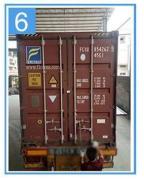

heet         |
|-----------------|-----------------------------------|
| Application     | Green houses, skylights and so on |
| Color           | Transparent white,blue ,green     |
| Length          | customized                        |
| Thickness       | 1mm,1.2mm,1.5mm,2.0mm             |
| Overall width   | 920mm                             |
| Effective width | 840mm                             |
| Purlin spacing  | 700~800mm                         |
| Surface         | Smooth surface                    |
| Raw material    | Pc Named Bayer                    |

### **More Types**













Click frp roofing sheet manufacturers to learn more

### Our Factory













# Engineering case



### Exhibition





















## Certificate













## Packaging

















### FAQ

### \*Are you manufacturer or trader?

\*Yes, we are real Manufacturer, there are many pictures in our company introduction .if you need other special product, we will do our best to help you, so we can build a long-term business relationship.

#### \*Can I order the product with i want to profile?

\*Of course you can, also we will produce the products according to your detail requests.

#### \*Can you put my company's brand on your products?

\*Yes,we are accept OEM&ODM service.But we need some information about your company.

### \*How to install the roofing sheet?

\*Please contact our service staff, we have installation video for you.

### \*Can you provide samples for me to open the market and test quality?

\*Yes,we can.We can provide free samples to you ,Could you pa