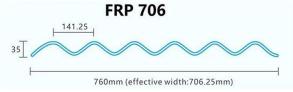

Tile, FRP Roofing Tiles, gutter etc. If your order matches our stock size details, we can faster delivery time. Of course we can also customize for you.

| Product name    | Transparent PC Roof Sheet         |
|-----------------|-----------------------------------|
| Application     | Green houses, skylights and so on |
| Color           | Transparent white,blue ,green     |
| Length          | customized                        |
| Thickness       | 1mm,1.2mm,1.5mm,2.0mm             |
| Overall width   | 920mm                             |
| Effective width | 840mm                             |
| Purlin spacing  | 700~800mm                         |
| Surface         | Smooth surface                    |
| Raw material    | Pc Named Bayer                    |

### **More Types**













Click frp roofing sheet manufacturers to learn more

### Our Factory













# Engineering case



### Exhibition





















## Certificate













## Packaging

















### FAQ

### \*Are you manufacturer or trader?

\*Yes, we are real Manufacturer, there are many pictures in our company introduction .if you need other special product, we will do our best to help you, so we can build a long-term business relationship.

#### \*Can I order the product with i want to profile?

\*Of course you can, also we will produce the products according to your detail requests.

#### \*Can you put my company's brand on your products?

\*Yes,we are accept OEM&ODM service.But we need some information about your company.

### \*How to install the roofing sheet?

\*Please cont