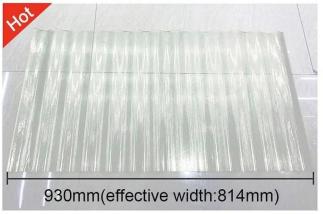

| Product name    | Transparent PC Roof Sheet         |
|-----------------|-----------------------------------|
| Application     | Green houses, skylights and so on |
| Color           | Transparent white,blue ,green     |
| Length          | customized                        |
| Thickness       | 1mm,1.2mm,1.5mm,2.0mm             |
| Overall width   | 920mm                             |
| Effective width | 840mm                             |
| Purlin spacing  | 700~800mm                         |
| Surface         | Smooth surface                    |
| Raw material    | Pc Named Bayer                    |