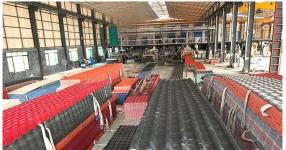

ails, we can faster delivery time. Of course we can also customize for you.

| Product name    | Transparent PC Roof Sheet         |
|-----------------|-----------------------------------|
| Application     | Green houses, skylights and so on |
| Color           | Transparent white,blue ,green     |
| Length          | customized                        |
| Thickness       | 1mm,1.2mm,1.5mm,2.0mm             |
| Overall width   | 920mm                             |
| Effective width | 840mm                             |
| Purlin spacing  | 700~800mm                         |
| Surface         | Smooth surface                    |
| Raw material    | Pc Named Bayer                    |

### **More Types**













Click frp roofing sheet manufacturers to learn more

### Our Factory













# Engineering case



### Exhibition





















## Certificate













## Packaging

















### FAQ

### \*Are you manufacturer or trader?

\*Yes, we are real Manufacturer, there are many pictures in our company introduction .if you need other special product, we will do our best to help you, so we can build a long-term business relationship.

#### \*Can I order the product with i want to profile?

\*Of course you can, also we will produce the products according to your detail requests.

#### \*Can you put my company's brand on your products?

\*Yes,we are accept OEM&ODM service.But we need some information about your company.

### \*How to install the roofing sheet?

\*Please contact our service staff, we have installation video for you.

### \*Can you prov