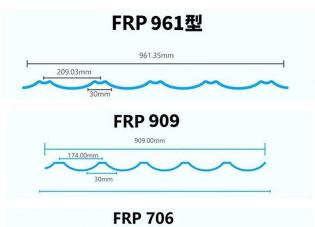

of Tile, FRP Roofing Tiles, gutter etc. If your order matches our stock size details, we can faster delivery time. Of course we can also customize for you.

| Product name    | Transparent PC Roof Sheet         |
|-----------------|-----------------------------------|
| Application     | Green houses, skylights and so on |
| Color           | Transparent white,blue ,green     |
| Length          | customized                        |
| Thickness       | 1mm,1.2mm,1.5mm,2.0mm             |
| Overall width   | 920mm                             |
| Effective width | 840mm                             |
| Purlin spacing  | 700~800mm                         |
| Surface         | Smooth surface                    |
| Raw material    | Pc Named Bayer                    |

### **More Types**













Click frp roofing sheet manufacturers to learn more

### Our Factory













# Engineering case



### Exhibition





















## Certificate













## Packaging

















### FAQ

### \*Are you manufacturer or trader?

\*Yes, we are real Manufacturer, there are many pictures in our company introduction .if you need other special product, we will do our best to help you, so we can build a long-term business relationship.

#### \*Can I order the product with i want to profile?

\*Of course you can, also we will produce the products according to your detail requests.

#### \*Can you put my company's brand on your products?

\*Yes,we are accept OEM&ODM service.But we need some information about your company.

### \*How to install the roofing sheet?

\*Please co