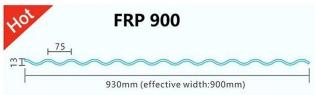

| Product name    | Transparent PC Roof Sheet         |
|-----------------|-----------------------------------|
| Application     | Green houses, skylights and so on |
| Color           | Transparent white,blue ,green     |
| Length          | customized                        |
| Thickness       | 1mm,1.2mm,1.5mm,2.0mm             |
| Overall width   | 920mm                             |
| Effective width | 840mm                             |
| Purlin spacing  | 700~800mm                         |
| Surface         | Smooth surface                    |
| Raw material    | Pc Named Bayer                    |