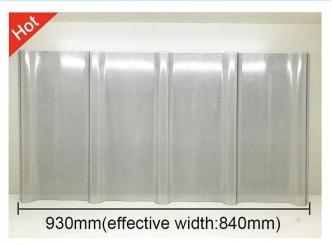

| Product name    | Transparent PC Roof Sheet         |
|-----------------|-----------------------------------|
| Application     | Green houses, skylights and so on |
| Color           | Transparent white,blue ,green     |
| Length          | customized                        |
| Thickness       | 1mm,1.2mm,1.5mm,2.0mm             |
| Overall width   | 920mm                             |
| Effective width | 840mm                             |
| Purlin spacing  | 700~800mm                         |
| Surface         | Smooth surface                    |
| Raw material    | Pc Named Bayer                    |