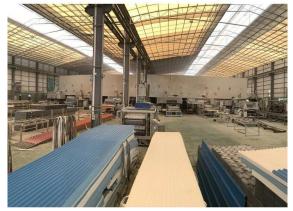

, we can faster delivery time. Of course we can also customize for you.

| Product name    | Transparent PC Roof Sheet         |
|-----------------|-----------------------------------|
| Application     | Green houses, skylights and so on |
| Color           | Transparent white,blue ,green     |
| Length          | customized                        |
| Thickness       | 1mm,1.2mm,1.5mm,2.0mm             |
| Overall width   | 920mm                             |
| Effective width | 840mm                             |
| Purlin spacing  | 700~800mm                         |
| Surface         | Smooth surface                    |
| Raw material    | Pc Named Bayer                    |

### **More Types**













Click frp roofing sheet manufacturers to learn more

### Our Factory













# Engineering case



### Exhibition





















## Certificate













## Packaging

















### FAQ

### \*Are you manufacturer or trader?

\*Yes, we are real Manufacturer, there are many pictures in our company introduction .if you need other special product, we will do our best to help you, so we can build a long-term business relationship.

#### \*Can I order the product with i want to profile?

\*Of course you can, also we will produce the products according to your detail requests.

#### \*Can you put my company's brand on your products?

\*Yes,we are accept OEM&ODM service.But we need some information about your company.

### \*How to install the roofing sheet?

\*Please contact our service staff, we have installation video for you.

### \*Can you provide