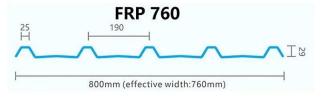

ile, FRP Roofing Tiles, gutter etc. If your order matches our stock size details, we can faster delivery time. Of course we can also customize for you.

| Product name    | Transparent PC Roof Sheet         |
|-----------------|-----------------------------------|
| Application     | Green houses, skylights and so on |
| Color           | Transparent white,blue ,green     |
| Length          | customized                        |
| Thickness       | 1mm,1.2mm,1.5mm,2.0mm             |
| Overall width   | 920mm                             |
| Effective width | 840mm                             |
| Purlin spacing  | 700~800mm                         |
| Surface         | Smooth surface                    |
| Raw material    | Pc Named Bayer                    |

### **More Types**













Click frp roofing sheet manufacturers to learn more

### Our Factory













# Engineering case



### Exhibition





















## Certificate













## Packaging

















### FAQ

### \*Are you manufacturer or trader?

\*Yes, we are real Manufacturer, there are many pictures in our company introduction .if you need other special product, we will do our best to help you, so we can build a long-term business relationship.

#### \*Can I order the product with i want to profile?

\*Of course you can, also we will produce the products according to your detail requests.

#### \*Can you put my company's brand on your products?

\*Yes,we are accept OEM&ODM service.But we need some information about your company.

### \*How to install the roofing sheet?

\*Please contac