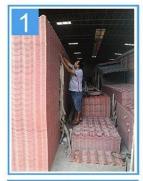

PC Roof Sheet         |
|-----------------|-----------------------------------|
| Application     | Green houses, skylights and so on |
| Color           | Transparent white,blue ,green     |
| Length          | customized                        |
| Thickness       | 1mm,1.2mm,1.5mm,2.0mm             |
| Overall width   | 920mm                             |
| Effective width | 840mm                             |
| Purlin spacing  | 700~800mm                         |
| Surface         | Smooth surface                    |
| Raw material    | Pc Named Bayer                    |

### **More Types**













Click frp roofing sheet manufacturers to learn more

### Our Factory













# Engineering case



### Exhibition





















## Certificate













## Packaging

















### FAQ

### \*Are you manufacturer or trader?

\*Yes, we are real Manufacturer, there are many pictures in our company introduction .if you need other special product, we will do our best to help you, so we can build a long-term business relationship.

#### \*Can I order the product with i want to profile?

\*Of course you can, also we will produce the products according to your detail requests.

#### \*Can you put my company's brand on your products?

\*Yes,we are accept OEM&ODM service.But we need some information about your company.

### \*How to install the roofing sheet?

\*Please contact our service staff, we have installation video for you.

### \*Can you provide samples for me to open the market and test quality?

\*Yes,we can.We can provide free samples to you ,Co