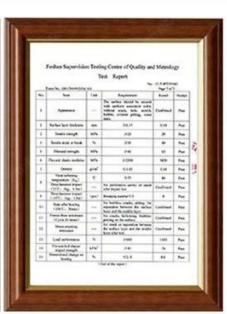

name    | Transparent PC Roof Sheet         |
|-----------------|-----------------------------------|
| Application     | Green houses, skylights and so on |
| Color           | Transparent white,blue ,green     |
| Length          | customized                        |
| Thickness       | 1mm,1.2mm,1.5mm,2.0mm             |
| Overall width   | 920mm                             |
| Effective width | 840mm                             |
| Purlin spacing  | 700~800mm                         |
| Surface         | Smooth surface                    |
| Raw material    | Pc Named Bayer                    |

### **More Types**













Click frp roofing sheet manufacturers to learn more

### Our Factory













# Engineering case



### Exhibition





















## Certificate













## Packaging

















### FAQ

### \*Are you manufacturer or trader?

\*Yes, we are real Manufacturer, there are many pictures in our company introduction .if you need other special product, we will do our best to help you, so we can build a long-term business relationship.

#### \*Can I order the product with i want to profile?

\*Of course you can, also we will produce the products according to your detail requests.

#### \*Can you put my company's brand on your products?

\*Yes,we are accept OEM&ODM service.But we need some information about your company.

### \*How to install the roofing sheet?

\*Please contact our service staff, we have installation video for you.

### \*Can you provide samples for me to open the market and test quality?

\*Yes,we can.We can provide f