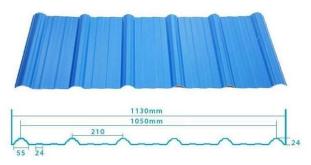

## More Types

1130 corrugaetd sheets

1130 trapezoidal sheets

900 high wave

980 high wave

ZXC New Material Technology Co., Ltd. <u>UPVC Roof Supplier</u>. Our products include PVC sheets, ASA Synthetic Resin Roof Tile, FRP Roofing Tiles, gutter, upvc roofing sheets etc. If your order matches our stock size details, we can faster delivery time. Welcome Contact Us Custom.