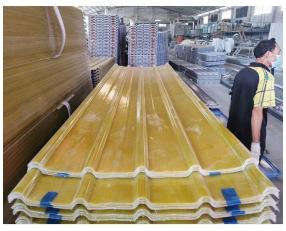

|
| Thickness       | 1.8mm,2.0mm ☐2.2mm,2.5mm,2.8mm,3.0mm |
| Overall width   | 1130mm                               |
| Effective width | 1000/1050mm                          |
| Purlin spacing  | 660mm                                |
| Layers          | 3 layers                             |
| Surface         | Embossed/Smoothsurface               |



## More Types

1130 corrugaetd sheets



1130 trapezoidal sheets



900 high wave



980 high wave





ZXC New Material Technology Co., Ltd. <u>UPVC Roof Supplier</u>. Our products include PVC sheets, ASA Synthetic Resin Roof Tile, FRP Roofing Tiles, gutter, upvc roofing sheets etc. If your order matches our stock size details, we can faster delivery time. Welcome Contact Us Custom.

### Our Factory













### Engineering case









## Certificate













### Exhibition





















### Packaging

















### FAQ

#### \*Are you manufacturer or trader?

\*Yes, we are real manufacturer, there are many pictures in our company introduction .if you need other special product, we will do our best to help you, so we can build a long-term business relationship.

#### \*Can I order the product with i want to profile?

\*Of course you can, also we will produce the products according to your detail requests.

#### \*Can you put my company's brand on your products?

\*Yes,we are accept OEM&ODM service.But we need some information about your company.

### \*How to install the roofing sheet?

\*Please contact our service staff, we have installation video for you.

### \*Can you