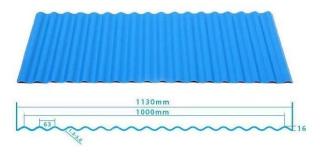

## ZXC Custom China advanced noise reduction roof tile Spanish Style $\underline{\textbf{UPVC Sheeting Suppliers}}$

| Design          | Spanish style                        |
|-----------------|--------------------------------------|
| Color Lasting   | 10 years no fading                   |
| Length          | customized                           |
| Thickness       | 1.8mm,2.0mm ☐2.2mm,2.5mm,2.8mm,3.0mm |
| Overall width   | 1130mm                               |
| Effective width | 1000/1050mm                          |
| Purlin spacing  | 660mm                                |
| Layers          | 3 layers                             |
| Surface         | Embossed/Smoothsurface               |

## More Types

1130 corrugaetd sheets

1130 trapezoidal sheets

900 high wave

980 high wave

ZXC New Material Technology Co., Ltd. <u>UPVC Roof Supplier</u>. Our products include PVC sheets, ASA Synthetic Resin Roof Tile, FRP Roofing Tiles, gutter, upvc roofing sheets etc. If your order matches our stock size details, we can faster delivery time. Welcome Contact Us Custom.