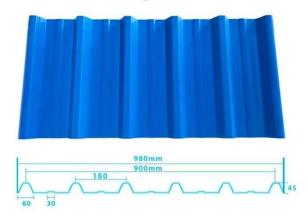

## More Types

1130 corrugaetd sheets

1130 trapezoidal sheets

900 high wave

980 high wave

ZXC New Material Technology Co., Ltd. <u>UPVC Roof Supplier</u>. Our products include PVC sheets, ASA Synthetic Resin Roof Tile, FRP Roofing Tiles, gutter, upvc roofing sheets etc. If your order matches our stock size details, we can faster delivery time. Welcome Contact Us Custom.