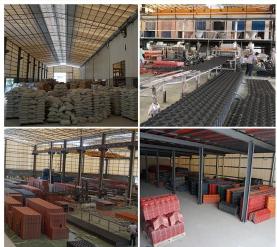

zed                           |
| Thickness       | 1.8mm,2.0mm ☐2.2mm,2.5mm,2.8mm,3.0mm |
| Overall width   | 1130mm                               |
| Effective width | 1000/1050mm                          |
| Purlin spacing  | 660mm                                |
| Layers          | 3 layers                             |
| Surface         | Embossed/Smoothsurface               |



## More Types

1130 corrugaetd sheets



1130 trapezoidal sheets



900 high wave



980 high wave





ZXC New Material Technology Co., Ltd. <u>UPVC Roof Supplier</u>. Our products include PVC sheets, ASA Synthetic Resin Roof Tile, FRP Roofing Tiles, gutter, upvc roofing sheets etc. If your order matches our stock size details, we can faster delivery time. Welcome Contact Us Custom.

### Our Factory













### Engineering case









## Certificate













### Exhibition





















### Packaging

















### FAQ

#### \*Are you manufacturer or trader?

\*Yes, we are real manufacturer, there are many pictures in our company introduction .if you need other special product, we will do our best to help you, so we can build a long-term business relationship.

#### \*Can I order the product with i want to profile?

\*Of course you can, also we will produce the products according to your detail requests.

#### \*Can you put my company's brand on your products?

\*Yes,we are accept OEM&ODM service.But we need some information about your company.

### \*How to install the roofing sheet?

\*Please contact our service staff, we have installation video for you.

### \*Can