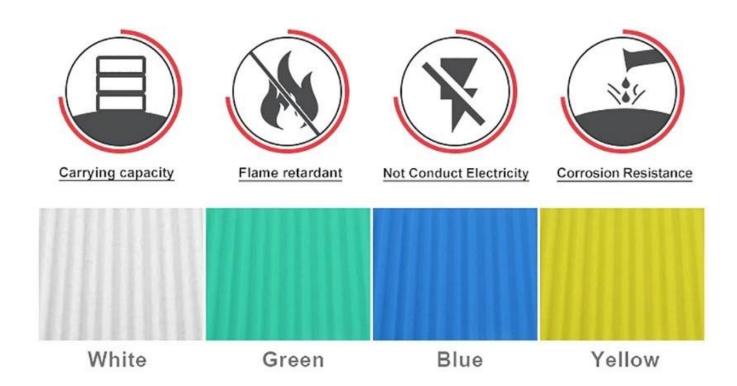

## ZXC Custom China advanced noise reduction roof tile Spanish Style $\underline{\textbf{UPVC Sheeting Suppliers}}$

| Design          | Spanish style                        |
|-----------------|--------------------------------------|
| Color Lasting   | 10 years no fading                   |
| Length          | customized                           |
| Thickness       | 1.8mm,2.0mm ☐2.2mm,2.5mm,2.8mm,3.0mm |
| Overall width   | 1130mm                               |
| Effective width | 1000/1050mm                          |
| Purlin spacing  | 660mm                                |
| Layers          | 3 layers                             |
| Surface         | Embossed/Smoothsurface               |