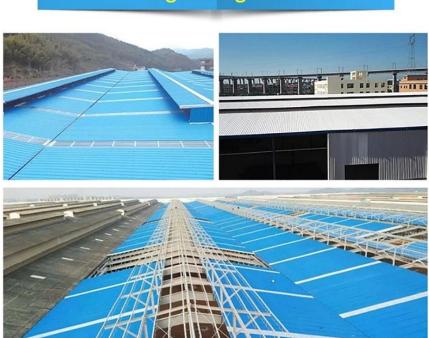

|
| Thickness       | 1.8mm,2.0mm ☐2.2mm,2.5mm,2.8mm,3.0mm |
| Overall width   | 1130mm                               |
| Effective width | 1000/1050mm                          |
| Purlin spacing  | 660mm                                |
| Layers          | 3 layers                             |
| Surface         | Embossed/Smoothsurface               |



## More Types

1130 corrugaetd sheets



1130 trapezoidal sheets



900 high wave



980 high wave





ZXC New Material Technology Co., Ltd. <u>UPVC Roof Supplier</u>. Our products include PVC sheets, ASA Synthetic Resin Roof Tile, FRP Roofing Tiles, gutter, upvc roofing sheets etc. If your order matches our stock size details, we can faster delivery time. Welcome Contact Us Custom.

### Our Factory













### Engineering case









## Certificate













### Exhibition





















### Packaging

















### FAQ

#### \*Are you manufacturer or trader?

\*Yes, we are real manufacturer, there are many pictures in our company introduction .if you need other special product, we will do our best to help you, so we can build a long-term business relationship.

#### \*Can I order the product with i want to profile?

\*Of course you can, also we will produce the products according to your detail requests.

#### \*Can you put my company's brand on your products?

\*Yes,we are accept OEM&ODM service.But we need some information about your company.

### \*How to install the roofing sheet?

\*Please contact our service staff, we have installation video for you.

### \*Can you provide samples for me t