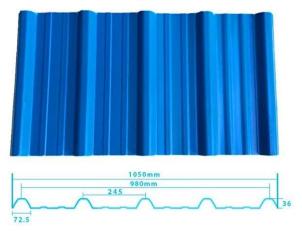

## ZXC Custom China advanced noise reduction roof tile Spanish Style $\underline{\textbf{UPVC Sheeting Suppliers}}$

| Design          | Spanish style                        |
|-----------------|--------------------------------------|
| Color Lasting   | 10 years no fading                   |
| Length          | customized                           |
| Thickness       | 1.8mm,2.0mm ☐2.2mm,2.5mm,2.8mm,3.0mm |
| Overall width   | 1130mm                               |
| Effective width | 1000/1050mm                          |
| Purlin spacing  | 660mm                                |
| Layers          | 3 layers                             |
| Surface         | Embossed/Smoothsurface               |

## More Types

1130 corrugaetd sheets

1130 trapezoidal sheets

900 high wave

980 high wave

ZXC New Material Technology Co., Ltd. <u>UPVC Roof Supplier</u>. Our products include PVC sheets, ASA Synthetic Resin Roof Tile, FRP Roofing Tiles, gutter, upvc roofing sheets etc. If your order matches our stock size details, we can faster delivery time. Welcome Contact Us Custom.