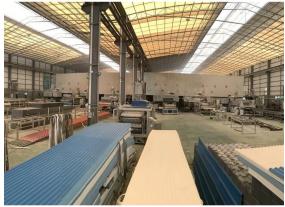

d                           |
| Thickness       | 1.8mm,2.0mm ☐2.2mm,2.5mm,2.8mm,3.0mm |
| Overall width   | 1130mm                               |
| Effective width | 1000/1050mm                          |
| Purlin spacing  | 660mm                                |
| Layers          | 3 layers                             |
| Surface         | Embossed/Smoothsurface               |



## More Types

1130 corrugaetd sheets



1130 trapezoidal sheets



900 high wave



980 high wave





ZXC New Material Technology Co., Ltd. <u>UPVC Roof Supplier</u>. Our products include PVC sheets, ASA Synthetic Resin Roof Tile, FRP Roofing Tiles, gutter, upvc roofing sheets etc. If your order matches our stock size details, we can faster delivery time. Welcome Contact Us Custom.

### Our Factory













### Engineering case









## Certificate













### Exhibition





















### Packaging

















### FAQ

#### \*Are you manufacturer or trader?

\*Yes, we are real manufacturer, there are many pictures in our company introduction .if you need other special product, we will do our best to help you, so we can build a long-term business relationship.

#### \*Can I order the product with i want to profile?

\*Of course you can, also we will produce the products according to your detail requests.

#### \*Can you put my company's brand on your products?

\*Yes,we are accept OEM&ODM service.But we need some information about your company.

### \*How to install the roofing sheet?

\*Please contact our service staff, we have installation video for you.

### \*Can yo