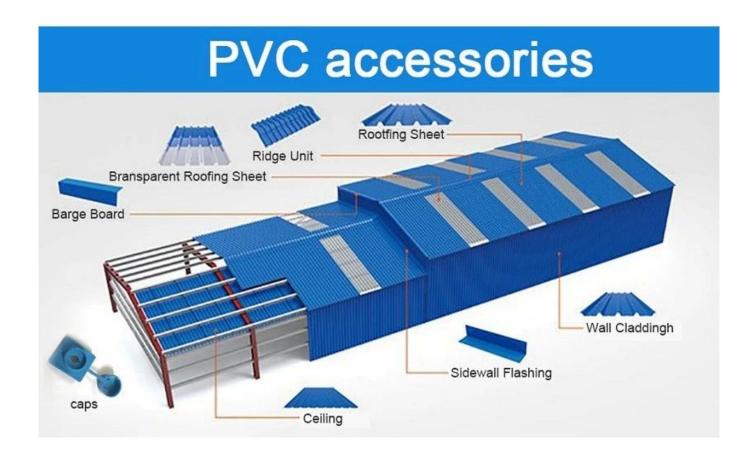

## More Types

1130 corrugaetd sheets

1130 trapezoidal sheets

900 high wave

980 high wave

ZXC New Material Technology Co., Ltd. <u>UPVC Roof Supplier</u>. Our products include PVC sheets, ASA Synthetic Resin Roof Tile, FRP Roofing Tiles, gutter, upvc roofing sheets etc. If your order matches our stock size details, we can faster delivery time. Welcome Contact Us Custom.