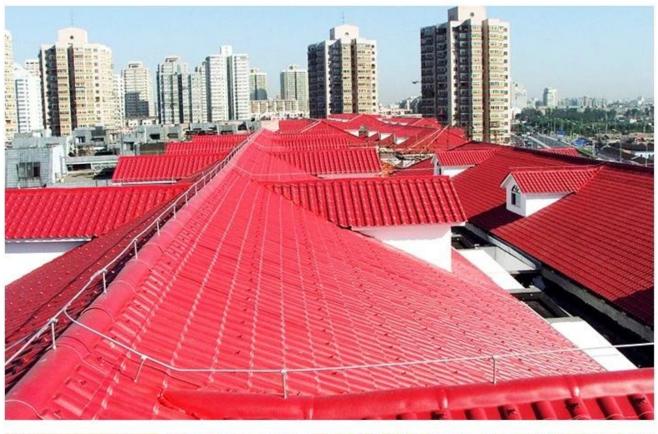

|
| Effective Width | 960mm                                                                                                  |
| Thickness       | 2.3mm / 2.5mm / 2.8mm / 3.0mm                                                                          |
| Length          | Must be a multiple of section                                                                          |
| Wave Spacing    | 160mm                                                                                                  |
| Wave Height     | 30mm                                                                                                   |

### Click <u>upvc sheeting supplier</u> to learn more

# **PRODUCT CASE**





















# **Advantage**



Surface asa material Lasting Color



Fire Proof Grade B1



Easy and Quick Installation



Insulation



Anti-corrosion, Acid and Alkali Resistance



**Heat insulation** 

## **Our Factory**

Zhongxingcheng New Material Co., Ltd. is located in Foshan City, Nanhai District China is a manufacturer specializing in the production of ASA synthetic resin tile, APVC anti-corrosion composite tile, PVC anti-corrosion tile, PVC sink, PVC plate, Transparent FRP Roof Sheet, PVC, PC transparent tile.







ASA SURFACE THICKNESS TEST









**Exhibition** 











# Certificate











## Packaging





### FAQ

#### \*Are you manufacturer or trader?

\*Yes, we are real Manufacturer, there are many pictures in our company introduction .if you need other