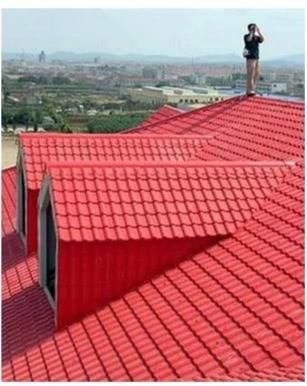

## **Product show**

Foshan ZXC **ASA Synthetic Resin Roof Tile** is a new type of roofing material produced by advanced coextrusion technology and special molding process using ultra-high weathering engineering resin ASA.

# **PRODUCT CASE**