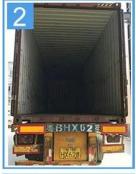

## Packaging

| Thickness               | 2.3mm              | 2.5mm | 2.8mm | 3.0mm |      |
|-------------------------|--------------------|-------|-------|-------|------|
| Weight (kg/SQM)         | 4.6                | 5.0   | 5.6   | 6.0   |      |
| Container Load Canacity | 20 GP<br>(21 Tons) | 4500  | 4200  | 3750  | 3500 |
| Container Load Capacity | 40 GP<br>(26 Tons) | 5600  | 5200  | 4600  | 4300 |