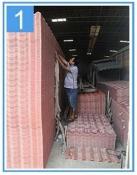

## Packaging

| Thickness               | 2.3mm              | 2.5mm | 2.8mm | 3.0mm |      |
|-------------------------|--------------------|-------|-------|-------|------|
| Weight (kg/SQM)         | 4.6                | 5.0   | 5.6   | 6.0   |      |
| Container Load Canacity | 20 GP<br>(21 Tons) | 4500  | 4200  | 3750  | 3500 |
| Container Load Capacity | 40 GP<br>(26 Tons) | 5600  | 5200  | 4600  | 4300 |