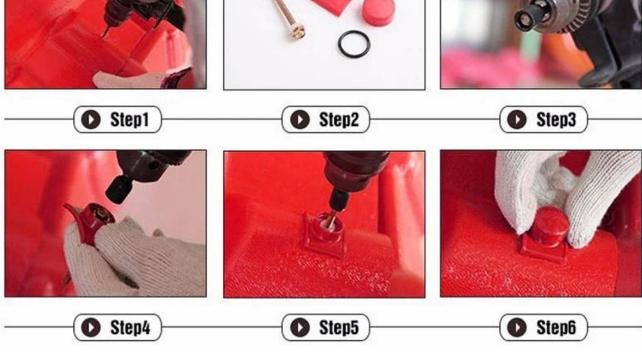

resin, s waterproof performance has greatly increased than traditional tiles.

## · Strong Fire Resistance

 $\cdot$  Belonging flame retardant material, with fire resistance  $\geq$  B1 as tested by national authoritative departments according to GBB8624-2006 standard.

### Excellent Heat Insulating Property

 $\cdot$  The heat conductivity coefficient is 0.325w/m.k,about 1/300 of clay tile ,1/50 of cement tile,and 1/2000 of thick color steel tile. Therefore without condidering ading heat-preserving layer ,the heat insulation and heat preservation of synthetic resin tile can still be optimized.

### · Good sound insulation

· Tests have proved that synthetic resin tiles have excellent noise absorption function when suffered heavy rains and strong winds.

# resin roof tile saccessories





## Our Factory













## Engineering case













## Certificate













## Packaging

















| Thickness               | 2.3mm              | 2.5mm | 2.8mm | 3.0mm |      |
|-------------------------|--------------------|-------|-------|-------|------|
| Weight (kg/SQM)         | 4.6                | 5.0   | 5.6   | 6.0   |      |
| Container Load Canacity | 20 GP<br>(21 Tons) | 4500  | 4200  | 3750  | 3500 |
| Container Load Capacity | 40 GP<br>(26 Tons) | 5600  | 5200  | 4600  | 4300 |

## Feature:

- 1. Excllent Anti-corrosion Performance
- 2.Good Waterproof Performance
- 3.Fire Resistance
- 4.Heat insulation
- 5. Sound insulation
- 6. Weather fastness, ageing resistance

Package: Nude or standard export package

## FAQ

## \*Are you manufacturer or trader?