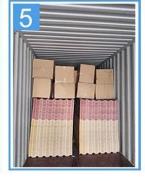

## Packaging

| Thickness               | 2.3mm              | 2.5mm | 2.8mm | 3.0mm |      |
|-------------------------|--------------------|-------|-------|-------|------|
| Weight (kg/SQM)         | 4.6                | 5.0   | 5.6   | 6.0   |      |
| Container Load Canacity | 20 GP<br>(21 Tons) | 4500  | 4200  | 3750  | 3500 |
| Container Load Capacity | 40 GP<br>(26 Tons) | 5600  | 5200  | 4600  | 4300 |