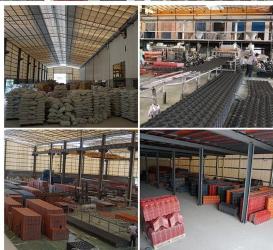

ormance has greatly increased than traditional tiles.

## · Strong Fire Resistance

 $\cdot$  Belonging flame retardant material, with fire resistance  $\geq$  B1 as tested by national authoritative departments according to GBB8624-2006 standard.

### Excellent Heat Insulating Property

 $\cdot$  The heat conductivity coefficient is 0.325w/m.k,about 1/300 of clay tile ,1/50 of cement tile,and 1/2000 of thick color steel tile. Therefore without condidering ading heat-preserving layer ,the heat insulation and heat preservation of synthetic resin tile can still be optimized.

### · Good sound insulation

· Tests have proved that synthetic resin tiles have excellent noise absorption function when suffered heavy rains and strong winds.

# resin roof tile saccessories





## Our Factory













## Engineering case













## Certificate













## Packaging

















| Thickness               | 2.3mm              | 2.5mm | 2.8mm | 3.0mm |      |
|-------------------------|--------------------|-------|-------|-------|------|
| Weight (kg/SQM)         | 4.6                | 5.0   | 5.6   | 6.0   |      |
| Container Load Canacity | 20 GP<br>(21 Tons) | 4500  | 4200  | 3750  | 3500 |
| Container Load Capacity | 40 GP<br>(26 Tons) | 5600  | 5200  | 4600  | 4300 |

## Feature:

- 1. Excllent Anti-corrosion Performance
- 2.Good Waterproof Performance
- 3.Fire Resistance
- 4.Heat insulation
- 5. Sound insulation
- 6. Weather fastness, ageing resistance

Package: Nude or standard export package

## FAQ

## \*Are you manufacturer or trader?

\*Yes, we are real, ther