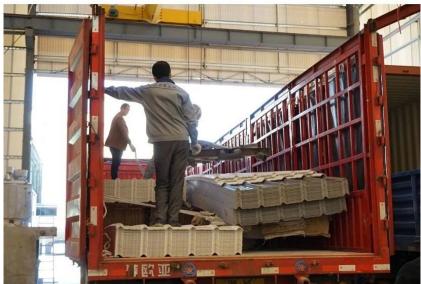

## Packaging

| Thickness               | 2.3mm              | 2.5mm | 2.8mm | 3.0mm |      |
|-------------------------|--------------------|-------|-------|-------|------|
| Weight (kg/SQM)         | 4.6                | 5.0   | 5.6   | 6.0   |      |
| Container Load Canacity | 20 GP<br>(21 Tons) | 4500  | 4200  | 3750  | 3500 |
| Container Load Capacity | 40 GP<br>(26 Tons) | 5600  | 5200  | 4600  | 4300 |