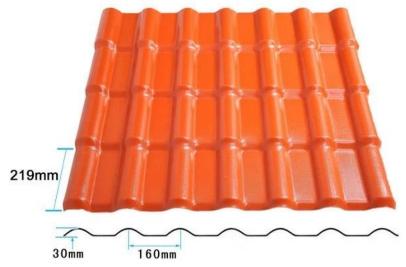

| Product Name    | Synthetic Resin Roof Tile                                                                              |
|-----------------|--------------------------------------------------------------------------------------------------------|
| Brand           | ZXC                                                                                                    |
| Place of Origin | Foshan city, Guangdong province, China(Mainland)                                                       |
| Material        | Acrylonitrile Styrene acrylate copolymer, Polyvinyl chloride, Calcium powder, other chemical materials |
| Guarantee       | 25 years                                                                                               |
| Certification   | ISO9001 / SGS / CE                                                                                     |
| Delivery Time   | 1x20GP for 6 days,1x40GP for 7 days                                                                    |
| Section Length  | 219mm                                                                                                  |
| Overall Width   | 1050mm                                                                                                 |
| Effective Width | 960mm                                                                                                  |
| Thickness       | 2.3mm / 2.5mm / 2.8mm / 3.0mm                                                                          |
| Length          | Must be a multiple of section                                                                          |
| Colour          | Can be customized                                                                                      |
| Layers          | 2 or 3 layers composite roof tiles                                                                     |
| Design          | composite roof tiles                                                                                   |
| Tile            | Roof tile                                                                                              |