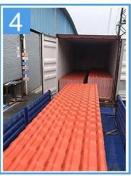

## Packaging

| Thickness               | 2.3mm              | 2.5mm | 2.8mm | 3.0mm |      |
|-------------------------|--------------------|-------|-------|-------|------|
| Weight (kg/SQM)         | 4.6                | 5.0   | 5.6   | 6.0   |      |
| Container Load Canacity | 20 GP<br>(21 Tons) | 4500  | 4200  | 3750  | 3500 |
| Container Load Capacity | 40 GP<br>(26 Tons) | 5600  | 5200  | 4600  | 4300 |