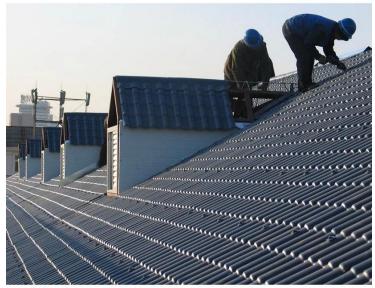

ed than traditional tiles.

## · Strong Fire Resistance

 $\cdot$  Belonging flame retardant material, with fire resistance  $\geq$  B1 as tested by national authoritative departments according to GBB8624-2006 standard.

### Excellent Heat Insulating Property

 $\cdot$  The heat conductivity coefficient is 0.325w/m.k,about 1/300 of clay tile ,1/50 of cement tile,and 1/2000 of thick color steel tile. Therefore without condidering ading heat-preserving layer ,the heat insulation and heat preservation of synthetic resin tile can still be optimized.

### · Good sound insulation

· Tests have proved that synthetic resin tiles have excellent noise absorption function when suffered heavy rains and strong winds.

# resin roof tile saccessories





## Our Factory













## Engineering case













## Certificate













## Packaging

















| Thickness               | 2.3mm              | 2.5mm | 2.8mm | 3.0mm |      |
|-------------------------|--------------------|-------|-------|-------|------|
| Weight (kg/SQM)         | 4.6                | 5.0   | 5.6   | 6.0   |      |
| Container Load Canacity | 20 GP<br>(21 Tons) | 4500  | 4200  | 3750  | 3500 |
| Container Load Capacity | 40 GP<br>(26 Tons) | 5600  | 5200  | 4600  | 4300 |

## Feature:

- 1. Excllent Anti-corrosion Performance
- 2.Good Waterproof Performance
- 3.Fire Resistance
- 4.Heat insulation
- 5. Sound insulation
- 6. Weather fastness, ageing resistance

Package: Nude or standard export package

## FAQ

## \*Are you manufacturer or trader?

\*Yes, we are real, there are many pictures in our