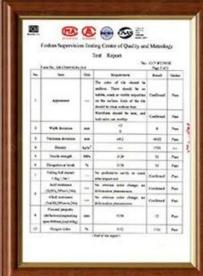

· Strong Fire Resistance

 $\cdot$  Belonging flame retardant material, with fire resistance  $\geq$  B1 as tested by national authoritative departments according to GBB8624-2006 standard.

### Excellent Heat Insulating Property

 $\cdot$  The heat conductivity coefficient is 0.325w/m.k,about 1/300 of clay tile ,1/50 of cement tile,and 1/2000 of thick color steel tile. Therefore without condidering ading heat-preserving layer ,the heat insulation and heat preservation of synthetic resin tile can still be optimized.

### · Good sound insulation

· Tests have proved that synthetic resin tiles have excellent noise absorption function when suffered heavy rains and strong winds.

# resin roof tile saccessories





## Our Factory













## Engineering case













## Certificate













## Packaging

















| Thickness               | 2.3mm              | 2.5mm | 2.8mm | 3.0mm |      |
|-------------------------|--------------------|-------|-------|-------|------|
| Weight (kg/SQM)         | 4.6                | 5.0   | 5.6   | 6.0   |      |
| Container Load Canacity | 20 GP<br>(21 Tons) | 4500  | 4200  | 3750  | 3500 |
| Container Load Capacity | 40 GP<br>(26 Tons) | 5600  | 5200  | 4600  | 4300 |

## Feature:

- 1. Excllent Anti-corrosion Performance
- 2.Good Waterproof Performance
- 3.Fire Resistance
- 4.Heat insulation
- 5. Sound insulation
- 6. Weather fastness, ageing resistance

Package: Nude or standard export package

## FAQ

## \*Are you manufacturer or trader?

\*Yes, we are real, there are many pictures in our company introduction if you ne