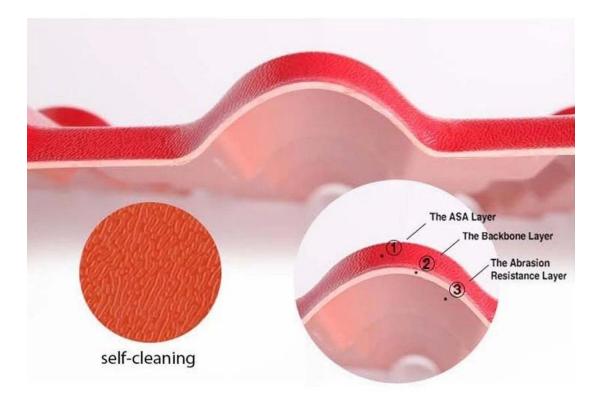

#### **Structure**

Surface:Imported ASA raw materials from the world's top 500 GE company, Super weather resistance, truly 10 years don,t have color fading. The standard is that the thickness of the surface reaches 0.15mm, We can reach 0.15-0.18mm.

Medium: The material is Polyvinyl chloride and Calcium powder, the proportion is 1:1. This is the best ratio after many trials. This ratio guarantees the strength and toughness of the product.

Bottom:The important material also is Polyvinyl chloride and Calcium powder,but add other chemical materials. We are make the same color as the surface color and white color. Gloss of products is best in the industry.