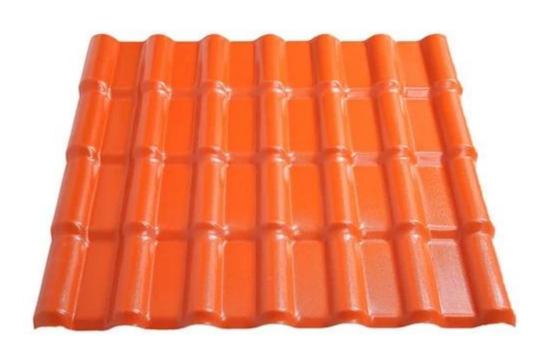

|
| Thickness       | 2.3mm / 2.5mm / 2.8mm / 3.0mm                                                                          |
| Length          | Must be a multiple of section                                                                          |
| Colour          | Can be customized                                                                                      |
| Layers          | 2 or 3 layers composite roof tiles                                                                     |
| Design          | composite roof tiles                                                                                   |
| Tile            | Roof tile                                                                                              |

# Product show





# **More Types**



Overall Widthe: 1050mm Effective Width:960mm











Purplish Red Brick Red Black Dark Green Sky Blue



#### **Structure**

Surface:Imported ASA raw materials from the world's top 500 GE company, Super weather resistance, truly 10 years don,t have color fading. The standard is that the thickness of the surface reaches 0.15mm, We can reach 0.15-0.18mm.

Medium: The material is Polyvinyl chloride and Calcium powder, the proportion is 1:1. This is the best ratio after many trials. This ratio guarantees the strength and toughness of the product.

Bottom:The important material also is Polyvinyl chloride and Calcium powder,but add other chemical materials. We are make the same color as the surface color and white color. Gloss of products is best in the industry.

####