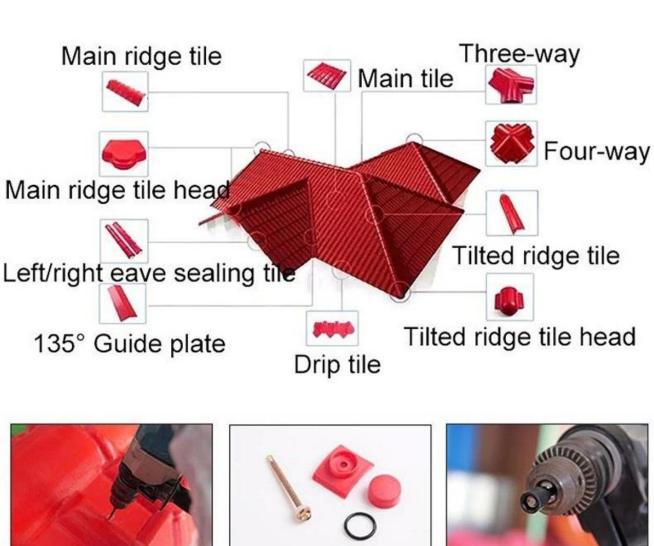

c resin, s waterproof performance has greatly increased than traditional tiles.

## · Strong Fire Resistance

 $\cdot$  Belonging flame retardant material, with fire resistance  $\geq$  B1 as tested by national authoritative departments according to GBB8624-2006 standard.

### Excellent Heat Insulating Property

 $\cdot$  The heat conductivity coefficient is 0.325w/m.k,about 1/300 of clay tile ,1/50 of cement tile,and 1/2000 of thick color steel tile. Therefore without condidering ading heat-preserving layer ,the heat insulation and heat preservation of synthetic resin tile can still be optimized.

### · Good sound insulation

· Tests have proved that synthetic resin tiles have excellent noise absorption function when suffered heavy rains and strong winds.

# resin roof tile saccessories





## Our Factory













## Engineering case













## Certificate













## Packaging

















| Thickness               | 2.3mm              | 2.5mm | 2.8mm | 3.0mm |      |
|-------------------------|--------------------|-------|-------|-------|------|
| Weight (kg/SQM)         | 4.6                | 5.0   | 5.6   | 6.0   |      |
| Container Load Canacity | 20 GP<br>(21 Tons) | 4500  | 4200  | 3750  | 3500 |
| Container Load Capacity | 40 GP<br>(26 Tons) | 5600  | 5200  | 4600  | 4300 |

## Feature:

- 1. Excllent Anti-corrosion Performance
- 2.Good Waterproof Performance
- 3.Fire Resistance
- 4.Heat insulation
- 5. Sound insulation
- 6. Weather fastness, ageing resistance

Package: Nude or standard export package

## FAQ

## \*Are you manufacturer or trader?