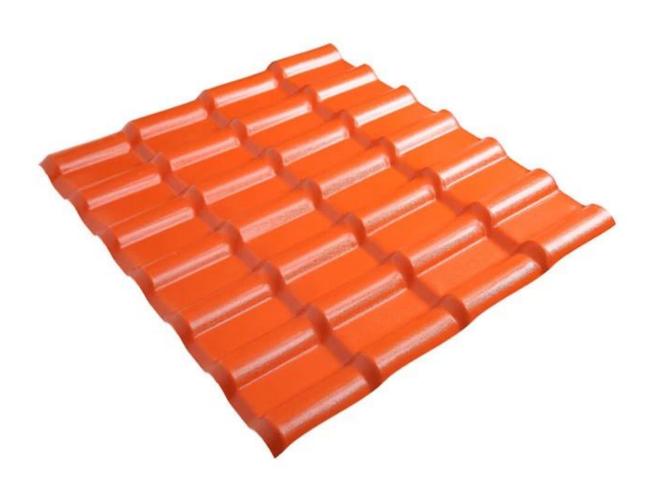

|
| Thickness       | 2.3mm / 2.5mm / 2.8mm / 3.0mm                                                                          |
| Length          | Must be a multiple of section                                                                          |
| Colour          | Can be customized                                                                                      |
| Layers          | 2 or 3 layers composite roof tiles                                                                     |
| Design          | composite roof tiles                                                                                   |
| Tile            | Roof tile                                                                                              |

# Product show





# **More Types**



Overall Widthe: 1050mm Effective Width:960mm











Purplish Red Brick Red Black Dark Green Sky Blue



#### **Structure**

Surface:Imported ASA raw materials from the world's top 500 GE company, Super weather resistance, truly 10 years don,t have color fading. The standard is that the thickness of the surface reaches 0.15mm, We can reach 0.15-0.18mm.

Medium: The material is Polyvinyl chloride and Calcium powder, the proportion is 1:1. This is the best ratio after many trials. This ratio guarantees the strength and toughness of the product.

Bottom:The important material also is Polyvinyl chloride and Calcium powder,but add other chemical materials. We are make the same color as the surface color and white color. Gloss of products is best in the industry.

#### *