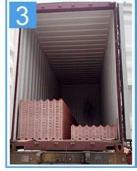

## Packaging

| Thickness               | 2.3mm              | 2.5mm | 2.8mm | 3.0mm |      |
|-------------------------|--------------------|-------|-------|-------|------|
| Weight (kg/SQM)         | 4.6                | 5.0   | 5.6   | 6.0   |      |
| Container Load Canacity | 20 GP<br>(21 Tons) | 4500  | 4200  | 3750  | 3500 |
| Container Load Capacity | 40 GP<br>(26 Tons) | 5600  | 5200  | 4600  | 4300 |