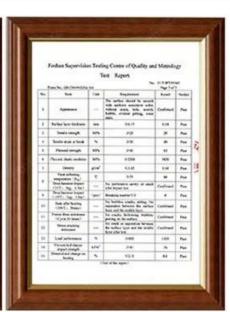

Strong Fire Resistance

 $\cdot$  Belonging flame retardant material, with fire resistance  $\geq$  B1 as tested by national authoritative departments according to GBB8624-2006 standard.

### Excellent Heat Insulating Property

 $\cdot$  The heat conductivity coefficient is 0.325w/m.k,about 1/300 of clay tile ,1/50 of cement tile,and 1/2000 of thick color steel tile. Therefore without condidering ading heat-preserving layer ,the heat insulation and heat preservation of synthetic resin tile can still be optimized.

### · Good sound insulation

· Tests have proved that synthetic resin tiles have excellent noise absorption function when suffered heavy rains and strong winds.

# resin roof tile saccessories





## Our Factory













## Engineering case













## Certificate













## Packaging

















| Thickness               | 2.3mm              | 2.5mm | 2.8mm | 3.0mm |      |
|-------------------------|--------------------|-------|-------|-------|------|
| Weight (kg/SQM)         | 4.6                | 5.0   | 5.6   | 6.0   |      |
| Container Load Canacity | 20 GP<br>(21 Tons) | 4500  | 4200  | 3750  | 3500 |
| Container Load Capacity | 40 GP<br>(26 Tons) | 5600  | 5200  | 4600  | 4300 |

## Feature:

- 1. Excllent Anti-corrosion Performance
- 2.Good Waterproof Performance
- 3.Fire Resistance
- 4.Heat insulation
- 5. Sound insulation
- 6. Weather fastness, ageing resistance

Package: Nude or standard export package

## FAQ

## \*Are you manufacturer or trader?

\*Yes, we are real, there are many pictures in our company introduction if you need