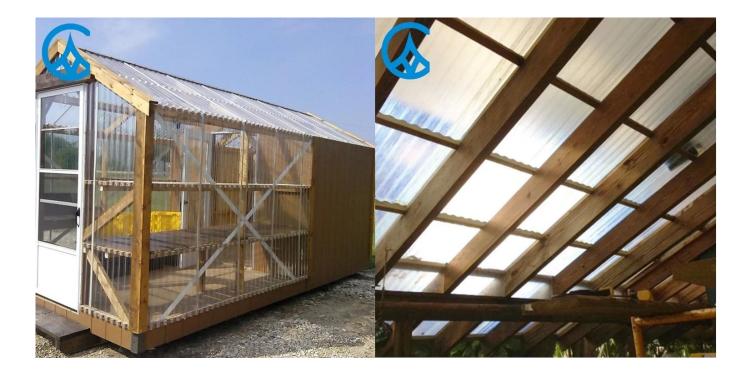

## Product show

| Product name:    | Transparent PC Roof Sheet         |
|------------------|-----------------------------------|
| Application[]    | Green houses, skylights and so on |
| Color[]          | Transparent white, blue, green    |
| Length[]         | customized                        |
| Thickness[]      | 1mm,1.2mm,1.5mm,2.0mm             |
| Overall width:   | 920mm                             |
| Effective width  | 840mm                             |
| Purlin spacing[] | 700~800mm                         |
| Surface[]        | Smooth surface                    |
| Raw material     | Pc Named Bayer                    |