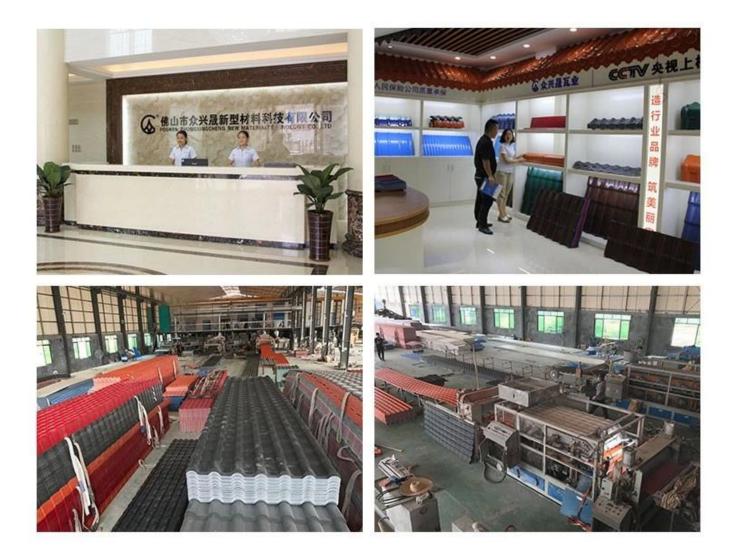

### QUALITY, INNOVATION, STRUGGLE, WIN-WIN

we have 8 production lines, about 100 employees, covering an area of 15,000 square meters.

## Exhibition