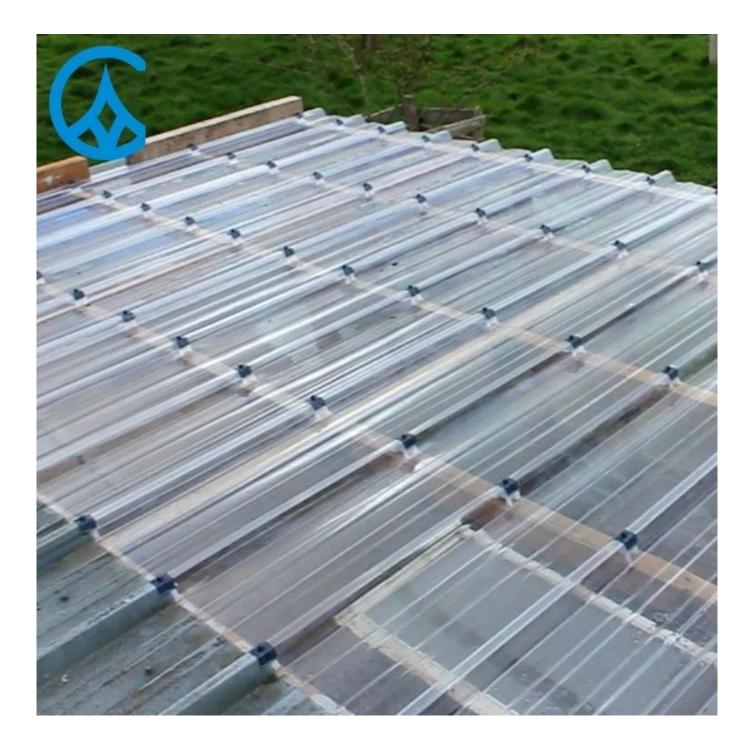

## Product show

| Product name:    | Transparent PC Roof Sheet         |
|------------------|-----------------------------------|
| Application[]    | Green houses, skylights and so on |
| Color[]          | Transparent white, blue, green    |
| Length[]         | customized                        |
| Thickness[]      | 1mm,1.2mm,1.5mm,2.0mm             |
| Overall width:   | 920mm                             |
| Effective width  | 840mm                             |
| Purlin spacing[] | 700~800mm                         |
| Surface[]        | Smooth surface                    |
| Raw material     | Pc Named Bayer                    |