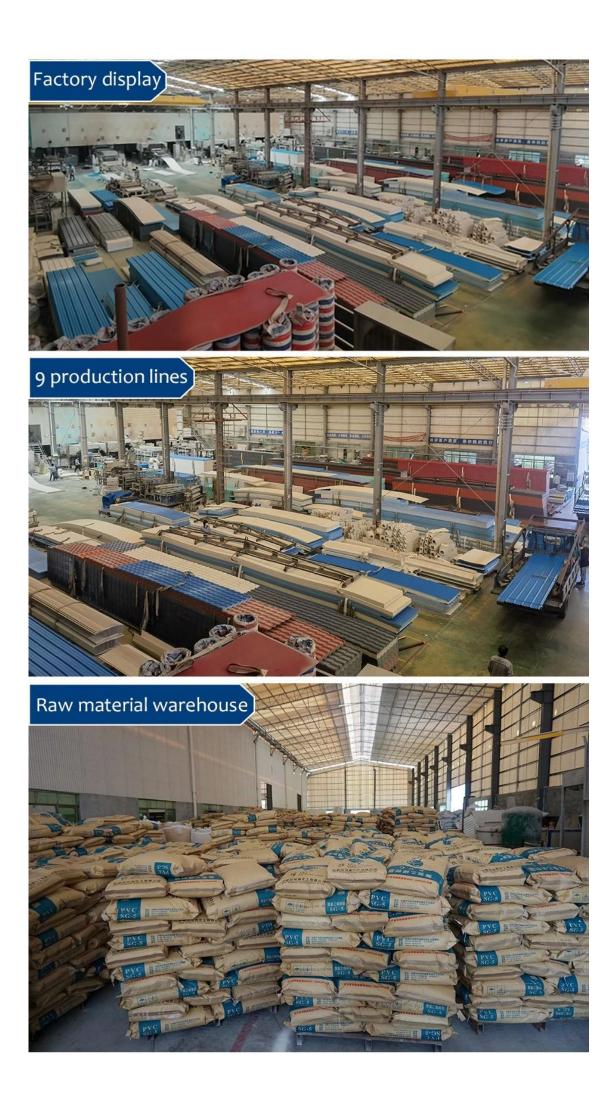

### QUALITY, INNOVATION, STRUGGLE, WIN-WIN

we have 8 production lines, about 100 employees, covering an area of 15,000 square meters.

## Exhibition