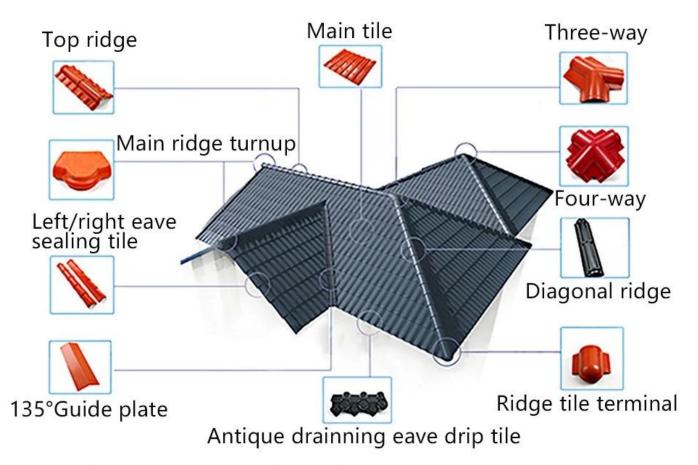

|
| Wave Spacing    | 160mm                                                                                                  |
| Wave Height     | 30mm                                                                                                   |

### Click <u>ASA synthetic resin tile factory</u> to learn more

## **Dimensional measurement method**



Measure all the dimensions (don't forget the eaves)

### four sides



1.Measure the dimension of the **B** top ridge.

2.Measure the dimensions of ramp A

3.Measure the width of C

4.Measure the dimensions of the D diagonal ridge.

5.Measure the dimensions of ramp E

6.Measure the width of **F** 

Measure all the dimensions (don't forget the eaves)

## **Roofing accessories**



## Installation considerations

- 1.The purlins can use square pipe (60x40x3mm)
- 2. The purlins can use C-shaped steel (100x50x20x3mm)
- 3. The purlins can use anti-corrosion wood square (60x40mm)
- 4.purlin spacing of 660mm



Name: synthetic resin Model:1050mm

Material: synthetic resin Origin: Foshan, Guangdong

Thickness: 2.5-3.0mm

Applicable scenarios: villa roofs, tourist attractions, rural transformation

# Synthetic resin roofing tile color card selection

## customized any color











Brick red

Purplished red Dark green

Gray

Blue

## **Our Factory**

Zhongxingcheng New Material Co., Ltd. is located in Foshan City, Nanhai District China is a manufacturer specializing in the production of ASA synthetic resin tile, APVC anti-corrosion composite tile, PVC anti-corrosion ti