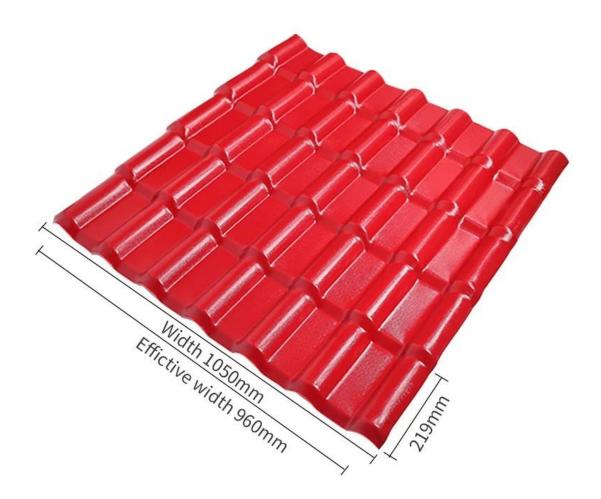

| Product Name    | Synthetic Resin Roof Tile                                                                              |
|-----------------|--------------------------------------------------------------------------------------------------------|
| Brand           | ZXC                                                                                                    |
| Place of Origin | Foshan city, Guangdong province, China(Mainland)                                                       |
| Material        | Acrylonitrile Styrene acrylate copolymer, Polyvinyl chloride, Calcium powder, other chemical materials |
| Guarantee       | 25 years                                                                                               |
| Certification   | ISO9001 / SGS / CE                                                                                     |
| Delivery Time   | 1x20GP for 6 days, 1x40GP for 7 days                                                                   |
| Section Length  | 219mm                                                                                                  |
| Overall Width   | 1050mm                                                                                                 |
| Effective Width | 960mm                                                                                                  |
| Thickness       | 2.3mm / 2.5mm / 2.8mm / 3.0mm                                                                          |
| Length          | Must be a multiple of section                                                                          |
| Wave Spacing    | 160mm                                                                                                  |
| Wave Height     | 30mm                                                                                                   |

Name: synthetic resin Model:1050mm

Material: synthetic resin Origin: Foshan, Guangdong

Thickness: 2.5-3.0mm

Applicable scenarios: villa roofs, tourist attractions, rural transformation