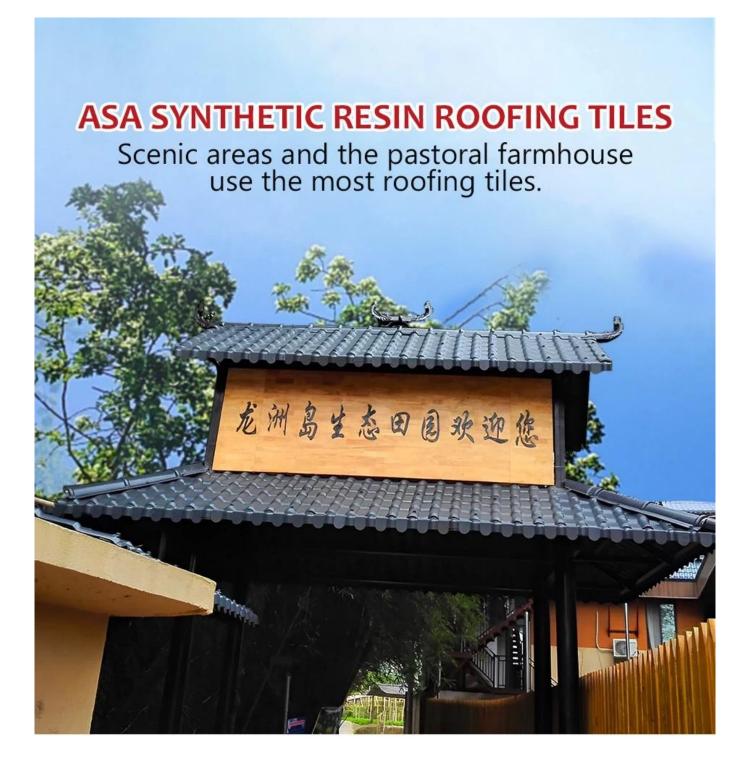

### ZXC ASA China plastic synthetic resin tile factory

Super toughness, 30-year warranty. It uses better resin as raw material to ensure better toughness and longer service life. The surface is as bright as a mirror. Containing no asbestos and radioative elements, recyclable and fully meeting green enviornmental protection requirements. High-grade plants, steel factories, warehouses, farm market, market access, sheds and other high-end roofing materials.

### Click <u>ASA synthetic resin tile factory</u> to learn more