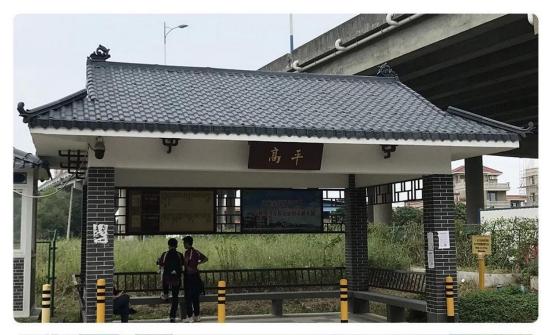

Name: synthetic resin Model:1050mm

Material: synthetic resin Origin: Foshan, Guangdong

Thickness: 2.5-3.0mm

Applicable scenarios: villa roofs, tourist attractions, rural transformation