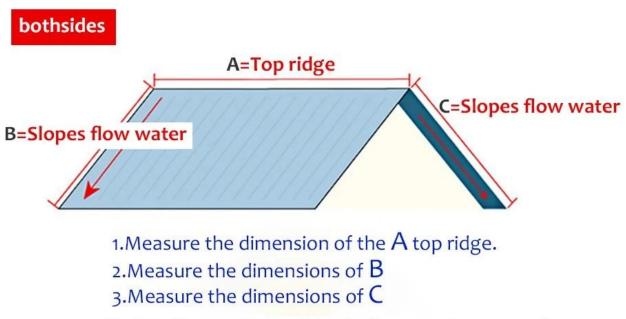

## **Dimensional measurement method**

Measure all the dimensions (don't forget the eaves)

### four sides

1.Measure the dimension of the **B** top ridge.

2.Measure the dimensions of ramp A

3.Measure the width of C

4.Measure the dimensions of the D diagonal ridge.

5.Measure the dimensions of ramp E

6.Measure the width of **F** 

Measure all the dimensions (don't forget the eaves)