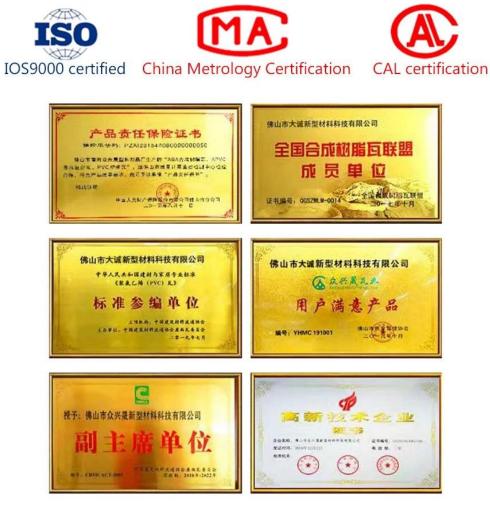

on tile, PVC sink, PVC plate, Transparent FRP Roof Sheet, PVC, PC transparent tile.





### **Product comparison**

Learn all about our products

Dacheng resin roofing tile





Brand new raw materials imported bright color, long service life 30~50 years



Recycled materials, dull color, easy to have black spots in appearance very short life.



Brand new material, good plasticization, long service life



ASA surface thickness 0.1~0.15mm does not foam and does not fall off



Recyclable material, reduced toughness, many impurities, easy to break



The thickness of the surface layer of the film is 0.05~0.1mm, which is easy to blister and fall off

# Exhibition



# Certificate

### Security sense of authoritative testing

Multiple quality inspection and testing to ensure good quality.





## Packaging



# FAQ

### \*Are you manufacturer or trader?

\*Yes, we are real Manufacturer, there are many pictures in our company introduction .if you need other special product, we will do our best to help you, so we can build a long-term business relationship.

### \*Can I order the product with i want to profile?

\*Of course you can, also we (<u>China synthetic resin roof tile factory</u>) will produce the products according to your detail requests.

### \*Can you put my company's brand on your products?

\*Yes, we are accept OEM&ODM service. But we need some information about your company.

#### \*How to install the roofing sheet?

\*Please contact our service staff, we have installation video for you.

### \*Can you provide samples for me to open the market and test quality?