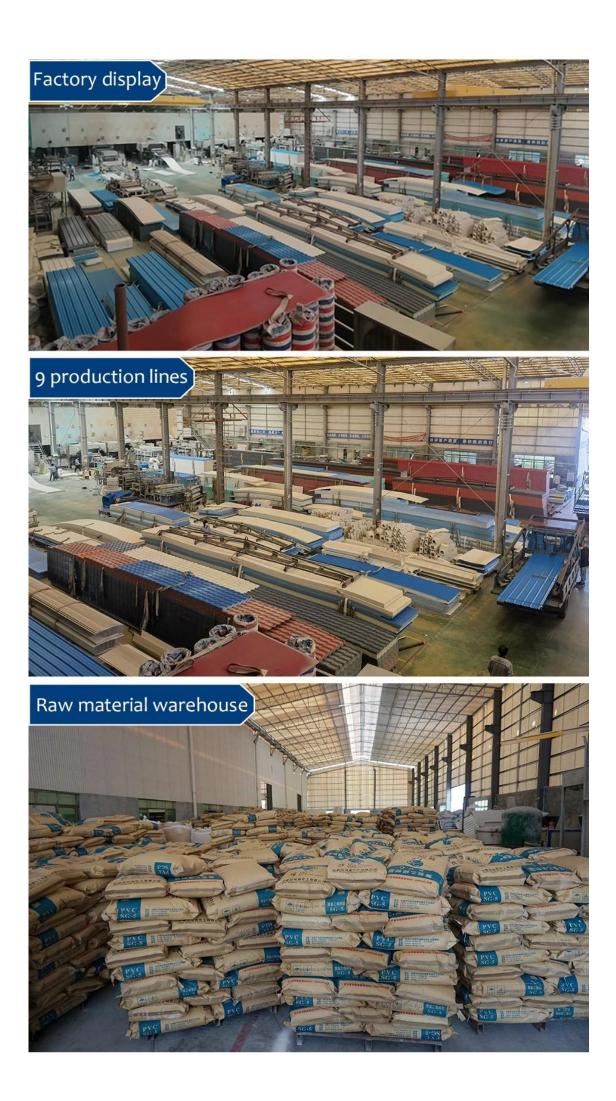

## **Our Factory**

Zhongxingcheng New Material Co., Ltd. is located in Foshan City, Nanhai District China is a manufacturer specializing in the production of ASA synthetic resin tile, APVC anti-corrosion composite tile, PVC anti-corrosion tile, PVC sink, PVC plate, Transparent FRP Roof Sheet, PVC, PC transparent tile.