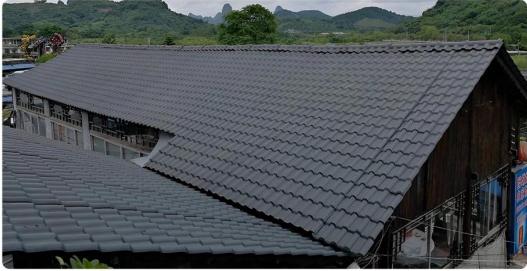

Name: synthetic resin Model:1050mm

Material: synthetic resin Origin: Foshan, Guangdong

Thickness: 2.5-3.0mm

Applicable scenarios: villa roofs, tourist attractions, rural transformation