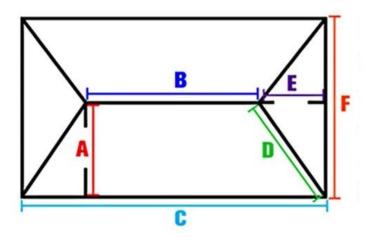

## **Dimensional measurement method**

Measure all the dimensions (don't forget the eaves)

### four sides

1.Measure the dimension of the **B** top ridge.

2.Measure the dimensions of ramp A

3.Measure the width of C

4.Measure the dimensions of the D diagonal ridge.

5.Measure the dimensions of ramp E

6.Measure the width of **F** 

Measure all the dimensions (don't forget the eaves)