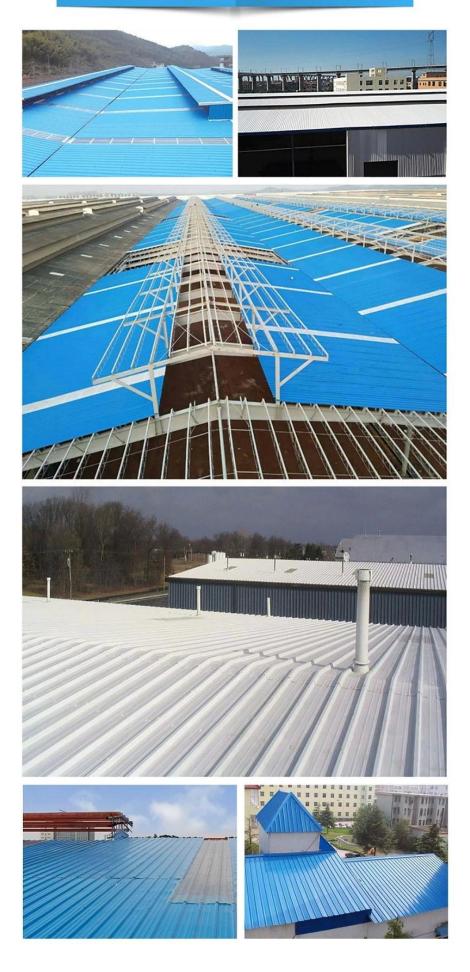

-----------------------------------------------|
| Couleur durable       | 10 ans sans décoloration                       |
| Longueur              | personnalisé                                   |
| Épaisseur             | 1,8 mm, 2,0 mm, 2,2 mm, 2,5 mm, 2,8 mm, 3,0 mm |
| Largeur hors tout     | 11h30                                          |
| Largeur efficace      | 1000/1050mm                                    |
| Espacement des pannes | 660mm                                          |
| Couches               | 3 couches                                      |
| Surface               | Surface gaufrée/lisse                          |



## More Types

### 1130 corrugaetd sheets



## 1130 trapezoidal sheets



### 900 high wave



## 980 high wave

80 30







## Engineering case



# Certificate







# FAQ

#### \*Etes-vous fabricant ou commerçant ?

\*Oui, nous sommes un vrai fabricant, il y a de nombreuses photos dans la présentation de notre entreprise. Si vous avez besoin d'un autre produit spécial, nous ferons de notre mieux pour vous aider, afin que nous puissions construire une relation commerciale à long terme.

### \*Puis-je commander le produit avec lequel je souhaite créer un profil ?

\*Bien sûr, vous pouvez, nous fabriquerons également les produits selon vos demandes détaillées.

### \*Pouvez-vous apposer la marque de mon entreprise sur vos produits ?

\*Oui, nous acceptons le service OEM et ODM. Mais nous avons besoin de quelques informations sur votre entreprise.

### \*Comment installer la tôle de toiture ?

\*Veuillez contacter notre personnel de