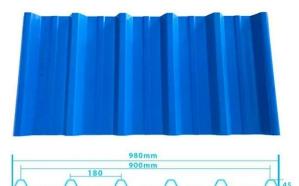

|
|-----------------------|------------------------------------------------|
| Couleur durable       | 10 ans sans décoloration                       |
| Longueur              | personnalisé                                   |
| Épaisseur             | 1,8 mm, 2,0 mm, 2,2 mm, 2,5 mm, 2,8 mm, 3,0 mm |
| Largeur hors tout     | 11h30                                          |
| Largeur efficace      | 1000/1050mm                                    |
| Espacement des pannes | 660mm                                          |
| Couches               | 3 couches                                      |
| Surface               | Surface gaufrée/lisse                          |



## More Types

### 1130 corrugaetd sheets



## 1130 trapezoidal sheets



### 900 high wave



## 980 high wave

80 30







## Engineering case



# Certificate







# FAQ

#### \*Etes-vous fabricant ou commerçant ?

\*Oui, nous sommes un vrai fabricant, il y a de nombreuses photos dans la présentation de notre entreprise. Si vous avez besoin d'un autre produit spécial, nous ferons de notre mieux pour vous aider, afin que nous puissions construire une relation commerciale à long terme.

### \*Puis-je commander le produit avec lequel je souhaite créer un profil ?

\*Bien sûr, vous pouvez, nous fabriquerons également les produits selon vos demandes détaillées.

### \*Pouvez-vous apposer la marque de mon entreprise sur vos produits ?

\*Oui, nous acceptons le service OEM et ODM. Mais nous avons besoin de quelques informations sur votre entreprise.

### \*Comment installer la tôle