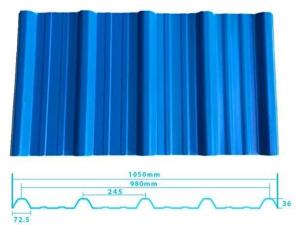

|-----------------------|------------------------------------------------|
| Couleur durable       | 10 ans sans décoloration                       |
| Longueur              | personnalisé                                   |
| Épaisseur             | 1,8 mm, 2,0 mm, 2,2 mm, 2,5 mm, 2,8 mm, 3,0 mm |
| Largeur hors tout     | 11h30                                          |
| Largeur efficace      | 1000/1050mm                                    |
| Espacement des pannes | 660mm                                          |
| Couches               | 3 couches                                      |
| Surface               | Surface gaufrée/lisse                          |



## More Types

### 1130 corrugaetd sheets



## 1130 trapezoidal sheets



### 900 high wave



## 980 high wave

80 30







## Engineering case



# Certificate







# FAQ

#### \*Etes-vous fabricant ou commerçant ?

\*Oui, nous sommes un vrai fabricant, il y a de nombreuses photos dans la présentation de notre entreprise. Si vous avez besoin d'un autre produit spécial, nous ferons de notre mieux pour vous aider, afin que nous puissions construire une relation commerciale à long terme.

### \*Puis-je commander le produit avec lequel je souhaite créer un profil ?

\*Bien sûr, vous pouvez, nous fabriquerons également les produits selon vos demandes détaillées.

### \*Pouvez-vous apposer la marque de mon entreprise sur vos produits ?

\*Oui, nous acceptons le service OEM et ODM. Mais nous avons besoin de quelques informations sur votre entreprise.

### \*Comment installer la tôle de toiture ?

\*Veuillez c