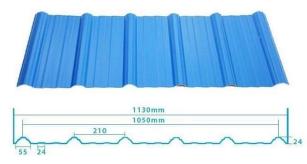

style espagnol                                 |
|-----------------------|------------------------------------------------|
| Couleur durable       | 10 ans sans décoloration                       |
| Longueur              | personnalisé                                   |
| Épaisseur             | 1,8 mm, 2,0 mm, 2,2 mm, 2,5 mm, 2,8 mm, 3,0 mm |
| Largeur hors tout     | 11h30                                          |
| Largeur efficace      | 1000/1050mm                                    |
| Espacement des pannes | 660mm                                          |
| Couches               | 3 couches                                      |
| Surface               | Surface gaufrée/lisse                          |



## More Types

### 1130 corrugaetd sheets



## 1130 trapezoidal sheets



### 900 high wave



## 980 high wave

80 30







## Engineering case



# Certificate







# FAQ

#### \*Etes-vous fabricant ou commerçant ?

\*Oui, nous sommes un vrai fabricant, il y a de nombreuses photos dans la présentation de notre entreprise. Si vous avez besoin d'un autre produit spécial, nous ferons de notre mieux pour vous aider, afin que nous puissions construire une relation commerciale à long terme.

### \*Puis-je commander le produit avec lequel je souhaite créer un profil ?

\*Bien sûr, vous pouvez, nous fabriquerons également les produits selon vos demandes détaillées.

### \*Pouvez-vous apposer la marque de mon entreprise sur vos produits ?

\*Oui, nous acceptons le service OEM et ODM. Mais nous avons besoin de quelques informations sur votre entreprise.

### \*Comm