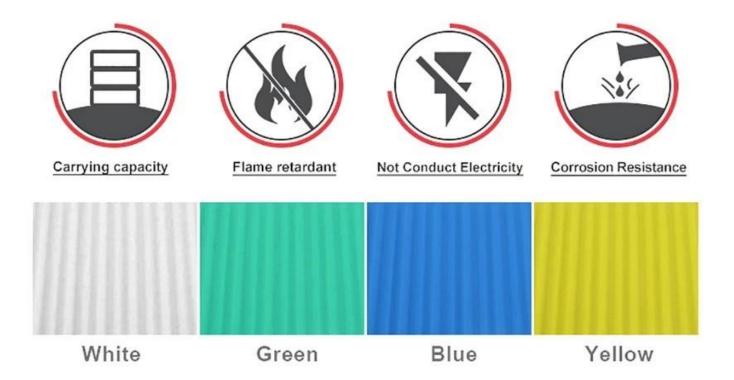

## Product show

ZXC <u>fabricants de feuilles de toiture en PVC</u>, Nous vendons en gros un nouveau type de feuilles de toiture légères en PVC

| Conception            | style espagnol                                 |
|-----------------------|------------------------------------------------|
| Couleur durable       | 10 ans sans décoloration                       |
| Longueur              | personnalisé                                   |
| Épaisseur             | 1,8 mm, 2,0 mm, 2,2 mm, 2,5 mm, 2,8 mm, 3,0 mm |
| Largeur hors tout     | 11h30                                          |
| Largeur efficace      | 1000/1050mm                                    |
| Espacement des pannes | 660mm                                          |
| Couches               | 3 couches                                      |
| Surface               | Surface gaufrée/lisse                          |