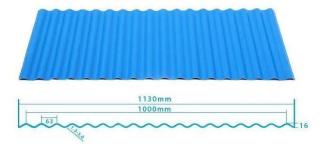

VC

| Conception            | style espagnol                                 |
|-----------------------|------------------------------------------------|
| Couleur durable       | 10 ans sans décoloration                       |
| Longueur              | personnalisé                                   |
| Épaisseur             | 1,8 mm, 2,0 mm, 2,2 mm, 2,5 mm, 2,8 mm, 3,0 mm |
| Largeur hors tout     | 11h30                                          |
| Largeur efficace      | 1000/1050mm                                    |
| Espacement des pannes | 660mm                                          |
| Couches               | 3 couches                                      |
| Surface               | Surface gaufrée/lisse                          |



## More Types

### 1130 corrugaetd sheets



## 1130 trapezoidal sheets



### 900 high wave



## 980 high wave

80 30







## Engineering case



# Certificate







# FAQ

#### \*Etes-vous fabricant ou commerçant ?

\*Oui, nous sommes un vrai fabricant, il y a de nombreuses photos dans la présentation de notre entreprise. Si vous avez besoin d'un autre produit spécial, nous ferons de notre mieux pour vous aider, afin que nous puissions construire une relation commerciale à long terme.

### \*Puis-je commander le produit avec lequel je souhaite créer un profil ?

\*Bien sûr, vous pouvez, nous fabriquerons également les produits selon vos demandes détaillées.

### \*Pouvez-vous apposer la marque de mon entreprise sur vos produits ?

\*Oui, nous acceptons le service OEM et ODM. Mais nous avons besoin de quelques informations sur