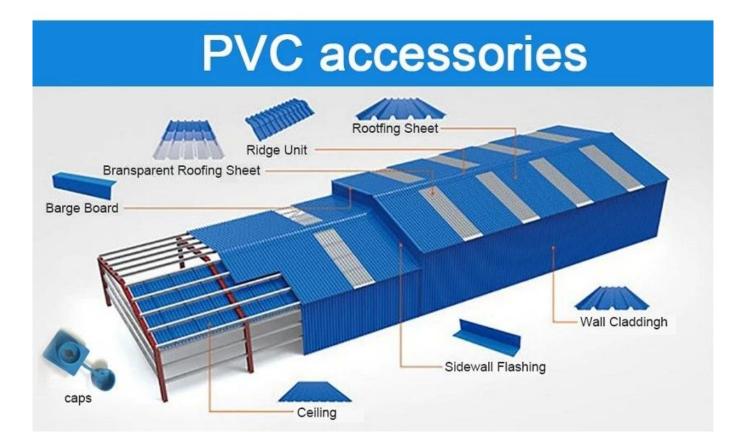

-----------------------|------------------------------------------------|
| Couleur durable       | 10 ans sans décoloration                       |
| Longueur              | personnalisé                                   |
| Épaisseur             | 1,8 mm, 2,0 mm, 2,2 mm, 2,5 mm, 2,8 mm, 3,0 mm |
| Largeur hors tout     | 11h30                                          |
| Largeur efficace      | 1000/1050mm                                    |
| Espacement des pannes | 660mm                                          |
| Couches               | 3 couches                                      |
| Surface               | Surface gaufrée/lisse                          |



## More Types

### 1130 corrugaetd sheets



## 1130 trapezoidal sheets



### 900 high wave



## 980 high wave

80 30







## Engineering case



# Certificate







# FAQ

#### \*Etes-vous fabricant ou commerçant ?

\*Oui, nous sommes un vrai fabricant, il y a de nombreuses photos dans la présentation de notre entreprise. Si vous avez besoin d'un autre produit spécial, nous ferons de notre mieux pour vous aider, afin que nous puissions construire une relation commerciale à long terme.

### \*Puis-je commander le produit avec lequel je souhaite créer un profil ?

\*Bien sûr, vous pouvez, nous fabriquerons également les produits selon vos demandes détaillées.

### \*Pouvez-vous apposer la marque de mon entreprise sur vos produits ?

\*Oui, nous acceptons le service OEM et ODM. Mais nous avons besoin de quelques informations sur votre entreprise.

### \*Comment installer la tôle de toiture ?

\*Veuillez con