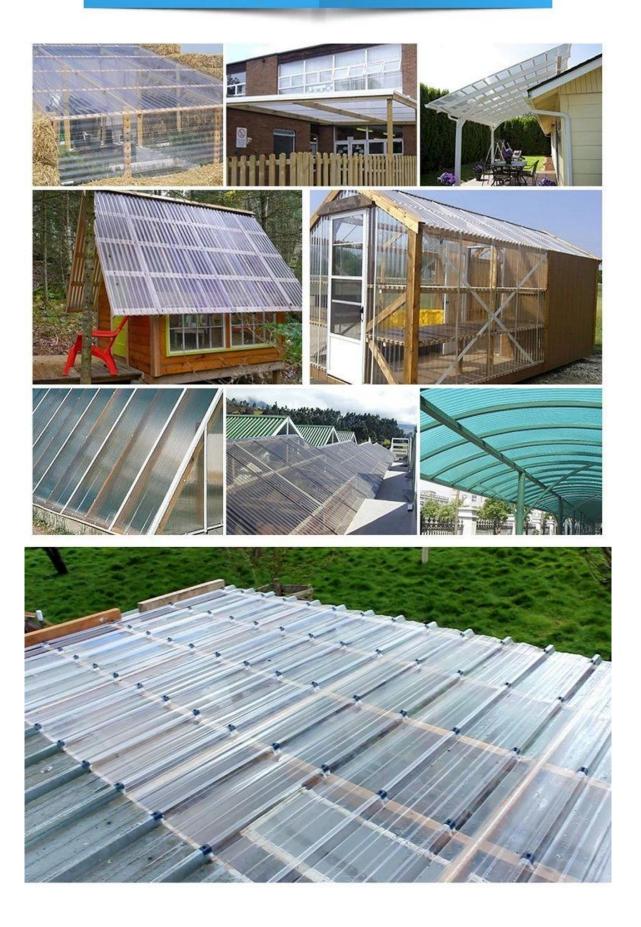

| Product name     | Transparent PC Roof Sheet         |
|------------------|-----------------------------------|
| Application      | Green houses, skylights and so on |
| Couleur          | Transparent white,blue ,green     |
| Longueur         | customized                        |
| Épaisseur        | 1mm,1.2mm,1.5mm,2.0mm             |
| Overall width    | 920mm                             |
| Effective width  | 840mm                             |
| Purlin spacing   | 700~800mm                         |
| Surface          | Surface lisse                     |
| Matière première | Pc Named Bayer                    |