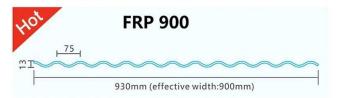

## More Types

930mm(effective width:840mm)

930mm(effective width:814mm)

Cliquez sur **FRP Translucent Roofing Sheets Wholesales** pour apprendre plus