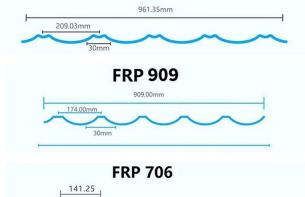

## More Types

930mm(effective width:840mm)

930mm(effective width:814mm)

Cliquez sur **FRP Translucent Roofing Sheets Wholesales** pour apprendre plus