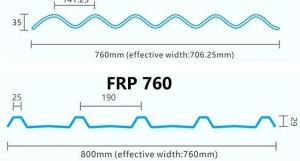

## More Types

930mm(effective width:840mm)

930mm(effective width:814mm)

Cliquez sur **FRP Translucent Roofing Sheets Wholesales** pour apprendre plus