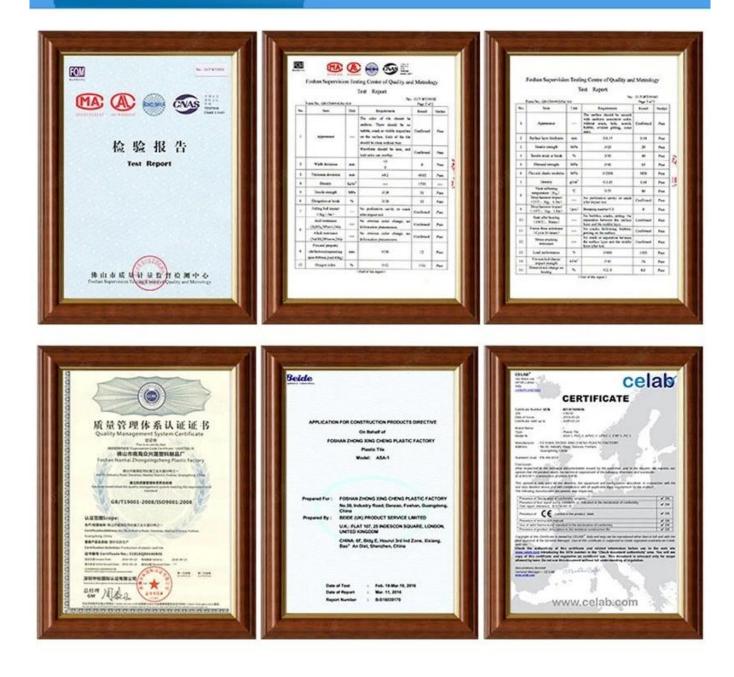

------|-----------------------------------|
| Application      | Green houses, skylights and so on |
| Couleur          | Transparent white,blue ,green     |
| Longueur         | customized                        |
| Épaisseur        | 1mm,1.2mm,1.5mm,2.0mm             |
| Overall width    | 920mm                             |
| Effective width  | 840mm                             |
| Purlin spacing   | 700~800mm                         |
| Surface          | Surface lisse                     |
| Matière première | Pc Named Bayer                    |

## More Types



930mm(effective width:840mm)



930mm(effective width:814mm)









Cliquez sur **FRP Translucent Roofing Sheets Wholesales** pour apprendre plus



## Engineering case



## Exhibition









1











# Certificate



# Packaging







BHX62

-



2





# FAQ

#### \*Are you manufacturer or trader?

\*Yes, we are real Manufacturer, there are many pictures in our company introduction .if you need other special product, we will do our best to help you, so we can build a long-term business relationship.

#### \*Can I order the product with i want to profile?

\*Of course you can, also we will produce the products according to your detail requests.

#### \*Can you put my company's brand on your products?

\*Yes, we are accept OEM&ODM service. But we need some information about your company.

#### \*How to install the roofing sheet?

\*Please contact our service staff, we have installation video for you.

#### \*Can you provide samples for me to open the market and test quality?

\*Yes,we can.We can prov