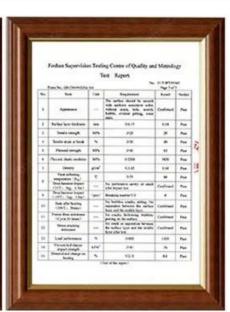

| Villas,Townhouse,Carports and so on                   |
| marché principal               | Middle East South Africa South America Southeast Asia |
| caractéristique                | wind resistence heat resistence Waterproof            |
| modalités de paiement          | T/T Or L/C                                            |

### **More Types**













Zhongxingcheng New Material Co., Ltd. is located in Foshan City, Nanhai District China is a manufacturer specializing in the production of ASA synthetic resin tile, APVC anti-corrosion composite tile, PVC anti-corrosion tile, PVC sink, PVC plate, <u>Transparent FRP Roof Sheet</u>, PVC, PC transparent tile.

### Our Factory













# Engineering case



### Exhibition





















## Certificate













### Packaging

















### FAQ

#### \*Are you manufacturer or trader?

\*Yes, we are real Manufacturer, there are many pictures in our company introduction .if you need other special product, we will do our best to help you, so we can build a long-term business relationship.

#### \*Can I order the product with i want to profile?

\*Of course you can, also we will produce the products according to your detail requests.

#### \*Can you put my company's brand on your products?

\*Yes,we are accept OEM&ODM service.But we need some information about your company.

#### \*How to install the roofing sheet?

\*Please contact our service staff, we have installation video for you.

#### \*Can you provide samples for me to open the market and test quality?

\*Yes,we can.We can provi