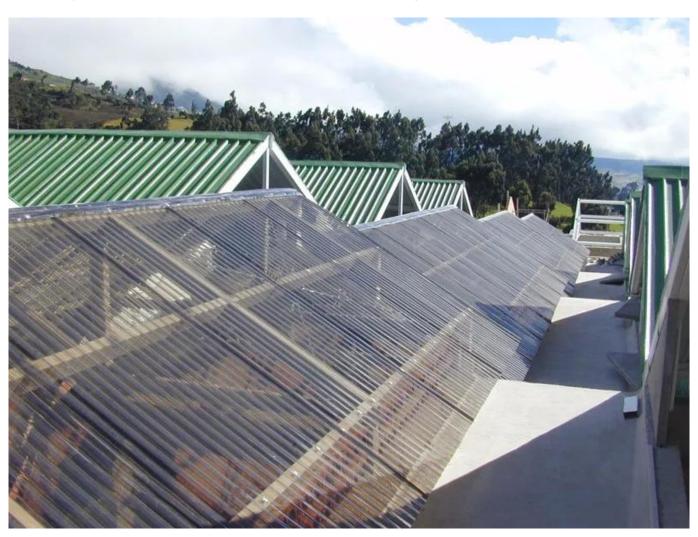

## Product show

ZXC (**FRP Corrugated Sheet Supplier China**[]We Supply FRP tiles have good light transmission and are usually suitable for tourist resort villa applications, covering farms, and so on.





| Produce name                   | frp Roof Sheet                                        |
|--------------------------------|-------------------------------------------------------|
| Modèle                         | frp-01                                                |
| surface material               | Fibre de verre                                        |
| Longueur                       | personnalisé                                          |
| 20HQ/40HQ                      | 4500 square metters/6000 Square metters               |
| Worranty                       | 10 années                                             |
| couche                         | 1 layers                                              |
| delievery time (one container) | 5working days