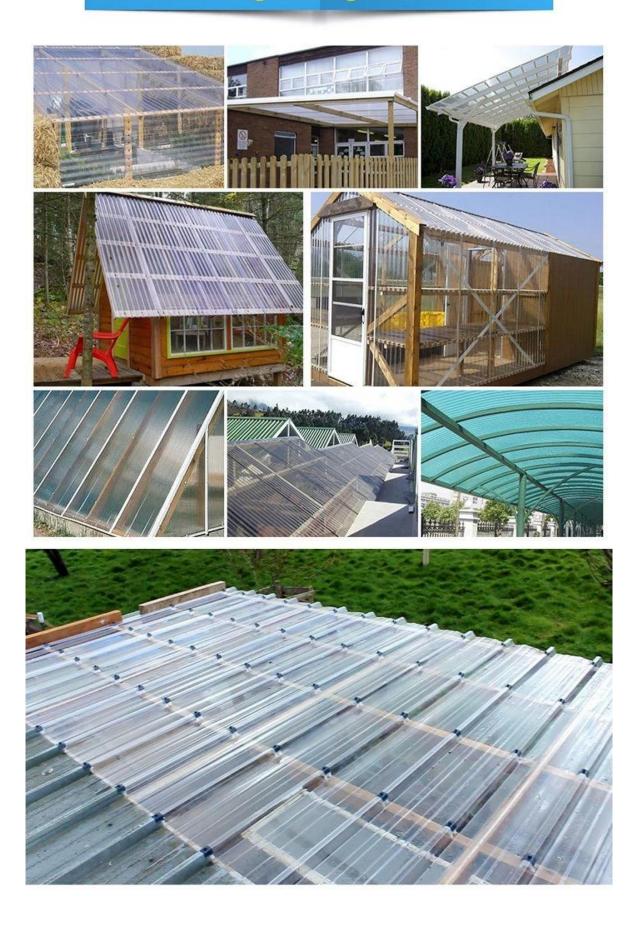

|
| Application                    | Villas,Townhouse,Carports and so on                   |
| marché principal               | Middle East South Africa South America Southeast Asia |
| caractéristique                | wind resistence heat resistence Waterproof            |
| modalités de paiement          | T/T Or L/C                                            |

### **More Types**













Zhongxingcheng New Material Co., Ltd. is located in Foshan City, Nanhai District China is a manufacturer specializing in the production of ASA synthetic resin tile, APVC anti-corrosion composite tile, PVC anti-corrosion tile, PVC sink, PVC plate, <u>Transparent FRP Roof Sheet</u>, PVC, PC transparent tile.

### Our Factory













# Engineering case



### Exhibition





















## Certificate













### Packaging

















### FAQ

#### \*Are you manufacturer or trader?

\*Yes, we are real Manufacturer, there are many pictures in our company introduction .if you need other special product, we will do our best to help you, so we can build a long-term business relationship.

#### \*Can I order the product with i want to profile?

\*Of course you can, also we will produce the products according to your detail requests.

#### \*Can you put my company's brand on your products?

\*Yes,we are accept OEM&ODM service.But we need some information about your company.

#### \*How to install the roofing sheet?

\*Please contact our service staff, we have installation video for you.

#### \*Can you provide samples for me to op