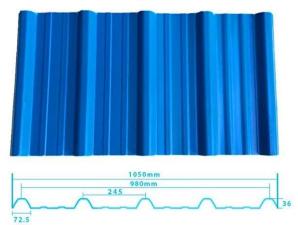

## 980 high wave

80 30

| Numéro de modèle      | #1130-210-24                                            |
|-----------------------|---------------------------------------------------------|
| Taper                 | Type trapézoïdal                                        |
| Largeur hors tout     | 1130mm                                                  |
| Largeur efficace      | 1050mm                                                  |
| Épaisseur             | 1,3 mm/1,5 mm/1,8 mm/2,0 mm/2,3 mm/2,5 mm/2,8 mm/3,0 mm |
| Longueur              | 5,8 mètres / 11,8 mètres / personnalisé                 |
| Couleur               | Blanc / Bleu / Vert / Rouge / Personnalisé              |
| Espacement des vagues | 210mm                                                   |
| Hauteur des vagues    | 24mm                                                    |
| Couche                | Une couche / Deux couches / Trois couches               |
| Fonctionnalité        |                                                         |