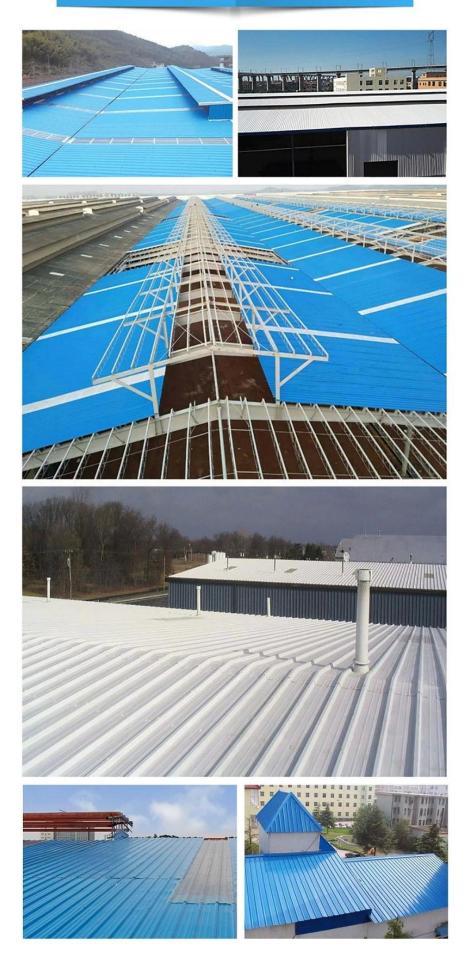

e de toiture en plastique PVC ZhongXingCheng est de 0,325 w/mk, les tuiles en terre cuite sont d'environ 1/310, les tuiles de ciment 1/5, les tuiles en acier de couleur de 0,5 mm d'épaisseur 1/2000. Par conséquent, sans considérer le cas de l'augmentation de la couche d'isolation. , la feuille de toiture en plastique PVC peut toujours atteindre les meilleures propriétés d'isolation thermique.

### • Insonorisation

• Les tests prouvent que : en cas de fortes pluies, de vents violents et de l'impact du bruit extérieur, les feuilles de tuiles en plastique ZhongXingCheng ont une bonne absorption de l'effet sonore, un bruit inférieur de 30 dB à celui des tuiles en acier de couleur.

# Cliquer sur <u>prix des feuilles de tuiles en plastique en Chine</u> en savoir plus





## Engineering case



# Certificate







# FAQ

### \*Etes-vous fabricant ou commerçant ?

\*Oui, nous sommes un vrai fabricant, il y a de nombreuses photos dans la présentation de notre entreprise. Si vous avez besoin d'un autre produit spécial, nous ferons de notre mieux pour vous aider, afin que nous puissions construire une relation commerciale à long terme.

### \*Puis-je commander le produit avec lequel je souhaite créer un profil ?

\*Bien sûr, vous pouvez, nous fabriquerons également les produits selon vos demandes détaillées.

### \*Pouvez-vous apposer la marque de mon entreprise sur vos produits ?

\*Oui, nous acceptons le service OEM et ODM. Mais nous avons besoin de quelques informations sur votre entreprise.

### \*Comment installer la tôle de toiture ?

\*Veuillez contacter notre personnel de