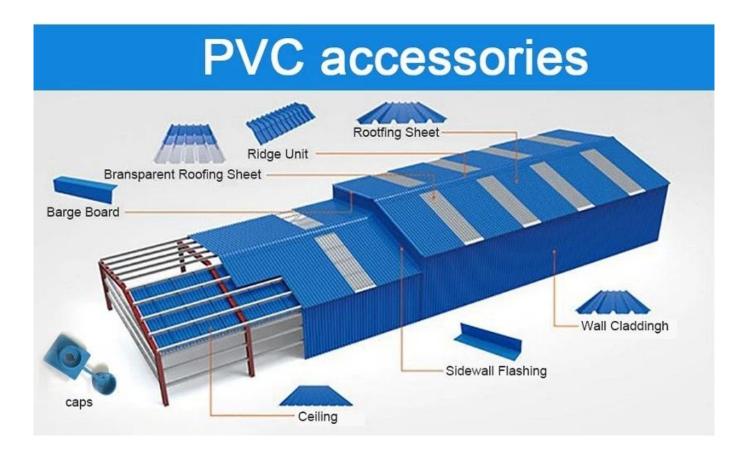

té thermique de la feuille de toiture en plastique PVC ZhongXingCheng est de 0,325 w/mk, les tuiles en terre cuite sont d'environ 1/310, les tuiles de ciment 1/5, les tuiles en acier de couleur de 0,5 mm d'épaisseur 1/2000. Par conséquent, sans considérer le cas de l'augmentation de la couche d'isolation. , la feuille de toiture en plastique PVC peut toujours atteindre les meilleures propriétés d'isolation thermique.

### • Insonorisation

• Les tests prouvent que : en cas de fortes pluies, de vents violents et de l'impact du bruit extérieur, les feuilles de tuiles en plastique ZhongXingCheng ont une bonne absorption de l'effet sonore, un bruit inférieur de 30 dB à celui des tuiles en acier de couleur.

# Cliquer sur <u>prix des feuilles de tuiles en plastique en Chine</u> en savoir plus





## Engineering case



# Certificate







# FAQ

### \*Etes-vous fabricant ou commerçant ?

\*Oui, nous sommes un vrai fabricant, il y a de nombreuses photos dans la présentation de notre entreprise. Si vous avez besoin d'un autre produit spécial, nous ferons de notre mieux pour vous aider, afin que nous puissions construire une relation commerciale à long terme.

### \*Puis-je commander le produit avec lequel je souhaite créer un profil ?

\*Bien sûr, vous pouvez, nous fabriquerons également les produits selon vos demandes détaillées.

### \*Pouvez-vous apposer la marque de mon entreprise sur vos produits ?

\*Oui, nous acceptons le service OEM et ODM. Mais nous avons besoin de quelques informations sur votre entreprise.

### \*Comment installer la tôle de toiture ?

\*Veuillez cont