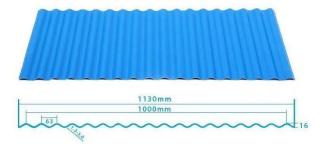

ion, environ 13 500 mètres carrés chaque Capacité d'approvisionnement jour T/T, payez d'abord un dépôt de 30 %, avant de charger le conteneur, payez le Modalités de paiement reste du paiement LC, Service de chargement complet de conteneurs (FCL), nous le faisons moimême. Expédition Service de charge inférieure à un conteneur (LCL), nous trouvons nos agents pour le faire. Emballer Palette ou sac PE Canton/Shenzhen/Foshan Port Usine, entrepôt, ferme, marché, allée. En particulier dans les usines chimiques corrosives, les fonderies, les usines de céramique, les usines de sauce soja, les usines chimiques, les usines d'impression et de teinture, les Application usines de solvants organiques, les usines d'acide, d'alcali et autres usines corrosives.



## More Types

### 1130 corrugaetd sheets



## 1130 trapezoidal sheets



### 900 high wave



## 980 high wave

80 30



| Numéro de modèle      | #1130-210-24                                            |
|-----------------------|---------------------------------------------------------|
| Taper                 | Type trapézoïdal                                        |
| Largeur hors tout     | 1130mm                                                  |
| Largeur efficace      | 1050mm                                                  |
| Épaisseur             | 1,3 mm/1,5 mm/1,8 mm/2,0 mm/2,3 mm/2,5 mm/2,8 mm/3,0 mm |
| Longueur              | 5,8 mètres / 11,8 mètres / personnalisé                 |
| Couleur               | Blanc / Bleu / Vert / Rouge / Personnalisé              |
| Espacement des vagues | 210mm