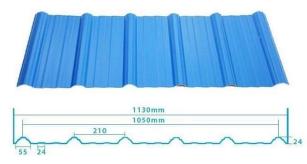

## 1130 trapezoidal sheets

## 980 high wave

80 30

| Numéro de modèle      | #1130-210-24                                            |
|-----------------------|---------------------------------------------------------|
| Taper                 | Type trapézoïdal                                        |
| Largeur hors tout     | 1130mm                                                  |
| Largeur efficace      | 1050mm                                                  |
| Épaisseur             | 1,3 mm/1,5 mm/1,8 mm/2,0 mm/2,3 mm/2,5 mm/2,8 mm/3,0 mm |
| Longueur              | 5,8 mètres / 11,8 mètres / personnalisé                 |
| Couleur               | Blanc / Bleu / Vert / Rouge / Personnalisé              |
| Espacement des vagues | 210mm                                                   |
| Hauteur des vagues    | 24mm                                                    |
| Couche                | Une couche / Deux couches / Trois couches               |
| Fonctionnalité        |                                                         |