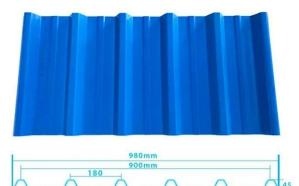

'approvisionnement jour T/T, payez d'abord un dépôt de 30 %, avant de charger le conteneur, payez le Modalités de paiement reste du paiement LC, Service de chargement complet de conteneurs (FCL), nous le faisons moimême. Expédition Service de charge inférieure à un conteneur (LCL), nous trouvons nos agents pour le faire. Emballer Palette ou sac PE Canton/Shenzhen/Foshan Port Usine, entrepôt, ferme, marché, allée. En particulier dans les usines chimiques corrosives, les fonderies, les usines de céramique, les usines de sauce soja, les usines chimiques, les usines d'impression et de teinture, les Application usines de solvants organiques, les usines d'acide, d'alcali et autres usines corrosives.



## More Types

### 1130 corrugaetd sheets



## 1130 trapezoidal sheets



### 900 high wave



## 980 high wave

80 30



| Numéro de modèle      | #1130-210-24                                            |
|-----------------------|---------------------------------------------------------|
| Taper                 | Type trapézoïdal                                        |
| Largeur hors tout     | 1130mm                                                  |
| Largeur efficace      | 1050mm                                                  |
| Épaisseur             | 1,3 mm/1,5 mm/1,8 mm/2,0 mm/2,3 mm/2,5 mm/2,8 mm/3,0 mm |
| Longueur              | 5,8 mètres / 11,8 mètres / personnalisé                 |
| Couleur               | Blanc / Bleu / Vert / Rouge / Personnalisé              |
| Espacement des vagues | 210mm                                                   |
| Hauteur des v