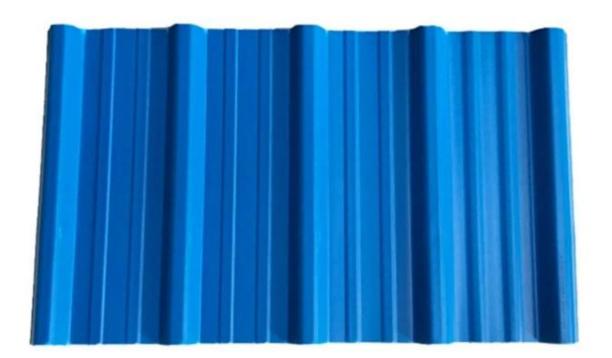

round wave, big round wave, trepezoidal wave                                    |
| Fire Protection Rating | B1                                                                              |
| Temperature            | —10 Degrees Celsius to 70 Degrees Celsius                                       |
| Color                  | White, Blue, Gray, Red, customizable                                            |
| Layers                 | 2 or 3 layers                                                                   |
| Color Lasting          | 10 Years no Fading                                                              |

### Click <u>pvc trapezoidal sheet factory china</u> to learn more

# **TYPE 840 PIT**



### 900 TYPE HIGH WAVE (FLOWING WATER FAST)



30

80

# **980 TYPE HIGH WAVE**





### 1080 TYPE HIGH WAVE (FLOWING WATER FAST)





# **1130 TYPE WAVELET**





# **1130 TYPE PIT**





## **1100 TYPE HIGH CIRCULAR WAVE**





## HOLLOW ROOF TILE







Zhongxingcheng New Material Co., Ltd. is located in Foshan City, Nanhai District China is a manufacturer specializing in the production of ASA synthetic resin tile, APVC anti-corrosion composite tile, PVC anti-corrosion tile, PVC sink, PVC plate, Transparent FRP Roof Sheet, PVC, PC transparent tile.







**Hardness Testing** 



ASA Surface Thickness Test



Impact Resistance



**Tensile Test** 

## Measure product thickness The product thickness is 2mm



Hot selling area Central And South America Oceania, Asia, Africa

## PVC plastic steel tile PK iron sheet tile



ASA PVC ROOF SHEET Long lasting and non fading