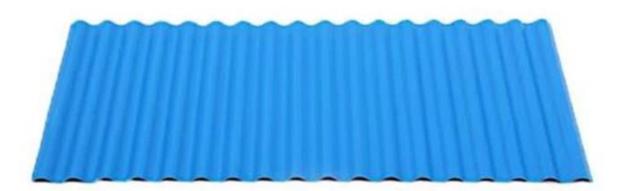

|
| Fire Protection Rating | B1                                                                              |
| Temperature            | —10 Degrees Celsius to 70 Degrees Celsius                                       |
| Color                  | White, Blue, Gray, Red, customizable                                            |
| Layers                 | 2 or 3 layers                                                                   |
| Color Lasting          | 10 Years no Fading                                                              |

### Click <u>pvc trapezoidal sheet factory china</u> to learn more

# **TYPE 840 PIT**



### 900 TYPE HIGH WAVE (FLOWING WATER FAST)



30

80

# **980 TYPE HIGH WAVE**





### 1080 TYPE HIGH WAVE (FLOWING WATER FAST)





# **1130 TYPE WAVELET**





# **1130 TYPE PIT**





## **1100 TYPE HIGH CIRCULAR WAVE**





## HOLLOW ROOF TILE







Zhongxingcheng New Material Co., Ltd. is located in Foshan City, Nanhai District China is a manufacturer specializing in the production of ASA synthetic resin tile, APVC anti-corrosion composite tile, PVC anti-corrosion tile, PVC sink, PVC plate, Transparent FRP Roof Sheet, PVC, PC transparent tile.







**Hardness Testing** 



ASA Surface Thickness Test



Impact Resistance



**Tensile Test** 

## Measure product thickness The product thickness is 2mm



Hot selling area Central And South America Oceania, Asia, Africa

## PVC plastic steel tile PK iron sheet tile



ASA PVC ROOF SHEET Long lasting and non fading

Severe fading

# Usage scenarios:factories farms, chemical plants





# Use