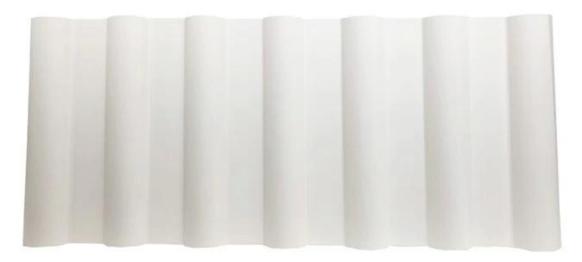

## Product show

Our products the main raw material is PVC with ultraviolet resistant agent and additives. Through scientific compounding, made with advanced technology. (**plastic coated corrugated sheets supplier**)

- 1. Light weight
- 2. Environmental protection
- $3.\ waterproof\ and\ fireproof$
- ${\small 4. \ Easy-installation}$
- 5. Anti-corrosion
- 6. Good sound insulation