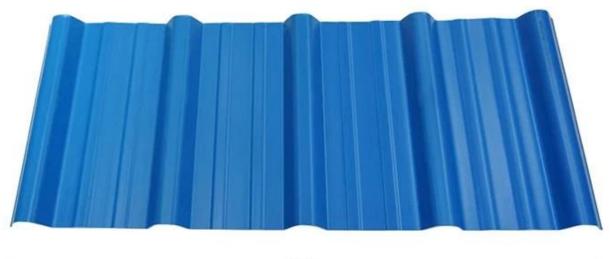

|
| Fire Protection Rating | B1                                                                              |
| Temperature            | —10 Degrees Celsius to 70 Degrees Celsius                                       |
| Color                  | White, Blue, Gray, Red, customizable                                            |
| Layers                 | 2 or 3 layers                                                                   |
| Color Lasting          | 10 Years no Fading                                                              |

### Click <u>pvc trapezoidal sheet factory china</u> to learn more

# **TYPE 840 PIT**



### 900 TYPE HIGH WAVE (FLOWING WATER FAST)



30

80

# **980 TYPE HIGH WAVE**





### 1080 TYPE HIGH WAVE (FLOWING WATER FAST)





# **1130 TYPE WAVELET**





# **1130 TYPE PIT**





## **1100 TYPE HIGH CIRCULAR WAVE**





## HOLLOW ROOF TILE







Zhongxingcheng New Material Co., Ltd. is located in Foshan City, Nanhai District China is a manufacturer specializing in the production of ASA synthetic resin tile, APVC anti-corrosion composite tile, PVC anti-corrosion tile, PVC sink, PVC plate, Transparent FRP Roof Sheet, PVC, PC transparent tile.







**Hardness Testing** 



ASA Surface Thickness Test



Impact Resistance



**Tensile Test** 

## Measure product thickness The product thickness is 2mm



Hot selling area Central And South America Oceania, Asia, Africa

## PVC plastic steel tile PK iron sheet tile



ASA PVC ROOF SHEET Long lasting and non fading

Severe fading

# Usage scenarios:factories farms