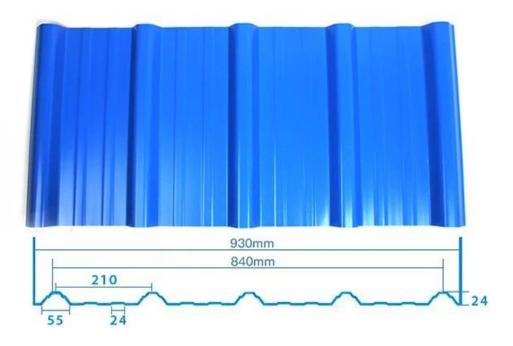

nt, Heat Insulation, Anti-corrosion, Impact Resistance |
| Shape                  | round wave, big round wave, trepezoidal wave                                    |
| Fire Protection Rating | B1                                                                              |
| Temperature            | —10 Degrees Celsius to 70 Degrees Celsius                                       |
| Color                  | White, Blue, Gray, Red, customizable                                            |
| Layers                 | 2 or 3 layers                                                                   |
| Color Lasting          | 10 Years no Fading                                                              |

### Click <u>pvc trapezoidal sheet factory china</u> to learn more

# **TYPE 840 PIT**



### 900 TYPE HIGH WAVE (FLOWING WATER FAST)



30

80

# **980 TYPE HIGH WAVE**





### 1080 TYPE HIGH WAVE (FLOWING WATER FAST)





# **1130 TYPE WAVELET**





# **1130 TYPE PIT**





## **1100 TYPE HIGH CIRCULAR WAVE**





## HOLLOW ROOF TILE







Zhongxingcheng New Material Co., Ltd. is located in Foshan City, Nanhai District China is a manufacturer specializing in the production of ASA synthetic resin tile, APVC anti-corrosion composite tile, PVC anti-corrosion tile, PVC sink, PVC plate, Transparent FRP Roof Sheet, PVC, PC transparent tile.







**Hardness Testing** 



ASA Surface Thickness Test



Impact Resistance



**Tensile Test** 

## Measure product thickness The product thickness is 2mm



Hot selling area Central And South America Oceania, Asia, Africa

## PVC plas