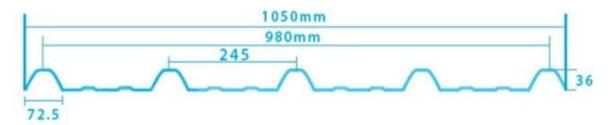

ound wave, big round wave, trepezoidal wave                                    |
| Fire Protection Rating | B1                                                                              |
| Temperature            | —10 Degrees Celsius to 70 Degrees Celsius                                       |
| Color                  | White, Blue, Gray, Red, customizable                                            |
| Layers                 | 2 or 3 layers                                                                   |
| Color Lasting          | 10 Years no Fading                                                              |

### Click <u>pvc trapezoidal sheet factory china</u> to learn more

# **TYPE 840 PIT**



### 900 TYPE HIGH WAVE (FLOWING WATER FAST)



30

80

# **980 TYPE HIGH WAVE**





### 1080 TYPE HIGH WAVE (FLOWING WATER FAST)





# **1130 TYPE WAVELET**





# **1130 TYPE PIT**





## **1100 TYPE HIGH CIRCULAR WAVE**





## HOLLOW ROOF TILE







Zhongxingcheng New Material Co., Ltd. is located in Foshan City, Nanhai District China is a manufacturer specializing in the production of ASA synthetic resin tile, APVC anti-corrosion composite tile, PVC anti-corrosion tile, PVC sink, PVC plate, Transparent FRP Roof Sheet, PVC, PC transparent tile.







**Hardness Testing** 



ASA Surface Thickness Test



Impact Resistance



**Tensile Test** 

## Measure product thickness The product thickness is 2mm



Hot selling area Central And South America Oceania, Asia, Africa

## PVC plastic steel tile PK iron sheet tile



ASA PVC ROOF SHEET Long lasting and non fading