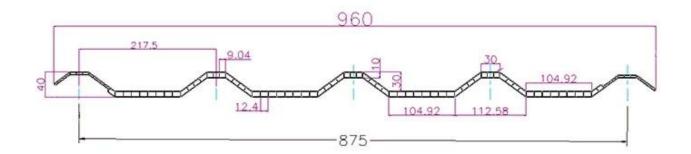

|
| Temperature            | —10 Degrees Celsius to 70 Degrees Celsius                                       |
| Color                  | White, Blue, Gray, Red, customizable                                            |
| Layers                 | 2 or 3 layers                                                                   |
| Color Lasting          | 10 Years no Fading                                                              |

### Click <u>pvc trapezoidal sheet factory china</u> to learn more

# **TYPE 840 PIT**



### 900 TYPE HIGH WAVE (FLOWING WATER FAST)



30

80

# **980 TYPE HIGH WAVE**





### 1080 TYPE HIGH WAVE (FLOWING WATER FAST)





# **1130 TYPE WAVELET**





# **1130 TYPE PIT**





## **1100 TYPE HIGH CIRCULAR WAVE**





## HOLLOW ROOF TILE







Zhongxingcheng New Material Co., Ltd. is located in Foshan City, Nanhai District China is a manufacturer specializing in the production of ASA synthetic resin tile, APVC anti-corrosion composite tile, PVC anti-corrosion tile, PVC sink, PVC plate, Transparent FRP Roof Sheet, PVC, PC transparent tile.







**Hardness Testing** 



ASA Surface Thickness Test



Impact Resistance



**Tensile Test** 

## Measure product thickness The product thickness is 2mm



Hot selling area Central And South America Oceania, Asia, Africa

## PVC plastic steel tile PK iron sheet tile



ASA PVC ROOF SHEET Long lasting and non fading

Severe fading

# Usage scenarios:factories farms, chemical plants





# Use scene:greenhouse, residence, pergola



## Exhibition



# Certificate





## Packaging



#