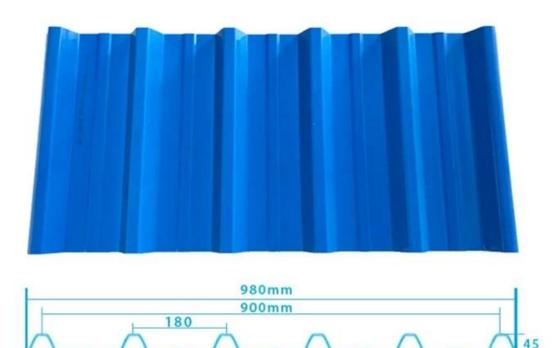

istance |
| Shape                  | round wave, big round wave, trepezoidal wave                                    |
| Fire Protection Rating | B1                                                                              |
| Temperature            | —10 Degrees Celsius to 70 Degrees Celsius                                       |
| Color                  | White, Blue, Gray, Red, customizable                                            |
| Layers                 | 2 or 3 layers                                                                   |
| Color Lasting          | 10 Years no Fading                                                              |

### Click <u>pvc trapezoidal sheet factory china</u> to learn more

# **TYPE 840 PIT**



### 900 TYPE HIGH WAVE (FLOWING WATER FAST)



30

80

# **980 TYPE HIGH WAVE**





### 1080 TYPE HIGH WAVE (FLOWING WATER FAST)





# **1130 TYPE WAVELET**





# **1130 TYPE PIT**





## **1100 TYPE HIGH CIRCULAR WAVE**





## HOLLOW ROOF TILE







Zhongxingcheng New Material Co., Ltd. is located in Foshan City, Nanhai District China is a manufacturer specializing in the production of ASA synthetic resin tile, APVC anti-corrosion composite tile, PVC anti-corrosion tile, PVC sink, PVC plate, Transparent FRP Roof Sheet, PVC, PC transparent tile.







**Hardness Testing** 



ASA Surface Thickness Test



Impact Resistance



**Tensile Test** 

## Measure product thickness The product thickness is 2mm



Hot selling area Central And South America Oceania, Asia, Africa

## PVC plastic steel tile PK iron sheet tile



ASA PVC RO