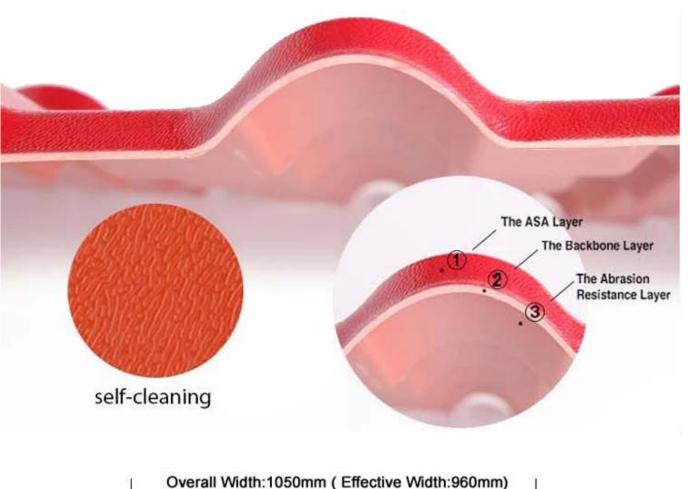

#### Yapı

Surface:Imported ASA raw materials from the world's top 500 GE company, Super weather resistance, truly 10 years don,t have color fading. The standard is that the thickness of the surface reaches 0.15mm, We can reach 0.15-0.18mm.

Medium: The material is Polyvinyl chloride ve Calcium powder, the proportion is 1:1. This is the best ratio after many trials. This ratio guarantees the strength and toughness of the product.

Bottom:The important material also is Polyvinyl chloride ve Calcium powder,but add other chemical materials. We are make the same color as the surface color and white color. Gloss of products is best in the industry.