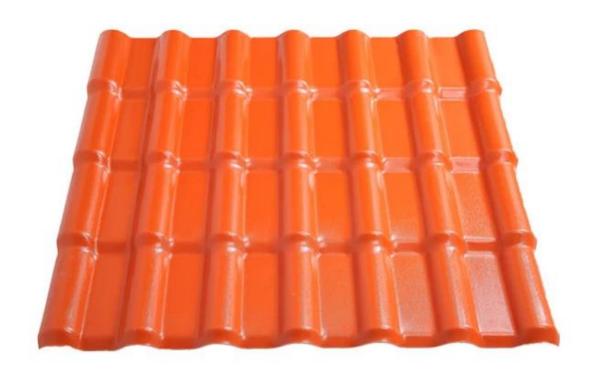

### Product show

1.A variety of raw materials by a certain percentage mixing, intohe hopper

2. The mixed raw materials are pref -ormed and heated to become flat tiles

3. Then through the mold pressure, lastic the molding, cooling, throughthe traction machine slowly introduced

4.To achieve the length of customerneeds ayırmak. after artificial out

| Ürün adı                | Spanish Style ASA Roof Tile                                                             |  |  |
|-------------------------|-----------------------------------------------------------------------------------------|--|--|
| Marka                   | Zxc                                                                                     |  |  |
| Anavatan                | Foshan city,Guangdong province,China(Mainland)                                          |  |  |
| Malzeme                 | Acrylonitrile Styrene acrylate copolymer,Polyvinyl chloride,                            |  |  |
|                         | Calcium powder,other chemical materials                                                 |  |  |
| Garanti                 | 25 yıl                                                                                  |  |  |
| Sertifika               | ISO9001 / SGS / CE                                                                      |  |  |
| minimum sipariş miktarı | 100 square meter                                                                        |  |  |
| Teslimat süresi         | 1x20GP for 6 days,1x40GP for 7 days                                                     |  |  |
| Supply Ability          | We have 8 produce lines, about 13500 square meter every day                             |  |  |
| Ödeme şartları          | T/T , firstly pay 30% deposit, before loading container pay rest of                     |  |  |
|                         | payment                                                                                 |  |  |
|                         | L/C ,                                                                                   |  |  |
| Nakliye                 | Full Container Load (FCL) Service,We do it by myself.                                   |  |  |
|                         | Less than Container Load (LCL) Service,We find our agents to do it.                     |  |  |
| Package                 | Pallet or PE bag                                                                        |  |  |
| Liman                   | Guangzhou / Shenzhen / Foshan                                                           |  |  |
| Başvuru                 | Villa roofing,House roofing,Garden,Grange,Container house,<br>Flat to Slope Project,Etc |  |  |
|                         | riat to slope Project, Etc                                                              |  |  |