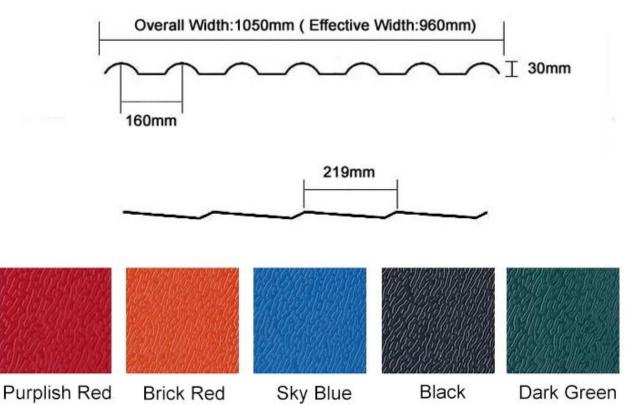

| Model numarası  | #1050-160-30                  |
|-----------------|-------------------------------|
| Tip             | Spanish Style                 |
| Overall Width   | 1050mm                        |
| Effective Width | 960mm                         |
| Kalınlık        | 2.3mm / 2.5mm / 2.8mm / 3.0mm |

| Uzunluk          | Must be a Birden çok bölüm                  |
|------------------|---------------------------------------------|
| Renk             | Orange / Red / Grey / Sky blue / Dark green |
| Wave Spacing     | 160mm                                       |
| Dalga yüksekliği | 30mm                                        |
| Section Length   | 219mm                                       |