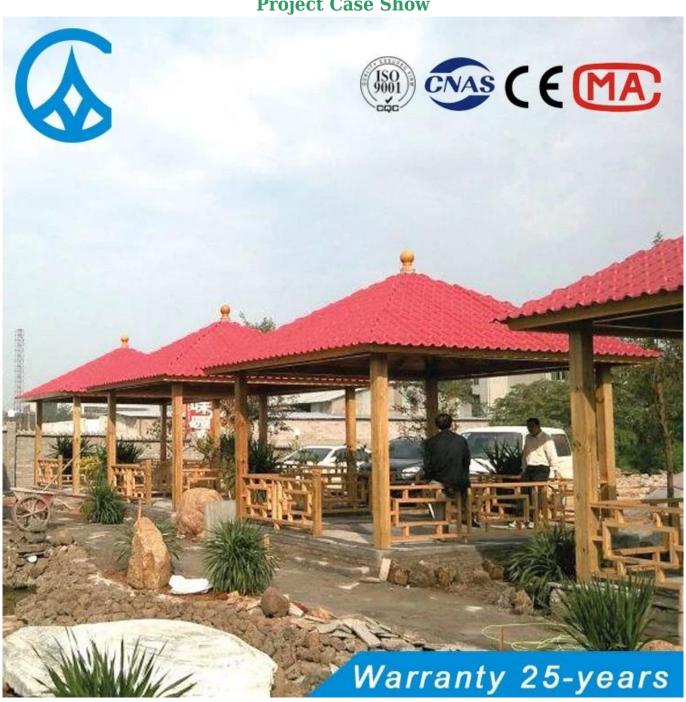

ss roof contact, so synthetic resin, s waterproof performance has greatly increased than traditional tiles.

#### • Strong Fire Resistance

• Belonging flame retardant material, with fire resistance ≥ B1 as tested by national authoritative departments according to GBB8624-2006 standard.

#### • Excellent Heat Insulating Property

The heat conductivity coefficient is 0.325w/m.k,about 1/300 of clay tile ,1/50 of cement tile,and 1/2000 of thick color steel tile. Therefore without condidering ading heat-preserving layer , the heat insulation and heat preservation of synthetic resin tile can still be optimized.

#### Good sound insulation

Tests have proved that synthetic resin tiles have excellent noise absorption function when suffered heavy rains and strong winds.

## **Project Case Show**















## **ABOUTUS**



square meters.





# PRODUCTION PROCESS



①Raw Materials

②Extrusion

3 Compression Molding



**4** Cutting

**5** Finished Product

**6**Inspection