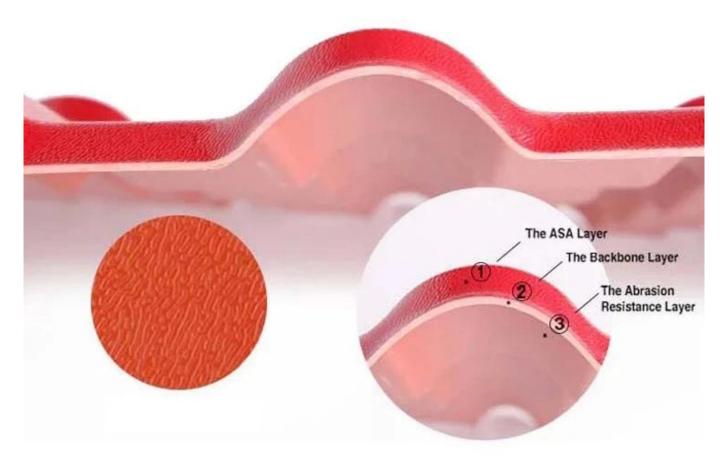

### Yapı

Yüzey:Imported ASA raw materials from the world's top 500 GE company, Super weather resistance, truly 10 years don,t have color fading. The standard is that the thickness of the surface reaches 0.15mm, We can reach 0.15-0.18mm.

**Orta:** The material is Polyvinyl chloride and Calcium powder, the proportion is 1:1. This is the best ratio after many trials. This ratio guarantees the strength and toughness of the product.

**Alt kısım:**The important material also is Polyvinyl chloride and Calcium powder,but add other chemical materials. We are make the same color as the surface color and white color. Gloss of products is best in the industry.