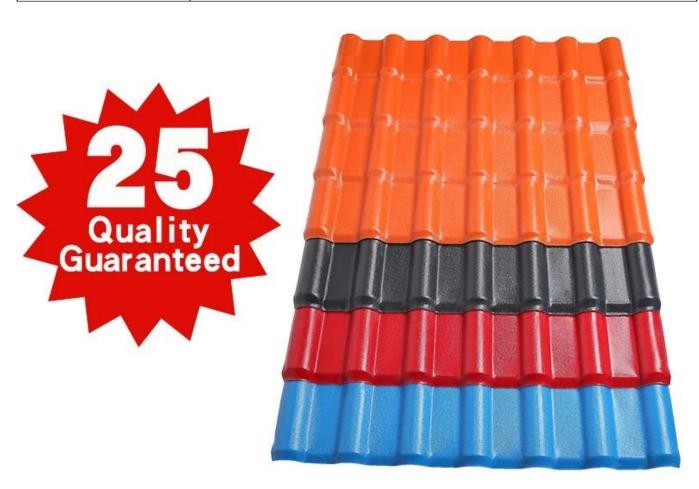

| Ürün adı                | Spanish Style ASA Roof Tile                                                                                                 |  |  |
|-------------------------|-----------------------------------------------------------------------------------------------------------------------------|--|--|
| Marka                   | ZXC                                                                                                                         |  |  |
| Anavatan                | Foshan city, Guangdong province, China (Mainland)                                                                           |  |  |
| Malzeme                 | Acrylonitrile Styrene acrylate copolymer,Polyvinyl chloride,<br>Calcium powder,other chemical materials                     |  |  |
| Garanti                 | 25 yıl                                                                                                                      |  |  |
| Certification           | ISO9001 / SGS / CE / Test Report                                                                                            |  |  |
| minimum sipariş miktarı | 100 square meter                                                                                                            |  |  |
| Teslimat süresi         | 1x20GP for 6 days,1x40GP for 7 days                                                                                         |  |  |
| Supply Ability          | We have 8 produce lines, about 13500 square meter every day                                                                 |  |  |
| Ödeme şartları          | T/T , firstly pay 30% deposit, before loading container pay rest of payment                                                 |  |  |
| Nakliye                 | Full Container Load (FCL) Service, We do it by myself. Less than Container Load (LCL) Service, We find our agents to do it. |  |  |
| Package                 | Pallet or PE bag                                                                                                            |  |  |
| Liman                   | Guangzhou / Shenzhen / Foshan                                                                                               |  |  |
| Başvuru                 | Villa roofing, House roofing, Garden, Grange, Container house,<br>Flat to Slope Project, Etc                                |  |  |

| Model numarası   | #1050-160-30                                |  |  |
|------------------|---------------------------------------------|--|--|
| Tip              | Spanish Style                               |  |  |
| Overall Width    | 1050mm                                      |  |  |
| Effective Width  | 960mm                                       |  |  |
| Kalınlık         | 2.3mm / 2.5mm / 2.8mm / 3.0mm               |  |  |
| Uzunluk          | Must be a multiple of section               |  |  |
| Renk             | Orange / Red / Grey / Sky blue / Dark green |  |  |
| Wave Spacing     | 160mm                                       |  |  |
| Dalga yüksekliği | 30mm                                        |  |  |
| Section Length   | 219mm                                       |  |  |