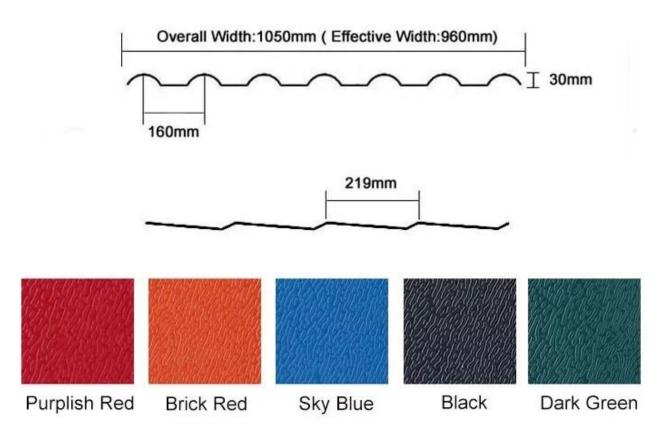

| Model numarası   | #1050-160-30                                |  |  |
|------------------|---------------------------------------------|--|--|
| Tip              | Spanish Style                               |  |  |
| Overall Width    | 1050mm                                      |  |  |
| Effective Width  | 960mm                                       |  |  |
| Kalınlık         | 2.3mm / 2.5mm / 2.8mm / 3.0mm               |  |  |
| Uzunluk          | Must be a multiple of section               |  |  |
| Renk             | Orange / Red / Grey / Sky blue / Dark green |  |  |
| Wave Spacing     | 160mm                                       |  |  |
| Dalga yüksekliği | 30mm                                        |  |  |
| Section Length   | 219mm                                       |  |  |