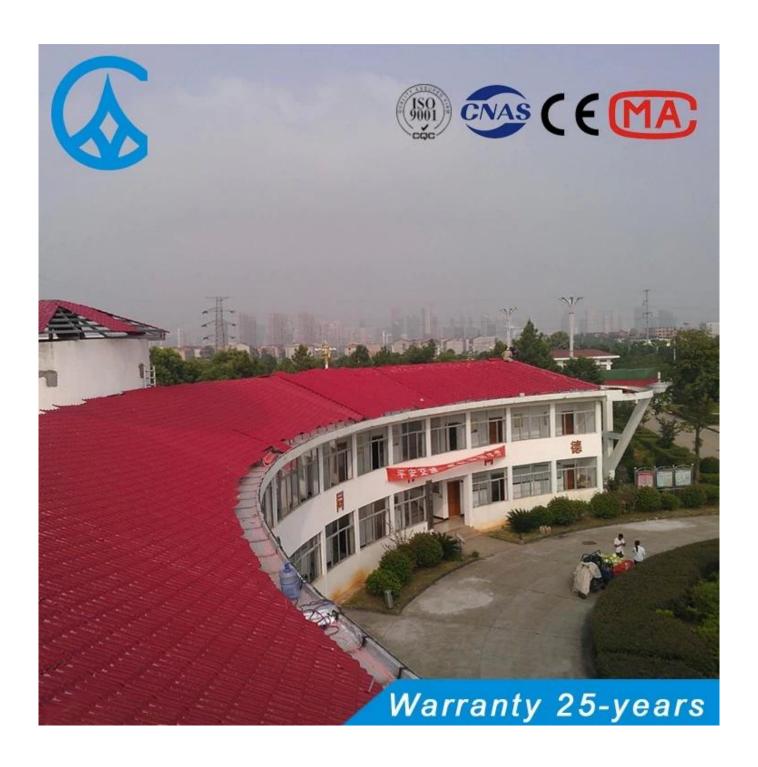

act, so synthetic resin, s waterproof performance has greatly increased than traditional tiles.

#### • Strong Fire Resistance

• Belonging flame retardant material, with fire resistance ≥ B1 as tested by national authoritative departments according to GBB8624-2006 standard.

#### • Excellent Heat Insulating Property

The heat conductivity coefficient is 0.325w/m.k,about 1/300 of clay tile ,1/50 of cement tile,and 1/2000 of thick color steel tile. Therefore without condidering ading heat-preserving layer , the heat insulation and heat preservation of synthetic resin tile can still be optimized.

#### Good sound insulation

Tests have proved that synthetic resin tiles have excellent noise absorption function when suffered heavy rains and strong winds.

## **Project Case Show**















## **ABOUTUS**



square meters.





# PRODUCTION PROCESS



①Raw Materials

②Extrusion

3 Compression Molding



**4** Cutting

**5** Finished Product

**6**Inspection