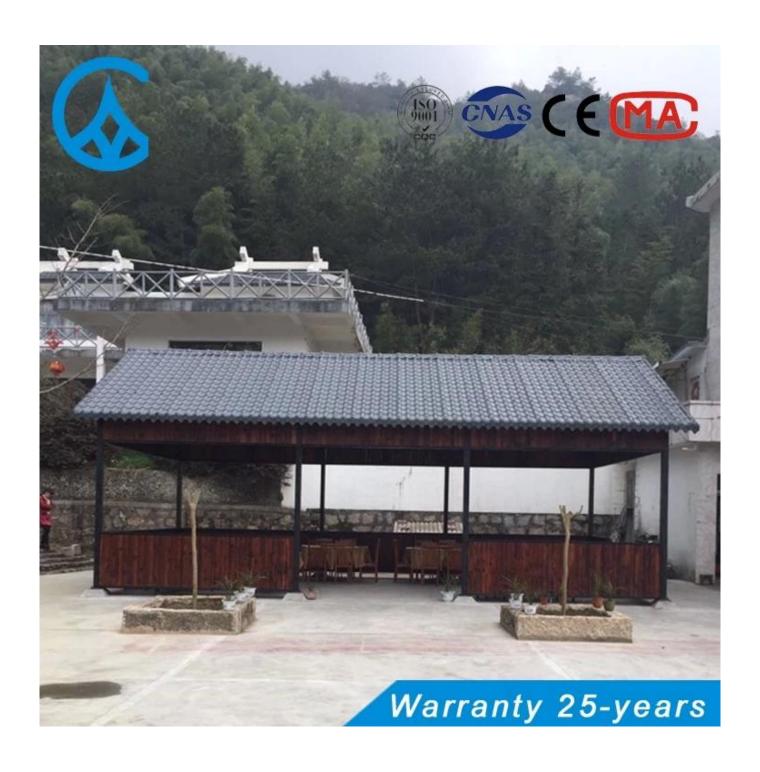

roof contact, so synthetic resin, s waterproof performance has greatly increased than traditional tiles.

#### • Strong Fire Resistance

• Belonging flame retardant material, with fire resistance ≥ B1 as tested by national authoritative departments according to GBB8624-2006 standard.

#### • Excellent Heat Insulating Property

The heat conductivity coefficient is 0.325w/m.k,about 1/300 of clay tile ,1/50 of cement tile,and 1/2000 of thick color steel tile. Therefore without condidering ading heat-preserving layer , the heat insulation and heat preservation of synthetic resin tile can still be optimized.

#### Good sound insulation

Tests have proved that synthetic resin tiles have excellent noise absorption function when suffered heavy rains and strong winds.

## **Project Case Show**















## **ABOUTUS**



square meters.





# PRODUCTION PROCESS



①Raw Materials

②Extrusion

3 Compression Molding



**4** Cutting

**5** Finished Product

**6**Inspection