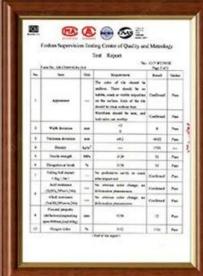

# Product show

Design  $\[ Spanish \]$  style Color Lasting  $\[ 10 \]$  years no fading Length  $\[ Customized \]$  Thickness  $\[ 1.8mm,2.0mm \]$  2.2mm  $\[ 2.5mm,2.8mm,3.0mm \]$  Overall width  $\[ 1130mm \]$  Effective width  $\[ 1000/1050mm \]$  Purlin spacing  $\[ 660mm \]$  Layers  $\[ 3 \]$  layers Surface  $\[ Embossed/Smoothsurface \]$ 



## More Types

1130 corrugaetd sheets



1130 trapezoidal sheets



900 high wave



980 high wave





ZXC New Material Technology Co ., Ltd. Our products include PVC sheets, ASA Synthetic Resin Roof Tile, FRP Roofing Tiles, gutter, upvc roofing sheets etc. If your order matches our stock size details, we can faster delivery time. Welcome Contact Us Custom.

### Our Factory













### Engineering case









# Certificate













### Exhibition





















## Packaging

















### FAQ

#### \*Are you manufacturer or trader?

\*Yes, we are real manufacturer, there are many pictures in our company introduction .if you need other special product, we will do our best to help you, so we can build a long-term business relationship.

#### \*Can I order the product with i want to profile?

\*Of course you can, also we will produce the products according to your detail requests.

#### \*Can you put my company's brand on your products?

\*Yes,we are accept OEM&ODM service.But we need some information about your company.

#### \*How to install the roofing sheet?

\*Please contact our service staff, we have installation video for you.

#### \*Can you provide samples for me to open the market and tes