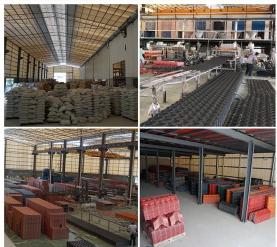

# Product show

Design  $\[ Spanish \]$  style Color Lasting  $\[ 10 \]$  years no fading Length  $\[ Customized \]$  Thickness  $\[ 1.8mm,2.0mm \]$  2.2mm  $\[ 2.5mm,2.8mm,3.0mm \]$  Overall width  $\[ 1130mm \]$  Effective width  $\[ 1000/1050mm \]$  Purlin spacing  $\[ 660mm \]$  Layers  $\[ 3 \]$  layers Surface  $\[ Embossed/Smoothsurface \]$ 



## More Types

1130 corrugaetd sheets



1130 trapezoidal sheets



900 high wave



980 high wave





ZXC New Material Technology Co ., Ltd. Our products include PVC sheets, ASA Synthetic Resin Roof Tile, FRP Roofing Tiles, gutter, upvc roofing sheets etc. If your order matches our stock size details, we can faster delivery time. Welcome Contact Us Custom.

### Our Factory













### Engineering case









# Certificate













### Exhibition





















## Packaging

















### FAQ

#### \*Are you manufacturer or trader?

\*Yes, we are real manufacturer, there are many pictures in our company introduction .if you need other special product, we will do our best to help you, so we can build a long-term business relationship.

#### \*Can I order the product with i want to profile?

\*Of course you can, also we will produce the products according to your detail requests.

#### \*Can you put my company's brand on your products?

\*Yes,we are accept OEM&ODM service.But we need some information about your company.

#### \*How to install the roofing sheet?

\*Please contact our service staff, we have installation video for you.

#### \*Can