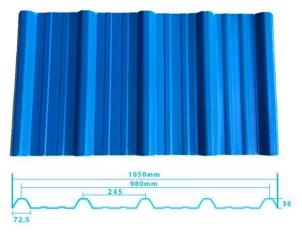

# Product show

Design  $\[ Spanish \]$  style Color Lasting  $\[ 10 \]$  years no fading Length  $\[ Customized \]$  Thickness  $\[ 1.8mm,2.0mm \]$  2.2mm  $\[ 2.5mm,2.8mm,3.0mm \]$  Overall width  $\[ 1130mm \]$  Effective width  $\[ 1000/1050mm \]$  Purlin spacing  $\[ 660mm \]$  Layers  $\[ 3 \]$  layers Surface  $\[ Embossed/Smoothsurface \]$ 