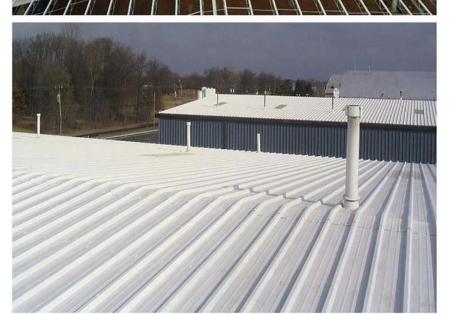

# Product show

Design  $\[ Spanish \]$  style Color Lasting  $\[ 10 \]$  years no fading Length  $\[ Customized \]$  Thickness  $\[ 1.8mm,2.0mm \]$  2.2mm  $\[ 2.5mm,2.8mm,3.0mm \]$  Overall width  $\[ 1130mm \]$  Effective width  $\[ 1000/1050mm \]$  Purlin spacing  $\[ 660mm \]$  Layers  $\[ 3 \]$  layers Surface  $\[ Embossed/Smoothsurface \]$ 



## More Types

1130 corrugaetd sheets



1130 trapezoidal sheets



900 high wave



980 high wave





ZXC New Material Technology Co ., Ltd. Our products include PVC sheets, ASA Synthetic Resin Roof Tile, FRP Roofing Tiles, gutter, upvc roofing sheets etc. If your order matches our stock size details, we can faster delivery time. Welcome Contact Us Custom.

### Our Factory













### Engineering case









# Certificate













### Exhibition





















## Packaging

















### FAQ

#### \*Are you manufacturer or trader?

\*Yes, we are real manufacturer, there are many pictures in our company introduction .if you need other special product, we will do our best to help you, so we can build a long-term business relationship.

#### \*Can I order the product with i want to profile?

\*Of course you can, also we will produce the products according to your detail requests.

#### \*Can you put my company's brand on your products?

\*Yes,we are accept OEM&ODM service.But we need some information about your company.

#### \*How to install the roofing sheet?

\*Please contact our service staff, we have installation video for you.

#### \*Can you provide samples for me to