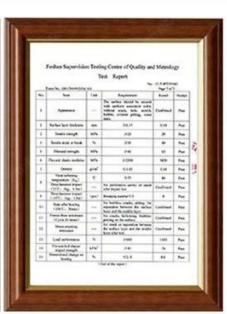

# Product show

Design  $\[ Spanish \]$  style Color Lasting  $\[ 10 \]$  years no fading Length  $\[ Customized \]$  Thickness  $\[ 1.8mm,2.0mm \]$  2.2mm  $\[ 2.5mm,2.8mm,3.0mm \]$  Overall width  $\[ 1130mm \]$  Effective width  $\[ 1000/1050mm \]$  Purlin spacing  $\[ 660mm \]$  Layers  $\[ 3 \]$  layers Surface  $\[ Embossed/Smoothsurface \]$ 



## More Types

1130 corrugaetd sheets



1130 trapezoidal sheets



900 high wave



980 high wave





ZXC New Material Technology Co ., Ltd. Our products include PVC sheets, ASA Synthetic Resin Roof Tile, FRP Roofing Tiles, gutter, upvc roofing sheets etc. If your order matches our stock size details, we can faster delivery time. Welcome Contact Us Custom.

### Our Factory













### Engineering case









# Certificate













### Exhibition





















## Packaging

















### FAQ

#### \*Are you manufacturer or trader?

\*Yes, we are real manufacturer, there are many pictures in our company introduction .if you need other special product, we will do our best to help you, so we can build a long-term business relationship.

#### \*Can I order the product with i want to profile?

\*Of course you can, also we will produce the products according to your detail requests.

#### \*Can you put my company's brand on your products?

\*Yes,we are accept OEM&ODM service.But we need some information about your company.

#### \*How to install the roofing sheet?

\*Please contact our service staff, we have installation video for you.

#### \*Can you provide samples for me to open the market and test