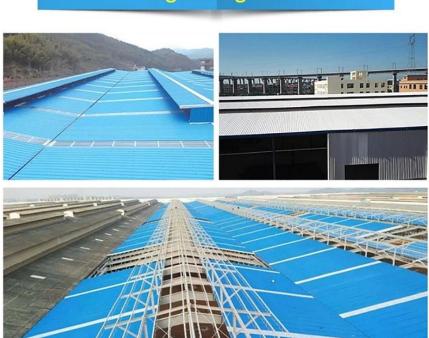

# Product show

Design  $\[ Spanish \]$  style Color Lasting  $\[ 10 \]$  years no fading Length  $\[ Customized \]$  Thickness  $\[ 1.8mm,2.0mm \]$  2.2mm  $\[ 2.5mm,2.8mm,3.0mm \]$  Overall width  $\[ 1130mm \]$  Effective width  $\[ 1000/1050mm \]$  Purlin spacing  $\[ 660mm \]$  Layers  $\[ 3 \]$  layers Surface  $\[ Embossed/Smoothsurface \]$ 



## More Types

1130 corrugaetd sheets



1130 trapezoidal sheets



900 high wave



980 high wave





ZXC New Material Technology Co ., Ltd. Our products include PVC sheets, ASA Synthetic Resin Roof Tile, FRP Roofing Tiles, gutter, upvc roofing sheets etc. If your order matches our stock size details, we can faster delivery time. Welcome Contact Us Custom.

### Our Factory













### Engineering case









# Certificate













### Exhibition





















## Packaging

















### FAQ

#### \*Are you manufacturer or trader?

\*Yes, we are real manufacturer, there are many pictures in our company introduction .if you need other special product, we will do our best to help you, so we can build a long-term business relationship.

#### \*Can I order the product with i want to profile?

\*Of course you can, also we will produce the products according to your detail requests.

#### \*Can you put my company's brand on your products?

\*Yes,we are accept OEM&ODM service.But we need some information about your company.

#### \*How to install the roofing sheet?

\*Please contact our service staff, we have installation video for you.

#### \*Can you provide samples for me t