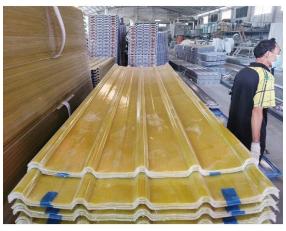

# Product show

Design  $\[ Spanish \]$  style Color Lasting  $\[ 10 \]$  years no fading Length  $\[ Customized \]$  Thickness  $\[ 1.8mm,2.0mm \]$  2.2mm  $\[ 2.5mm,2.8mm,3.0mm \]$  Overall width  $\[ 1130mm \]$  Effective width  $\[ 1000/1050mm \]$  Purlin spacing  $\[ 660mm \]$  Layers  $\[ 3 \]$  layers Surface  $\[ Embossed/Smoothsurface \]$ 