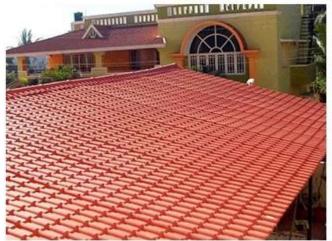

|
| Effective Width | 960mm                                                                                                  |
| Thickness       | 2.3mm / 2.5mm / 2.8mm / 3.0mm                                                                          |
| Length          | Must be a multiple of section                                                                          |
| Wave Spacing    | 160mm                                                                                                  |
| Wave Height     | 30mm                                                                                                   |

Click ASA roof tile manufacturers china to learn more

## **PRODUCT CASE**





















# **Advantage**



Surface asa material Lasting Color



Fire Proof Grade B1



Easy and Quick Installation



Insulation



Anti-corrosion, Acid and Alkali Resistance



**Heat insulation** 

## **Our Factory**

### Welcome to contact us







ASA SURFACE THICKNESS TEST









**Exhibition** 











# Certificate











### Packaging





### FAQ

#### \*Are you manufacturer or trader?

\*Yes, we are real Manufacturer, there are many pictures in our company introduction .if you need other special product, we will do our best to help you, so we can build a long-term business relationship.

### \*Can I order the product with i want to profile?

\*Of course you can, also we will produce the products according to your detail requests.

### \*Can you put my company"s bra