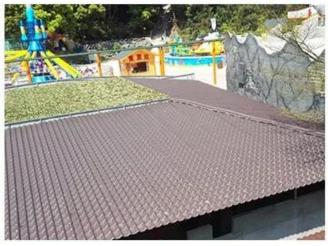

|
| Effective Width | 960mm                                                                                                  |
| Thickness       | 2.3mm / 2.5mm / 2.8mm / 3.0mm                                                                          |
| Length          | Must be a multiple of section                                                                          |
| Wave Spacing    | 160mm                                                                                                  |
| Wave Height     | 30mm                                                                                                   |

Click ASA roof tile manufacturers china to learn more

## **PRODUCT CASE**





















# **Advantage**



Surface asa material Lasting Color



Fire Proof Grade B1



Easy and Quick Installation



Insulation



Anti-corrosion, Acid and Alkali Resistance



**Heat insulation** 

## **Our Factory**

### Welcome to contact us







ASA SURFACE THICKNESS TEST









**Exhibition** 











# Certificate











### Packaging





### FAQ

#### \*Are you manufacturer or trader?

\*Yes, we are real Manufacturer, there are many pictures in our company introduction .if you need other special product, we will do our best to help you, so we can build a long-term business relationship.

### \*Can I order the product with i want to profile?

\*Of course you can, also we will produce the products according to your detail requests.

### \*Can you put my company"s