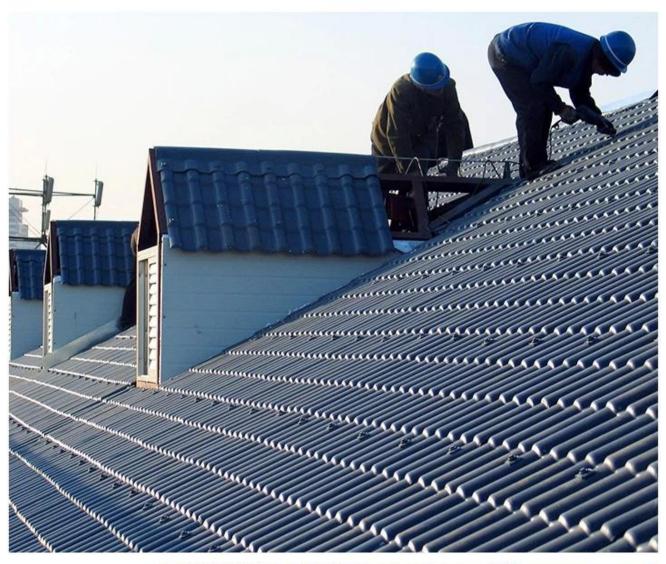

|
| Effective Width | 960mm                                                                                                  |
| Thickness       | 2.3mm / 2.5mm / 2.8mm / 3.0mm                                                                          |
| Length          | Must be a multiple of section                                                                          |
| Wave Spacing    | 160mm                                                                                                  |
| Wave Height     | 30mm                                                                                                   |

Click ASA roof tile manufacturers china to learn more

## **PRODUCT CASE**





















# **Advantage**



Surface asa material Lasting Color



Fire Proof Grade B1



Easy and Quick Installation



Insulation



Anti-corrosion, Acid and Alkali Resistance



**Heat insulation** 

## **Our Factory**

### Welcome to contact us







ASA SURFACE THICKNESS TEST









**Exhibition** 











# Certificate











### Packaging





### FAQ

#### \*Are you manufacturer or trader?

\*Yes, we are real Manufacturer, there are many pictures in our company introduction .if you need other special product, we will do our best to help you, so we can build a long-term business relationship.

### \*Can I order the product with i want to profile?

\*Of course you can, also we will produce the products according to your detail requests.

### \*Can you put my company"s b