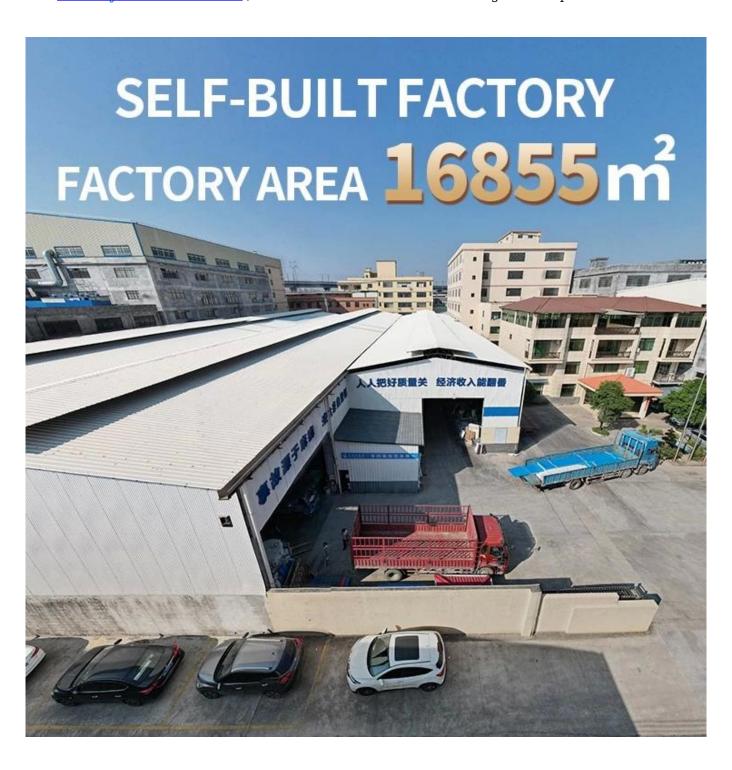

### Product show

Foshan ZXC ASA Synthetic Resin Roofing Tile is a new type of roofing material produced by advanced coextrusion technology and special molding process using ultra-high weathering engineering resin ASA.

ZXC Factory Price Roof Tile, Welcome to contact us to discuss long-term cooperation in detail.







| Product Name    | Synthetic Resin Roof Tile Suppliers                                                                    |
|-----------------|--------------------------------------------------------------------------------------------------------|
| Brand           | ZXC                                                                                                    |
| Place of Origin | Foshan city, Guangdong province, China(Mainland)                                                       |
| Material        | Acrylonitrile Styrene acrylate copolymer, Polyvinyl chloride, Calcium powder, other chemical materials |
| Guarantee       | 25 years                                                                                               |
| Certification   | ISO9001 / SGS / CE