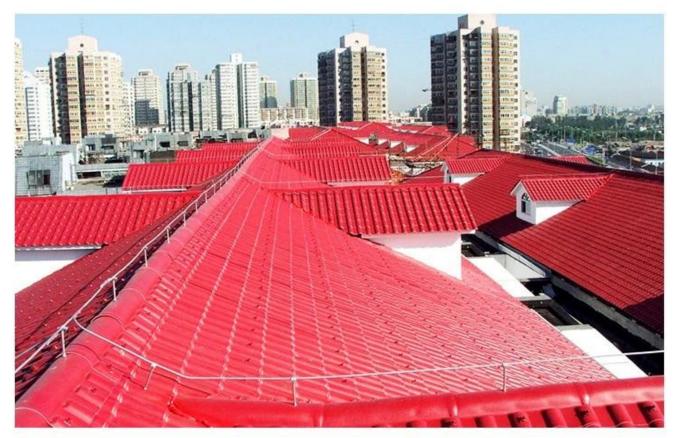

|
| Effective Width | 960mm                                                                                                  |
| Thickness       | 2.3mm / 2.5mm / 2.8mm / 3.0mm                                                                          |
| Length          | Must be a multiple of section                                                                          |
| Wave Spacing    | 160mm                                                                                                  |
| Wave Height     | 30mm                                                                                                   |

Click ASA roof tile manufacturers china to learn more

## **PRODUCT CASE**





















# **Advantage**



Surface asa material Lasting Color



Fire Proof Grade B1



Easy and Quick Installation



Insulation



Anti-corrosion, Acid and Alkali Resistance



**Heat insulation** 

## **Our Factory**

### Welcome to contact us







ASA SURFACE THICKNESS TEST









**Exhibition** 











# Certificate











### Packaging





### FAQ

#### \*Are you manufacturer or trader?

\*Yes, we are real Manufacturer, there are many pictures in our company introduction .if you need other special product, we will do our best to help you, so we can build a long-term business relationship.

### \*Can I order the product with i want to profile?

\*Of course you can, also we will produce the products according to your detail requests.

### \*Can you put my compa