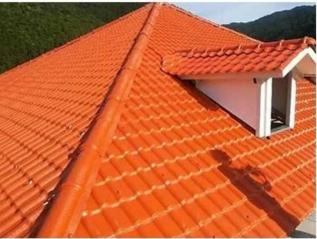

|
| Effective Width | 960mm                                                                                                  |
| Thickness       | 2.3mm / 2.5mm / 2.8mm / 3.0mm                                                                          |
| Length          | Must be a multiple of section                                                                          |
| Wave Spacing    | 160mm                                                                                                  |
| Wave Height     | 30mm                                                                                                   |

Click ASA roof tile manufacturers china to learn more

## **PRODUCT CASE**





















# **Advantage**



Surface asa material Lasting Color



Fire Proof Grade B1



Easy and Quick Installation



Insulation



Anti-corrosion, Acid and Alkali Resistance



**Heat insulation** 

## **Our Factory**

### Welcome to contact us







ASA SURFACE THICKNESS TEST









**Exhibition** 











# Certificate











### Packaging





### FAQ

#### \*Are you manufacturer or trader?

\*Yes, we are real Manufacturer, there are many pictures in our company introduction .if you need other special product, we will do our best to help you, so we can build a long-term business relationship.

### \*Can I order the product with i want to profile?

\*Of course you can, also we will produce the products according to your detail requests.

### \*Can you put my company"s brand