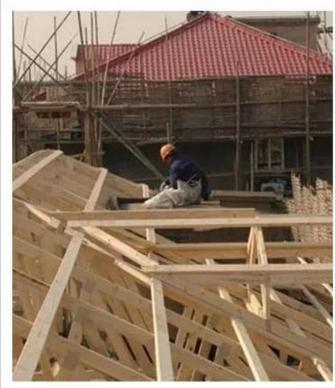

|
| Effective Width | 960mm                                                                                                  |
| Thickness       | 2.3mm / 2.5mm / 2.8mm / 3.0mm                                                                          |
| Length          | Must be a multiple of section                                                                          |
| Wave Spacing    | 160mm                                                                                                  |
| Wave Height     | 30mm                                                                                                   |

Click ASA roof tile manufacturers china to learn more

## **PRODUCT CASE**





















# **Advantage**



Surface asa material Lasting Color



Fire Proof Grade B1



Easy and Quick Installation



Insulation



Anti-corrosion, Acid and Alkali Resistance



**Heat insulation** 

## **Our Factory**

### Welcome to contact us







ASA SURFACE THICKNESS TEST









**Exhibition** 











# Certificate











### Packaging





### FAQ

#### \*Are you manufacturer or trader?

\*Yes, we are real Manufacturer, there are many pictures in our company introduction .if you need other special product, we will do our best to help you, so we can build a long-term business relationship.

### \*Can I order the product with i want to profile?

\*Of course you can, also we will produce the products according to your detail requests.

### \*Can you put my company"s brand o