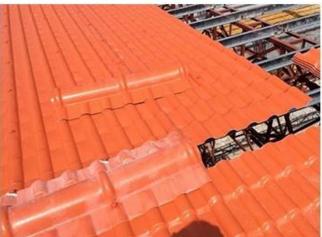

|
| Effective Width | 960mm                                                                                                  |
| Thickness       | 2.3mm / 2.5mm / 2.8mm / 3.0mm                                                                          |
| Length          | Must be a multiple of section                                                                          |
| Wave Spacing    | 160mm                                                                                                  |
| Wave Height     | 30mm                                                                                                   |

Click ASA roof tile manufacturers china to learn more

## **PRODUCT CASE**





















# **Advantage**



Surface asa material Lasting Color



Fire Proof Grade B1



Easy and Quick Installation



Insulation



Anti-corrosion, Acid and Alkali Resistance



**Heat insulation** 

## **Our Factory**

### Welcome to contact us







ASA SURFACE THICKNESS TEST









**Exhibition** 











# Certificate











### Packaging





### FAQ

#### \*Are you manufacturer or trader?

\*Yes, we are real Manufacturer, there are many pictures in our company introduction .if you need other special product, we will do our best to help you, so we can build a long-term business relationship.

### \*Can I order the product with i want to profile?

\*Of course you can, also we will produce the products according to your detail requests.

### \*Can you put my company