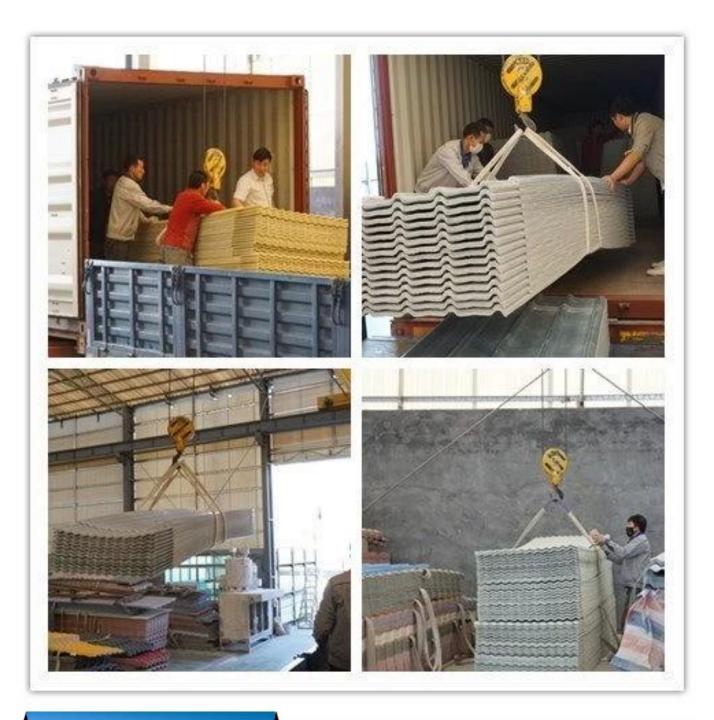

t be a multiple of section                                                                          |
| Wave Spacing    | 160mm                                                                                                  |
| Wave Height     | 30mm                                                                                                   |

Click ASA roof tile manufacturers china to learn more

## **PRODUCT CASE**





















# **Advantage**



Surface asa material Lasting Color



Fire Proof Grade B1



Easy and Quick Installation



Insulation



Anti-corrosion, Acid and Alkali Resistance



**Heat insulation** 

## **Our Factory**

### Welcome to contact us







ASA SURFACE THICKNESS TEST









**Exhibition** 











# Certificate











### Packaging





### FAQ

#### \*Are you manufacturer or trader?

\*Yes, we are real Manufacturer, there are many pictures in our company introduction .if you need other special product, we will do our best to help you, so we can build a long-term business relationship.

### \*Can I order the product with i want to profile?

\*Of course you can, also we will produce the products according to your detail requests.

### \*Can you put my company"s brand on your products?

\*Yes,we are accept OEM&ODM service.But we need some information about your company.

#### \*How to install the roofing sheet?

\*Please contact our service staff, we have installation video for you.

### \*Can you provide samples for me to open the market and test quality?

\*Yes,we can.We can provide free samples to you ,Could you pay th