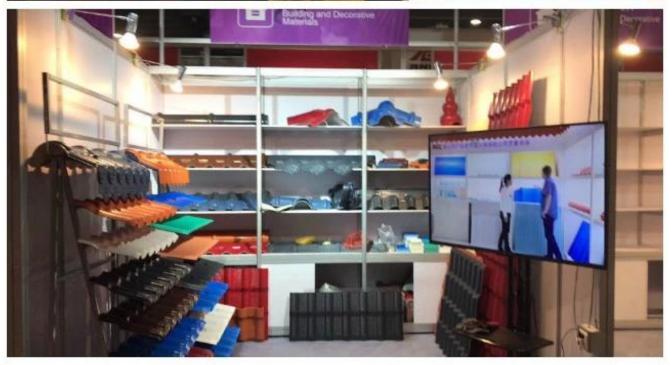

|
| Length          | Must be a multiple of section                                                                          |
| Wave Spacing    | 160mm                                                                                                  |
| Wave Height     | 30mm                                                                                                   |

Click ASA roof tile manufacturers china to learn more

## **PRODUCT CASE**





















# **Advantage**



Surface asa material Lasting Color



Fire Proof Grade B1



Easy and Quick Installation



Insulation



Anti-corrosion, Acid and Alkali Resistance



**Heat insulation** 

## **Our Factory**

### Welcome to contact us







ASA SURFACE THICKNESS TEST









**Exhibition** 











# Certificate











### Packaging





### FAQ

#### \*Are you manufacturer or trader?

\*Yes, we are real Manufacturer, there are many pictures in our company introduction .if you need other special product, we will do our best to help you, so we can build a long-term business relationship.

### \*Can I order the product with i want to profile?

\*Of course you can, also we will produce the products according to your detail requests.

### \*Can you put my company"s brand on your products?

\*Yes,we are accept OEM&ODM service.But we need some information about your company.

#### \*How to install the roofing sheet?

\*Please contact our service staff, we have installation video for you.

### \*Can you provide samples for me to open the market and test quality?

\*Yes,we can.We can p