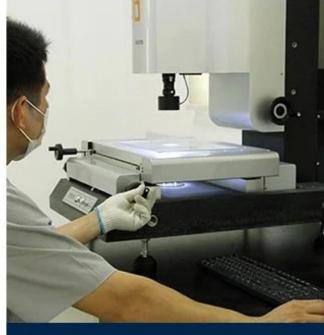

/ 3.0mm                                                                          |
| Length          | Must be a multiple of section                                                                          |
| Wave Spacing    | 160mm                                                                                                  |
| Wave Height     | 30mm                                                                                                   |

Click ASA roof tile manufacturers china to learn more

## **PRODUCT CASE**





















# **Advantage**



Surface asa material Lasting Color



Fire Proof Grade B1



Easy and Quick Installation



Insulation



Anti-corrosion, Acid and Alkali Resistance



**Heat insulation** 

## **Our Factory**

### Welcome to contact us







ASA SURFACE THICKNESS TEST









**Exhibition** 











# Certificate











### Packaging





### FAQ

#### \*Are you manufacturer or trader?

\*Yes, we are real Manufacturer, there are many pictures in our company introduction .if you need other special product, we will do our best to help you, so we can build a long-term business relationship.

### \*Can I order the product with i want to profile?

\*Of course you can, also we will produce the products according to your detail requests.

### \*Can you put my company"s brand on your products?

\*Yes,we are accept OEM&ODM service.But we need some information about your company.

#### \*How to install the roofing sheet?

\*Please contact our service staff, we have installation video for you.

### \*Can you provide samples for