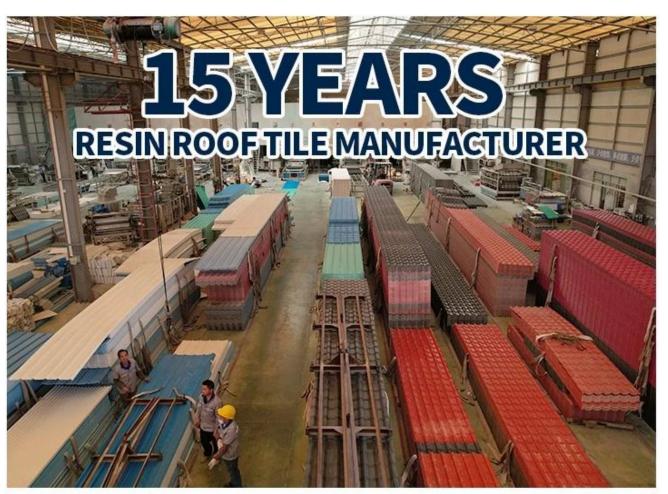

### Product show

Foshan ZXC ASA Synthetic Resin Roofing Tile is a new type of roofing material produced by advanced coextrusion technology and special molding process using ultra-high weathering engineering resin ASA.

ZXC Factory Price Roof Tile, Welcome to contact us to discuss long-term cooperation in detail.







| Product Name    | Synthetic Resin Roof Tile Suppliers                                                                    |
|-----------------|--------------------------------------------------------------------------------------------------------|
| Brand           | ZXC                                                                                                    |
| Place of Origin | Foshan city, Guangdong province, China(Mainland)                                                       |
| Material        | Acrylonitrile Styrene acrylate copolymer, Polyvinyl chloride, Calcium powder, other chemical materials |
| Guarantee       | 25 years                                                                                               |
| Certification   | ISO9001 / SGS / CE