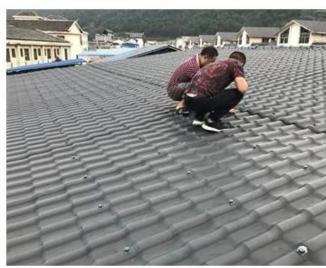

|
| Effective Width | 960mm                                                                                                  |
| Thickness       | 2.3mm / 2.5mm / 2.8mm / 3.0mm                                                                          |
| Length          | Must be a multiple of section                                                                          |
| Wave Spacing    | 160mm                                                                                                  |
| Wave Height     | 30mm                                                                                                   |

Click ASA roof tile manufacturers china to learn more

## **PRODUCT CASE**





















# **Advantage**



Surface asa material Lasting Color



Fire Proof Grade B1



Easy and Quick Installation



Insulation



Anti-corrosion, Acid and Alkali Resistance



**Heat insulation** 

## **Our Factory**

### Welcome to contact us







ASA SURFACE THICKNESS TEST









**Exhibition** 











# Certificate











### Packaging





### FAQ

#### \*Are you manufacturer or trader?

\*Yes, we are real Manufacturer, there are many pictures in our company introduction .if you need other special product, we will do our best to help you, so we can build a long-term business relationship.

### \*Can I order the product with i want to profile?

\*Of course you can, also we will produce the products according to your detail requests.

### \*Can you put my company"s brand on yo