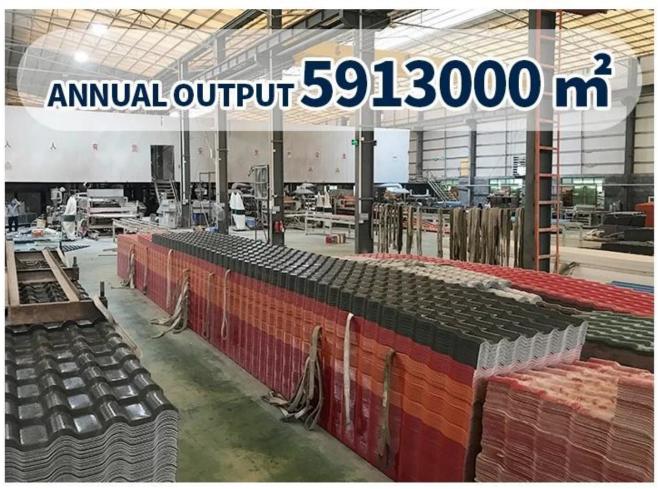

### Product show

Foshan ZXC ASA Synthetic Resin Roofing Tile is a new type of roofing material produced by advanced coextrusion technology and special molding process using ultra-high weathering engineering resin ASA.

ZXC Factory Price Roof Tile, Welcome to contact us to discuss long-term cooperation in detail.







| Product Name    | Synthetic Resin Roof Tile Suppliers                                                                    |
|-----------------|--------------------------------------------------------------------------------------------------------|
| Brand           | ZXC                                                                                                    |
| Place of Origin | Foshan city, Guangdong province, China(Mainland)                                                       |
| Material        | Acrylonitrile Styrene acrylate copolymer, Polyvinyl chloride, Calcium powder, other chemical materials |
| Guarantee       | 25 years                                                                                               |
| Certification   | ISO9001 / SGS / CE