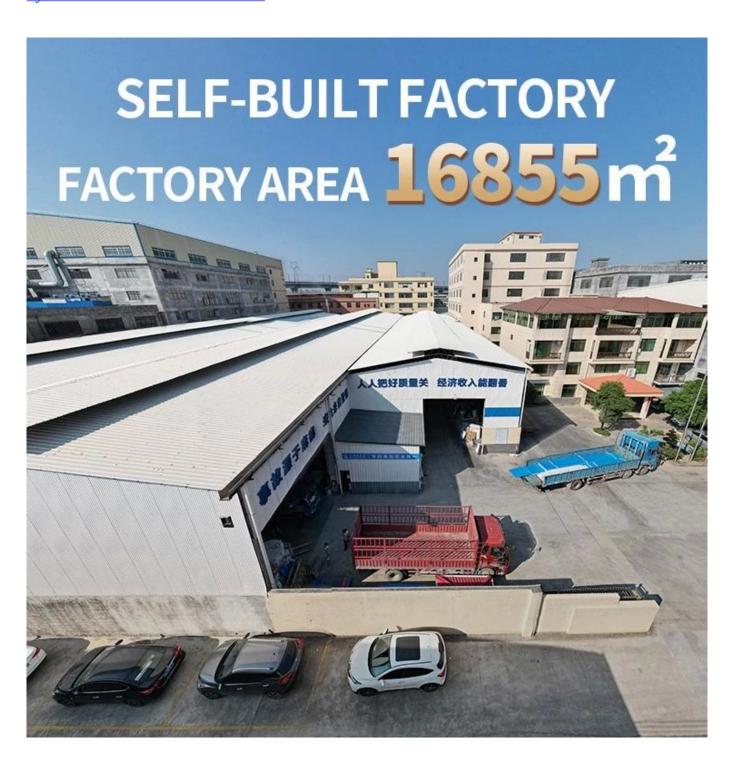

### **Product show**

Foshan ZXC ASA Synthetic Resin Roofing Tile is a new type of roofing material produced by advanced coextrusion technology and special molding process using ultra-high weathering engineering resin ASA.

ASA synthetic ecofriendly materials easy installation roofs, warehouse roofing, **anticorrosion synthetic resin roof tile sheet** wholesale.







| Product Name    | China warehouse roofing wholesales                                                                     |
|-----------------|--------------------------------------------------------------------------------------------------------|
| Brand           | ZXC                                                                                                    |
| Place of Origin | Foshan city, Guangdong province, China(Mainland)                                                       |
| Material        | Acrylonitrile Styrene acrylate copolymer, Polyvinyl chloride, Calcium powder, other chemical materials |
| Guarantee       | 25 years                                                                                               |
| Certification   | ISO9001 / SGS / CE