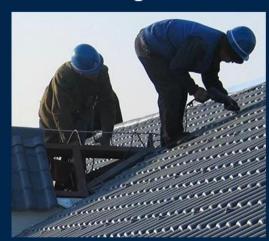

# **Advantage**

Surface asa material Lasting Color

Fire Proof Grade B1

Easy and Quick Installation

Insulation

Anti-corrosion, Acid and Alkali Resistance

**Heat insulation** 

#### \*How to install the roofing sheet?

\*Please contact our service staff, we have installation video for you.