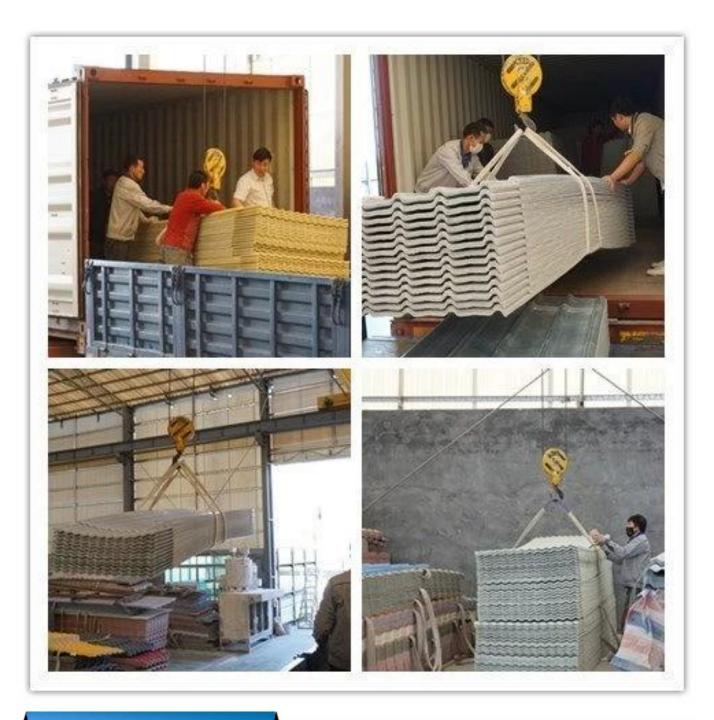

a multiple of section                                                                          |
| Wave Spacing    | 160mm                                                                                                  |
| Wave Height     | 30mm                                                                                                   |

Click <u>easy installation roofs on sale</u> to learn more

## **PRODUCT CASE**





















# **Advantage**



Surface asa material Lasting Color



Fire Proof Grade B1



Easy and Quick Installation



Insulation



Anti-corrosion, Acid and Alkali Resistance



**Heat insulation** 

## **Our Factory**

### Welcome to contact us







ASA SURFACE THICKNESS TEST









**Exhibition** 











# Certificate











### Packaging





### FAQ

#### \*Are you manufacturer or trader?

\*Yes, we are real Manufacturer, there are many pictures in our company introduction .if you need other special product, we will do our best to help you, so we can build a long-term business relationship.

### \*Can I order the product with i want to profile?

\*Of course you can, also we will produce the products according to your detail requests.

### \*Can you put my company"s brand on your products?

\*Yes,we are accept OEM&ODM service.But we need some information about your company.

#### \*How to install the roofing sheet?

\*Please contact our service staff, we have installation video for you.

### \*Can you provide samples for me to open the market and test quality?

\*Yes,we can.We can provide free samples to you ,Could you pay th