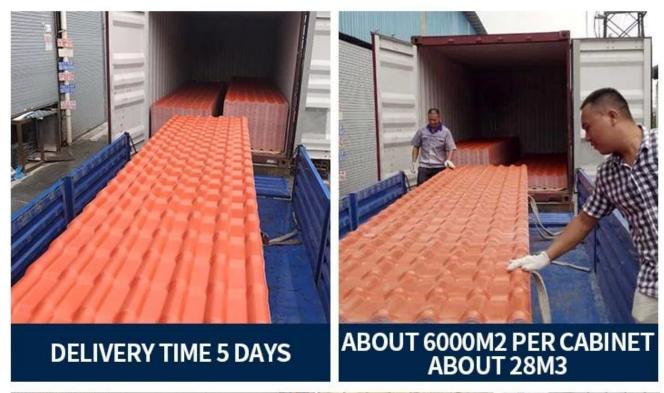

ASA synthetic ecofriendly materials easy installation roofs, warehouse roofing, **anticorrosion synthetic resin roof tile sheet** wholesale.

| Product Name    | China warehouse roofing wholesales                                                                     |
|-----------------|--------------------------------------------------------------------------------------------------------|
| Brand           | ZXC                                                                                                    |
| Place of Origin | Foshan city, Guangdong province, China(Mainland)                                                       |
| Material        | Acrylonitrile Styrene acrylate copolymer, Polyvinyl chloride, Calcium powder, other chemical materials |
| Guarantee       | 25 years                                                                                               |
| Certification   | ISO9001 / SGS / CE                                                                                     |
| Delivery Time   | 1x20GP for 6 days, 1x40GP for 7 days                                                                   |
| Section Length  | 219mm                                                                                                  |
| Overall Width   | 1050mm                                                                                                 |
| Effective Width | 960mm                                                                                                  |
| Thickness       | 2.3mm / 2.5mm / 2.8mm / 3.0mm                                                                          |
| Length          | Must be a multiple of section                                                                          |
| Wave Spacing    | 160mm                                                                                                  |
| Wave Height     | 30mm                                                                                                   |