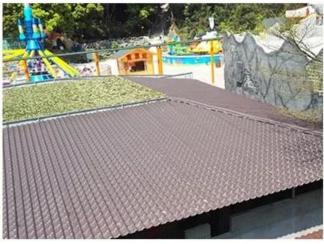

|
| Effective Width | 960mm                                                                                                  |
| Thickness       | 2.3mm / 2.5mm / 2.8mm / 3.0mm                                                                          |
| Length          | Must be a multiple of section                                                                          |
| Wave Spacing    | 160mm                                                                                                  |
| Wave Height     | 30mm                                                                                                   |

Click <u>easy installation roofs on sale</u> to learn more

## **PRODUCT CASE**





















# **Advantage**



Surface asa material Lasting Color



Fire Proof Grade B1



Easy and Quick Installation



Insulation



Anti-corrosion, Acid and Alkali Resistance



**Heat insulation** 

## **Our Factory**

### Welcome to contact us







ASA SURFACE THICKNESS TEST









**Exhibition** 











# Certificate











### Packaging





### FAQ

#### \*Are you manufacturer or trader?

\*Yes, we are real Manufacturer, there are many pictures in our company introduction .if you need other special product, we will do our best to help you, so we can build a long-term business relationship.

### \*Can I order the product with i want to profile?

\*Of course you can, also we will produce the products according to your detail requests.

### \*Can you put my company"s