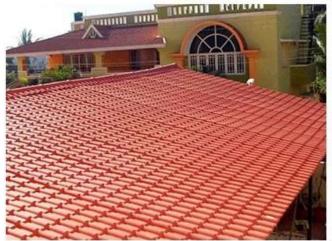

|
| Effective Width | 960mm                                                                                                  |
| Thickness       | 2.3mm / 2.5mm / 2.8mm / 3.0mm                                                                          |
| Length          | Must be a multiple of section                                                                          |
| Wave Spacing    | 160mm                                                                                                  |
| Wave Height     | 30mm                                                                                                   |

Click <u>easy installation roofs on sale</u> to learn more

## **PRODUCT CASE**





















# **Advantage**



Surface asa material Lasting Color



Fire Proof Grade B1



Easy and Quick Installation



Insulation



Anti-corrosion, Acid and Alkali Resistance



**Heat insulation** 

## **Our Factory**

### Welcome to contact us







ASA SURFACE THICKNESS TEST









**Exhibition** 











# Certificate











### Packaging





### FAQ

#### \*Are you manufacturer or trader?

\*Yes, we are real Manufacturer, there are many pictures in our company introduction .if you need other special product, we will do our best to help you, so we can build a long-term business relationship.

### \*Can I order the product with i want to profile?

\*Of course you can, also we will produce the products according to your detail requests.

### \*Can you put my company"s bra