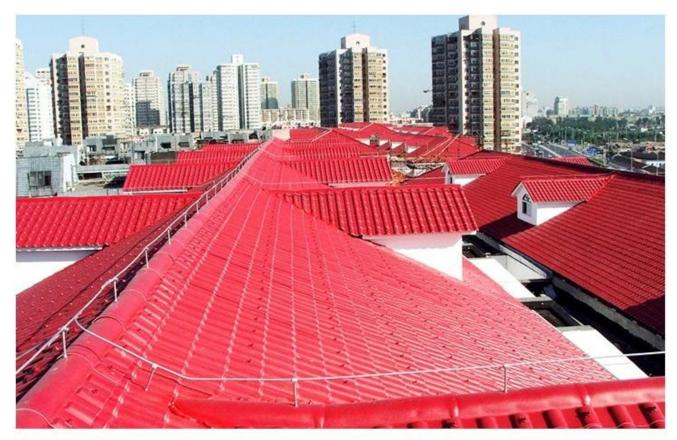

|
| Effective Width | 960mm                                                                                                  |
| Thickness       | 2.3mm / 2.5mm / 2.8mm / 3.0mm                                                                          |
| Length          | Must be a multiple of section                                                                          |
| Wave Spacing    | 160mm                                                                                                  |
| Wave Height     | 30mm                                                                                                   |

Click <u>easy installation roofs on sale</u> to learn more

## **PRODUCT CASE**





















# **Advantage**



Surface asa material Lasting Color



Fire Proof Grade B1



Easy and Quick Installation



Insulation



Anti-corrosion, Acid and Alkali Resistance



**Heat insulation** 

## **Our Factory**

### Welcome to contact us







ASA SURFACE THICKNESS TEST









**Exhibition** 











# Certificate











### Packaging





### FAQ

#### \*Are you manufacturer or trader?

\*Yes, we are real Manufacturer, there are many pictures in our company introduction .if you need other special product, we will do our best to help you, so we can build a long-term business relationship.

### \*Can I order the product with i want to profile?

\*Of course you can, also we will produce the products according to your detail requests.

### \*Can you put my compa