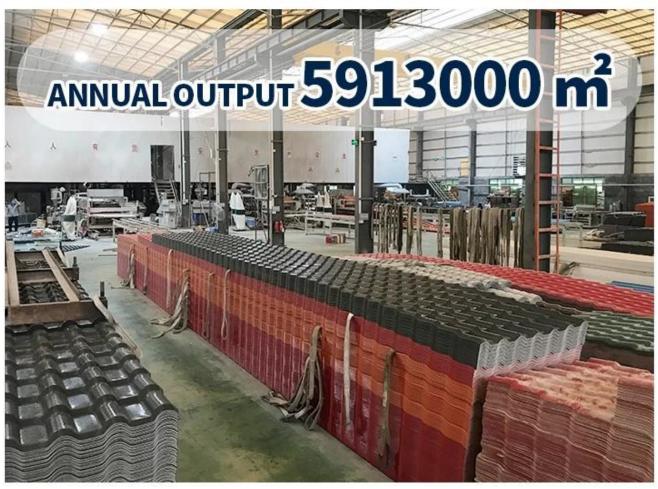

### **Product show**

Foshan ZXC ASA Synthetic Resin Roofing Tile is a new type of roofing material produced by advanced coextrusion technology and special molding process using ultra-high weathering engineering resin ASA.

ASA synthetic ecofriendly materials easy installation roofs, warehouse roofing, **anticorrosion synthetic resin roof tile sheet** wholesale.







| Product Name    | China warehouse roofing wholesales                                                                     |
|-----------------|--------------------------------------------------------------------------------------------------------|
| Brand           | ZXC                                                                                                    |
| Place of Origin | Foshan city, Guangdong province, China(Mainland)                                                       |
| Material        | Acrylonitrile Styrene acrylate copolymer, Polyvinyl chloride, Calcium powder, other chemical materials |
| Guarantee       | 25 years                                                                                               |
| Certification   | ISO9001 / SGS / CE