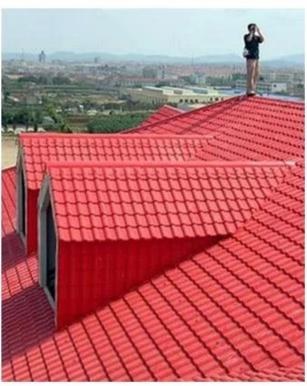

### **Product show**

Foshan ZXC ASA Synthetic Resin Roofing Tile is a new type of roofing material produced by advanced coextrusion technology and special molding process using ultra-high weathering engineering resin ASA.

## **PRODUCT CASE**