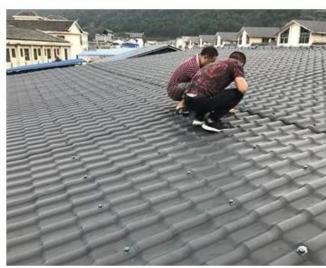

|
| Effective Width | 960mm                                                                                                  |
| Thickness       | 2.3mm / 2.5mm / 2.8mm / 3.0mm                                                                          |
| Length          | Must be a multiple of section                                                                          |
| Wave Spacing    | 160mm                                                                                                  |
| Wave Height     | 30mm                                                                                                   |

Click <u>easy installation roofs on sale</u> to learn more

## **PRODUCT CASE**





















# **Advantage**



Surface asa material Lasting Color



Fire Proof Grade B1



Easy and Quick Installation



Insulation



Anti-corrosion, Acid and Alkali Resistance



**Heat insulation** 

## **Our Factory**

### Welcome to contact us







ASA SURFACE THICKNESS TEST









**Exhibition** 











# Certificate











### Packaging





### FAQ

#### \*Are you manufacturer or trader?

\*Yes, we are real Manufacturer, there are many pictures in our company introduction .if you need other special product, we will do our best to help you, so we can build a long-term business relationship.

### \*Can I order the product with i want to profile?

\*Of course you can, also we will produce the products according to your detail requests.

### \*Can you put my company"s brand on yo