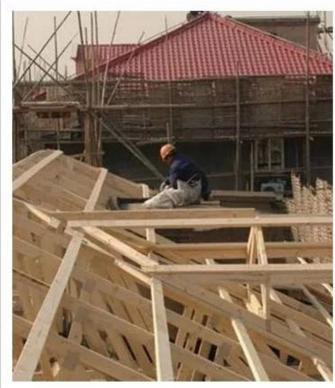

|
| Effective Width | 960mm                                                                                                  |
| Thickness       | 2.3mm / 2.5mm / 2.8mm / 3.0mm                                                                          |
| Length          | Must be a multiple of section                                                                          |
| Wave Spacing    | 160mm                                                                                                  |
| Wave Height     | 30mm                                                                                                   |

Click <u>easy installation roofs on sale</u> to learn more

## **PRODUCT CASE**





















# **Advantage**



Surface asa material Lasting Color



Fire Proof Grade B1



Easy and Quick Installation



Insulation



Anti-corrosion, Acid and Alkali Resistance



**Heat insulation** 

## **Our Factory**

### Welcome to contact us







ASA SURFACE THICKNESS TEST









**Exhibition** 











# Certificate











### Packaging





### FAQ

#### \*Are you manufacturer or trader?

\*Yes, we are real Manufacturer, there are many pictures in our company introduction .if you need other special product, we will do our best to help you, so we can build a long-term business relationship.

### \*Can I order the product with i want to profile?

\*Of course you can, also we will produce the products according to your detail requests.

### \*Can you put my company"s brand o