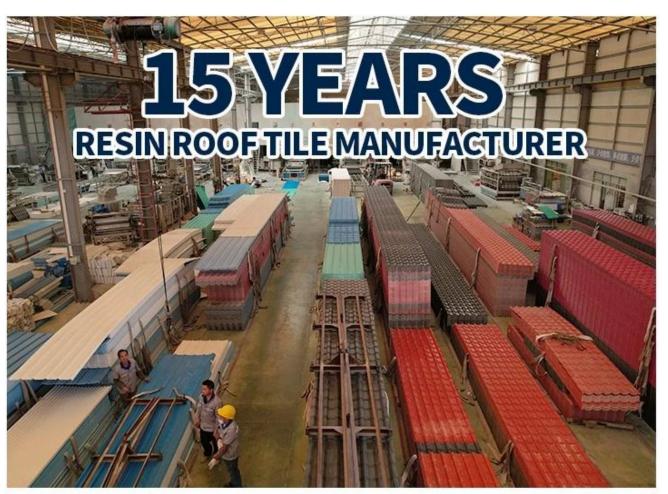

### **Product show**

Foshan ZXC ASA Synthetic Resin Roofing Tile is a new type of roofing material produced by advanced coextrusion technology and special molding process using ultra-high weathering engineering resin ASA.

ASA synthetic ecofriendly materials easy installation roofs, warehouse roofing, **anticorrosion synthetic resin roof tile sheet** wholesale.







| Product Name    | China warehouse roofing wholesales                                                                     |
|-----------------|--------------------------------------------------------------------------------------------------------|
| Brand           | ZXC                                                                                                    |
| Place of Origin | Foshan city, Guangdong province, China(Mainland)                                                       |
| Material        | Acrylonitrile Styrene acrylate copolymer, Polyvinyl chloride, Calcium powder, other chemical materials |
| Guarantee       | 25 years                                                                                               |
| Certification   | ISO9001 / SGS / CE