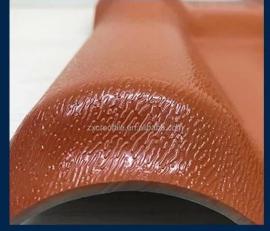

### **Product show**

Foshan ZXC ASA Synthetic Resin Roofing Tile is a new type of roofing material produced by advanced coextrusion technology and special molding process using ultra-high weathering engineering resin ASA.

# **Advantage**

Surface asa material Lasting Color

Fire Proof Grade B1

Easy and Quick Installation

Insulation

Anti-corrosion, Acid and Alkali Resistance

**Heat insulation** 