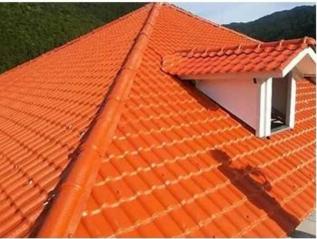

### **Product show**

Foshan ZXC ASA Synthetic Resin Roofing Tile is a new type of roofing material produced by advanced coextrusion technology and special molding process using ultra-high weathering engineering resin ASA.

ASA synthetic ecofriendly materials easy installation roofs, warehouse roofing, **anticorrosion synthetic resin roof tile sheet** wholesale.

| Product Name    | China warehouse roofing wholesales                                                                     |
|-----------------|--------------------------------------------------------------------------------------------------------|
| Brand           | ZXC                                                                                                    |
| Place of Origin | Foshan city, Guangdong province, China(Mainland)                                                       |
| Material        | Acrylonitrile Styrene acrylate copolymer, Polyvinyl chloride, Calcium powder, other chemical materials |
| Guarantee       | 25 years                                                                                               |
| Certification   | ISO9001 / SGS / CE                                                                                     |
| Delivery Time   | 1x20GP for 6 days, 1x40GP for 7 days                                                                   |
| Section Length  | 219mm                                                                                                  |
| Overall Width   | 1050mm                                                                                                 |
| Effective Width | 960mm                                                                                                  |
| Thickness       | 2.3mm / 2.5mm / 2.8mm / 3.0mm                                                                          |
| Length          | Must be a multiple of section                                                                          |
| Wave Spacing    | 160mm                                                                                                  |
| Wave Height     | 30mm                                                                                                   |