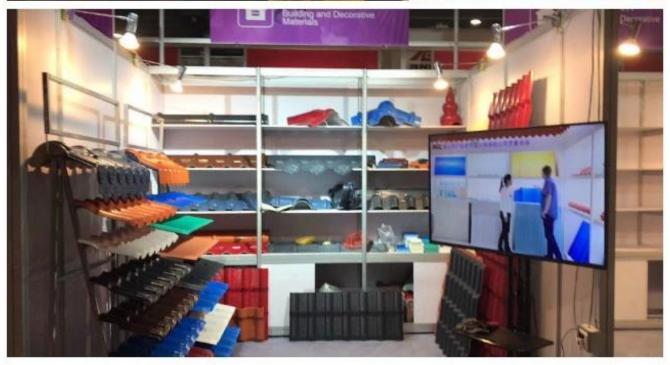

|
| Length          | Must be a multiple of section                                                                          |
| Wave Spacing    | 160mm                                                                                                  |
| Wave Height     | 30mm                                                                                                   |

Click <u>easy installation roofs on sale</u> to learn more

## **PRODUCT CASE**





















# **Advantage**



Surface asa material Lasting Color



Fire Proof Grade B1



Easy and Quick Installation



Insulation



Anti-corrosion, Acid and Alkali Resistance



**Heat insulation** 

## **Our Factory**

### Welcome to contact us







ASA SURFACE THICKNESS TEST









**Exhibition** 











# Certificate











### Packaging





### FAQ

#### \*Are you manufacturer or trader?

\*Yes, we are real Manufacturer, there are many pictures in our company introduction .if you need other special product, we will do our best to help you, so we can build a long-term business relationship.

### \*Can I order the product with i want to profile?

\*Of course you can, also we will produce the products according to your detail requests.

### \*Can you put my company"s brand on your products?

\*Yes,we are accept OEM&ODM service.But we need some information about your company.

#### \*How to install the roofing sheet?

\*Please contact our service staff, we have installation video for you.

### \*Can you provide samples for me to open the market and test quality?

\*Yes,we can.We can p