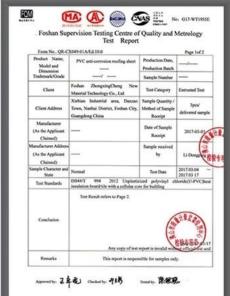

h          | Must be a multiple of section                                                                          |
| Wave Spacing    | 160mm                                                                                                  |
| Wave Height     | 30mm                                                                                                   |

Click <u>easy installation roofs on sale</u> to learn more

## **PRODUCT CASE**





















# **Advantage**



Surface asa material Lasting Color



Fire Proof Grade B1



Easy and Quick Installation



Insulation



Anti-corrosion, Acid and Alkali Resistance



**Heat insulation** 

## **Our Factory**

### Welcome to contact us







ASA SURFACE THICKNESS TEST









**Exhibition** 











# Certificate











### Packaging





### FAQ

#### \*Are you manufacturer or trader?

\*Yes, we are real Manufacturer, there are many pictures in our company introduction .if you need other special product, we will do our best to help you, so we can build a long-term business relationship.

### \*Can I order the product with i want to profile?

\*Of course you can, also we will produce the products according to your detail requests.

### \*Can you put my company"s brand on your products?

\*Yes,we are accept OEM&ODM service.But we need some information about your company.

#### \*How to install the roofing sheet?

\*Please contact our service staff, we have installation video for you.

### \*Can you provide samples for me to open the market and test quality?

\*Yes,we can.We can provide free samples to