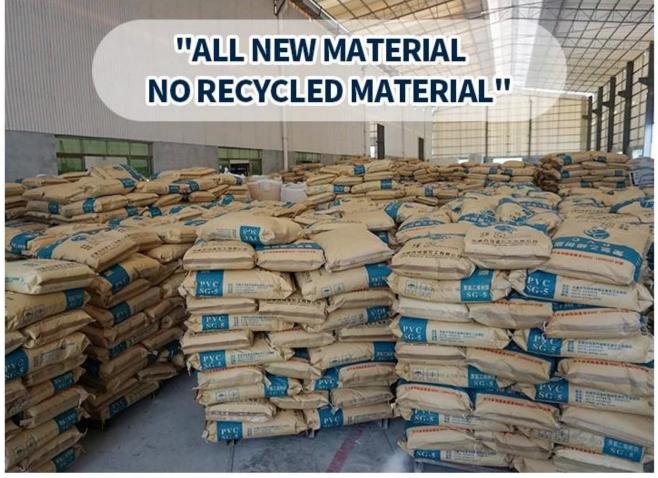

### **Product show**

Foshan ZXC ASA Synthetic Resin Roofing Tile is a new type of roofing material produced by advanced coextrusion technology and special molding process using ultra-high weathering engineering resin ASA.