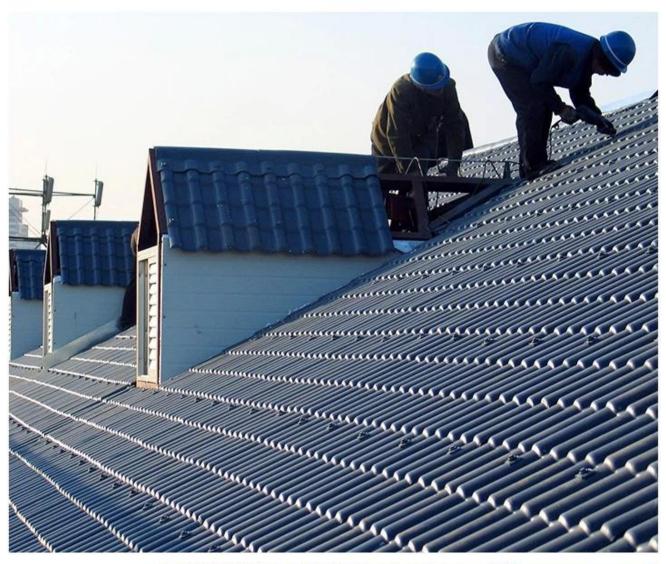

|
| Effective Width | 960mm                                                                                                  |
| Thickness       | 2.3mm / 2.5mm / 2.8mm / 3.0mm                                                                          |
| Length          | Must be a multiple of section                                                                          |
| Wave Spacing    | 160mm                                                                                                  |
| Wave Height     | 30mm                                                                                                   |

Click <u>easy installation roofs on sale</u> to learn more

## **PRODUCT CASE**





















# **Advantage**



Surface asa material Lasting Color



Fire Proof Grade B1



Easy and Quick Installation



Insulation



Anti-corrosion, Acid and Alkali Resistance



**Heat insulation** 

## **Our Factory**

### Welcome to contact us







ASA SURFACE THICKNESS TEST









**Exhibition** 











# Certificate











### Packaging





### FAQ

#### \*Are you manufacturer or trader?

\*Yes, we are real Manufacturer, there are many pictures in our company introduction .if you need other special product, we will do our best to help you, so we can build a long-term business relationship.

### \*Can I order the product with i want to profile?

\*Of course you can, also we will produce the products according to your detail requests.

### \*Can you put my company"s b