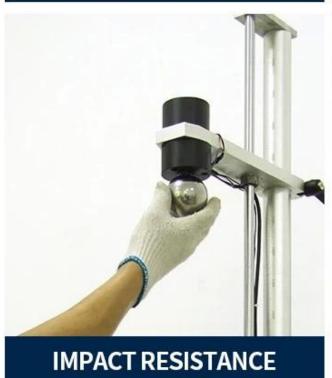

|
| Length          | Must be a multiple of section                                                                          |
| Wave Spacing    | 160mm                                                                                                  |
| Wave Height     | 30mm                                                                                                   |

Click anti rust roof supplier china to learn more

## **PRODUCT CASE**





















# **Advantage**



Surface asa material Lasting Color



Fire Proof Grade B1



Easy and Quick Installation



Insulation



Anti-corrosion, Acid and Alkali Resistance



**Heat insulation** 

## **Our Factory**

### Welcome to contact us







ASA SURFACE THICKNESS TEST









**Exhibition** 











## Certificate











### Packaging





### FAQ

#### \*Are you manufacturer or trader?

\*Yes, we are real Manufacturer, there are many pictures in our company introduction .if you need other special product, we will do our best to help you, so we can build a long-term business relationship.

### \*Can I order the product with i want to profile?

\*Of course you can, also we will produce the products according to your detail requests.

### \*Can you put my company"s brand on your products?

\*Yes,we are accept OEM&ODM service.But we need some information about your company.

#### \*How to install the roofing sheet?

\*Please contact our service staff, we have installation video for you.

### \*Can you provide samples for me to open the market and te