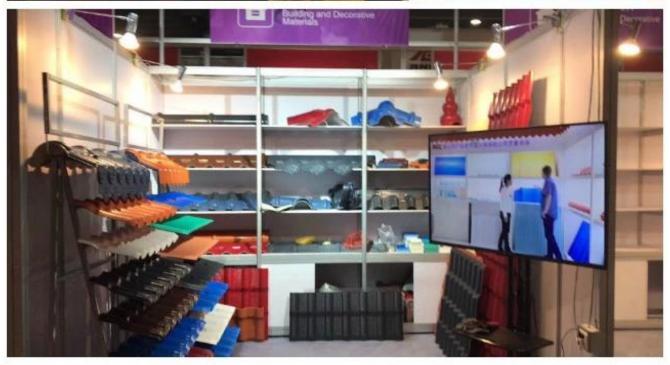

|
| Length          | Must be a multiple of section                                                                          |
| Wave Spacing    | 160mm                                                                                                  |
| Wave Height     | 30mm                                                                                                   |

Click anti rust roof supplier china to learn more

## **PRODUCT CASE**





















# **Advantage**



Surface asa material Lasting Color



Fire Proof Grade B1



Easy and Quick Installation



Insulation



Anti-corrosion, Acid and Alkali Resistance



**Heat insulation** 

## **Our Factory**

### Welcome to contact us







ASA SURFACE THICKNESS TEST









**Exhibition** 











## Certificate











### Packaging





### FAQ

#### \*Are you manufacturer or trader?

\*Yes, we are real Manufacturer, there are many pictures in our company introduction .if you need other special product, we will do our best to help you, so we can build a long-term business relationship.

### \*Can I order the product with i want to profile?

\*Of course you can, also we will produce the products according to your detail requests.

### \*Can you put my company"s brand on your products?

\*Yes,we are accept OEM&ODM service.But we need some information about your company.

#### \*How to install the roofing sheet?

\*Please contact our service staff, we have installation video for you.

### \*Can you provide samples for me to open the market and test quality?

\*Yes,we can.We can