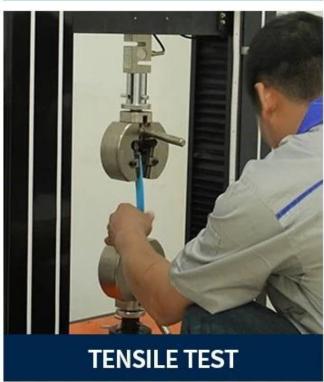

|
| Length          | Must be a multiple of section                                                                          |
| Wave Spacing    | 160mm                                                                                                  |
| Wave Height     | 30mm                                                                                                   |

Click anti rust roof supplier china to learn more

## **PRODUCT CASE**





















# **Advantage**



Surface asa material Lasting Color



Fire Proof Grade B1



Easy and Quick Installation



Insulation



Anti-corrosion, Acid and Alkali Resistance



**Heat insulation** 

## **Our Factory**

### Welcome to contact us







ASA SURFACE THICKNESS TEST









**Exhibition** 











## Certificate











### Packaging





### FAQ

#### \*Are you manufacturer or trader?

\*Yes, we are real Manufacturer, there are many pictures in our company introduction .if you need other special product, we will do our best to help you, so we can build a long-term business relationship.

### \*Can I order the product with i want to profile?

\*Of course you can, also we will produce the products according to your detail requests.

### \*Can you put my company"s brand on your products?

\*Yes,we are accept OEM&ODM service.But we need some information about your company.

#### \*How to install the roofing sheet?

\*Please contact our service staff, we have installation video for you.

### \*Can you provide samples for me to open the market and test