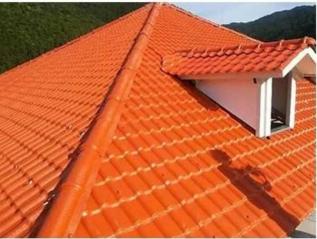

|
| Effective Width | 960mm                                                                                                  |
| Thickness       | 2.3mm / 2.5mm / 2.8mm / 3.0mm                                                                          |
| Length          | Must be a multiple of section                                                                          |
| Wave Spacing    | 160mm                                                                                                  |
| Wave Height     | 30mm                                                                                                   |

Click anti rust roof supplier china to learn more

## **PRODUCT CASE**





















# **Advantage**



Surface asa material Lasting Color



Fire Proof Grade B1



Easy and Quick Installation



Insulation



Anti-corrosion, Acid and Alkali Resistance



**Heat insulation** 

## **Our Factory**

### Welcome to contact us







ASA SURFACE THICKNESS TEST









**Exhibition** 











## Certificate











### Packaging





### FAQ

#### \*Are you manufacturer or trader?

\*Yes, we are real Manufacturer, there are many pictures in our company introduction .if you need other special product, we will do our best to help you, so we can build a long-term business relationship.

### \*Can I order the product with i want to profile?

\*Of course you can, also we will produce the products according to your detail requests.

### \*Can you put my company"s bran