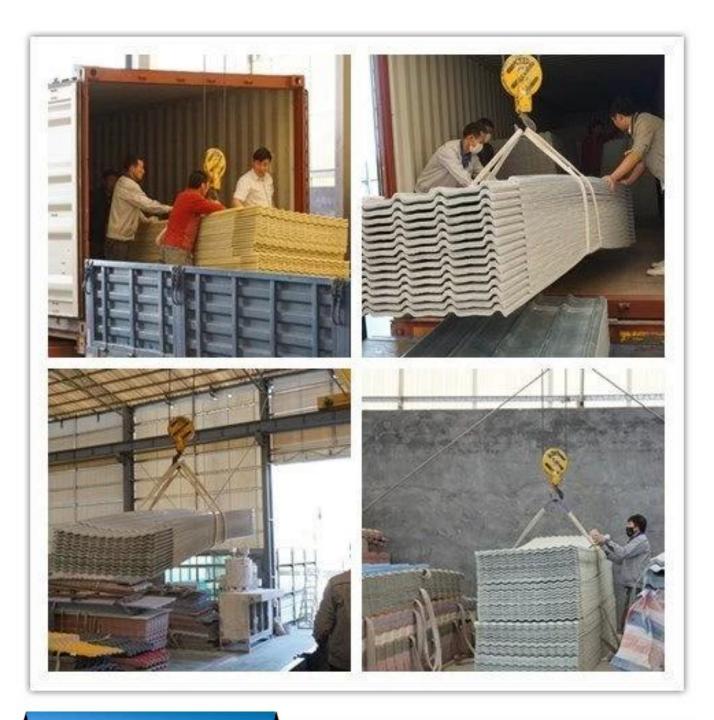

Must be a multiple of section                                                                          |
| Wave Spacing    | 160mm                                                                                                  |
| Wave Height     | 30mm                                                                                                   |

Click anti rust roof supplier china to learn more

## **PRODUCT CASE**





















# **Advantage**



Surface asa material Lasting Color



Fire Proof Grade B1



Easy and Quick Installation



Insulation



Anti-corrosion, Acid and Alkali Resistance



**Heat insulation** 

## **Our Factory**

### Welcome to contact us







ASA SURFACE THICKNESS TEST









**Exhibition** 











## Certificate











### Packaging





### FAQ

#### \*Are you manufacturer or trader?

\*Yes, we are real Manufacturer, there are many pictures in our company introduction .if you need other special product, we will do our best to help you, so we can build a long-term business relationship.

### \*Can I order the product with i want to profile?

\*Of course you can, also we will produce the products according to your detail requests.

### \*Can you put my company"s brand on your products?

\*Yes,we are accept OEM&ODM service.But we need some information about your company.

#### \*How to install the roofing sheet?

\*Please contact our service staff, we have installation video for you.

### \*Can you provide samples for me to open the market and test quality?

\*Yes,we can.We can provide free samples to you ,Could you pay th