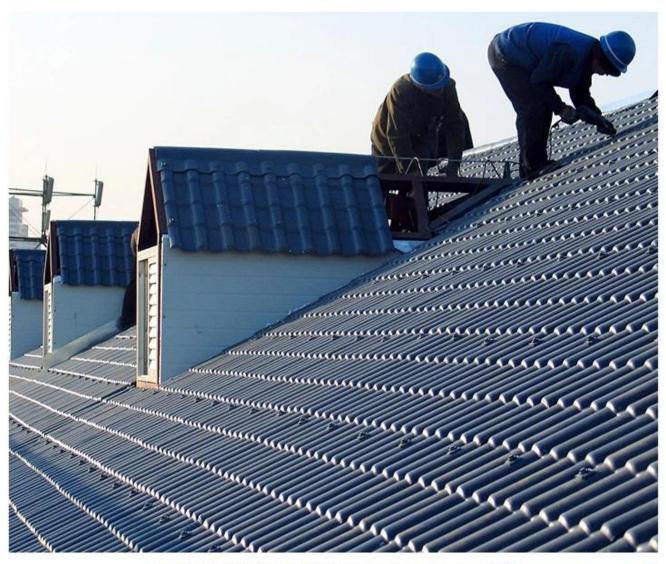

|
| Effective Width | 960mm                                                                                                  |
| Thickness       | 2.3mm / 2.5mm / 2.8mm / 3.0mm                                                                          |
| Length          | Must be a multiple of section                                                                          |
| Wave Spacing    | 160mm                                                                                                  |
| Wave Height     | 30mm                                                                                                   |

Click anti rust roof supplier china to learn more

## **PRODUCT CASE**





















# **Advantage**



Surface asa material Lasting Color



Fire Proof Grade B1



Easy and Quick Installation



Insulation



Anti-corrosion, Acid and Alkali Resistance



**Heat insulation** 

## **Our Factory**

### Welcome to contact us







ASA SURFACE THICKNESS TEST









**Exhibition** 











## Certificate











### Packaging





### FAQ

#### \*Are you manufacturer or trader?

\*Yes, we are real Manufacturer, there are many pictures in our company introduction .if you need other special product, we will do our best to help you, so we can build a long-term business relationship.

### \*Can I order the product with i want to profile?

\*Of course you can, also we will produce the products according to your detail requests.

### \*Can you put my company"s