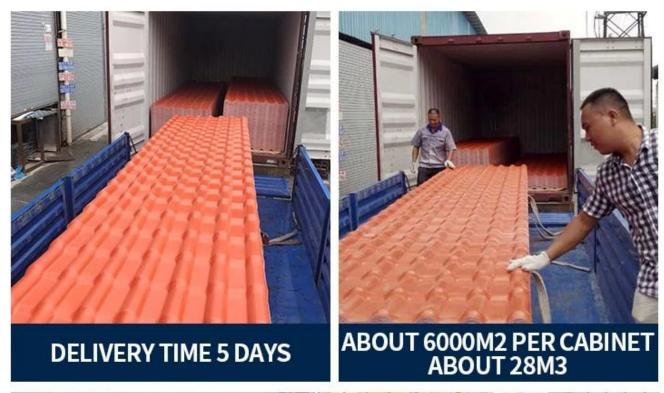

|
| Length          | Must be a multiple of section                                                                          |
| Wave Spacing    | 160mm                                                                                                  |
| Wave Height     | 30mm                                                                                                   |

Click anti rust roof supplier china to learn more

## **PRODUCT CASE**





















# **Advantage**



Surface asa material Lasting Color



Fire Proof Grade B1



Easy and Quick Installation



Insulation



Anti-corrosion, Acid and Alkali Resistance



**Heat insulation** 

## **Our Factory**

### Welcome to contact us







ASA SURFACE THICKNESS TEST









**Exhibition** 











## Certificate











### Packaging





### FAQ

#### \*Are you manufacturer or trader?

\*Yes, we are real Manufacturer, there are many pictures in our company introduction .if you need other special product, we will do our best to help you, so we can build a long-term business relationship.

### \*Can I order the product with i want to profile?

\*Of course you can, also we will produce the products according to your detail requests.

### \*Can you put my company"s brand on your products?

\*Yes,we are accept OEM&ODM service.But we need some information about your company.

#### \*How to install the roofing sheet?

\*Please contact our service staff, we have installation video for you.

### \*Can you provide samples for me to open the market and test q