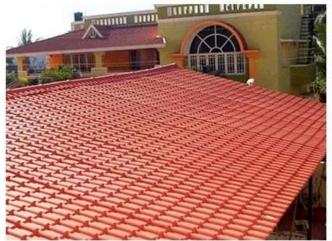

|
| Effective Width | 960mm                                                                                                  |
| Thickness       | 2.3mm / 2.5mm / 2.8mm / 3.0mm                                                                          |
| Length          | Must be a multiple of section                                                                          |
| Wave Spacing    | 160mm                                                                                                  |
| Wave Height     | 30mm                                                                                                   |

Click anti rust roof supplier china to learn more

## **PRODUCT CASE**





















# **Advantage**



Surface asa material Lasting Color



Fire Proof Grade B1



Easy and Quick Installation



Insulation



Anti-corrosion, Acid and Alkali Resistance



**Heat insulation** 

## **Our Factory**

### Welcome to contact us







ASA SURFACE THICKNESS TEST









**Exhibition** 











## Certificate











### Packaging





### FAQ

#### \*Are you manufacturer or trader?

\*Yes, we are real Manufacturer, there are many pictures in our company introduction .if you need other special product, we will do our best to help you, so we can build a long-term business relationship.

### \*Can I order the product with i want to profile?

\*Of course you can, also we will produce the products according to your detail requests.

### \*Can you put my company"s br