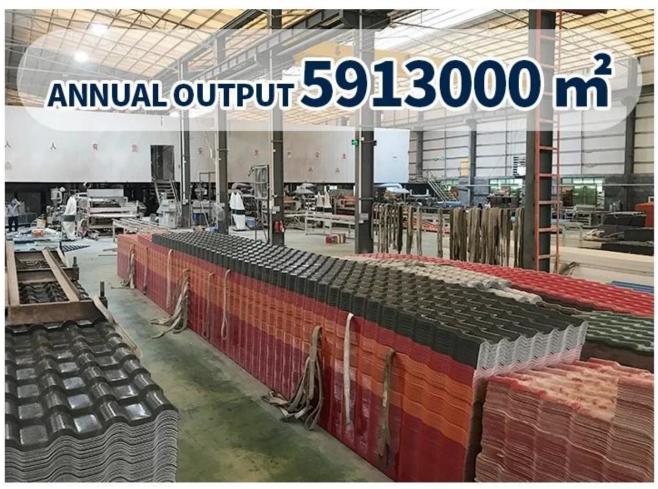

### Product show

Foshan ZXC ASA Synthetic Resin Roofing Tile is a new type of roofing material produced by advanced coextrusion technology and special molding process using ultra-high weathering engineering resin ASA.

ZXC <u>Synthetic Resin Roofing sheet manufacturers</u>, Welcome to contact us to discuss long-term cooperation in detail.







| Product Name    | synthetic roof tiles factory china                                                                     |
|-----------------|--------------------------------------------------------------------------------------------------------|
| Brand           | ZXC                                                                                                    |
| Place of Origin | Foshan city, Guangdong province, China(Mainland)                                                       |
| Material        | Acrylonitrile Styrene acrylate copolymer, Polyvinyl chloride, Calcium powder, other chemical materials |
| Guarantee       | 25 years                                                                                               |
| Certification   | ISO9001 / SGS / CE