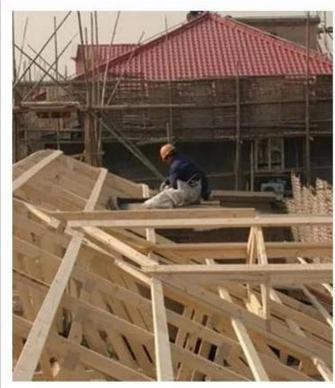

|
| Effective Width | 960mm                                                                                                  |
| Thickness       | 2.3mm / 2.5mm / 2.8mm / 3.0mm                                                                          |
| Length          | Must be a multiple of section                                                                          |
| Wave Spacing    | 160mm                                                                                                  |
| Wave Height     | 30mm                                                                                                   |

Click anti rust roof supplier china to learn more

## **PRODUCT CASE**





















# **Advantage**



Surface asa material Lasting Color



Fire Proof Grade B1



Easy and Quick Installation



Insulation



Anti-corrosion, Acid and Alkali Resistance



**Heat insulation** 

## **Our Factory**

### Welcome to contact us







ASA SURFACE THICKNESS TEST









**Exhibition** 











## Certificate











### Packaging





### FAQ

#### \*Are you manufacturer or trader?

\*Yes, we are real Manufacturer, there are many pictures in our company introduction .if you need other special product, we will do our best to help you, so we can build a long-term business relationship.

### \*Can I order the product with i want to profile?

\*Of course you can, also we will produce the products according to your detail requests.

### \*Can you put my company"s brand