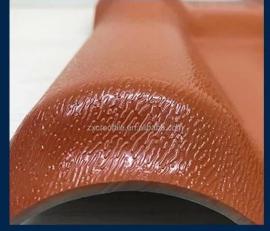

### Product show

Foshan ZXC ASA Synthetic Resin Roofing Tile is a new type of roofing material produced by advanced coextrusion technology and special molding process using ultra-high weathering engineering resin ASA.

# **Advantage**

Surface asa material Lasting Color

Fire Proof Grade B1

Easy and Quick Installation

Insulation

Anti-corrosion, Acid and Alkali Resistance

**Heat insulation** 