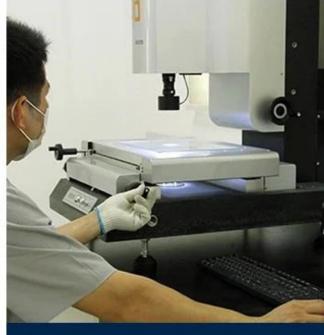

.8mm / 3.0mm                                                                          |
| Length          | Must be a multiple of section                                                                          |
| Wave Spacing    | 160mm                                                                                                  |
| Wave Height     | 30mm                                                                                                   |

Click anti rust roof supplier china to learn more

## **PRODUCT CASE**





















# **Advantage**



Surface asa material Lasting Color



Fire Proof Grade B1



Easy and Quick Installation



Insulation



Anti-corrosion, Acid and Alkali Resistance



**Heat insulation** 

## **Our Factory**

### Welcome to contact us







ASA SURFACE THICKNESS TEST









**Exhibition** 











## Certificate











### Packaging





### FAQ

#### \*Are you manufacturer or trader?

\*Yes, we are real Manufacturer, there are many pictures in our company introduction .if you need other special product, we will do our best to help you, so we can build a long-term business relationship.

### \*Can I order the product with i want to profile?

\*Of course you can, also we will produce the products according to your detail requests.

### \*Can you put my company"s brand on your products?

\*Yes,we are accept OEM&ODM service.But we need some information about your company.

#### \*How to install the roofing sheet?

\*Please contact our service staff, we have installation video for you.

### \*Can you provide samples fo