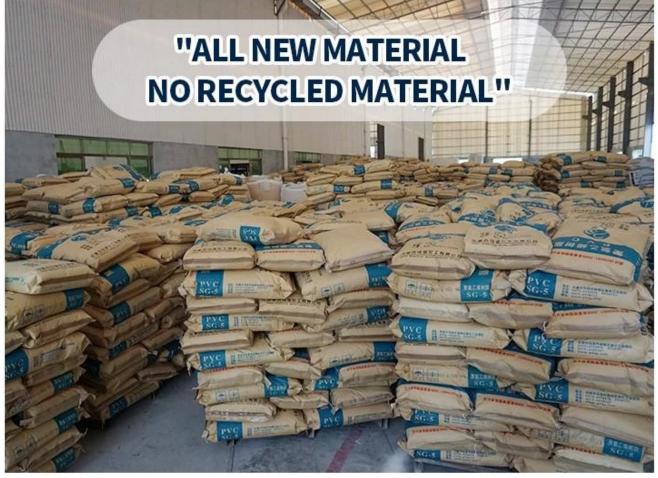

### Product show

Foshan ZXC ASA Synthetic Resin Roofing Tile is a new type of roofing material produced by advanced coextrusion technology and special molding process using ultra-high weathering engineering resin ASA.