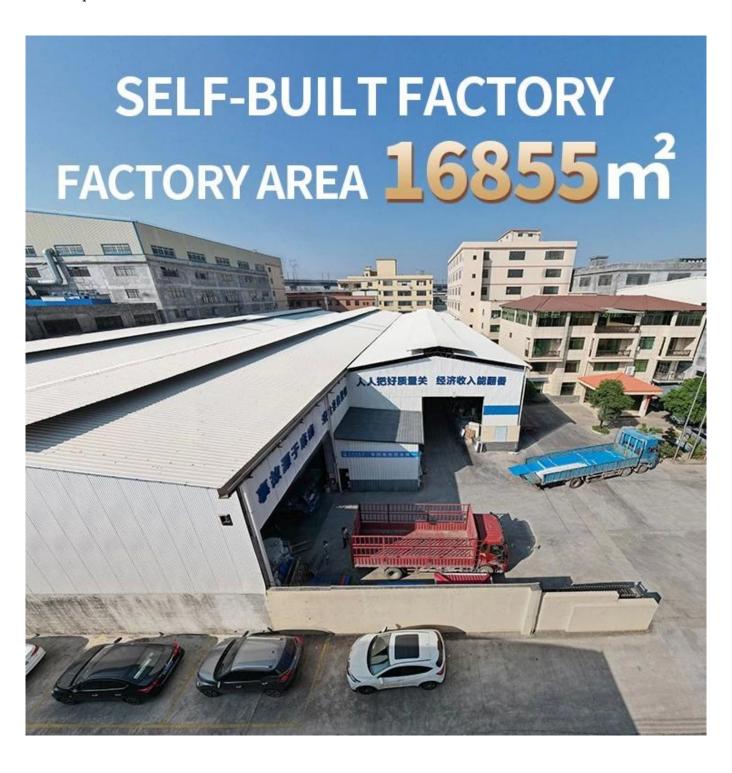

### Product show

Foshan ZXC ASA Synthetic Resin Roofing Tile is a new type of roofing material produced by advanced coextrusion technology and special molding process using ultra-high weathering engineering resin ASA.

ZXC <u>Synthetic Resin Roofing sheet manufacturers</u>, Welcome to contact us to discuss long-term cooperation in detail.







| Product Name    | synthetic roof tiles factory china                                                                     |
|-----------------|--------------------------------------------------------------------------------------------------------|
| Brand           | ZXC                                                                                                    |
| Place of Origin | Foshan city, Guangdong province, China(Mainland)                                                       |
| Material        | Acrylonitrile Styrene acrylate copolymer, Polyvinyl chloride, Calcium powder, other chemical materials |
| Guarantee       | 25 years                                                                                               |
| Certification   | ISO9001 / SGS / CE