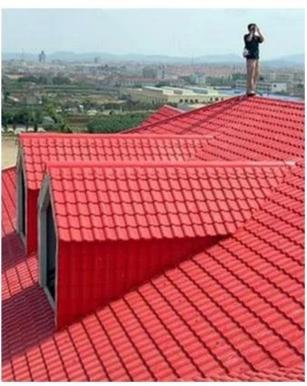

### Product show

Foshan ZXC ASA Synthetic Resin Roofing Tile is a new type of roofing material produced by advanced coextrusion technology and special molding process using ultra-high weathering engineering resin ASA.

## **PRODUCT CASE**