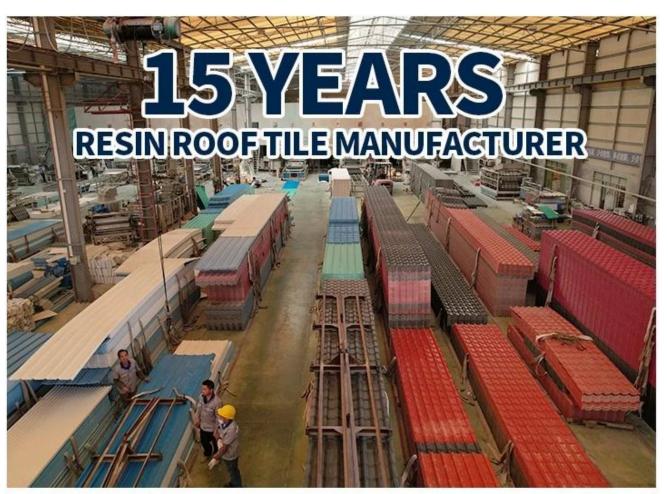

### Product show

Foshan ZXC ASA Synthetic Resin Roofing Tile is a new type of roofing material produced by advanced coextrusion technology and special molding process using ultra-high weathering engineering resin ASA.

ZXC <u>Synthetic Resin Roofing sheet manufacturers</u>, Welcome to contact us to discuss long-term cooperation in detail.







| Product Name    | synthetic roof tiles factory china                                                                     |
|-----------------|--------------------------------------------------------------------------------------------------------|
| Brand           | ZXC                                                                                                    |
| Place of Origin | Foshan city, Guangdong province, China(Mainland)                                                       |
| Material        | Acrylonitrile Styrene acrylate copolymer, Polyvinyl chloride, Calcium powder, other chemical materials |
| Guarantee       | 25 years                                                                                               |
| Certification   | ISO9001 / SGS / CE