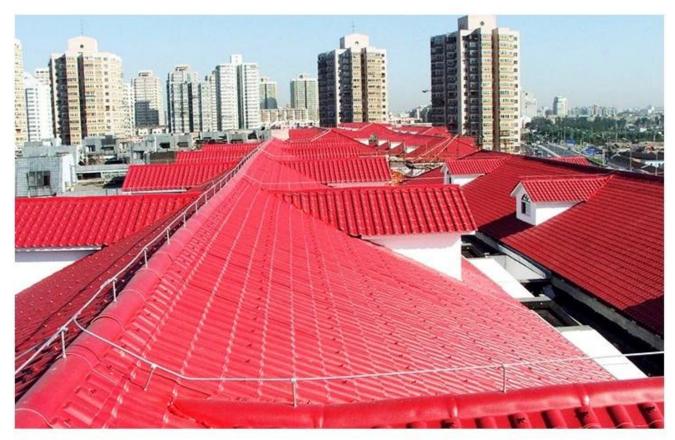

0mm                                                                                                 |
| Effective Width | 960mm                                                                                                  |
| Thickness       | 2.3mm / 2.5mm / 2.8mm / 3.0mm                                                                          |
| Length          | Must be a multiple of section                                                                          |
| Wave Spacing    | 160mm                                                                                                  |
| Wave Height     | 30mm                                                                                                   |

Click anti rust roof supplier china to learn more

## **PRODUCT CASE**





















# **Advantage**



Surface asa material Lasting Color



Fire Proof Grade B1



Easy and Quick Installation



Insulation



Anti-corrosion, Acid and Alkali Resistance



**Heat insulation** 

## **Our Factory**

### Welcome to contact us







ASA SURFACE THICKNESS TEST









**Exhibition** 











## Certificate











### Packaging





### FAQ

#### \*Are you manufacturer or trader?

\*Yes, we are real Manufacturer, there are many pictures in our company introduction .if you need other special product, we will do our best to help you, so we can build a long-term business relationship.

### \*Can I order the product with i want to profile?

\*Of course you can, also we will produce the products according to your detail requests.

### \*Can you put my comp