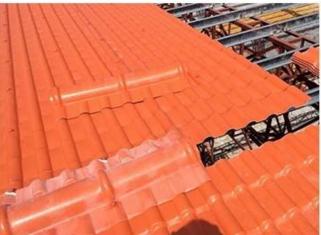

m                                                                                                 |
| Effective Width | 960mm                                                                                                  |
| Thickness       | 2.3mm / 2.5mm / 2.8mm / 3.0mm                                                                          |
| Length          | Must be a multiple of section                                                                          |
| Wave Spacing    | 160mm                                                                                                  |
| Wave Height     | 30mm                                                                                                   |

Click anti rust roof supplier china to learn more

## **PRODUCT CASE**





















# **Advantage**



Surface asa material Lasting Color



Fire Proof Grade B1



Easy and Quick Installation



Insulation



Anti-corrosion, Acid and Alkali Resistance



**Heat insulation** 

## **Our Factory**

### Welcome to contact us







ASA SURFACE THICKNESS TEST









**Exhibition** 











## Certificate











### Packaging





### FAQ

#### \*Are you manufacturer or trader?

\*Yes, we are real Manufacturer, there are many pictures in our company introduction .if you need other special product, we will do our best to help you, so we can build a long-term business relationship.

### \*Can I order the product with i want to profile?

\*Of course you can, also we will produce the products according to your detail requests.

### \*Can you put my compan