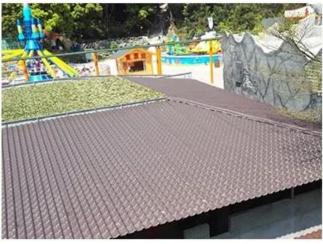

|
| Effective Width | 960mm                                                                                                  |
| Thickness       | 2.3mm / 2.5mm / 2.8mm / 3.0mm                                                                          |
| Length          | Must be a multiple of section                                                                          |
| Wave Spacing    | 160mm                                                                                                  |
| Wave Height     | 30mm                                                                                                   |

Click anti rust roof supplier china to learn more

## **PRODUCT CASE**





















# **Advantage**



Surface asa material Lasting Color



Fire Proof Grade B1



Easy and Quick Installation



Insulation



Anti-corrosion, Acid and Alkali Resistance



**Heat insulation** 

## **Our Factory**

### Welcome to contact us







ASA SURFACE THICKNESS TEST









**Exhibition** 











## Certificate











### Packaging





### FAQ

#### \*Are you manufacturer or trader?

\*Yes, we are real Manufacturer, there are many pictures in our company introduction .if you need other special product, we will do our best to help you, so we can build a long-term business relationship.

### \*Can I order the product with i want to profile?

\*Of course you can, also we will produce the products according to your detail requests.

### \*Can you put my company"