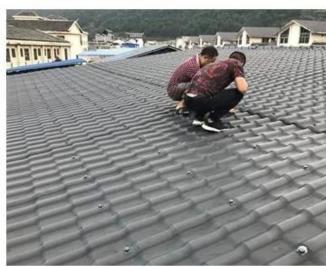

|
| Effective Width | 960mm                                                                                                  |
| Thickness       | 2.3mm / 2.5mm / 2.8mm / 3.0mm                                                                          |
| Length          | Must be a multiple of section                                                                          |
| Wave Spacing    | 160mm                                                                                                  |
| Wave Height     | 30mm                                                                                                   |

Click anti rust roof supplier china to learn more

## **PRODUCT CASE**





















# **Advantage**



Surface asa material Lasting Color



Fire Proof Grade B1



Easy and Quick Installation



Insulation



Anti-corrosion, Acid and Alkali Resistance



**Heat insulation** 

## **Our Factory**

### Welcome to contact us







ASA SURFACE THICKNESS TEST









**Exhibition** 











## Certificate











### Packaging





### FAQ

#### \*Are you manufacturer or trader?

\*Yes, we are real Manufacturer, there are many pictures in our company introduction .if you need other special product, we will do our best to help you, so we can build a long-term business relationship.

### \*Can I order the product with i want to profile?

\*Of course you can, also we will produce the products according to your detail requests.

### \*Can you put my company"s brand on y