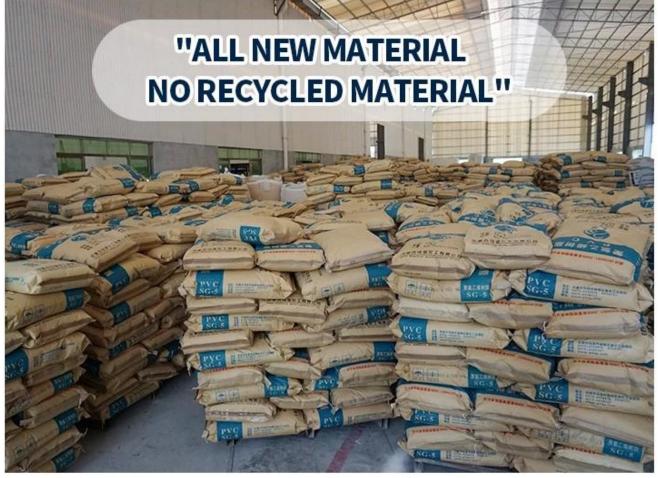

## Product show

Foshan ZXC ASA Synthetic Resin Roofing Tile is a new type of roofing material produced by advanced coextrusion technology and special molding process using ultra-high weathering engineering resin ASA.

We ZXC is **corrugated panels wholesales china**, contact us for wholesale custom.

| Product Name    | Synthetic Resin Roof Tile                                                                              |
|-----------------|--------------------------------------------------------------------------------------------------------|
|                 | y .                                                                                                    |
| Brand           | ZXC                                                                                                    |
| Place of Origin | Foshan city, Guangdong province, China(Mainland)                                                       |
| Material        | Acrylonitrile Styrene acrylate copolymer, Polyvinyl chloride, Calcium powder, other chemical materials |
| Guarantee       | 25 years                                                                                               |
| Certification   | ISO9001 / SGS / CE                                                                                     |
| Delivery Time   | 1x20GP for 6 days, 1x40GP for 7 days                                                                   |
| Section Length  | 219mm                                                                                                  |
| Overall Width   | 1050mm                                                                                                 |
| Effective Width | 960mm                                                                                                  |
| Thickness       | 2.3mm / 2.5mm / 2.8mm / 3.0mm                                                                          |
| Length          | Must be a multiple of section                                                                          |
| Wave Spacing    | 160mm                                                                                                  |
| Wave Height     | 30mm                                                                                                   |