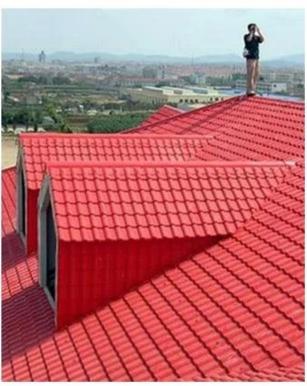

|
| Effective Width | 960mm                                                                                                  |
| Thickness       | 2.3mm / 2.5mm / 2.8mm / 3.0mm                                                                          |
| Length          | Must be a multiple of section                                                                          |
| Wave Spacing    | 160mm                                                                                                  |
| Wave Height     | 30mm                                                                                                   |

### Click <u>waterproof plastic sheet for roof</u> to learn more

# **PRODUCT CASE**





















# **Advantage**



Surface asa material Lasting Color



Fire Proof Grade B1



Easy and Quick Installation



Insulation



Anti-corrosion, Acid and Alkali Resistance



**Heat insulation** 

## Our Factory

Zhongxingcheng New Material Co., Ltd. is located in Foshan City, Nanhai District China is a manufacturer specializing in the production of ASA synthetic resin tile, APVC anti-corrosion composite tile, PVC anti-corrosion tile, PVC sink, PVC plate, Transparent FRP Roof Sheet, PVC, PC transparent tile.

### Welcome to contact us







ASA SURFACE THICKNESS TEST









**Exhibition** 











# Certificate











## Packaging





### FAQ

#### \*Are you manufacturer or trader?

\*Yes, we are real Manufacturer, there are many pictures in our company introduction .if you need o