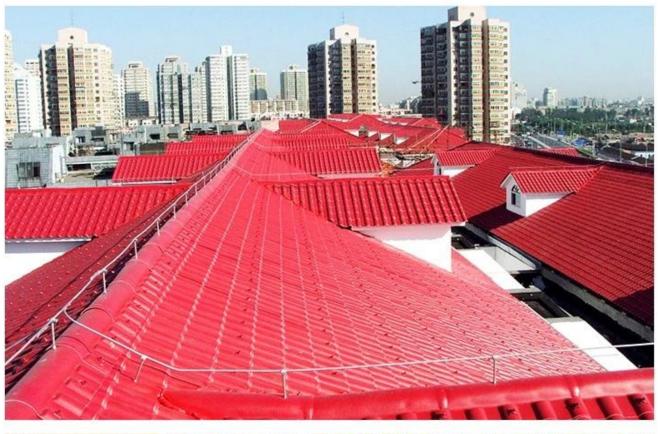

|
| Effective Width | 960mm                                                                                                  |
| Thickness       | 2.3mm / 2.5mm / 2.8mm / 3.0mm                                                                          |
| Length          | Must be a multiple of section                                                                          |
| Wave Spacing    | 160mm                                                                                                  |
| Wave Height     | 30mm                                                                                                   |

### Click <u>waterproof plastic sheet for roof</u> to learn more

# **PRODUCT CASE**





















# **Advantage**



Surface asa material Lasting Color



Fire Proof Grade B1



Easy and Quick Installation



Insulation



Anti-corrosion, Acid and Alkali Resistance



**Heat insulation** 

## Our Factory

Zhongxingcheng New Material Co., Ltd. is located in Foshan City, Nanhai District China is a manufacturer specializing in the production of ASA synthetic resin tile, APVC anti-corrosion composite tile, PVC anti-corrosion tile, PVC sink, PVC plate, Transparent FRP Roof Sheet, PVC, PC transparent tile.

### Welcome to contact us







ASA SURFACE THICKNESS TEST









**Exhibition** 











# Certificate











## Packaging





### FAQ

#### \*Are you manufacturer or trader?

\*Yes, we are real Manufacturer, there are many pictures in our company introduct