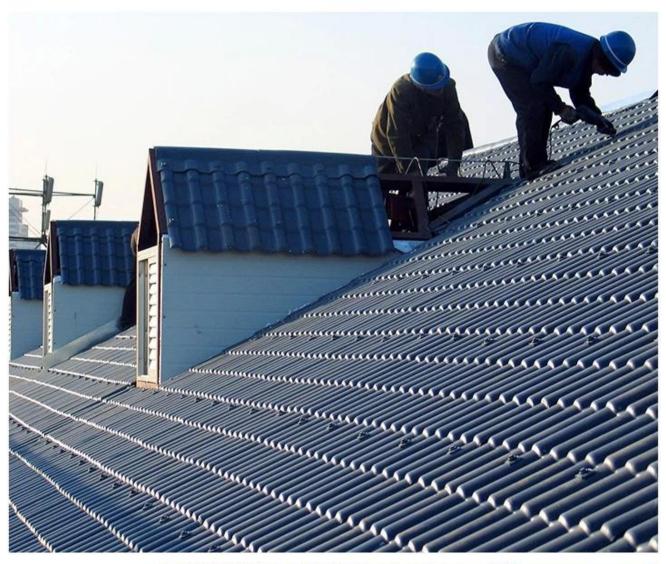

|
| Effective Width | 960mm                                                                                                  |
| Thickness       | 2.3mm / 2.5mm / 2.8mm / 3.0mm                                                                          |
| Length          | Must be a multiple of section                                                                          |
| Wave Spacing    | 160mm                                                                                                  |
| Wave Height     | 30mm                                                                                                   |

### Click <u>waterproof plastic sheet for roof</u> to learn more

# **PRODUCT CASE**





















# **Advantage**



Surface asa material Lasting Color



Fire Proof Grade B1



Easy and Quick Installation



Insulation



Anti-corrosion, Acid and Alkali Resistance



**Heat insulation** 

## Our Factory

Zhongxingcheng New Material Co., Ltd. is located in Foshan City, Nanhai District China is a manufacturer specializing in the production of ASA synthetic resin tile, APVC anti-corrosion composite tile, PVC anti-corrosion tile, PVC sink, PVC plate, Transparent FRP Roof Sheet, PVC, PC transparent tile.

### Welcome to contact us







ASA SURFACE THICKNESS TEST









**Exhibition** 











# Certificate











## Packaging





### FAQ

#### \*Are you manufacturer or trader?

\*Yes, we are real Manufacturer, there are many pictures in our company introduction .i