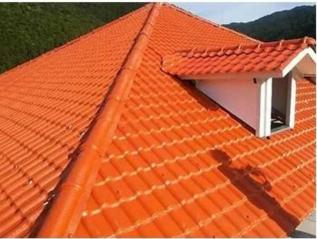

|
| Effective Width | 960mm                                                                                                  |
| Thickness       | 2.3mm / 2.5mm / 2.8mm / 3.0mm                                                                          |
| Length          | Must be a multiple of section                                                                          |
| Wave Spacing    | 160mm                                                                                                  |
| Wave Height     | 30mm                                                                                                   |

### Click <u>waterproof plastic sheet for roof</u> to learn more

# **PRODUCT CASE**





















# **Advantage**



Surface asa material Lasting Color



Fire Proof Grade B1



Easy and Quick Installation



Insulation



Anti-corrosion, Acid and Alkali Resistance



**Heat insulation** 

## Our Factory

Zhongxingcheng New Material Co., Ltd. is located in Foshan City, Nanhai District China is a manufacturer specializing in the production of ASA synthetic resin tile, APVC anti-corrosion composite tile, PVC anti-corrosion tile, PVC sink, PVC plate, Transparent FRP Roof Sheet, PVC, PC transparent tile.

### Welcome to contact us







ASA SURFACE THICKNESS TEST









**Exhibition** 











# Certificate











## Packaging





### FAQ

#### \*Are you manufacturer or trader?

\*Yes, we are real Manufacturer, there are many pictures in our company introduction .if yo