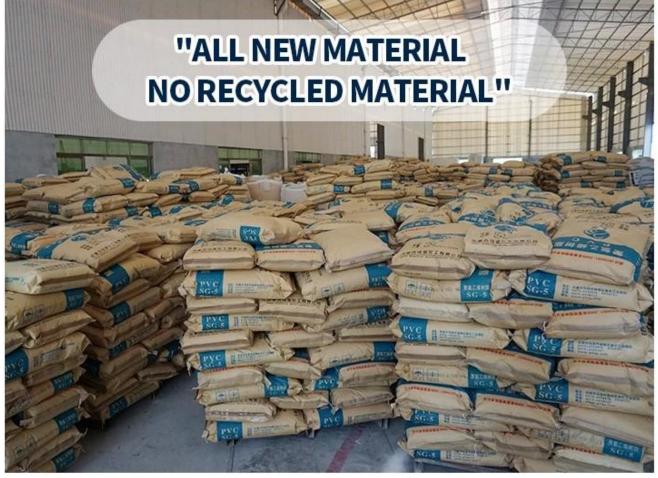

We ZXC is **pvc roofing sheet wholesales china**, contact us for wholesale custom.

| Product Name    | Synthetic Resin Roof Tile                                                                              |
|-----------------|--------------------------------------------------------------------------------------------------------|
| Brand           | ZXC                                                                                                    |
| Place of Origin | Foshan city, Guangdong province, China(Mainland)                                                       |
| Material        | Acrylonitrile Styrene acrylate copolymer, Polyvinyl chloride, Calcium powder, other chemical materials |
| Guarantee       | 25 years                                                                                               |
| Certification   | ISO9001 / SGS / CE                                                                                     |
| Delivery Time   | 1x20GP for 6 days, 1x40GP for 7 days                                                                   |
| Section Length  | 219mm                                                                                                  |
| Overall Width   | 1050mm                                                                                                 |
| Effective Width | 960mm                                                                                                  |
| Thickness       | 2.3mm / 2.5mm / 2.8mm / 3.0mm                                                                          |
| Length          | Must be a multiple of section                                                                          |
| Wave Spacing    | 160mm                                                                                                  |
| Wave Height     | 30mm                                                                                                   |