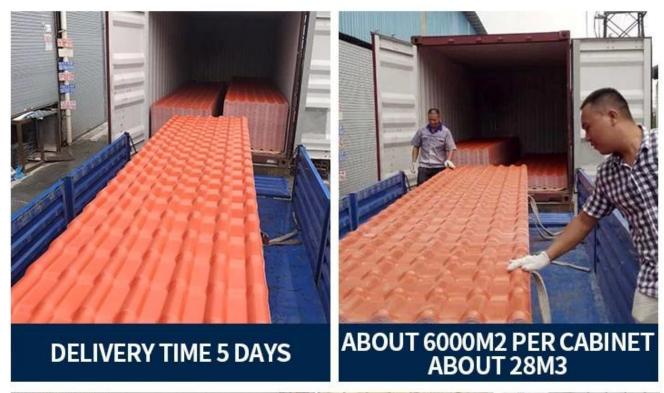

We ZXC is **pvc roofing sheet wholesales china**, contact us for wholesale custom.

| Product Name    | Synthetic Resin Roof Tile                                                                              |
|-----------------|--------------------------------------------------------------------------------------------------------|
| Brand           | ZXC                                                                                                    |
| Place of Origin | Foshan city, Guangdong province, China(Mainland)                                                       |
| Material        | Acrylonitrile Styrene acrylate copolymer, Polyvinyl chloride, Calcium powder, other chemical materials |
| Guarantee       | 25 years                                                                                               |
| Certification   | ISO9001 / SGS / CE                                                                                     |
| Delivery Time   | 1x20GP for 6 days, 1x40GP for 7 days                                                                   |
| Section Length  | 219mm                                                                                                  |
| Overall Width   | 1050mm                                                                                                 |
| Effective Width | 960mm                                                                                                  |
| Thickness       | 2.3mm / 2.5mm / 2.8mm / 3.0mm                                                                          |
| Length          | Must be a multiple of section                                                                          |
| Wave Spacing    | 160mm                                                                                                  |
| Wave Height     | 30mm                                                                                                   |