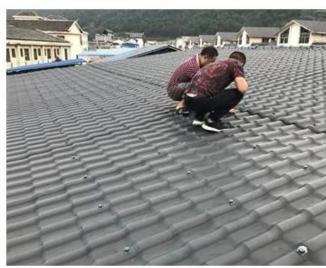

|
| Effective Width | 960mm                                                                                                  |
| Thickness       | 2.3mm / 2.5mm / 2.8mm / 3.0mm                                                                          |
| Length          | Must be a multiple of section                                                                          |
| Wave Spacing    | 160mm                                                                                                  |
| Wave Height     | 30mm                                                                                                   |

### Click <u>corrugated panels wholesales china</u> to learn more

# **PRODUCT CASE**





















# **Advantage**



Surface asa material Lasting Color



Fire Proof Grade B1



Easy and Quick Installation



Insulation



Anti-corrosion, Acid and Alkali Resistance



**Heat insulation** 

## Our Factory

Zhongxingcheng New Material Co., Ltd. is located in Foshan City, Nanhai District China is a manufacturer specializing in the production of ASA synthetic resin tile, APVC anti-corrosion composite tile, PVC anti-corrosion tile, PVC sink, PVC plate, Transparent FRP Roof Sheet, PVC, PC transparent tile.

### Welcome to contact us







ASA SURFACE THICKNESS TEST









**Exhibition** 











# Certificate











## Packaging





### FAQ

#### \*Are you manufacturer or trader?

\*Yes, we are real Manufacturer, there are many pictures in our company introduction .if you need