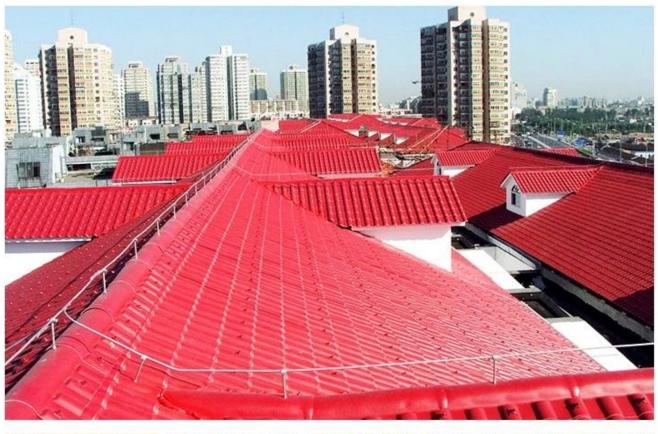

|
| Effective Width | 960mm                                                                                                  |
| Thickness       | 2.3mm / 2.5mm / 2.8mm / 3.0mm                                                                          |
| Length          | Must be a multiple of section                                                                          |
| Wave Spacing    | 160mm                                                                                                  |
| Wave Height     | 30mm                                                                                                   |

## Click <u>custom asa pvc roofing sheet</u> to learn more

# **PRODUCT CASE**





















# **Advantage**



Surface asa material Lasting Color



Fire Proof Grade B1



Easy and Quick Installation



Insulation



Anti-corrosion, Acid and Alkali Resistance



**Heat insulation** 

# **Our Factory**

Zhongxingcheng New Material Co., Ltd. is located in Foshan City, Nanhai District China is a manufacturer specializing in the production of ASA synthetic resin tile, APVC anti-corrosion composite tile, PVC anti-corrosion tile, PVC sink, PVC plate, Transparent FRP Roof Sheet, PVC, PC transparent tile.







ASA SURFACE THICKNESS TEST









**Exhibition** 











# Certificate











## Packaging





### FAQ

#### \*Are you manufacturer or trader?

\*Yes, we are real Manufacturer, there are many pictures in our company introduction .if you need other s