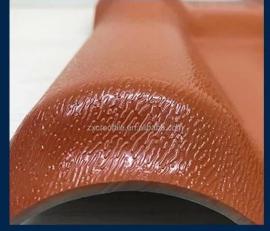

## Product show

Foshan ZXC ASA Synthetic Resin <u>UPVC Roofing Sheets Manufacturers</u>, we roofing tile is a new type of roofing material produced by advanced coextrusion technology and special molding process using ultra-high weathering engineering resin ASA.

| Product Name    | Synthetic Resin Roof Tile                                                                              |
|-----------------|--------------------------------------------------------------------------------------------------------|
|                 | y .                                                                                                    |
| Brand           | ZXC                                                                                                    |
| Place of Origin | Foshan city, Guangdong province, China(Mainland)                                                       |
| Material        | Acrylonitrile Styrene acrylate copolymer, Polyvinyl chloride, Calcium powder, other chemical materials |
| Guarantee       | 25 years                                                                                               |
| Certification   | ISO9001 / SGS / CE                                                                                     |
| Delivery Time   | 1x20GP for 6 days, 1x40GP for 7 days                                                                   |
| Section Length  | 219mm                                                                                                  |
| Overall Width   | 1050mm                                                                                                 |
| Effective Width | 960mm                                                                                                  |
| Thickness       | 2.3mm / 2.5mm / 2.8mm / 3.0mm                                                                          |
| Length          | Must be a multiple of section                                                                          |
| Wave Spacing    | 160mm                                                                                                  |
| Wave Height     | 30mm                                                                                                   |