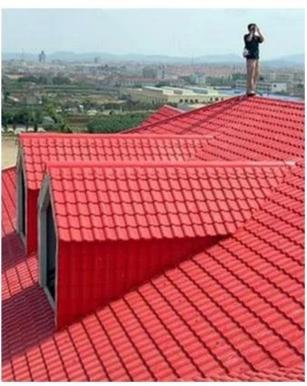

## Product show

Foshan ZXC ASA Synthetic Resin <u>UPVC Roofing Sheets Manufacturers</u>, we roofing tile is a new type of roofing material produced by advanced coextrusion technology and special molding process using ultra-high weathering engineering resin ASA.

# **PRODUCT CASE**