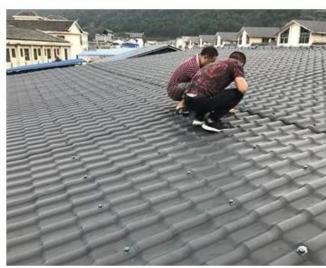

|
| Effective Width | 960mm                                                                                                  |
| Thickness       | 2.3mm / 2.5mm / 2.8mm / 3.0mm                                                                          |
| Length          | Must be a multiple of section                                                                          |
| Wave Spacing    | 160mm                                                                                                  |
| Wave Height     | 30mm                                                                                                   |

### Click <u>Anti-corrosive PVC roof tiles supplier</u> to learn more

# **PRODUCT CASE**





















# **Advantage**



Surface asa material Lasting Color



Fire Proof Grade B1



Easy and Quick Installation



Insulation



Anti-corrosion, Acid and Alkali Resistance



**Heat insulation** 

## Our Factory

Zhongxingcheng New Material Co., Ltd. is located in Foshan City, Nanhai District China is a manufacturer specializing in the production of ASA synthetic resin tile, APVC anti-corrosion composite tile, PVC anti-corrosion tile, PVC sink, PVC plate, Transparent FRP Roof Sheet, PVC, PC transparent tile.

### Welcome to contact us







ASA SURFACE THICKNESS TEST









**Exhibition** 











# Certificate











## Packaging





### FAQ

#### \*Are you manufacturer or trader?

\*Yes, we are real Manufacturer, there are many pictures in our company introduction .if you need