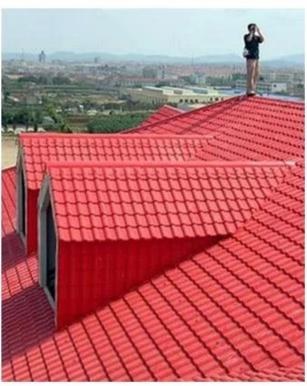

|
| Effective Width | 960mm                                                                                                  |
| Thickness       | 2.3mm / 2.5mm / 2.8mm / 3.0mm                                                                          |
| Length          | Must be a multiple of section                                                                          |
| Wave Spacing    | 160mm                                                                                                  |
| Wave Height     | 30mm                                                                                                   |

### Click <u>Anti-corrosive PVC roof tiles supplier</u> to learn more

# **PRODUCT CASE**





















# **Advantage**



Surface asa material Lasting Color



Fire Proof Grade B1



Easy and Quick Installation



Insulation



Anti-corrosion, Acid and Alkali Resistance



**Heat insulation** 

## Our Factory

Zhongxingcheng New Material Co., Ltd. is located in Foshan City, Nanhai District China is a manufacturer specializing in the production of ASA synthetic resin tile, APVC anti-corrosion composite tile, PVC anti-corrosion tile, PVC sink, PVC plate, Transparent FRP Roof Sheet, PVC, PC transparent tile.

### Welcome to contact us







ASA SURFACE THICKNESS TEST









**Exhibition** 











# Certificate











## Packaging





### FAQ

#### \*Are you manufacturer or trader?

\*Yes, we are real Manufacturer, there are many pictures in our company introduction .if you need o