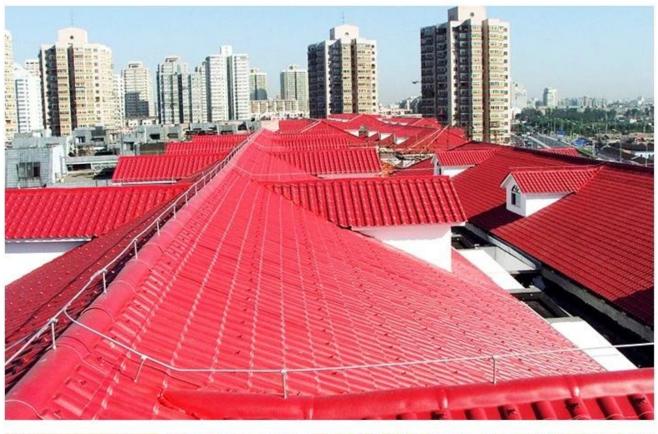

|
| Effective Width | 960mm                                                                                                  |
| Thickness       | 2.3mm / 2.5mm / 2.8mm / 3.0mm                                                                          |
| Length          | Must be a multiple of section                                                                          |
| Wave Spacing    | 160mm                                                                                                  |
| Wave Height     | 30mm                                                                                                   |

### Click <u>Anti-corrosive PVC roof tiles supplier</u> to learn more

# **PRODUCT CASE**





















# **Advantage**



Surface asa material Lasting Color



Fire Proof Grade B1



Easy and Quick Installation



Insulation



Anti-corrosion, Acid and Alkali Resistance



**Heat insulation** 

## Our Factory

Zhongxingcheng New Material Co., Ltd. is located in Foshan City, Nanhai District China is a manufacturer specializing in the production of ASA synthetic resin tile, APVC anti-corrosion composite tile, PVC anti-corrosion tile, PVC sink, PVC plate, Transparent FRP Roof Sheet, PVC, PC transparent tile.

### Welcome to contact us







ASA SURFACE THICKNESS TEST









**Exhibition** 











# Certificate











## Packaging





### FAQ

#### \*Are you manufacturer or trader?

\*Yes, we are real Manufacturer, there are many pictures in our company introduct