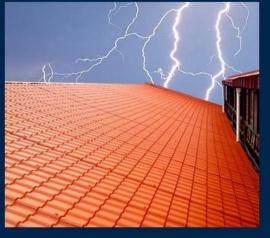

## Product show

Foshan ZXC ASA Synthetic Resin Roofing Tile is a new type of roofing material produced by advanced coextrusion technology and special molding process using ultra-high weathering engineering resin ASA.

# **Advantage**

Surface asa material Lasting Color

Fire Proof Grade B1

Easy and Quick Installation

Insulation

Anti-corrosion, Acid and Alkali Resistance

**Heat insulation** 