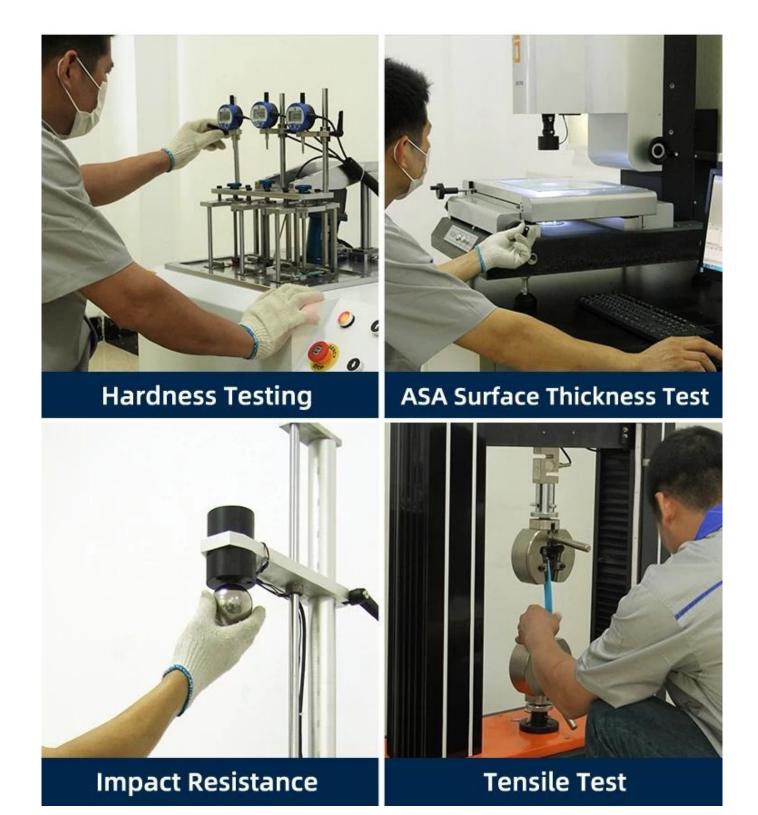

ZXC pvc roof tile supplier china

| Length                 | 1m-12m                                                                          |
|------------------------|---------------------------------------------------------------------------------|
| Surface                | Matt                                                                            |
| Weight                 | 3.0-6.8kg/m                                                                     |
| Width                  | 1130mm/ 1080mm/ 1050mm/ 980mm/ 930mm                                            |
| Warranty               | 30Years                                                                         |
| Model Number           | ASA PVC Composite Sheet                                                         |
| Function               | Insulation, Flame Retardant, Heat Insulation, Anti-corrosion, Impact Resistance |
| Shape                  | round wave, big round wave, trepezoidal wave                                    |
| Fire Protection Rating | B1                                                                              |
| Temperature            | —10 Degrees Celsius to 70 Degrees Celsius                                       |
| Color                  | White, Blue, Gray, Red, customizable                                            |
| Layers                 | 2 or 3 layers                                                                   |
| Color Lasting          | 10 Years no Fading                                                              |