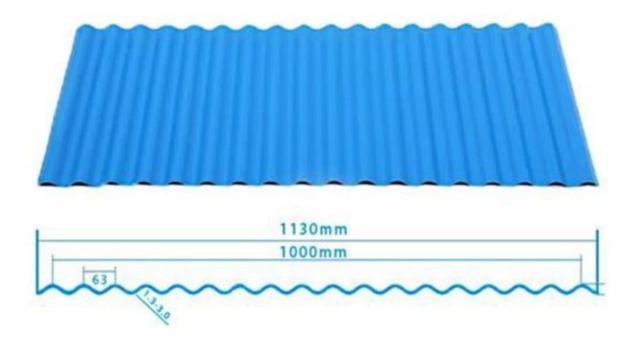

|
| Fire Protection Rating | B1                                                                              |
| Temperature            | —10 Degrees Celsius to 70 Degrees Celsius                                       |
| Color                  | White, Blue, Gray, Red, customizable                                            |
| Layers                 | 2 or 3 layers                                                                   |
| Color Lasting          | 10 Years no Fading                                                              |

### Click <u>pvc roofing manufacturer china</u> to learn more

## **TYPE 840 PIT**



### 900 TYPE HIGH WAVE

(FLOWING WATER FAST)



# 980 TYPE HIGH WAVE





## 1080 TYPE HIGH WAVE

(FLOWING WATER FAST)



# 1130 TYPE WAVELET



## **1130 TYPE PIT**



## 1100 TYPE HIGH CIRCULAR WAVE



### **HOLLOW ROOF TILE**



## Our Factory

Zhongxingcheng New Material Co., Ltd. is located in Foshan City, Nanhai District China is a manufacturer specializing in the production of ASA synthetic resin tile, APVC anti-corrosion composite tile, PVC anti-corrosion tile, PVC sink, PVC plate, Transparent FRP Roof Sheet, PVC, PC transparent tile.









### PVC plastic steel tile PK iron sheet tile



Has superior corrosion resistance

Rusty and perishable



New material plastic steel tile Good thermal insulation

Direct sunlight iron tile Temperature too high



ASA PVC ROOF SHEET Long lasting and non fading

Severe fading





**Exhibition** 



# Certificate











### Packaging



### FAQ

#### \*Are you manufacturer or tr