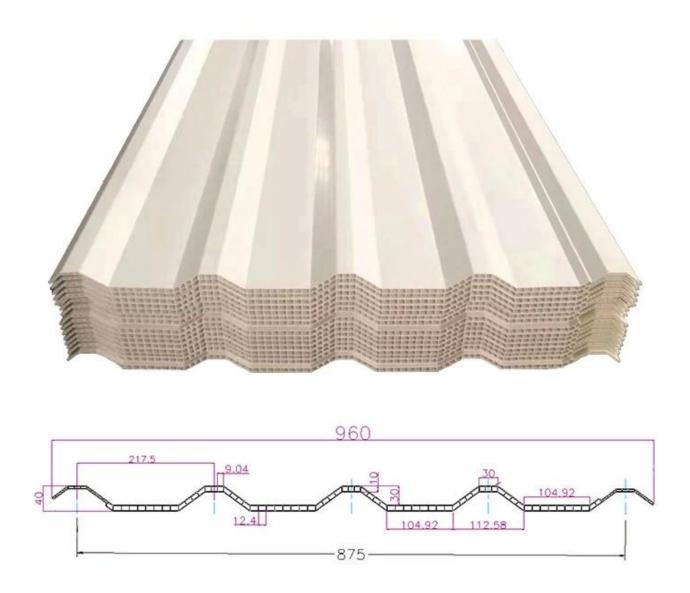

|
| Temperature            | —10 Degrees Celsius to 70 Degrees Celsius                                       |
| Color                  | White, Blue, Gray, Red, customizable                                            |
| Layers                 | 2 or 3 layers                                                                   |
| Color Lasting          | 10 Years no Fading                                                              |

### Click <u>pvc roofing manufacturer china</u> to learn more

## **TYPE 840 PIT**



### 900 TYPE HIGH WAVE

(FLOWING WATER FAST)



# 980 TYPE HIGH WAVE





## 1080 TYPE HIGH WAVE

(FLOWING WATER FAST)



# 1130 TYPE WAVELET



## **1130 TYPE PIT**



## 1100 TYPE HIGH CIRCULAR WAVE



### **HOLLOW ROOF TILE**



## Our Factory

Zhongxingcheng New Material Co., Ltd. is located in Foshan City, Nanhai District China is a manufacturer specializing in the production of ASA synthetic resin tile, APVC anti-corrosion composite tile, PVC anti-corrosion tile, PVC sink, PVC plate, Transparent FRP Roof Sheet, PVC, PC transparent tile.









### PVC plastic steel tile PK iron sheet tile



Has superior corrosion resistance

Rusty and perishable



New material plastic steel tile Good thermal insulation

Direct sunlight iron tile Temperature too high



ASA PVC ROOF SHEET Long lasting and non fading

Severe fading





**Exhibition** 



# Certificate











### Packaging



### FAQ

#### \*Are you manufacturer or trader?

\*Yes, we are real Manufacturer, there are many pictures in our company introduc