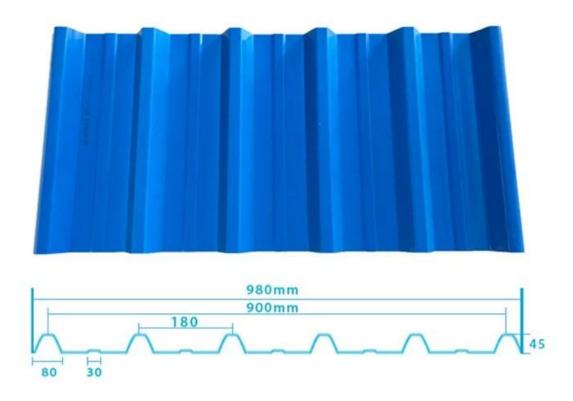

Resistance |
| Shape                  | round wave, big round wave, trepezoidal wave                                    |
| Fire Protection Rating | B1                                                                              |
| Temperature            | —10 Degrees Celsius to 70 Degrees Celsius                                       |
| Color                  | White, Blue, Gray, Red, customizable                                            |
| Layers                 | 2 or 3 layers                                                                   |
| Color Lasting          | 10 Years no Fading                                                              |

### Click <u>pvc roofing manufacturer china</u> to learn more

## **TYPE 840 PIT**



### 900 TYPE HIGH WAVE

(FLOWING WATER FAST)



# 980 TYPE HIGH WAVE





## 1080 TYPE HIGH WAVE

(FLOWING WATER FAST)



# 1130 TYPE WAVELET



## **1130 TYPE PIT**



## 1100 TYPE HIGH CIRCULAR WAVE



### **HOLLOW ROOF TILE**



## Our Factory

Zhongxingcheng New Material Co., Ltd. is located in Foshan City, Nanhai District China is a manufacturer specializing in the production of ASA synthetic resin tile, APVC anti-corrosion composite tile, PVC anti-corrosion tile, PVC sink, PVC plate, Transparent FRP Roof Sheet, PVC, PC transparent tile.









### PVC plastic steel tile PK iron sheet tile



Has superior corrosion resistance

Rusty and perishable



New material plastic steel tile Good thermal insulation

Direct sunlight iron tile Temperature too high



ASA PVC ROOF SHEET Long lasting and non fading

Severe fading





**Exhi