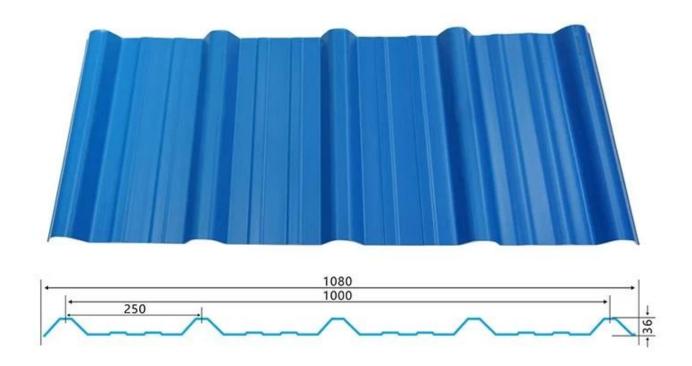

oidal wave                                    |
| Fire Protection Rating | B1                                                                              |
| Temperature            | —10 Degrees Celsius to 70 Degrees Celsius                                       |
| Color                  | White, Blue, Gray, Red, customizable                                            |
| Layers                 | 2 or 3 layers                                                                   |
| Color Lasting          | 10 Years no Fading                                                              |

### Click <u>pvc roofing manufacturer china</u> to learn more

## **TYPE 840 PIT**



### 900 TYPE HIGH WAVE

(FLOWING WATER FAST)



# 980 TYPE HIGH WAVE





## 1080 TYPE HIGH WAVE

(FLOWING WATER FAST)



# 1130 TYPE WAVELET



## **1130 TYPE PIT**



## 1100 TYPE HIGH CIRCULAR WAVE



### **HOLLOW ROOF TILE**



## Our Factory

Zhongxingcheng New Material Co., Ltd. is located in Foshan City, Nanhai District China is a manufacturer specializing in the production of ASA synthetic resin tile, APVC anti-corrosion composite tile, PVC anti-corrosion tile, PVC sink, PVC plate, Transparent FRP Roof Sheet, PVC, PC transparent tile.









### PVC plastic steel tile PK iron sheet tile



Has superior corrosion resistance

Rusty and perishable



New material plastic steel tile Good thermal insulation

Direct sunlight iron tile Temperature too high



ASA PVC ROOF SHEET Long lasting and non fading

Severe fading





**Exhibition** 



# Certificate











### Packaging



### FAQ

#### \*Are