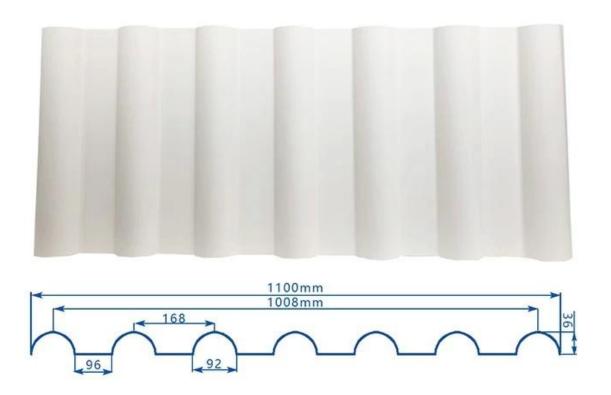

|
| Temperature            | —10 Degrees Celsius to 70 Degrees Celsius                                       |
| Color                  | White, Blue, Gray, Red, customizable                                            |
| Layers                 | 2 or 3 layers                                                                   |
| Color Lasting          | 10 Years no Fading                                                              |

### Click <u>pvc roofing manufacturer china</u> to learn more

## **TYPE 840 PIT**



### 900 TYPE HIGH WAVE

(FLOWING WATER FAST)



# 980 TYPE HIGH WAVE





## 1080 TYPE HIGH WAVE

(FLOWING WATER FAST)



# 1130 TYPE WAVELET



## **1130 TYPE PIT**



## 1100 TYPE HIGH CIRCULAR WAVE



### **HOLLOW ROOF TILE**



## Our Factory

Zhongxingcheng New Material Co., Ltd. is located in Foshan City, Nanhai District China is a manufacturer specializing in the production of ASA synthetic resin tile, APVC anti-corrosion composite tile, PVC anti-corrosion tile, PVC sink, PVC plate, Transparent FRP Roof Sheet, PVC, PC transparent tile.









### PVC plastic steel tile PK iron sheet tile



Has superior corrosion resistance

Rusty and perishable



New material plastic steel tile Good thermal insulation

Direct sunlight iron tile Temperature too high



ASA PVC ROOF SHEET Long lasting and non fading

Severe fading





**Exhibition** 



# Certificate











### Packaging



### FAQ

#### \*Are you manufacturer or trader?

\*Yes, we are real Manufacturer, there are many pict