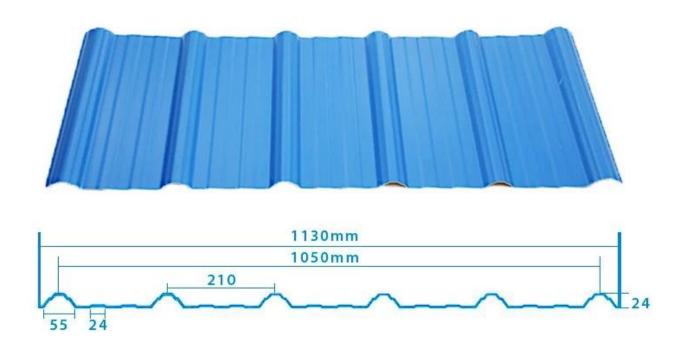

| Fire Protection Rating | B1                                                                              |
| Temperature            | —10 Degrees Celsius to 70 Degrees Celsius                                       |
| Color                  | White, Blue, Gray, Red, customizable                                            |
| Layers                 | 2 or 3 layers                                                                   |
| Color Lasting          | 10 Years no Fading                                                              |

### Click <u>pvc roofing manufacturer china</u> to learn more

## **TYPE 840 PIT**



### 900 TYPE HIGH WAVE

(FLOWING WATER FAST)



# 980 TYPE HIGH WAVE





## 1080 TYPE HIGH WAVE

(FLOWING WATER FAST)



# 1130 TYPE WAVELET



## **1130 TYPE PIT**



## 1100 TYPE HIGH CIRCULAR WAVE



### **HOLLOW ROOF TILE**



## Our Factory

Zhongxingcheng New Material Co., Ltd. is located in Foshan City, Nanhai District China is a manufacturer specializing in the production of ASA synthetic resin tile, APVC anti-corrosion composite tile, PVC anti-corrosion tile, PVC sink, PVC plate, Transparent FRP Roof Sheet, PVC, PC transparent tile.









### PVC plastic steel tile PK iron sheet tile



Has superior corrosion resistance

Rusty and perishable



New material plastic steel tile Good thermal insulation

Direct sunlight iron tile Temperature too high



ASA PVC ROOF SHEET Long lasting and non fading

Severe fading





**Exhibition** 



# Certificate











### Packaging



### FAQ

#### \*Are you manufacturer or trader?

\*Yes, we are rea