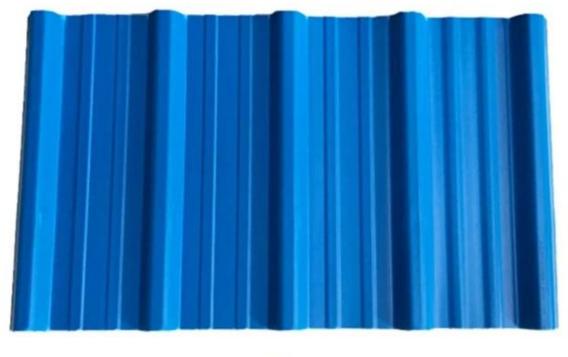

| round wave, big round wave, trepezoidal wave                                    |
| Fire Protection Rating | B1                                                                              |
| Temperature            | —10 Degrees Celsius to 70 Degrees Celsius                                       |
| Color                  | White, Blue, Gray, Red, customizable                                            |
| Layers                 | 2 or 3 layers                                                                   |
| Color Lasting          | 10 Years no Fading                                                              |

### Click <u>pvc roofing manufacturer china</u> to learn more

## **TYPE 840 PIT**



### 900 TYPE HIGH WAVE

(FLOWING WATER FAST)



# 980 TYPE HIGH WAVE





## 1080 TYPE HIGH WAVE

(FLOWING WATER FAST)



# 1130 TYPE WAVELET



## **1130 TYPE PIT**



## 1100 TYPE HIGH CIRCULAR WAVE



### **HOLLOW ROOF TILE**



## Our Factory

Zhongxingcheng New Material Co., Ltd. is located in Foshan City, Nanhai District China is a manufacturer specializing in the production of ASA synthetic resin tile, APVC anti-corrosion composite tile, PVC anti-corrosion tile, PVC sink, PVC plate, Transparent FRP Roof Sheet, PVC, PC transparent tile.









### PVC plastic steel tile PK iron sheet tile



Has superior corrosion resistance

Rusty and perishable



New material plastic steel tile Good thermal insulation

Direct sunlight iron tile Temperature too high



ASA PVC ROOF SHEET Long lasting and non fading

Severe fading





**Exhibition** 



# Certifica