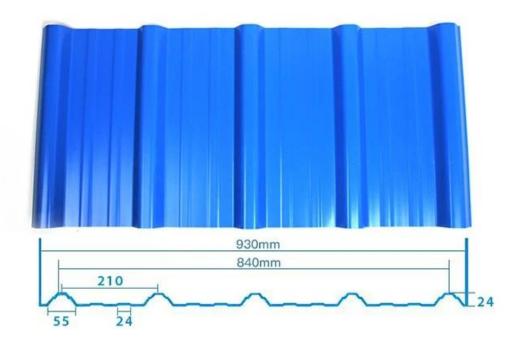

ardant, Heat Insulation, Anti-corrosion, Impact Resistance |
| Shape                  | round wave, big round wave, trepezoidal wave                                    |
| Fire Protection Rating | B1                                                                              |
| Temperature            | —10 Degrees Celsius to 70 Degrees Celsius                                       |
| Color                  | White, Blue, Gray, Red, customizable                                            |
| Layers                 | 2 or 3 layers                                                                   |
| Color Lasting          | 10 Years no Fading                                                              |

### Click <u>pvc roofing manufacturer china</u> to learn more

## **TYPE 840 PIT**



### 900 TYPE HIGH WAVE

(FLOWING WATER FAST)



# 980 TYPE HIGH WAVE





## 1080 TYPE HIGH WAVE

(FLOWING WATER FAST)



# 1130 TYPE WAVELET



## **1130 TYPE PIT**



## 1100 TYPE HIGH CIRCULAR WAVE



### **HOLLOW ROOF TILE**



## Our Factory

Zhongxingcheng New Material Co., Ltd. is located in Foshan City, Nanhai District China is a manufacturer specializing in the production of ASA synthetic resin tile, APVC anti-corrosion composite tile, PVC anti-corrosion tile, PVC sink, PVC plate, Transparent FRP Roof Sheet, PVC, PC transparent tile.









### PVC plastic steel tile PK iron sheet tile



Has superior corrosion resistance

Rusty and perishable



New material plastic steel tile Good thermal insulation

Direct sunlight iron tile Temperature too high



ASA PVC ROOF SHEET Long l