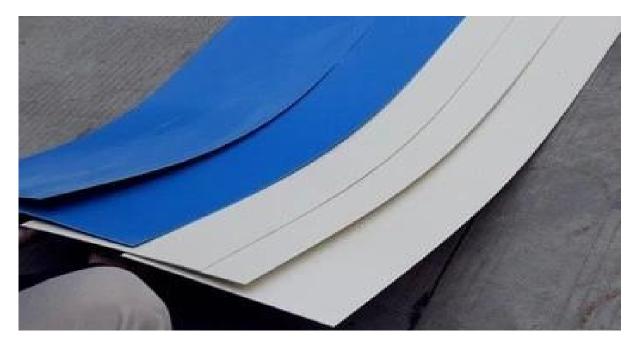

### Product show

shape[]PVC Plain Sheet (Rolled) Type[]Plain Roof Tiles Color[]Blue, White, Grey, Green and etc Length[]30m or Customized Fireproof[]Yes Anti-corrosion[]Yes Low noise[]Yes Weather resistant[]Excellent High Impact capacity[]Yes