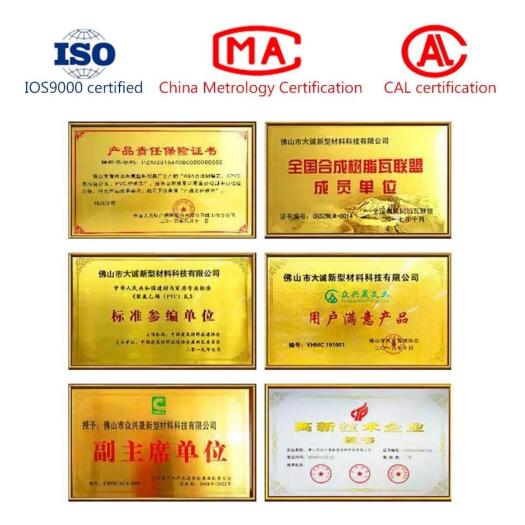

]Plain Roof Tiles Color[]Blue, White, Grey, Green and etc Length[]30m or Customized Fireproof[]Yes Anti-corrosion[]Yes Low noise[]Yes Weather resistant[]Excellent High Impact capacity[]Yes







## Our Factory

Zhongxingcheng New Material Co., Ltd. is ASA PVC plastic roof tile manufacturer , located in Foshan City, Nanhai District. a manufacturer specializing in the production of ASA synthetic resin tile, APVC anti-corrosion composite tile, PVC anti-corrosion tile, PVC sink, PVC plate, FRP transparent tile, PVC, PC transparent tile. If your order matches our stock size details, we can faster delivery time. (**Plastic PVC roofing sheet on sale**)



## Exhibition



# Certificate

### Security sense of authoritative testing

Multiple quality inspection and testing to ensure good quality.





### Packaging



## FAQ

#### \*Are you manufacturer or trader?

\*Yes, we are real Manufacturer, there are many pictures in our company introduction .if you need other special product, we will do our best to help you, so we can build a long-term business relationship.

#### \*Can I order the product with i want to profile?

\*Of course you can, also we will produce the products according to your detail requests.

#### \*Can you put my company's brand on your products?

\*Yes,we are accept OEM&ODM service.But we need some information about your company.

#### \*How to install the roofing sheet?

\*Please contact our service staff, we have installation video for you.

#### \*Can you provide samples for me to open the market and test quality?

\*Yes,we can.We can provide free samples to