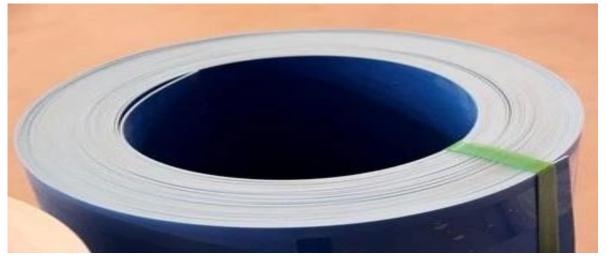

### Product show

shape[]PVC Plain Sheet (Rolled) Type[]Plain Roof Tiles Color[]Blue, White, Grey, Green and etc Length[]30m or Customized Fireproof[]Yes Anti-corrosion[]Yes Low noise[]Yes Weather resistant[]Excellent High Impact capacity[]Yes