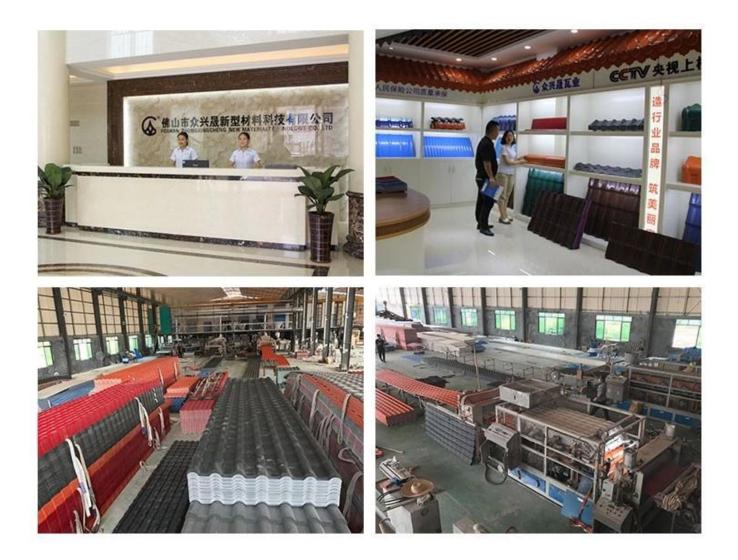

## Our Factory

Zhongxingcheng New Material Co., Ltd. is ASA PVC plastic roof tile manufacturer , located in Foshan City, Nanhai District. a manufacturer specializing in the production of ASA synthetic resin tile, APVC anti-corrosion composite tile, PVC anti-corrosion tile, PVC sink, PVC plate, FRP transparent tile, PVC, PC transparent tile. If your order matches our stock size details, we can faster delivery time. (**Plastic PVC roofing sheet on sale**)

## Exhibition