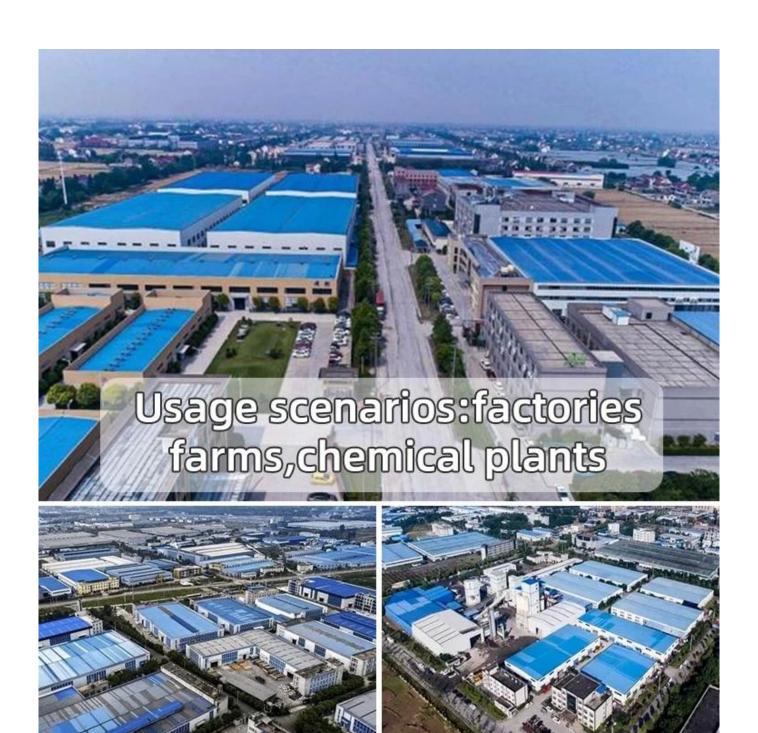

## Product show

The main raw material is PVC with ultraviolet resistant agent and additives. Through scientific compounding, made with advanced technology.

- 1.Light weight
- 2.Environmental protection
- 3.waterproof and fireproof
- 4. Easy-installation
- 5.Anti-corrosion
- 6.Good sound insulation

**ZXC** pvc corrugated sheet manufacturer

| Length                 | 1m-12m                                                                          |
|------------------------|---------------------------------------------------------------------------------|
| Surface                | Matt                                                                            |
| Weight                 | 3.0-6.8kg/m                                                                     |
| Width                  | 1130mm/ 1080mm/ 1050mm/ 980mm/ 930mm                                            |
| Warranty               | 30Years                                                                         |
| Model Number           | ASA PVC Composite Sheet                                                         |
| Function               | Insulation, Flame Retardant, Heat Insulation, Anti-corrosion, Impact Resistance |
| Shape                  | round wave, big round wave, trepezoidal wave                                    |
| Fire Protection Rating | B1                                                                              |
| Temperature            | —10 Degrees Celsius to 70 Degrees Celsius                                       |
| Color                  | White, Blue, Gray, Red, customizable                                            |
| Layers                 | 2 or 3 layers                                                                   |
| Color Lasting          | 10 Years no Fading                                                              |