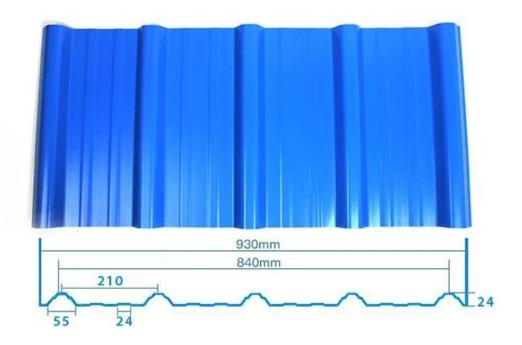

ardant, Heat Insulation, Anti-corrosion, Impact Resistance |
| Shape                  | round wave, big round wave, trepezoidal wave                                    |
| Fire Protection Rating | B1                                                                              |
| Temperature            | —10 Degrees Celsius to 70 Degrees Celsius                                       |
| Color                  | White, Blue, Gray, Red, customizable                                            |
| Layers                 | 2 or 3 layers                                                                   |
| Color Lasting          | 10 Years no Fading                                                              |

### Click <u>pvc corrugated roofing on sale</u> to learn more

## **TYPE 840 PIT**



### 900 TYPE HIGH WAVE

(FLOWING WATER FAST)



# 980 TYPE HIGH WAVE





## 1080 TYPE HIGH WAVE

(FLOWING WATER FAST)



# 1130 TYPE WAVELET



## **1130 TYPE PIT**



## 1100 TYPE HIGH CIRCULAR WAVE



### **HOLLOW ROOF TILE**



## Our Factory

Zhongxingcheng New Material Co., Ltd. is located in Foshan City, Nanhai District China is a manufacturer specializing in the production of ASA synthetic resin tile, APVC anti-corrosion composite tile, PVC anti-corrosion tile, PVC sink, PVC plate, Transparent FRP Roof Sheet, PVC, PC transparent tile.









### PVC plastic steel tile PK iron sheet tile



Has superior corrosion resistance

Rusty and perishable



New material plastic steel tile Good thermal insulation

Direct sunlight iron tile Temperature too high



ASA PVC ROOF SHEET Long l