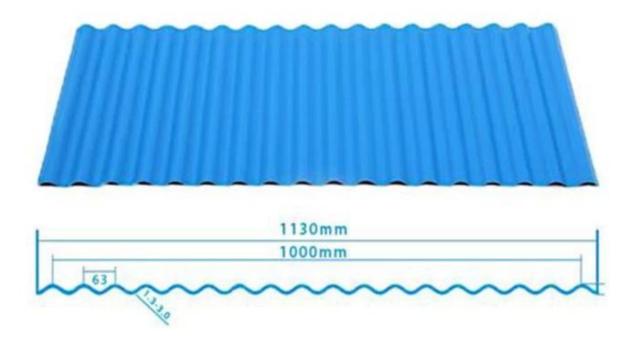

|
| Fire Protection Rating | B1                                                                              |
| Temperature            | —10 Degrees Celsius to 70 Degrees Celsius                                       |
| Color                  | White, Blue, Gray, Red, customizable                                            |
| Layers                 | 2 or 3 layers                                                                   |
| Color Lasting          | 10 Years no Fading                                                              |

### Click <u>pvc corrugated roofing on sale</u> to learn more

## **TYPE 840 PIT**



### 900 TYPE HIGH WAVE

(FLOWING WATER FAST)



# 980 TYPE HIGH WAVE





## 1080 TYPE HIGH WAVE

(FLOWING WATER FAST)



# 1130 TYPE WAVELET



## **1130 TYPE PIT**



## 1100 TYPE HIGH CIRCULAR WAVE



### **HOLLOW ROOF TILE**



## Our Factory

Zhongxingcheng New Material Co., Ltd. is located in Foshan City, Nanhai District China is a manufacturer specializing in the production of ASA synthetic resin tile, APVC anti-corrosion composite tile, PVC anti-corrosion tile, PVC sink, PVC plate, Transparent FRP Roof Sheet, PVC, PC transparent tile.









### PVC plastic steel tile PK iron sheet tile



Has superior corrosion resistance

Rusty and perishable



New material plastic steel tile Good thermal insulation

Direct sunlight iron tile Temperature too high



ASA PVC ROOF SHEET Long lasting and non fading

Severe fading





**Exhibition** 



# Certificate











### Packaging



### FAQ

#### \*Are you manufacturer or tr