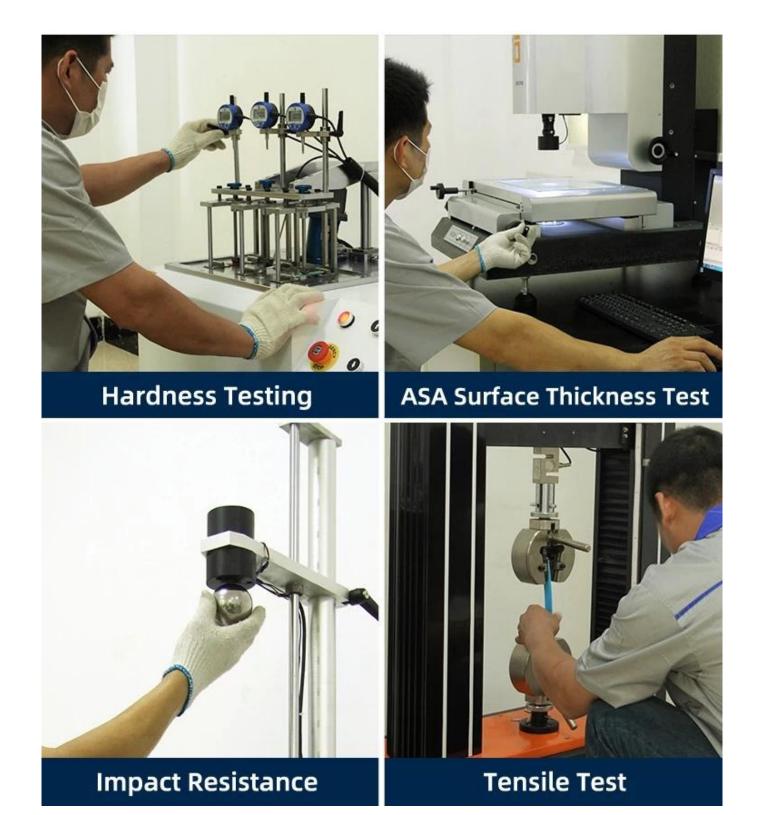

**ZXC** pvc corrugated sheet manufacturer

| Length                 | 1m-12m                                                                          |
|------------------------|---------------------------------------------------------------------------------|
| Surface                | Matt                                                                            |
| Weight                 | 3.0-6.8kg/m                                                                     |
| Width                  | 1130mm/ 1080mm/ 1050mm/ 980mm/ 930mm                                            |
| Warranty               | 30Years                                                                         |
| Model Number           | ASA PVC Composite Sheet                                                         |
| Function               | Insulation, Flame Retardant, Heat Insulation, Anti-corrosion, Impact Resistance |
| Shape                  | round wave, big round wave, trepezoidal wave                                    |
| Fire Protection Rating | B1                                                                              |
| Temperature            | —10 Degrees Celsius to 70 Degrees Celsius                                       |
| Color                  | White, Blue, Gray, Red, customizable                                            |
| Layers                 | 2 or 3 layers                                                                   |
| Color Lasting          | 10 Years no Fading                                                              |