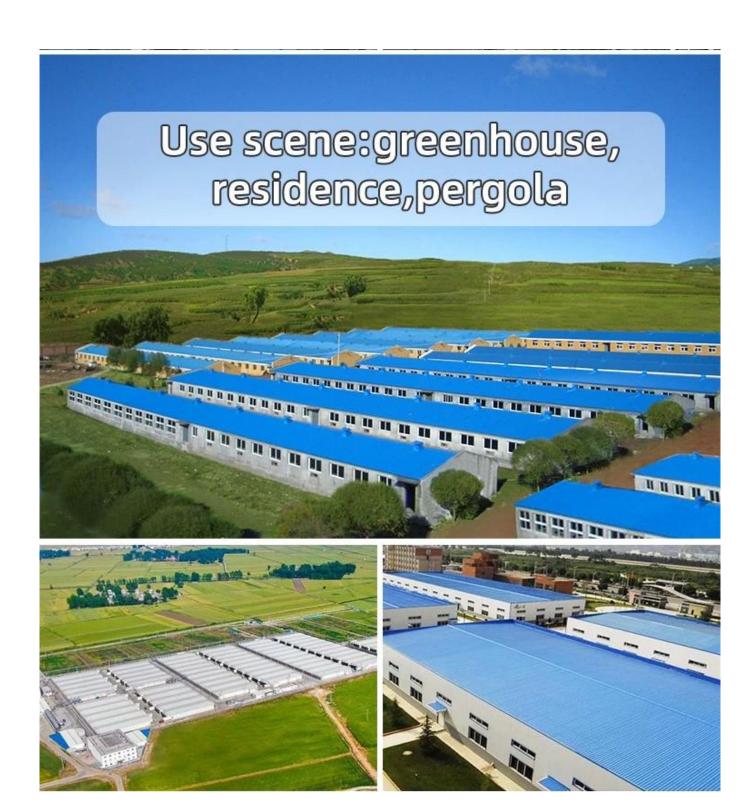

## Product show

The main raw material is PVC with ultraviolet resistant agent and additives. Through scientific compounding, made with advanced technology.

- 1.Light weight
- 2.Environmental protection
- 3.waterproof and fireproof
- 4. Easy-installation
- 5.Anti-corrosion
- 6.Good sound insulation

**ZXC** pvc corrugated sheet manufacturer

| Length                 | 1m-12m                                                                          |
|------------------------|---------------------------------------------------------------------------------|
| Surface                | Matt                                                                            |
| Weight                 | 3.0-6.8kg/m                                                                     |
| Width                  | 1130mm/ 1080mm/ 1050mm/ 980mm/ 930mm                                            |
| Warranty               | 30Years                                                                         |
| Model Number           | ASA PVC Composite Sheet                                                         |
| Function               | Insulation, Flame Retardant, Heat Insulation, Anti-corrosion, Impact Resistance |
| Shape                  | round wave, big round wave, trepezoidal wave                                    |
| Fire Protection Rating | B1                                                                              |
| Temperature            | —10 Degrees Celsius to 70 Degrees Celsius                                       |
| Color                  | White, Blue, Gray, Red, customizable                                            |
| Layers                 | 2 or 3 layers                                                                   |
| Color Lasting          | 10 Years no Fading                                                              |