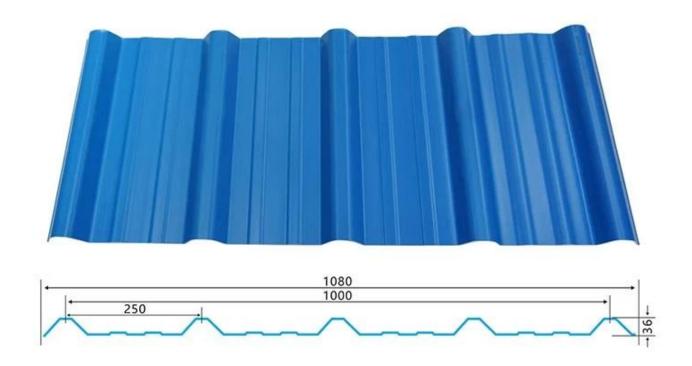

oidal wave                                    |
| Fire Protection Rating | B1                                                                              |
| Temperature            | —10 Degrees Celsius to 70 Degrees Celsius                                       |
| Color                  | White, Blue, Gray, Red, customizable                                            |
| Layers                 | 2 or 3 layers                                                                   |
| Color Lasting          | 10 Years no Fading                                                              |

### Click <u>pvc corrugated roofing on sale</u> to learn more

## **TYPE 840 PIT**



### 900 TYPE HIGH WAVE

(FLOWING WATER FAST)



# 980 TYPE HIGH WAVE





## 1080 TYPE HIGH WAVE

(FLOWING WATER FAST)



# 1130 TYPE WAVELET



## **1130 TYPE PIT**



## 1100 TYPE HIGH CIRCULAR WAVE



### **HOLLOW ROOF TILE**



## Our Factory

Zhongxingcheng New Material Co., Ltd. is located in Foshan City, Nanhai District China is a manufacturer specializing in the production of ASA synthetic resin tile, APVC anti-corrosion composite tile, PVC anti-corrosion tile, PVC sink, PVC plate, Transparent FRP Roof Sheet, PVC, PC transparent tile.









### PVC plastic steel tile PK iron sheet tile



Has superior corrosion resistance

Rusty and perishable



New material plastic steel tile Good thermal insulation

Direct sunlight iron tile Temperature too high



ASA PVC ROOF SHEET Long lasting and non fading

Severe fading





**Exhibition** 



# Certificate











### Packaging



### FAQ

#### \*Are