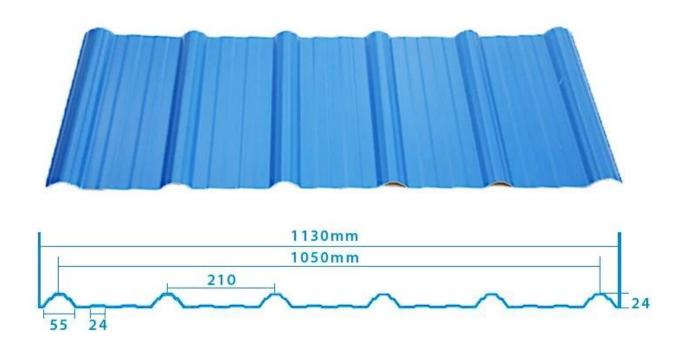

| Fire Protection Rating | B1                                                                              |
| Temperature            | —10 Degrees Celsius to 70 Degrees Celsius                                       |
| Color                  | White, Blue, Gray, Red, customizable                                            |
| Layers                 | 2 or 3 layers                                                                   |
| Color Lasting          | 10 Years no Fading                                                              |

### Click <u>pvc corrugated roofing on sale</u> to learn more

## **TYPE 840 PIT**



### 900 TYPE HIGH WAVE

(FLOWING WATER FAST)



# 980 TYPE HIGH WAVE





## 1080 TYPE HIGH WAVE

(FLOWING WATER FAST)



# 1130 TYPE WAVELET



## **1130 TYPE PIT**



## 1100 TYPE HIGH CIRCULAR WAVE



### **HOLLOW ROOF TILE**



## Our Factory

Zhongxingcheng New Material Co., Ltd. is located in Foshan City, Nanhai District China is a manufacturer specializing in the production of ASA synthetic resin tile, APVC anti-corrosion composite tile, PVC anti-corrosion tile, PVC sink, PVC plate, Transparent FRP Roof Sheet, PVC, PC transparent tile.









### PVC plastic steel tile PK iron sheet tile



Has superior corrosion resistance

Rusty and perishable



New material plastic steel tile Good thermal insulation

Direct sunlight iron tile Temperature too high



ASA PVC ROOF SHEET Long lasting and non fading

Severe fading





**Exhibition** 



# Certificate











### Packaging



### FAQ

#### \*Are you manufacturer or trader?

\*Yes, we are rea