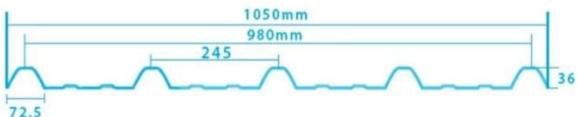

| round wave, big round wave, trepezoidal wave                                    |
| Fire Protection Rating | B1                                                                              |
| Temperature            | —10 Degrees Celsius to 70 Degrees Celsius                                       |
| Color                  | White, Blue, Gray, Red, customizable                                            |
| Layers                 | 2 or 3 layers                                                                   |
| Color Lasting          | 10 Years no Fading                                                              |

### Click <u>pvc corrugated roofing on sale</u> to learn more

## **TYPE 840 PIT**



### 900 TYPE HIGH WAVE

(FLOWING WATER FAST)



# 980 TYPE HIGH WAVE





## 1080 TYPE HIGH WAVE

(FLOWING WATER FAST)



# 1130 TYPE WAVELET



## **1130 TYPE PIT**



## 1100 TYPE HIGH CIRCULAR WAVE



### **HOLLOW ROOF TILE**



## Our Factory

Zhongxingcheng New Material Co., Ltd. is located in Foshan City, Nanhai District China is a manufacturer specializing in the production of ASA synthetic resin tile, APVC anti-corrosion composite tile, PVC anti-corrosion tile, PVC sink, PVC plate, Transparent FRP Roof Sheet, PVC, PC transparent tile.









### PVC plastic steel tile PK iron sheet tile



Has superior corrosion resistance

Rusty and perishable



New material plastic steel tile Good thermal insulation

Direct sunlight iron tile Temperature too high



ASA PVC ROOF SHEET Long lasting and non fading

Severe fading





**Exhibition** 



# Certificate