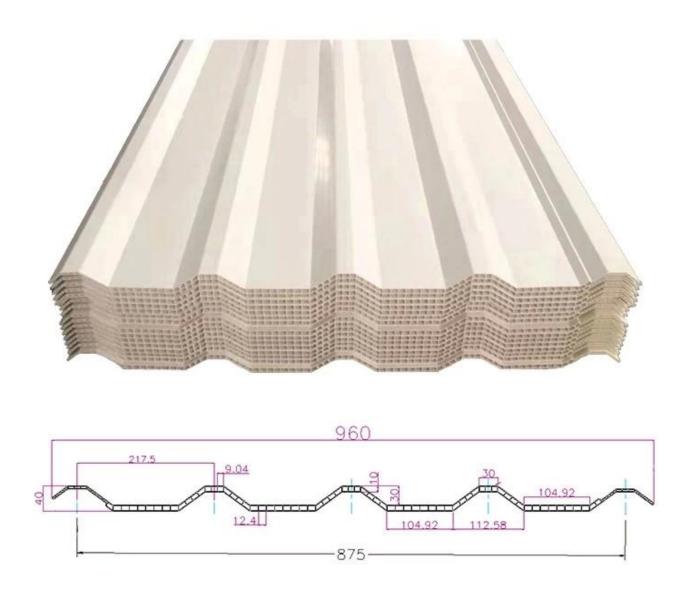

|
| Temperature            | —10 Degrees Celsius to 70 Degrees Celsius                                       |
| Color                  | White, Blue, Gray, Red, customizable                                            |
| Layers                 | 2 or 3 layers                                                                   |
| Color Lasting          | 10 Years no Fading                                                              |

### Click <u>pvc corrugated roofing on sale</u> to learn more

## **TYPE 840 PIT**



### 900 TYPE HIGH WAVE

(FLOWING WATER FAST)



# 980 TYPE HIGH WAVE





## 1080 TYPE HIGH WAVE

(FLOWING WATER FAST)



# 1130 TYPE WAVELET



## **1130 TYPE PIT**



## 1100 TYPE HIGH CIRCULAR WAVE



### **HOLLOW ROOF TILE**



## Our Factory

Zhongxingcheng New Material Co., Ltd. is located in Foshan City, Nanhai District China is a manufacturer specializing in the production of ASA synthetic resin tile, APVC anti-corrosion composite tile, PVC anti-corrosion tile, PVC sink, PVC plate, Transparent FRP Roof Sheet, PVC, PC transparent tile.









### PVC plastic steel tile PK iron sheet tile



Has superior corrosion resistance

Rusty and perishable



New material plastic steel tile Good thermal insulation

Direct sunlight iron tile Temperature too high



ASA PVC ROOF SHEET Long lasting and non fading

Severe fading





**Exhibition** 



# Certificate











### Packaging



### FAQ

#### \*Are you manufacturer or trader?

\*Yes, we are real Manufacturer, there are many pictures in our company introduc