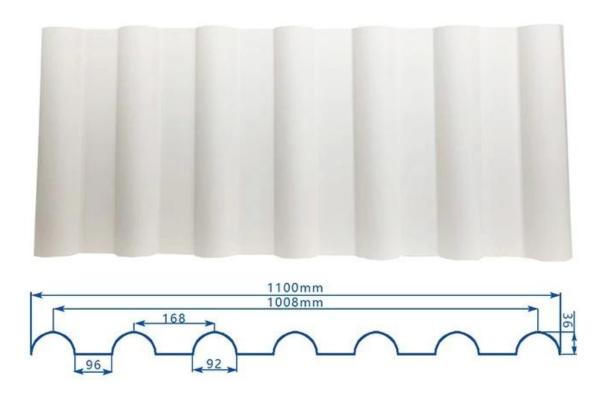

|
| Temperature            | —10 Degrees Celsius to 70 Degrees Celsius                                       |
| Color                  | White, Blue, Gray, Red, customizable                                            |
| Layers                 | 2 or 3 layers                                                                   |
| Color Lasting          | 10 Years no Fading                                                              |

### Click <u>pvc corrugated roofing on sale</u> to learn more

## **TYPE 840 PIT**



### 900 TYPE HIGH WAVE

(FLOWING WATER FAST)



# 980 TYPE HIGH WAVE





## 1080 TYPE HIGH WAVE

(FLOWING WATER FAST)



# 1130 TYPE WAVELET



## **1130 TYPE PIT**



## 1100 TYPE HIGH CIRCULAR WAVE



### **HOLLOW ROOF TILE**



## Our Factory

Zhongxingcheng New Material Co., Ltd. is located in Foshan City, Nanhai District China is a manufacturer specializing in the production of ASA synthetic resin tile, APVC anti-corrosion composite tile, PVC anti-corrosion tile, PVC sink, PVC plate, Transparent FRP Roof Sheet, PVC, PC transparent tile.









### PVC plastic steel tile PK iron sheet tile



Has superior corrosion resistance

Rusty and perishable



New material plastic steel tile Good thermal insulation

Direct sunlight iron tile Temperature too high



ASA PVC ROOF SHEET Long lasting and non fading

Severe fading





**Exhibition** 



# Certificate











### Packaging



### FAQ

#### \*Are you manufacturer or trader?

\*Yes, we are real Manufacturer, there are many pict