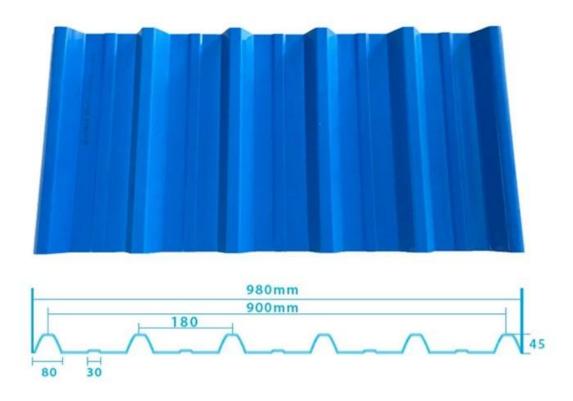

Resistance |
| Shape                  | round wave, big round wave, trepezoidal wave                                    |
| Fire Protection Rating | B1                                                                              |
| Temperature            | —10 Degrees Celsius to 70 Degrees Celsius                                       |
| Color                  | White, Blue, Gray, Red, customizable                                            |
| Layers                 | 2 or 3 layers                                                                   |
| Color Lasting          | 10 Years no Fading                                                              |

### Click <u>pvc corrugated roofing on sale</u> to learn more

## **TYPE 840 PIT**



### 900 TYPE HIGH WAVE

(FLOWING WATER FAST)



# 980 TYPE HIGH WAVE





## 1080 TYPE HIGH WAVE

(FLOWING WATER FAST)



# 1130 TYPE WAVELET



## **1130 TYPE PIT**



## 1100 TYPE HIGH CIRCULAR WAVE



### **HOLLOW ROOF TILE**



## Our Factory

Zhongxingcheng New Material Co., Ltd. is located in Foshan City, Nanhai District China is a manufacturer specializing in the production of ASA synthetic resin tile, APVC anti-corrosion composite tile, PVC anti-corrosion tile, PVC sink, PVC plate, Transparent FRP Roof Sheet, PVC, PC transparent tile.









### PVC plastic steel tile PK iron sheet tile



Has superior corrosion resistance

Rusty and perishable



New material plastic steel tile Good thermal insulation

Direct sunlight iron tile Temperature too high



ASA PVC ROOF SHEET Long lasting and non fading

Severe fading





**Exhi