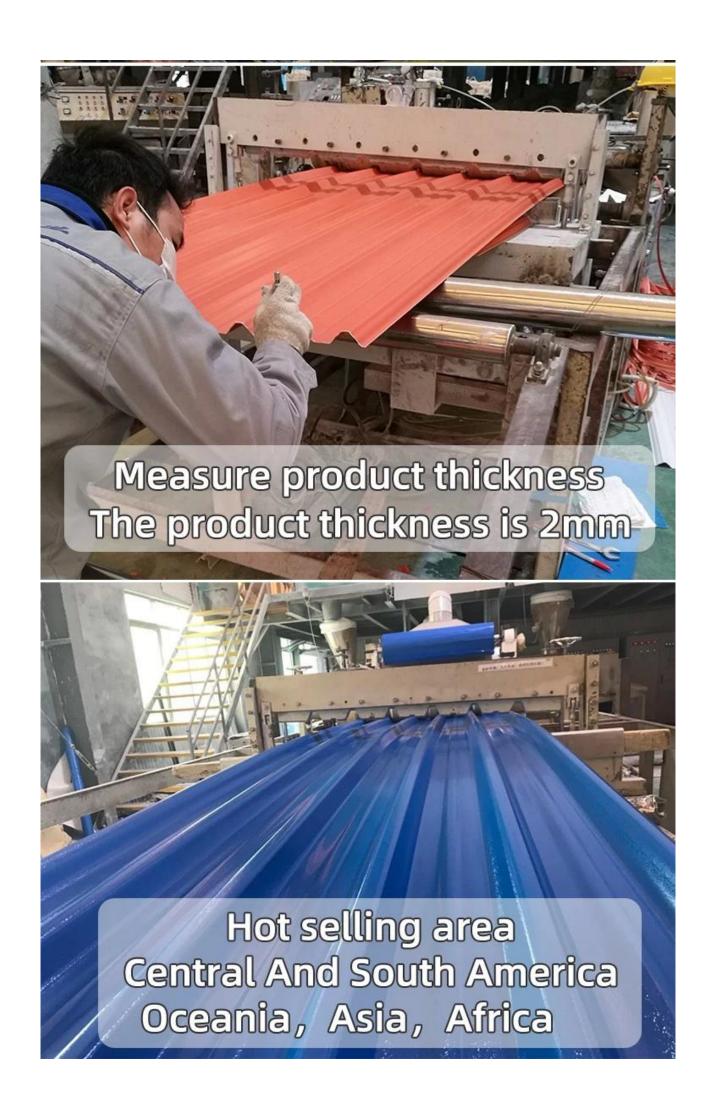

## Product show

The main raw material is PVC with ultraviolet resistant agent and additives. Through scientific compounding, made with advanced technology.

- 1.Light weight
- 2.Environmental protection
- 3.waterproof and fireproof
- 4. Easy-installation
- 5.Anti-corrosion
- 6.Good sound insulation

**ZXC** pvc corrugated sheet manufacturer

| Length                 | 1m-12m                                                                          |
|------------------------|---------------------------------------------------------------------------------|
| Surface                | Matt                                                                            |
| Weight                 | 3.0-6.8kg/m                                                                     |
| Width                  | 1130mm/ 1080mm/ 1050mm/ 980mm/ 930mm                                            |
| Warranty               | 30Years                                                                         |
| Model Number           | ASA PVC Composite Sheet                                                         |
| Function               | Insulation, Flame Retardant, Heat Insulation, Anti-corrosion, Impact Resistance |
| Shape                  | round wave, big round wave, trepezoidal wave                                    |
| Fire Protection Rating | B1                                                                              |
| Temperature            | —10 Degrees Celsius to 70 Degrees Celsius                                       |
| Color                  | White, Blue, Gray, Red, customizable                                            |
| Layers                 | 2 or 3 layers                                                                   |
| Color Lasting          | 10 Years no Fading                                                              |