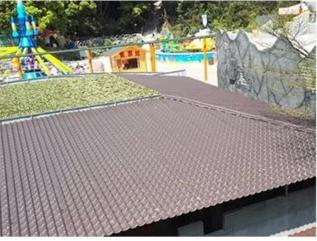

|
| Effective Width | 960mm                                                                                                  |
| Thickness       | 2.3mm / 2.5mm / 2.8mm / 3.0mm                                                                          |
| Length          | Must be a multiple of section                                                                          |
| Wave Spacing    | 160mm                                                                                                  |
| Wave Height     | 30mm                                                                                                   |

### Click <u>corrugated plastic panels manufacturers</u> to learn more

# **PRODUCT CASE**





















# **Advantage**



Surface asa material Lasting Color



Fire Proof Grade B1



Easy and Quick Installation



Insulation



Anti-corrosion, Acid and Alkali Resistance



**Heat insulation** 

## Our Factory

Zhongxingcheng New Material Co., Ltd. is located in Foshan City, Nanhai District China is a manufacturer specializing in the production of ASA synthetic resin tile, APVC anti-corrosion composite tile, PVC anti-corrosion tile, PVC sink, PVC plate, Transparent FRP Roof Sheet, PVC, PC transparent tile.

### Welcome to contact us







ASA SURFACE THICKNESS TEST









**Exhibition** 











# Certificate











## Packaging





### FAQ

#### \*Are you manufacturer or trader?

\*Yes, we are real Manufacturer, there are many pictures in our company introduction