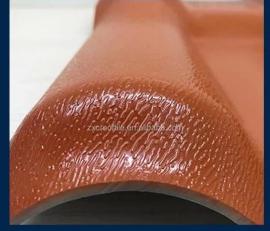

## Product show

Foshan ZXC ASA Synthetic Resin Roofing Tile is a new type of roofing material produced by advanced coextrusion technology and special molding process using ultra-high weathering engineering resin ASA.

We ZXC are **pvc roof panels manufacturer china**, welcome to contact us for wholesale customization.

| Product Name    | Synthetic Resin Roof Tile                                                                              |
|-----------------|--------------------------------------------------------------------------------------------------------|
| Brand           | ZXC                                                                                                    |
| Place of Origin | Foshan city, Guangdong province, China(Mainland)                                                       |
| Material        | Acrylonitrile Styrene acrylate copolymer, Polyvinyl chloride, Calcium powder, other chemical materials |
| Guarantee       | 25 years                                                                                               |
| Certification   | ISO9001 / SGS / CE                                                                                     |
| Delivery Time   | 1x20GP for 6 days, 1x40GP for 7 days                                                                   |
| Section Length  | 219mm                                                                                                  |
| Overall Width   | 1050mm                                                                                                 |
| Effective Width | 960mm                                                                                                  |
| Thickness       | 2.3mm / 2.5mm / 2.8mm / 3.0mm                                                                          |
| Length          | Must be a multiple of section                                                                          |
| Wave Spacing    | 160mm                                                                                                  |
| Wave Height     | 30mm                                                                                                   |