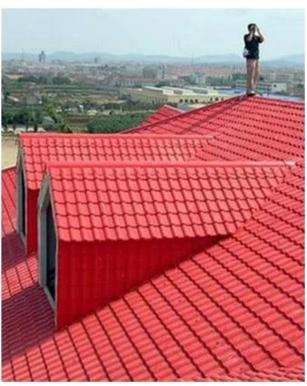

|
| Effective Width | 960mm                                                                                                  |
| Thickness       | 2.3mm / 2.5mm / 2.8mm / 3.0mm                                                                          |
| Length          | Must be a multiple of section                                                                          |
| Wave Spacing    | 160mm                                                                                                  |
| Wave Height     | 30mm                                                                                                   |

### Click <u>corrugated plastic panels manufacturers</u> to learn more

# **PRODUCT CASE**





















# **Advantage**



Surface asa material Lasting Color



Fire Proof Grade B1



Easy and Quick Installation



Insulation



Anti-corrosion, Acid and Alkali Resistance



**Heat insulation** 

## Our Factory

Zhongxingcheng New Material Co., Ltd. is located in Foshan City, Nanhai District China is a manufacturer specializing in the production of ASA synthetic resin tile, APVC anti-corrosion composite tile, PVC anti-corrosion tile, PVC sink, PVC plate, Transparent FRP Roof Sheet, PVC, PC transparent tile.

### Welcome to contact us







ASA SURFACE THICKNESS TEST









**Exhibition** 











# Certificate











## Packaging





### FAQ

#### \*Are you manufacturer or trader?

\*Yes, we are real Manufacturer, there are many pictures in our company introduction .if you need o