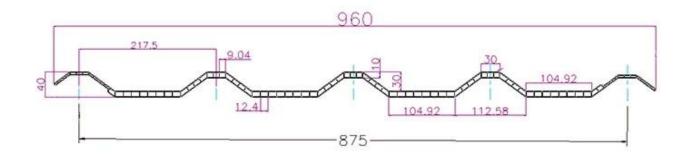

|
| Temperature            | —10 Degrees Celsius to 70 Degrees Celsius                                       |
| Color                  | White, Blue, Gray, Red, customizable                                            |
| Layers                 | 2 or 3 layers                                                                   |
| Color Lasting          | 10 Years no Fading                                                              |

### Click plastic roof tiles sheets price china to learn more

# **TYPE 840 PIT**



### 900 TYPE HIGH WAVE (FLOWING WATER FAST)



30

80

# **980 TYPE HIGH WAVE**





### 1080 TYPE HIGH WAVE (FLOWING WATER FAST)





# **1130 TYPE WAVELET**





# **1130 TYPE PIT**





## **1100 TYPE HIGH CIRCULAR WAVE**





## HOLLOW ROOF TILE







Zhongxingcheng New Material Co., Ltd. is located in Foshan City, Nanhai District China is a manufacturer specializing in the production of ASA synthetic resin tile, APVC anti-corrosion composite tile, PVC anti-corrosion tile, PVC sink, PVC plate, Transparent FRP Roof Sheet, PVC, PC transparent tile.







**Hardness Testing** 



ASA Surface Thickness Test



Impact Resistance



**Tensile Test** 

## Measure product thickness The product thickness is 2mm



Hot selling area Central And South America Oceania, Asia, Africa

### PVC plastic steel tile PK iron sheet tile



ASA PVC ROOF SHEET Long lasting and non fading

Severe fading

# Usage scenarios:factories farms, chemical plants





# Use scene:greenhouse, residence, pergola



## Exhibition



# Certificate





## Packaging