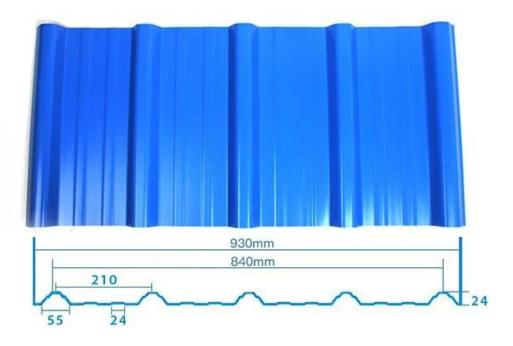

tardant, Heat Insulation, Anti-corrosion, Impact Resistance |
| Shape                  | round wave, big round wave, trepezoidal wave                                    |
| Fire Protection Rating | B1                                                                              |
| Temperature            | —10 Degrees Celsius to 70 Degrees Celsius                                       |
| Color                  | White, Blue, Gray, Red, customizable                                            |
| Layers                 | 2 or 3 layers                                                                   |
| Color Lasting          | 10 Years no Fading                                                              |

### Click plastic roof tiles sheets price china to learn more

# **TYPE 840 PIT**



### 900 TYPE HIGH WAVE (FLOWING WATER FAST)



30

80

# **980 TYPE HIGH WAVE**





### 1080 TYPE HIGH WAVE (FLOWING WATER FAST)





# **1130 TYPE WAVELET**





# **1130 TYPE PIT**





## **1100 TYPE HIGH CIRCULAR WAVE**





## HOLLOW ROOF TILE







Zhongxingcheng New Material Co., Ltd. is located in Foshan City, Nanhai District China is a manufacturer specializing in the production of ASA synthetic resin tile, APVC anti-corrosion composite tile, PVC anti-corrosion tile, PVC sink, PVC plate, Transparent FRP Roof Sheet, PVC, PC transparent tile.







**Hardness Testing** 



ASA Surface Thickness Test



Impact Resistance



**Tensile Test** 

## Measure product thickness The product thickness is 2mm



Hot selling area Central And South America Oceania, Asia, Africa

### PVC pla