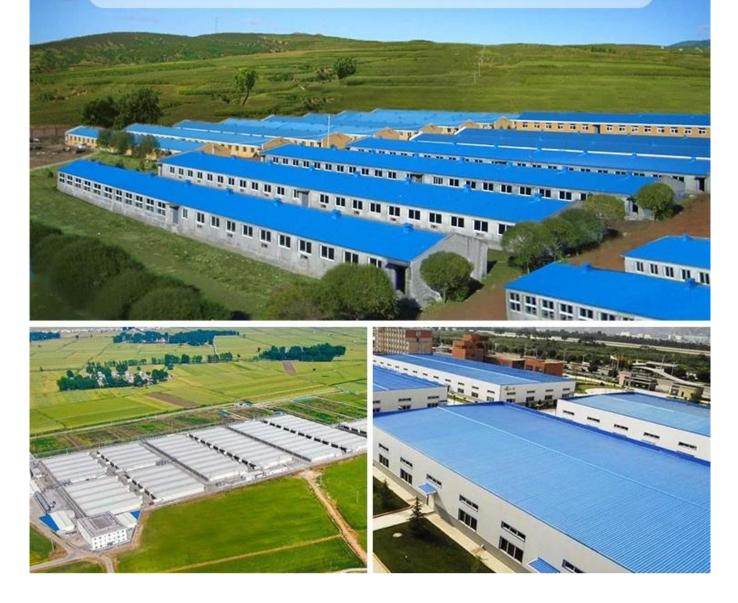

# Usage scenarios:factories farms, chemical plants

# Use scene:greenhouse, residence, pergola