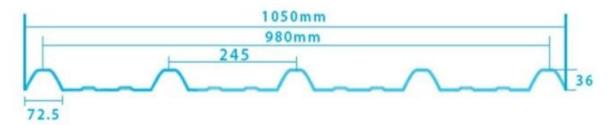

| round wave, big round wave, trepezoidal wave                                    |
| Fire Protection Rating | B1                                                                              |
| Temperature            | —10 Degrees Celsius to 70 Degrees Celsius                                       |
| Color                  | White, Blue, Gray, Red, customizable                                            |
| Layers                 | 2 or 3 layers                                                                   |
| Color Lasting          | 10 Years no Fading                                                              |

### Click plastic roof tiles sheets price china to learn more

# **TYPE 840 PIT**



### 900 TYPE HIGH WAVE (FLOWING WATER FAST)



30

80

# **980 TYPE HIGH WAVE**





### 1080 TYPE HIGH WAVE (FLOWING WATER FAST)





# **1130 TYPE WAVELET**





# **1130 TYPE PIT**





## **1100 TYPE HIGH CIRCULAR WAVE**





## HOLLOW ROOF TILE







Zhongxingcheng New Material Co., Ltd. is located in Foshan City, Nanhai District China is a manufacturer specializing in the production of ASA synthetic resin tile, APVC anti-corrosion composite tile, PVC anti-corrosion tile, PVC sink, PVC plate, Transparent FRP Roof Sheet, PVC, PC transparent tile.







**Hardness Testing** 



ASA Surface Thickness Test



Impact Resistance



**Tensile Test** 

## Measure product thickness The product thickness is 2mm



Hot selling area Central And South America Oceania, Asia, Africa

### PVC plastic steel tile PK iron sheet tile



ASA PVC ROOF SHEET Long lasting and non fading