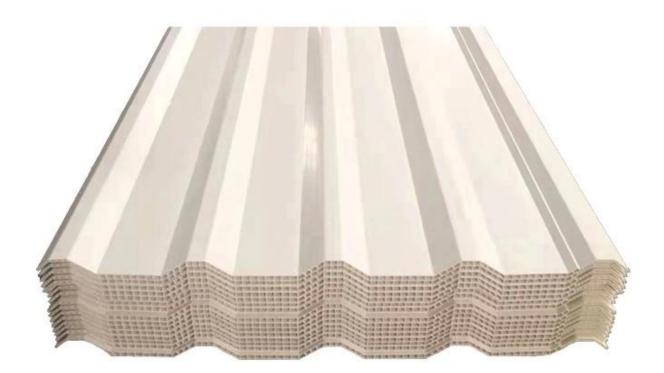

# PVC Roofing Sheet Maunufacture Fpr 15 yeas

| Length                 | 1m-12m                                                                          |
|------------------------|---------------------------------------------------------------------------------|
| Surface                | Matt                                                                            |
| Weight                 | 3.0-6.8kg/m                                                                     |
| Width                  | 1130mm/ 1080mm/ 1050mm/ 980mm/ 930mm                                            |
| Warranty               | 30Years                                                                         |
| Model Number           | ASA PVC Composite Sheet                                                         |
| Function               | Insulation, Flame Retardant, Heat Insulation, Anti-corrosion, Impact Resistance |
| Shape                  | round wave, big round wave, trepezoidal wave                                    |
| Fire Protection Rating | B1                                                                              |
| Temperature            | —10 Degrees Celsius to 70 Degrees Celsius                                       |
| Color                  | White, Blue, Gray, Red, customizable                                            |
| Layers                 | 2 or 3 layers                                                                   |
| Color Lasting          | 10 Years no Fading                                                              |