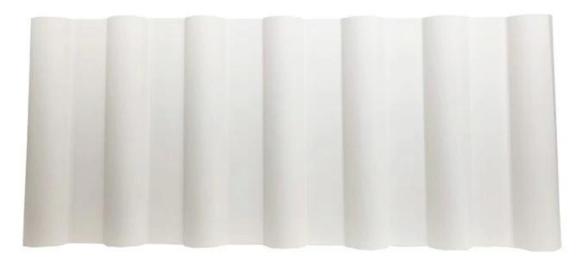

## **Product show**

The main raw material is PVC with ultraviolet resistant agent and additives. Through scientific compounding, made with advanced technology.

Light weight
Environmental protection
waterproof and fireproof
Easy-installation
Anti-corrosion
Good sound insulation

ZXC plastic sheet on roof china