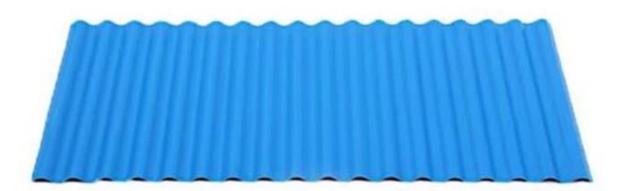

|
| Fire Protection Rating | B1                                                                              |
| Temperature            | —10 Degrees Celsius to 70 Degrees Celsius                                       |
| Color                  | White, Blue, Gray, Red, customizable                                            |
| Layers                 | 2 or 3 layers                                                                   |
| Color Lasting          | 10 Years no Fading                                                              |

### Click plastic roof tiles sheets price china to learn more

# **TYPE 840 PIT**



### 900 TYPE HIGH WAVE (FLOWING WATER FAST)



30

80

# **980 TYPE HIGH WAVE**





### 1080 TYPE HIGH WAVE (FLOWING WATER FAST)





# **1130 TYPE WAVELET**





# **1130 TYPE PIT**





## **1100 TYPE HIGH CIRCULAR WAVE**





## HOLLOW ROOF TILE







Zhongxingcheng New Material Co., Ltd. is located in Foshan City, Nanhai District China is a manufacturer specializing in the production of ASA synthetic resin tile, APVC anti-corrosion composite tile, PVC anti-corrosion tile, PVC sink, PVC plate, Transparent FRP Roof Sheet, PVC, PC transparent tile.







**Hardness Testing** 



ASA Surface Thickness Test



Impact Resistance



**Tensile Test** 

## Measure product thickness The product thickness is 2mm



Hot selling area Central And South America Oceania, Asia, Africa

### PVC plastic steel tile PK iron sheet tile



ASA PVC ROOF SHEET Long lasting and non fading

Severe fading

# Usage scenarios:factories farms, chemical plants





# Use