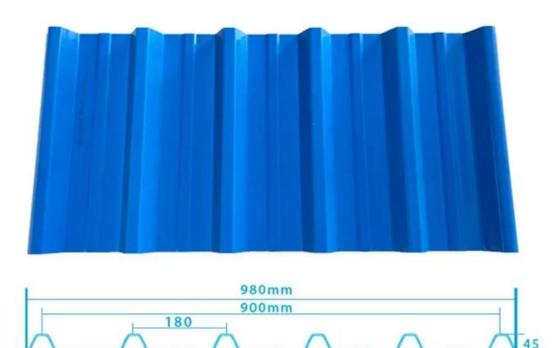

t Resistance |
| Shape                  | round wave, big round wave, trepezoidal wave                                    |
| Fire Protection Rating | B1                                                                              |
| Temperature            | —10 Degrees Celsius to 70 Degrees Celsius                                       |
| Color                  | White, Blue, Gray, Red, customizable                                            |
| Layers                 | 2 or 3 layers                                                                   |
| Color Lasting          | 10 Years no Fading                                                              |

### Click plastic roof tiles sheets price china to learn more

# **TYPE 840 PIT**



### 900 TYPE HIGH WAVE (FLOWING WATER FAST)



30

80

# **980 TYPE HIGH WAVE**





### 1080 TYPE HIGH WAVE (FLOWING WATER FAST)





# **1130 TYPE WAVELET**





# **1130 TYPE PIT**





## **1100 TYPE HIGH CIRCULAR WAVE**





## HOLLOW ROOF TILE







Zhongxingcheng New Material Co., Ltd. is located in Foshan City, Nanhai District China is a manufacturer specializing in the production of ASA synthetic resin tile, APVC anti-corrosion composite tile, PVC anti-corrosion tile, PVC sink, PVC plate, Transparent FRP Roof Sheet, PVC, PC transparent tile.







**Hardness Testing** 



ASA Surface Thickness Test



Impact Resistance



**Tensile Test** 

## Measure product thickness The product thickness is 2mm



Hot selling area Central And South America Oceania, Asia, Africa

### PVC plastic steel tile PK iron sheet tile



ASA PVC R