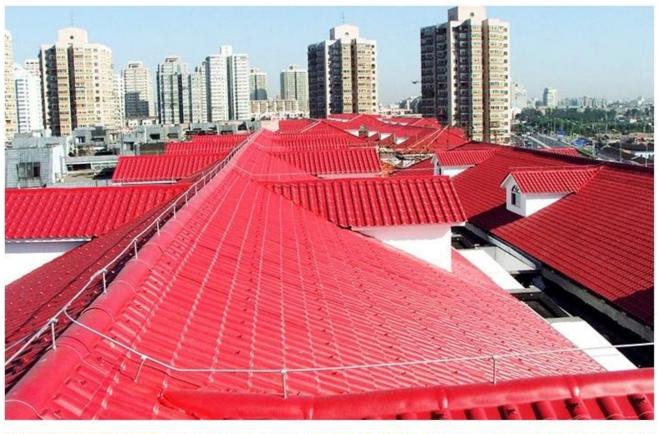

|
| Effective Width | 960mm                                                                                                  |
| Thickness       | 2.3mm / 2.5mm / 2.8mm / 3.0mm                                                                          |
| Length          | Must be a multiple of section                                                                          |
| Wave Spacing    | 160mm                                                                                                  |
| Wave Height     | 30mm                                                                                                   |

### Click <u>upvc roofing sheet price china</u> to learn more

# **PRODUCT CASE**





















# **Advantage**



Surface asa material Lasting Color



Fire Proof Grade B1



Easy and Quick Installation



Insulation



Anti-corrosion, Acid and Alkali Resistance



**Heat insulation** 

## **Our Factory**

Zhongxingcheng New Material Co., Ltd. is located in Foshan City, Nanhai District China is a manufacturer specializing in the production of ASA synthetic resin tile, APVC anti-corrosion composite tile, PVC anti-corrosion tile, PVC sink, PVC plate, Transparent FRP Roof Sheet, PVC, PC transparent tile.

Welcome to contact us for upvc sheeting supplier







ASA SURFACE THICKNESS TEST









**Exhibition** 











# Certificate











## Packaging





### FAQ

#### \*Are you manufacturer or trader?

\*Yes, we are real Manufacturer, there are many pictur