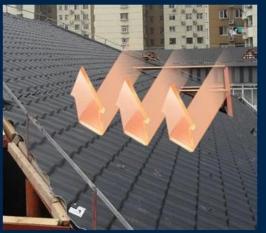

|
| Thickness       | 2.3mm / 2.5mm / 2.8mm / 3.0mm                                                                          |
| Length          | Must be a multiple of section                                                                          |
| Wave Spacing    | 160mm                                                                                                  |
| Wave Height     | 30mm                                                                                                   |

### Click <u>upvc roofing sheet price china</u> to learn more

# **PRODUCT CASE**





















# **Advantage**



Surface asa material Lasting Color



Fire Proof Grade B1



Easy and Quick Installation



Insulation



Anti-corrosion, Acid and Alkali Resistance



**Heat insulation** 

## **Our Factory**

Zhongxingcheng New Material Co., Ltd. is located in Foshan City, Nanhai District China is a manufacturer specializing in the production of ASA synthetic resin tile, APVC anti-corrosion composite tile, PVC anti-corrosion tile, PVC sink, PVC plate, Transparent FRP Roof Sheet, PVC, PC transparent tile.

Welcome to contact us for upvc sheeting supplier







ASA SURFACE THICKNESS TEST









**Exhibition** 











# Certificate











## Packaging





### FAQ

#### \*Are you manufacturer or trader?

\*Yes, we are real Manufacturer, there are many pictures in our company introduction .if you need other special product, we will do our best to help you, so we can build a long-term business relationship.

### \*Can I order the product with i