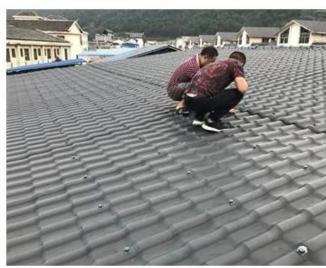

|
| Effective Width | 960mm                                                                                                  |
| Thickness       | 2.3mm / 2.5mm / 2.8mm / 3.0mm                                                                          |
| Length          | Must be a multiple of section                                                                          |
| Wave Spacing    | 160mm                                                                                                  |
| Wave Height     | 30mm                                                                                                   |

### Click <u>upvc roofing sheet price china</u> to learn more

# **PRODUCT CASE**





















# **Advantage**



Surface asa material Lasting Color



Fire Proof Grade B1



Easy and Quick Installation



Insulation



Anti-corrosion, Acid and Alkali Resistance



**Heat insulation** 

## **Our Factory**

Zhongxingcheng New Material Co., Ltd. is located in Foshan City, Nanhai District China is a manufacturer specializing in the production of ASA synthetic resin tile, APVC anti-corrosion composite tile, PVC anti-corrosion tile, PVC sink, PVC plate, Transparent FRP Roof Sheet, PVC, PC transparent tile.

Welcome to contact us for upvc sheeting supplier







ASA SURFACE THICKNESS TEST









**Exhibition** 











# Certificate











## Packaging





### FAQ

#### \*Are you manufacturer or trader?

\*Yes, we are real Manufacturer, there are many pictures in our compan