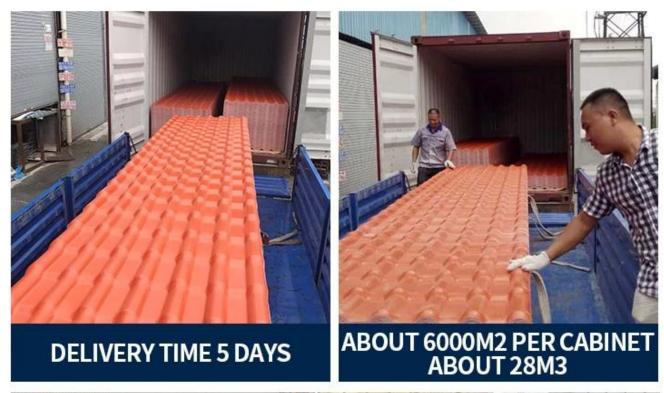

We ZXC is **PVC plastic roofing wholesales china**, contact us for wholesale custom.

| Product Name    | Synthetic Resin Roof Tile                                                                              |
|-----------------|--------------------------------------------------------------------------------------------------------|
| Brand           | ZXC                                                                                                    |
| Place of Origin | Foshan city, Guangdong province, China(Mainland)                                                       |
| Material        | Acrylonitrile Styrene acrylate copolymer, Polyvinyl chloride, Calcium powder, other chemical materials |
| Guarantee       | 25 years                                                                                               |
| Certification   | ISO9001 / SGS / CE                                                                                     |
| Delivery Time   | 1x20GP for 6 days, 1x40GP for 7 days                                                                   |
| Section Length  | 219mm                                                                                                  |
| Overall Width   | 1050mm                                                                                                 |
| Effective Width | 960mm                                                                                                  |
| Thickness       | 2.3mm / 2.5mm / 2.8mm / 3.0mm                                                                          |
| Length          | Must be a multiple of section                                                                          |
| Wave Spacing    | 160mm                                                                                                  |
| Wave Height     | 30mm                                                                                                   |