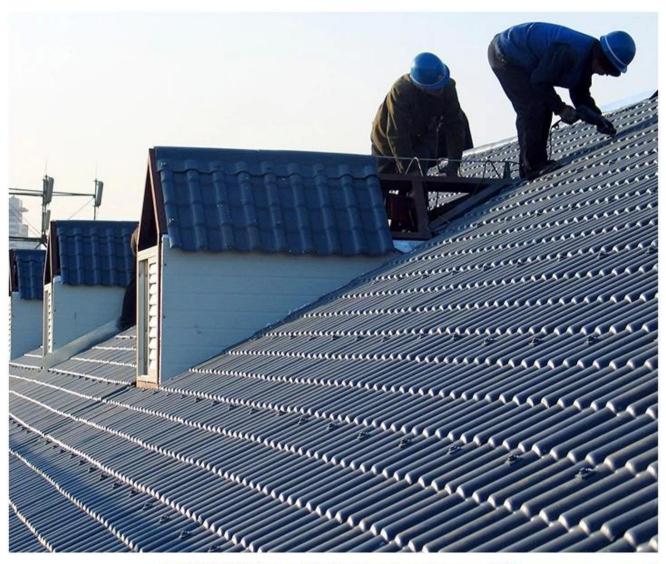

|
| Effective Width | 960mm                                                                                                  |
| Thickness       | 2.3mm / 2.5mm / 2.8mm / 3.0mm                                                                          |
| Length          | Must be a multiple of section                                                                          |
| Wave Spacing    | 160mm                                                                                                  |
| Wave Height     | 30mm                                                                                                   |

### Click <u>pvc corrugated roofing on sale</u> to learn more

# **PRODUCT CASE**





















# **Advantage**



Surface asa material Lasting Color



Fire Proof Grade B1



Easy and Quick Installation



Insulation



Anti-corrosion, Acid and Alkali Resistance



**Heat insulation** 

## **Our Factory**

Zhongxingcheng New Material Co., Ltd. is located in Foshan City, Nanhai District China is a manufacturer specializing in the production of ASA synthetic resin tile, APVC anti-corrosion composite tile, PVC anti-corrosion tile, PVC sink, PVC plate, Transparent FRP Roof Sheet, PVC, PC transparent tile.

Welcome to contact us for upvc sheeting supplier







ASA SURFACE THICKNESS TEST









**Exhibition** 











# Certificate











## Packaging





### FAQ

#### \*Are you manufacturer or trader?

\*Yes, we are real Manufacturer, there are many pictures in