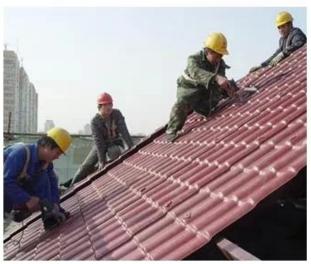

|
| Effective Width | 960mm                                                                                                  |
| Thickness       | 2.3mm / 2.5mm / 2.8mm / 3.0mm                                                                          |
| Length          | Must be a multiple of section                                                                          |
| Wave Spacing    | 160mm                                                                                                  |
| Wave Height     | 30mm                                                                                                   |

### Click <u>pvc corrugated roofing on sale</u> to learn more

# **PRODUCT CASE**





















# **Advantage**



Surface asa material Lasting Color



Fire Proof Grade B1



Easy and Quick Installation



Insulation



Anti-corrosion, Acid and Alkali Resistance



**Heat insulation** 

## **Our Factory**

Zhongxingcheng New Material Co., Ltd. is located in Foshan City, Nanhai District China is a manufacturer specializing in the production of ASA synthetic resin tile, APVC anti-corrosion composite tile, PVC anti-corrosion tile, PVC sink, PVC plate, Transparent FRP Roof Sheet, PVC, PC transparent tile.

Welcome to contact us for upvc sheeting supplier







ASA SURFACE THICKNESS TEST









**Exhibition** 











# Certificate











## Packaging





### FAQ

#### \*Are you manufacturer or trader?

\*Yes, we are real Manufacturer, there are many pictures in our comp