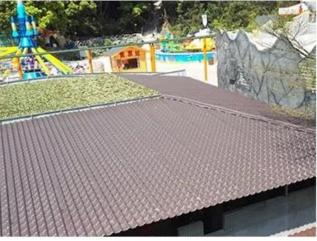

|
| Effective Width | 960mm                                                                                                  |
| Thickness       | 2.3mm / 2.5mm / 2.8mm / 3.0mm                                                                          |
| Length          | Must be a multiple of section                                                                          |
| Wave Spacing    | 160mm                                                                                                  |
| Wave Height     | 30mm                                                                                                   |

### Click <u>pvc corrugated roofing on sale</u> to learn more

# **PRODUCT CASE**





















# **Advantage**



Surface asa material Lasting Color



Fire Proof Grade B1



Easy and Quick Installation



Insulation



Anti-corrosion, Acid and Alkali Resistance



**Heat insulation** 

## **Our Factory**

Zhongxingcheng New Material Co., Ltd. is located in Foshan City, Nanhai District China is a manufacturer specializing in the production of ASA synthetic resin tile, APVC anti-corrosion composite tile, PVC anti-corrosion tile, PVC sink, PVC plate, Transparent FRP Roof Sheet, PVC, PC transparent tile.

Welcome to contact us for upvc sheeting supplier







ASA SURFACE THICKNESS TEST









**Exhibition** 











# Certificate











## Packaging





### FAQ

#### \*Are you manufacturer or trader?

\*Yes, we are real Manufacturer, there are many pictures i