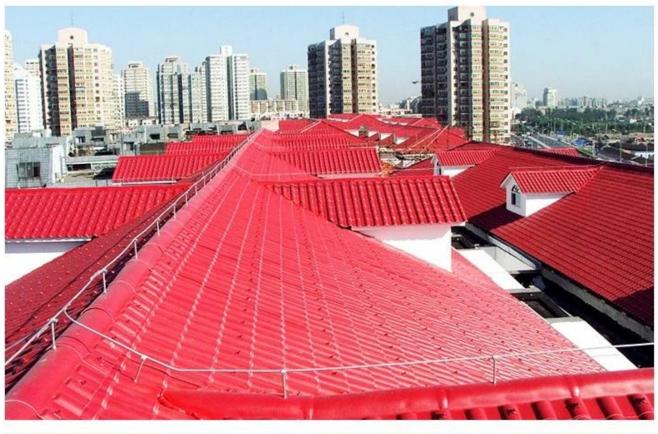

## Product show

Foshan ZXC ASA Synthetic Resin Roofing Tile is a new type of roofing material produced by advanced coextrusion technology and special molding process using ultra-high weathering engineering resin ASA.

# **PRODUCT CASE**