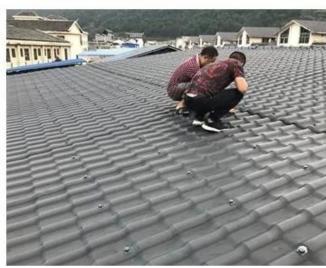

|
| Effective Width | 960mm                                                                                                  |
| Thickness       | 2.3mm / 2.5mm / 2.8mm / 3.0mm                                                                          |
| Length          | Must be a multiple of section                                                                          |
| Wave Spacing    | 160mm                                                                                                  |
| Wave Height     | 30mm                                                                                                   |

### Click <u>pvc corrugated roofing on sale</u> to learn more

# **PRODUCT CASE**





















# **Advantage**



Surface asa material Lasting Color



Fire Proof Grade B1



Easy and Quick Installation



Insulation



Anti-corrosion, Acid and Alkali Resistance



**Heat insulation** 

## **Our Factory**

Zhongxingcheng New Material Co., Ltd. is located in Foshan City, Nanhai District China is a manufacturer specializing in the production of ASA synthetic resin tile, APVC anti-corrosion composite tile, PVC anti-corrosion tile, PVC sink, PVC plate, Transparent FRP Roof Sheet, PVC, PC transparent tile.

Welcome to contact us for upvc sheeting supplier







ASA SURFACE THICKNESS TEST









**Exhibition** 











# Certificate











## Packaging





### FAQ

#### \*Are you manufacturer or trader?

\*Yes, we are real Manufacturer, there are many pictures in our compan