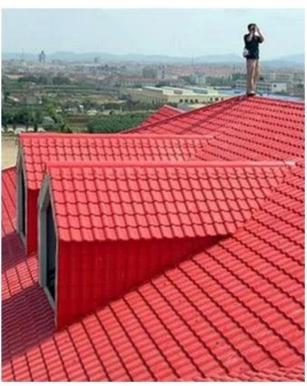

# **PRODUCT CASE**

## Product show

Foshan ZXC ASA Synthetic Resin Roofing Tile is a new type of roofing material produced by advanced coextrusion technology and special molding process using ultra-high weathering engineering resin ASA.