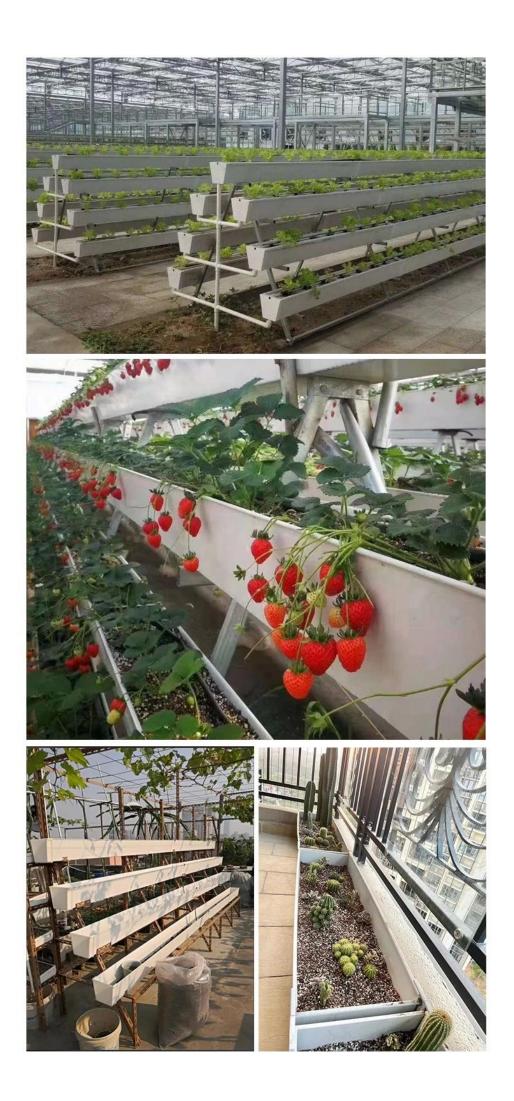

| Warranty                    | More than 5 years                |  |
|-----------------------------|----------------------------------|--|
| After-sale Service          | Online technical support         |  |
| Project Solution Capability | NONE                             |  |
| Application                 | Villa/ Hydroponics               |  |
| Design Style                | Contemporary                     |  |
| Place of Origin             | Guangdong, China                 |  |
| Brand Name                  | ZXC                              |  |
| Product name                | PVC Rainwater Gutter             |  |
| Material                    | PVC                              |  |
| Key Word                    | Gutter                           |  |
| Size                        | Customizable                     |  |
| Usage                       | Roof Drain                       |  |
| Warranty                    | More than 5 years                |  |
| Common size                 | 14cmx 16cm.18cmx 20cm.25cmx 28CM |  |
| Performance                 | Acid and alkali resistant        |  |

# Real case, real power

Selected engineering cases

Trust comes from quality