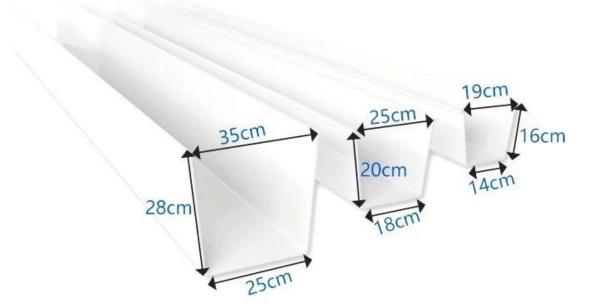

### **Product Information**

#### \*The length of this section is one meter, the longest can be six meters

| Product name                                                                    | Specification                                                     | Accessories                             |
|---------------------------------------------------------------------------------|-------------------------------------------------------------------|-----------------------------------------|
|                                                                                 | Base width 14cm, height 16cm,<br>face width 19cm, thickness 2.5mm |                                         |
| niddle gutter Base width 18cm, height 20cm,<br>face width 25cm, thickness 2.8mm |                                                                   | Drain seal drain seal flush joint corne |
|                                                                                 | Base width 25cm, height 28cm,<br>face width 35cm, thickness 3.8mm |                                         |