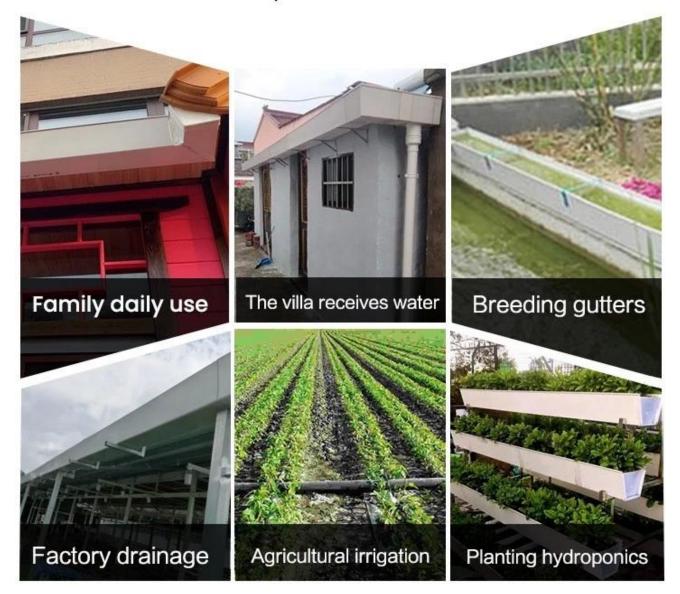

withoutauthorization. This will affect the service life of the rain gutter, and special drainage fittings and water pipes are required to connect to the downpipe.

4. It must be pre-drilled during installation, and the diameter of the drilledhole should be 50% larger than the diameter of the screw, which is reserved for thermal expansion and contraction.

5. The outside temperature changes greatly. In order to prevent thermalexpansion and contraction, it is recommended that the installation of the entire gutter should not exceed 18 meters. If it is to be exceeded, segmental installation and segmental drainage must be carried out.





# Real case, real power

Selected engineering cases









Trust comes from quality

## THE PRODUCT IS VERY VERSATILE

Versatility leads to creative life











### AUTHORITATIVE ORGANIZATION INSPECTION

There is a certificate and guarantee and only with strength can you rest assured





### 1.Q: What is your product line?

A: We specialize in PVC trunking, PVC pipe, PPR pipe and fittings.

#### 2.Q: Are you a manufacturer?

A: Yes, We are a factory located in Foshan City, Nanhai District, Danzao Town, Hengjiang New Road. More than 10 years of industry experience.

### 3.Q: If I want to get a quote, what information should I notify?

Answer:

- (1) Product size (width x height x length, thickness).
- (2) Color.
- (3) Quantity.

### 4.Q: Can we print our logo or company name on your product or packaging?

A: Yes, you can.

#### 5.Q: What is the payment term?

A: We accept T/T or L/C, as well as the top 30% deposits of T/T, Western Uion,