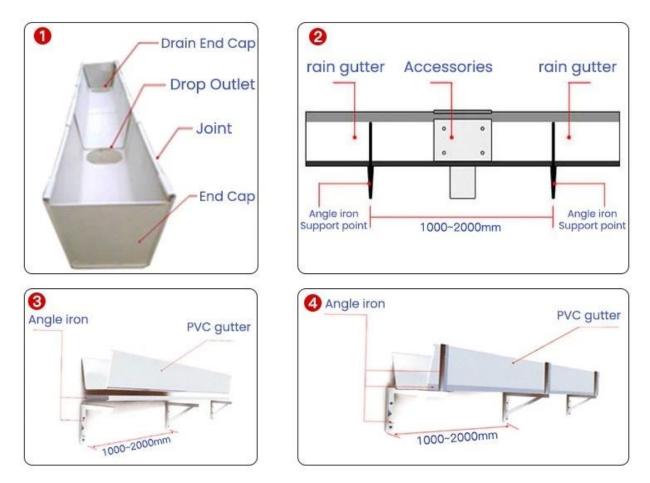

## **INSTALLATION INSTRUCTIONS**

1. When installing the rain gutter, the bottom supporting frame shouldbe made of steel frame, and the material should be sufficiently strong. The bottom frame should be in a straight line and there should be a supporting place every 1.5-1.8 meters. The two sides of the rain guttermust be protected by iron frames.

2. The two ends of the connection part of the rain gutter or the connectionport should be supported by the supporting bracket respectively.

3. Do not open holes in any part of the rain gutter for drainage withoutauthorization. This will affect the service life of the rain gutter, and special drainage fittings and water pipes are required to connect to the downpipe.

4. It must be pre-drilled during installation, and the diameter of the drilledhole should be 50% larger than the diameter of the screw, which is reserved for thermal expansion and contraction.

5. The outside temperature changes greatly. In order to prevent thermalexpansion and contraction, it is recommended that the installation of the entire gutter should not exceed 18 meters. If it is to be exceeded, segmental installation and segmental drainage must be carried out.