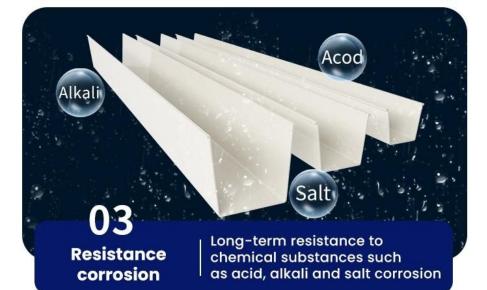

# QUALITY RAIN GUTTER

Made of PVC, resistant to pressure and corrosion, durable

Feeding gutter | planting gutter | incubation gutter | rain gutter