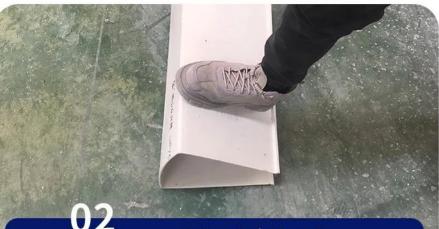

We the blue pvc rain water gutter bears extremely strong toughness, comparing with the common gutter, it solves the issues of short life span, transportation, being easily damage during the installation etc.

### **PRODUCT FEATURE DISPLAY**

new raw material

Using high-quality raw materials, no recycled materials, green environmental protection, long life

Thickened load-bearing PVC material has strong bending resistance and impact toughness