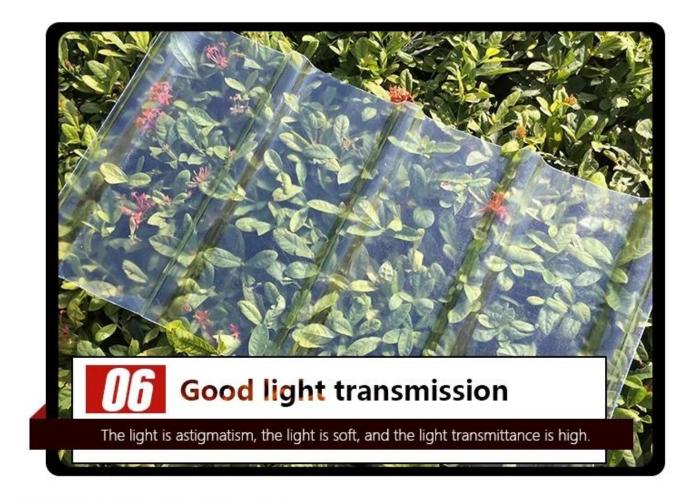

#### **Product show**

**Exclient Anti-corrosion performance:** The products resist various acids, alkalis and peroxides, especially suitable for application in the coastal areas and corrosive places.

**Superior light transmission:** It is between 60-85%. Light through FRP lighting sheet scatters and is mild. It will not form a light band so as to make the indoor brighter.

## APPLICABLE SCENE DISPLAY

scope of application

planting shed

Rainproof, constant temperature moisturizing space, transparent

roof

Good light transmission performance,no rain leakage

Villa shed

Bright colors, more class