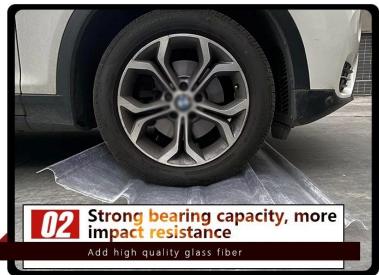

FRP load test, invited a weight of about 80~kg of men standing on the span of 130~cm of the Fiberglass clear roofing sheet, the test successfully completed. The test proves that the quality of FRP tile meets the national standard.