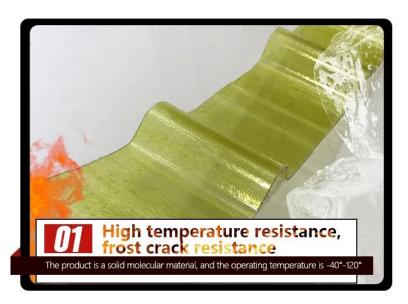

**Weather fastness, ageing resistance:** Long exposure to the atmosphere, the sun radiation, the product integrity, no deformation, the useful life of up to 10 years.

Our ZXC <u>custom upvc transparent roof</u> has price advantages, feel free to contact us for sales or leave us a message!