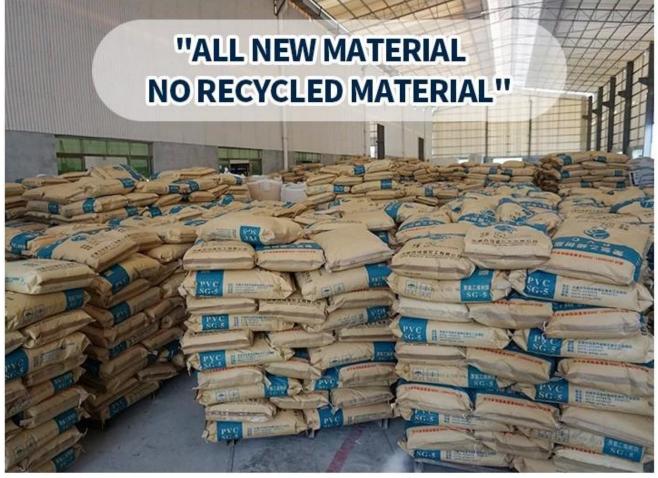

## **Product show**

Foshan ZXC ASA Synthetic Resin Roofing Tile is a new type of roofing material produced by advanced coextrusion technology and special molding process using ultra-high weathering engineering resin ASA. (China pvc roofing sheet manufacturer)