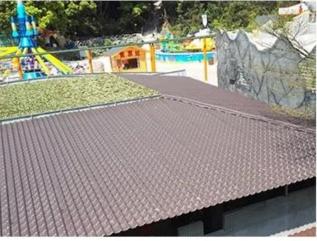

|
| Effective Width | 960mm                                                                                                  |
| Thickness       | 2.3mm / 2.5mm / 2.8mm / 3.0mm                                                                          |
| Length          | Must be a multiple of section                                                                          |
| Wave Spacing    | 160mm                                                                                                  |
| Wave Height     | 30mm                                                                                                   |

### Click China pvc roofing sheet manufacturer to learn more

# **PRODUCT CASE**





















# **Advantage**



Surface asa material Lasting Color



Fire Proof Grade B1



Easy and Quick Installation



Insulation



Anti-corrosion, Acid and Alkali Resistance



**Heat insulation** 

## **Our Factory**

Zhongxingcheng New Material Co., Ltd. is located in Foshan City, Nanhai District China is a manufacturer specializing in the production of ASA synthetic resin tile, APVC anti-corrosion composite tile, PVC anti-corrosion tile, PVC sink, PVC plate, Transparent FRP Roof Sheet, PVC, PC transparent tile.







ASA SURFACE THICKNESS TEST









**Exhibition** 











# Certificate











## Packaging





### FAQ

#### \*Are you manufacturer or trader?

\*Yes, we are real Manufacturer, there are many pictures in our company introduction .if you need other spec