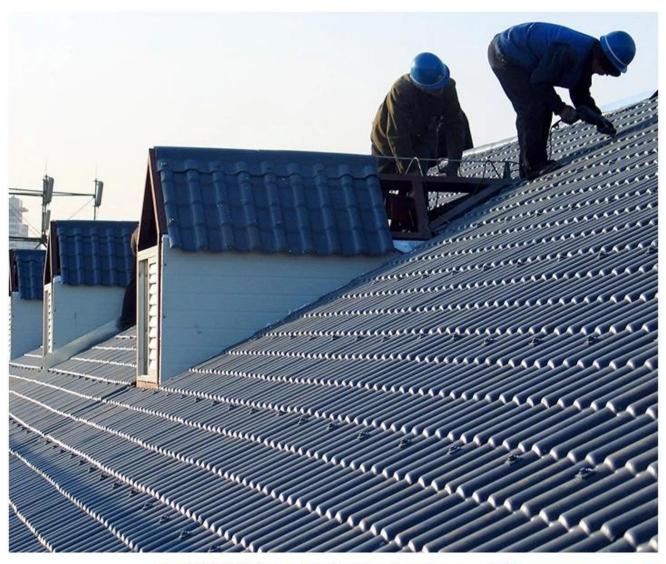

|
| Effective Width | 960mm                                                                                                  |
| Thickness       | 2.3mm / 2.5mm / 2.8mm / 3.0mm                                                                          |
| Length          | Must be a multiple of section                                                                          |
| Wave Spacing    | 160mm                                                                                                  |
| Wave Height     | 30mm                                                                                                   |

### Click China pvc roofing sheet manufacturer to learn more

# **PRODUCT CASE**





















# **Advantage**



Surface asa material Lasting Color



Fire Proof Grade B1



Easy and Quick Installation



Insulation



Anti-corrosion, Acid and Alkali Resistance



**Heat insulation** 

## **Our Factory**

Zhongxingcheng New Material Co., Ltd. is located in Foshan City, Nanhai District China is a manufacturer specializing in the production of ASA synthetic resin tile, APVC anti-corrosion composite tile, PVC anti-corrosion tile, PVC sink, PVC plate, Transparent FRP Roof Sheet, PVC, PC transparent tile.







ASA SURFACE THICKNESS TEST









**Exhibition** 











# Certificate











## Packaging





### FAQ

#### \*Are you manufacturer or trader?

\*Yes, we are real Manufacturer, there are many pictures in our company introduction .if you need other specia