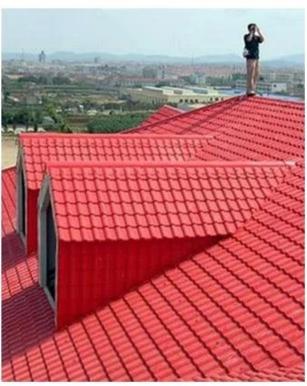

## **Product show**

Foshan ZXC ASA Synthetic Resin Roofing Tile is a new type of roofing material produced by advanced coextrusion technology and special molding process using ultra-high weathering engineering resin ASA. (China pvc roofing sheet manufacturer)

# **PRODUCT CASE**