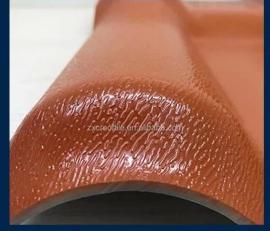

## **Product show**

Foshan ZXC ASA Synthetic Resin Roofing Tile is a new type of roofing material produced by advanced coextrusion technology and special molding process using ultra-high weathering engineering resin ASA. (China pvc roofing sheet manufacturer)

# **Advantage**

Surface asa material Lasting Color

Fire Proof Grade B1

Easy and Quick Installation

Insulation

Anti-corrosion, Acid and Alkali Resistance

**Heat insulation** 