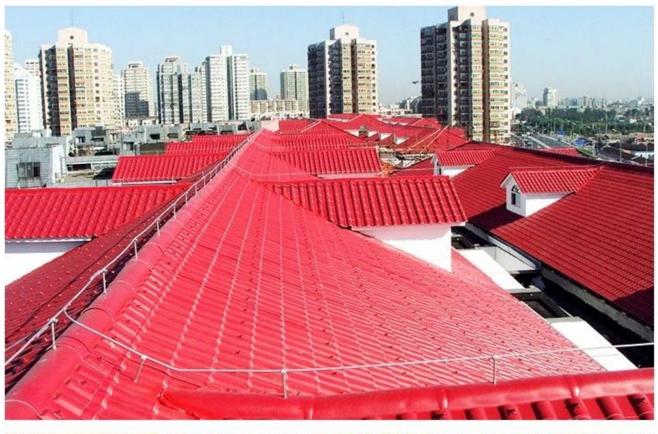

|
| Effective Width | 960mm                                                                                                  |
| Thickness       | 2.3mm / 2.5mm / 2.8mm / 3.0mm                                                                          |
| Length          | Must be a multiple of section                                                                          |
| Wave Spacing    | 160mm                                                                                                  |
| Wave Height     | 30mm                                                                                                   |

### Click China pvc roofing sheet manufacturer to learn more

# **PRODUCT CASE**





















# **Advantage**



Surface asa material Lasting Color



Fire Proof Grade B1



Easy and Quick Installation



Insulation



Anti-corrosion, Acid and Alkali Resistance



**Heat insulation** 

## **Our Factory**

Zhongxingcheng New Material Co., Ltd. is located in Foshan City, Nanhai District China is a manufacturer specializing in the production of ASA synthetic resin tile, APVC anti-corrosion composite tile, PVC anti-corrosion tile, PVC sink, PVC plate, Transparent FRP Roof Sheet, PVC, PC transparent tile.







ASA SURFACE THICKNESS TEST









**Exhibition** 











# Certificate











## Packaging





### FAQ

#### \*Are you manufacturer or trader?

\*Yes, we are real Manufacturer, there are many pictures in our company introduction .if you need other