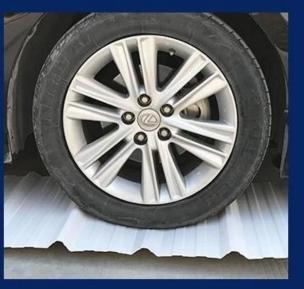

### Product show

ZXC **plastic coated corrugated sheets supplier** provides corrugated plastic roofing sheets customization in different colors. Our products the main raw material is PVC with ultraviolet resistant agent and additives. Through scientific compounding, made with advanced technology.

1.Light weight2.Environmental protection3.waterproof and fireproof4.Easy-installation5.Anti-corrosion6.Good sound insulation