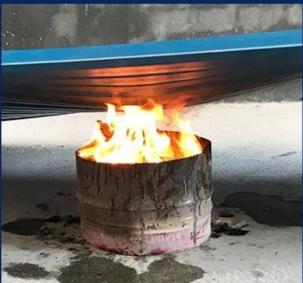

1.Light weight2.Environmental protection3.waterproof and fireproof4.Easy-installation5.Anti-corrosion6.Good sound insulation

#### thermal and acoustic insulation high-quality Good sound insulation effect in case of external noise

preservative Anti-acid and alkali

flame retardant performance b1 class fire performance

thickness: 1.0mm-3.0mm