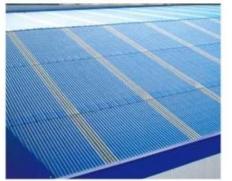

### Product show

ZXC **plastic coated corrugated sheets supplier** provides corrugated plastic roofing sheets customization in different colors. Our products the main raw material is PVC with ultraviolet resistant agent and additives. Through scientific compounding, made with advanced technology.

1.Light weight2.Environmental protection3.waterproof and fireproof4.Easy-installation5.Anti-corrosion6.Good sound insulation