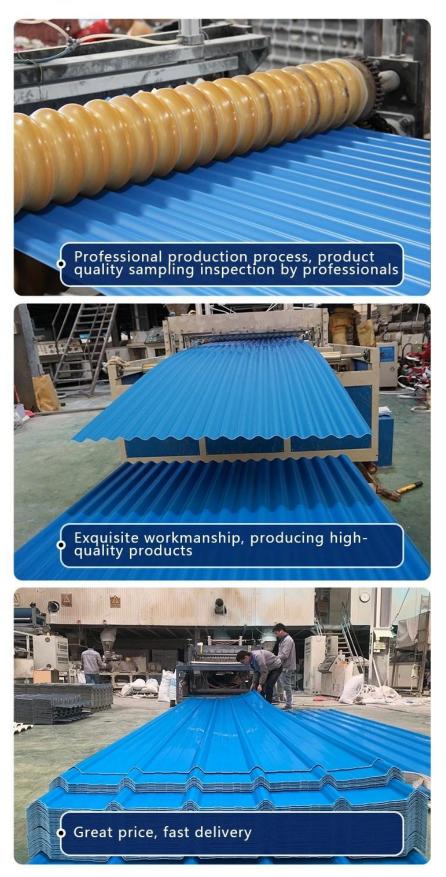

### SOURCE MANUFACTURER #

>

### other products

×

|

severely faded Wind and sun soften and fade

There is a gap Uneven with gaps, leaking rain

Uneven color Weathered uneven color phenomenon

Fragile Fragile and complicated to install