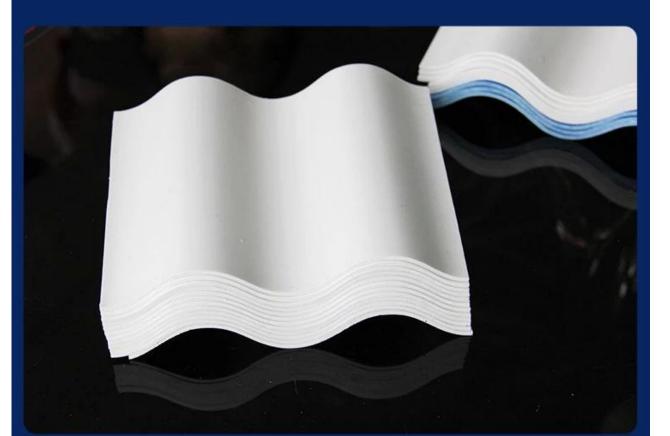

### our products $\checkmark$

Ten years of slow fading, 30 years of warranty

Uniform color, durable and not easy to fade Good quality, durable and bright.

high toughness

Strong pressure resistance

#### Effective insulation

good sound insulatio

#### thermal and acoustic insulation high-quality Good sound insulation effect in case of external noise

preservative Anti-acid and alkali

flame retardant performance b1 class fire performance

thickness: 1.0mm-3.0mm