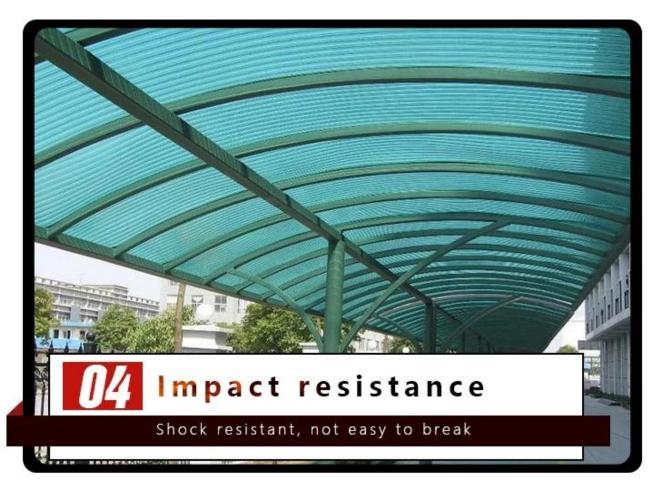

Our (ZXC <u>frp roofing sheet supplier china</u>) FRP load test, invited a weight of about 80 kg of men standing on the span of 130 cm of the Fiberglass clear roofing sheet, the test successfully completed. The test proves that the quality of FRP tile meets the national standard.