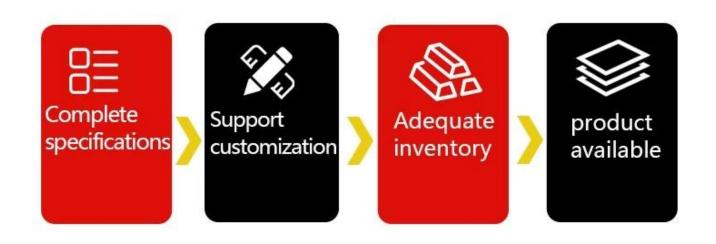

# FRP LIGHTING ROOF TILE

| Product name            | Easy And Fast Installation Types Of Balcony Clear Plastic Roof Covering |
|-------------------------|-------------------------------------------------------------------------|
| Model                   | frp-01                                                                  |
| Surface                 | Smooth surface                                                          |
| Length                  | 6000mm, 11800mm or customized                                           |
| Туре                    | Trapezoidal type,Round Wave Type                                        |
| Overall width           | 930mm                                                                   |
| Effective width         | 840mm                                                                   |
| Purlin spacing          | 660mm                                                                   |
| Thickness               | 1.0±0.1mm                                                               |
|                         | 1.2±0.1mm                                                               |
|                         | 1.5±0.1mm                                                               |
|                         | 2.0±0.1mm                                                               |
| Weight                  | 1.7±0.1kg/m2                                                            |
|                         | 2.1±0.1kg/m2                                                            |
|                         | 2.6±0.1kg/m2                                                            |
|                         | 3.0±0.1kg/m2                                                            |
| Container Load capacity |                                                                         |
| SQ.M./20 FCL (21 Tons)  | SQ.M./40 FCL (26 Tons)                                                  |
| 12000 m2                | 15000 m2                                                                |
| 10000 m2                | 12300 m2                                                                |
| 8000m2                  | 10000 m2                                                                |
| 7000m2                  | 8600m2                                                                  |

## **CUSTOMER CASE SHOW**

Has more than ten years of production experience

| thickness:       | 1.0mm-2.8mm                                                                                                                       |
|------------------|-----------------------------------------------------------------------------------------------------------------------------------|
| width:           | 1130/ 930/ 900/ 840mm                                                                                                             |
| length:          | customizable                                                                                                                      |
| waveform:        | big hang, small wave                                                                                                              |
| place of origin: | foshan                                                                                                                            |
|                  | Factory buildings, warehouses, marketsresidences, market roads, awnings, canopies, building roofingworks, ceramic factories, etc. |