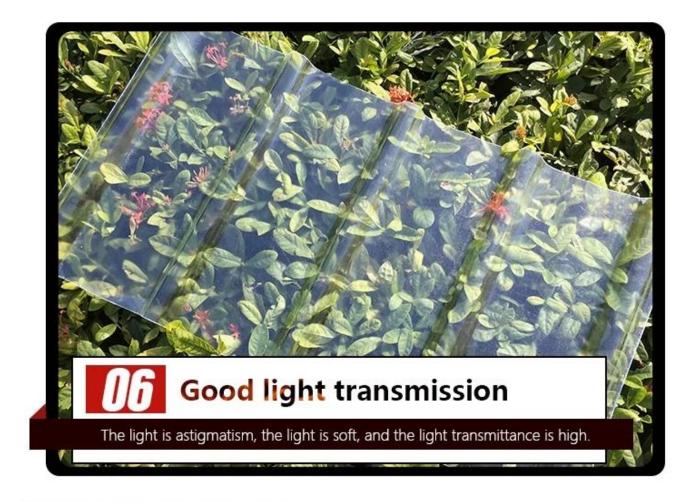

#### **Product show**

**Exclient Anti-corrosion performance:** The products resist various acids, alkalis and peroxides, especially suitable for application in the coastal areas and corrosive places.

**Superior light transmission:** It is between 60-85%. Light through FRP lighting sheet scatters and is mild. It will not form a light band so as to make the indoor brighter.