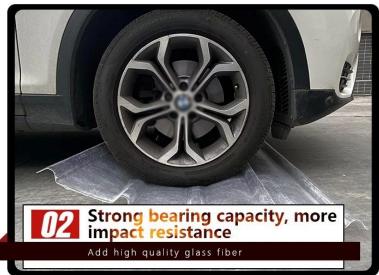

Our (ZXC <u>frp roofing sheet supplier china</u>) FRP load test, invited a weight of about 80 kg of men standing on the span of 130 cm of the Fiberglass clear roofing sheet, the test successfully completed. The test proves that the quality of FRP tile meets the national standard.

# SIX REASONS TO CHOOSE US

Iron tiles can be directly covered

Anti -corrosion

anti -stress High temperature resistance