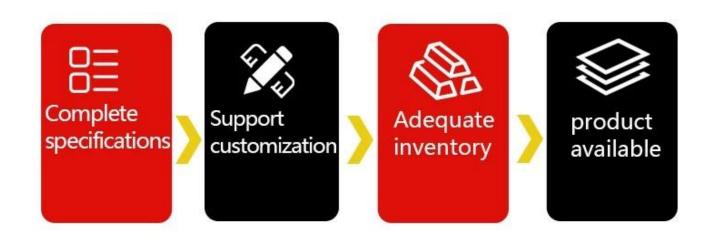

# FRP LIGHTING ROOF TILE

| Product name            | Easy And Fast Installation Types Of Balcony Clear Plastic Roof Covering |
|-------------------------|-------------------------------------------------------------------------|
| Model                   | frp-01                                                                  |
| Surface                 | Smooth surface                                                          |
| Length                  | 6000mm , 11800mm or customized                                          |
| Туре                    | Trapezoidal type,Round Wave Type                                        |
| Overall width           | 930mm                                                                   |
| Effective width         | 840mm                                                                   |
| Purlin spacing          | 660mm                                                                   |
| Thickness               | 1.0±0.1mm                                                               |
|                         | 1.2±0.1mm                                                               |
|                         | 1.5±0.1mm                                                               |
|                         | 2.0±0.1mm                                                               |
| Weight                  | 1.7±0.1kg/m2                                                            |
|                         | 2.1±0.1kg/m2                                                            |
|                         | 2.6±0.1kg/m2                                                            |
|                         | 3.0±0.1kg/m2                                                            |
| Container Load capacity |                                                                         |
| SQ.M./20 FCL (21 Tons)  | SQ.M./40 FCL (26 Tons)                                                  |
| 12000 m2                | 15000 m2                                                                |
| 10000 m2                | 12300 m2                                                                |
| 8000m2                  | 10000 m2                                                                |
| 7000m2                  | 8600m2                                                                  |

## PRODUCT DISPLAY

Authentic product photography highlights the quality of details