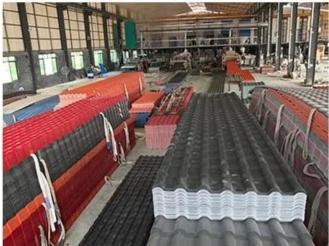

## **CUSTOMER CASE SHOW**

Has more than ten years of production experience

| thickness:       | 1.0mm-2.8mm                                                                                                                       |
|------------------|-----------------------------------------------------------------------------------------------------------------------------------|
| width:           | 1130/ 930/ 900/ 840mm                                                                                                             |
| length:          | customizable                                                                                                                      |
| waveform:        | big hang, small wave                                                                                                              |
| place of origin: | foshan                                                                                                                            |
|                  | Factory buildings, warehouses, marketsresidences, market roads, awnings, canopies, building roofingworks, ceramic factories, etc. |

#### **CUSTOMER CASE SHOW**

More than ten years of production experience