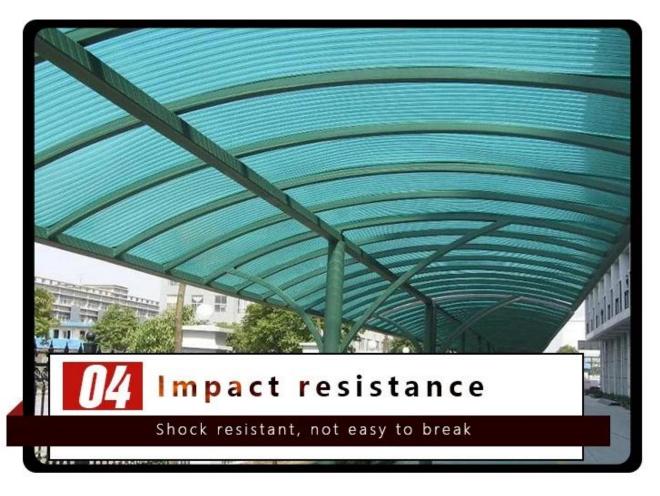

FRP load test, invited a weight of about 80 kg of men standing on the span of 130 cm of the Fiberglass clear roofing sheet , the test successfully completed. The test proves that the quality of FRP tile meets the national standard.