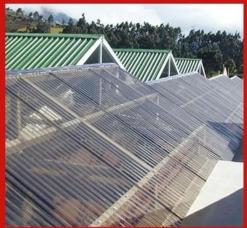

## **CUSTOMER CASE SHOW**

Has more than ten years of production experience

| thickness:       | 1.0mm-2.8mm                                                                                                                       |
|------------------|-----------------------------------------------------------------------------------------------------------------------------------|
| width:           | 1130/ 930/ 900/ 840mm                                                                                                             |
| length:          | customizable                                                                                                                      |
| waveform:        | big hang, small wave                                                                                                              |
| place of origin: | foshan                                                                                                                            |
|                  | Factory buildings, warehouses, marketsresidences, market roads, awnings, canopies, building roofingworks, ceramic factories, etc. |

#### **CUSTOMER CASE SHOW**

More than ten years of production experience