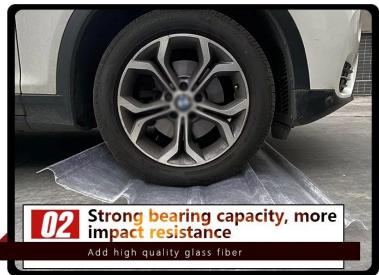

FRP load test, invited a weight of about 80 kg of men standing on the span of 130 cm of the Fiberglass clear roofing sheet , the test successfully completed. The test proves that the quality of FRP tile meets the national standard.

# SIX REASONS TO CHOOSE US

Iron tiles can be directly covered

Anti -corrosion

anti -stress High temperature resistance