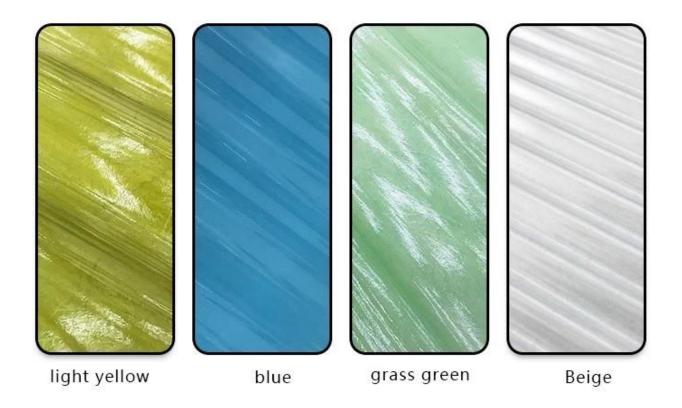

# A variety of colors, can build different architectural styles

More colors can be customized