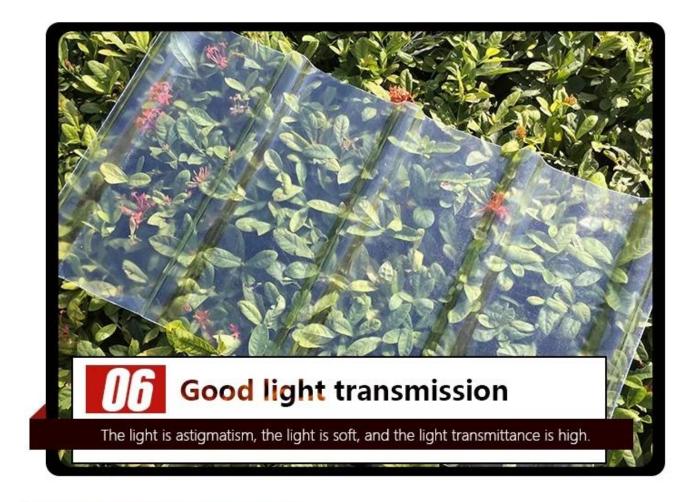

**Superior light transmission:** It is between 60-85%. Light through FRP lighting sheet scatters and is mild. It will not form a light band so as to make the indoor brighter.

**High quality:** Relative density between 1.3-2.0, only carbon steel 1 / 4-1 / 5, the tensile strength is close, even more than carbon steel, and the specific strength can be compared with the high alloy steel.