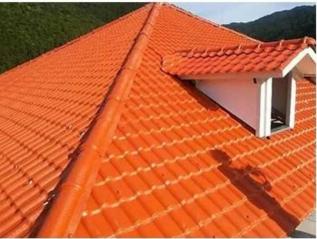

## Product show

Foshan ZXC ASA Synthetic Resin Roofing Tile is a new type of roofing material produced by advanced coextrusion technology and special molding process using ultra-high weathering engineering resin ASA.

We ZXC **ASA PVC Roofing Manufacturer China**, Welcome to contact us to discuss long-term cooperation in detail.

| Product Name    | Synthetic Resin Roof Tile                                                                              |
|-----------------|--------------------------------------------------------------------------------------------------------|
| Brand           | ZXC                                                                                                    |
| Place of Origin | Foshan city, Guangdong province, China(Mainland)                                                       |
| Material        | Acrylonitrile Styrene acrylate copolymer, Polyvinyl chloride, Calcium powder, other chemical materials |
| Guarantee       | 25 years                                                                                               |
| Certification   | ISO9001 / SGS / CE                                                                                     |
| Delivery Time   | 1x20GP for 6 days, 1x40GP for 7 days                                                                   |
| Section Length  | 219mm                                                                                                  |
| Overall Width   | 1050mm                                                                                                 |
| Effective Width | 960mm                                                                                                  |
| Thickness       | 2.3mm / 2.5mm / 2.8mm / 3.0mm                                                                          |
| Length          | Must be a multiple of section                                                                          |
| Wave Spacing    | 160mm                                                                                                  |
| Wave Height     | 30mm                                                                                                   |