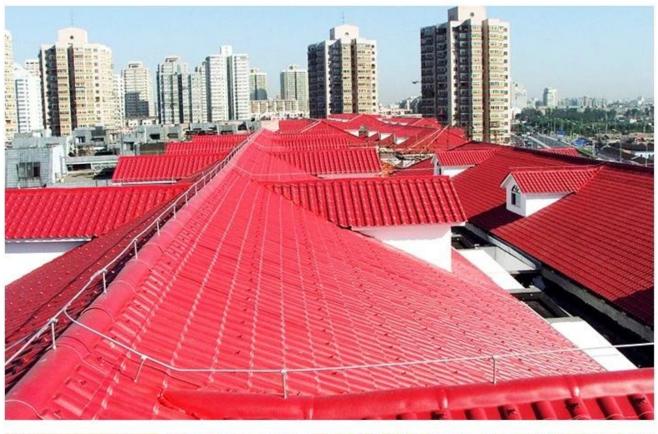

|
| Effective Width | 960mm                                                                                                  |
| Thickness       | 2.3mm / 2.5mm / 2.8mm / 3.0mm                                                                          |
| Length          | Must be a multiple of section                                                                          |
| Wave Spacing    | 160mm                                                                                                  |
| Wave Height     | 30mm                                                                                                   |

### Click ASA PVC Plastic Roof Tile Manufacturer to learn more

# **PRODUCT CASE**





















# **Advantage**



Surface asa material Lasting Color



Fire Proof Grade B1



Easy and Quick Installation



Insulation



Anti-corrosion, Acid and Alkali Resistance



**Heat insulation** 

## Our Factory

Zhongxingcheng New Material Co., Ltd. is located in Foshan City, Nanhai District China is a manufacturer specializing in the production of ASA synthetic resin tile, APVC anti-corrosion composite tile, PVC anti-corrosion tile, PVC sink, PVC plate, Transparent FRP Roof Sheet, PVC, PC transparent tile.

### Welcome to contact us







ASA SURFACE THICKNESS TEST









**Exhibition** 











# Certificate











## Packaging





### FAQ

#### \*Are you manufacturer or trader?

\*Yes, we are real Manufacturer, there are many pictures in our company introduct