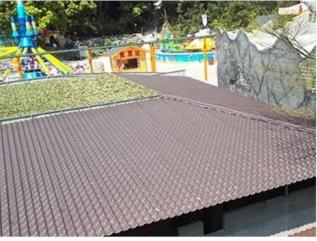

|
| Effective Width | 960mm                                                                                                  |
| Thickness       | 2.3mm / 2.5mm / 2.8mm / 3.0mm                                                                          |
| Length          | Must be a multiple of section                                                                          |
| Wave Spacing    | 160mm                                                                                                  |
| Wave Height     | 30mm                                                                                                   |

### Click ASA PVC Plastic Roof Tile Manufacturer to learn more

# **PRODUCT CASE**





















# **Advantage**



Surface asa material Lasting Color



Fire Proof Grade B1



Easy and Quick Installation



Insulation



Anti-corrosion, Acid and Alkali Resistance



**Heat insulation** 

## Our Factory

Zhongxingcheng New Material Co., Ltd. is located in Foshan City, Nanhai District China is a manufacturer specializing in the production of ASA synthetic resin tile, APVC anti-corrosion composite tile, PVC anti-corrosion tile, PVC sink, PVC plate, Transparent FRP Roof Sheet, PVC, PC transparent tile.

### Welcome to contact us







ASA SURFACE THICKNESS TEST









**Exhibition** 











# Certificate











## Packaging





### FAQ

#### \*Are you manufacturer or trader?

\*Yes, we are real Manufacturer, there are many pictures in our company introduction