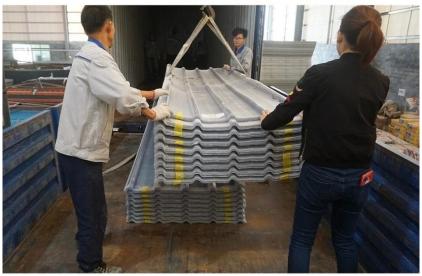

# Product show

Design | Spanish style
Color Lasting | 10 years no fading
Length | customized
Thickness | 1.8mm, 2.0mm | 2.2mm | 2.5mm, 2.8mm, 3.0mm
Overall width | 1130mm
Effective width | 1000/1050mm
Purlin spacing | 660mm
Layers | 3 layers
Surface | Embossed/Smoothsurface



## More Types

1130 corrugaetd sheets



1130 trapezoidal sheets



900 high wave



980 high wave





ZXC New Material Technology Co., Ltd. Our products include PVC sheets, ASA Synthetic Resin Roof Tile, FRP Roofing Tiles, gutter, upvc roofing sheets etc. If your order matches our stock size details, we can faster delivery time. Welcome Contact Us Custom.

### Our Factory













### Engineering case









## Certificate













### Exhibition





















## Packaging

















### FAQ

#### \*Are you manufacturer or trader?

\*Yes, we are real manufacturer, there are many pictures in our company introduction .if you need other special product, we will do our best to help you, so we can build a long-term business relationship.

#### \*Can I order the product with i want to profile?

\*Of course you can, also we will produce the products according to your detail requests.

#### \*Can you put my company's brand on your products?

\*Yes,we are accept OEM&ODM service.But we need some information about your company.

#### \*How to install the roofing sheet?

\*Please contact our service staff, we have installation video for you.

#### \*Can you provide samples for me to open the market and test quality?

\*Yes,we can.We can provide free samples to you.

#### \*Could