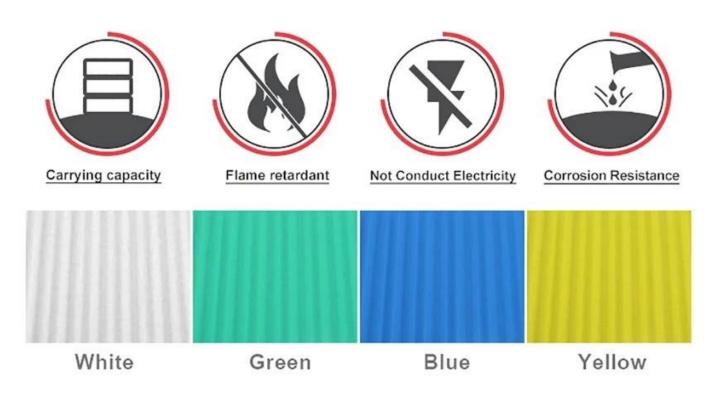

# Product show

Design | Spanish style
Color Lasting | 10 years no fading
Length | customized
Thickness | 1.8mm, 2.0mm | 2.2mm | 2.5mm, 2.8mm, 3.0mm
Overall width | 1130mm
Effective width | 1000/1050mm
Purlin spacing | 660mm
Layers | 3 layers
Surface | Embossed/Smoothsurface