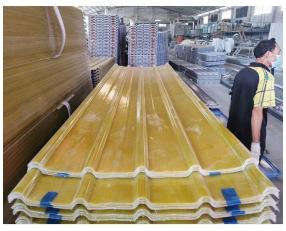

# Product show

Design | Spanish style
Color Lasting | 10 years no fading
Length | customized
Thickness | 1.8mm, 2.0mm | 2.2mm | 2.5mm, 2.8mm, 3.0mm
Overall width | 1130mm
Effective width | 1000/1050mm
Purlin spacing | 660mm
Layers | 3 layers
Surface | Embossed/Smoothsurface