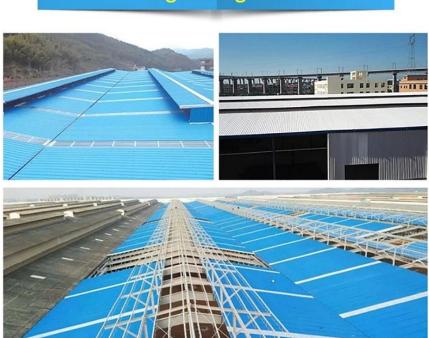

# Product show

Design | Spanish style
Color Lasting | 10 years no fading
Length | customized
Thickness | 1.8mm, 2.0mm | 2.2mm | 2.5mm, 2.8mm, 3.0mm
Overall width | 1130mm
Effective width | 1000/1050mm
Purlin spacing | 660mm
Layers | 3 layers
Surface | Embossed/Smoothsurface



## More Types

1130 corrugaetd sheets



1130 trapezoidal sheets



900 high wave



980 high wave





ZXC New Material Technology Co., Ltd. Our products include PVC sheets, ASA Synthetic Resin Roof Tile, FRP Roofing Tiles, gutter, upvc roofing sheets etc. If your order matches our stock size details, we can faster delivery time. Welcome Contact Us Custom.

### Our Factory













### Engineering case









## Certificate













### Exhibition





















## Packaging

















### FAQ

#### \*Are you manufacturer or trader?

\*Yes, we are real manufacturer, there are many pictures in our company introduction .if you need other special product, we will do our best to help you, so we can build a long-term business relationship.

#### \*Can I order the product with i want to profile?

\*Of course you can, also we will produce the products according to your detail requests.

#### \*Can you put my company's brand on your products?

\*Yes,we are accept OEM&ODM service.But we need some information about your company.

#### \*How to install the roofing sheet?

\*Please contact our service staff, we have installation video for you.

#### \*Can you provide samples for me