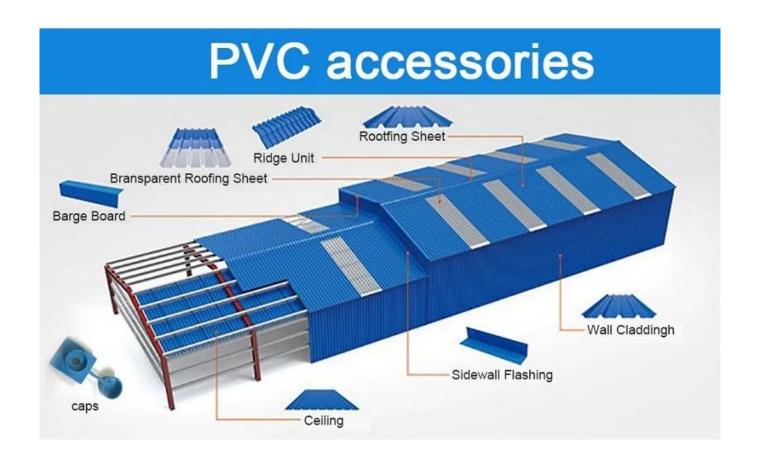

## More Types

1130 corrugaetd sheets

1130 trapezoidal sheets

900 high wave

980 high wave

ZXC New Material Technology Co., Ltd. Our products include PVC sheets, ASA Synthetic Resin Roof Tile, FRP Roofing Tiles, gutter, upvc roofing sheets etc. If your order matches our stock size details, we can faster delivery time. Welcome Contact Us Custom.