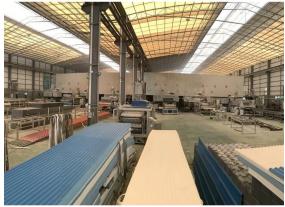

# Product show

Design | Spanish style
Color Lasting | 10 years no fading
Length | customized
Thickness | 1.8mm, 2.0mm | 2.2mm | 2.5mm, 2.8mm, 3.0mm
Overall width | 1130mm
Effective width | 1000/1050mm
Purlin spacing | 660mm
Layers | 3 layers
Surface | Embossed/Smoothsurface



## More Types

1130 corrugaetd sheets



1130 trapezoidal sheets



900 high wave



980 high wave





ZXC New Material Technology Co., Ltd. Our products include PVC sheets, ASA Synthetic Resin Roof Tile, FRP Roofing Tiles, gutter, upvc roofing sheets etc. If your order matches our stock size details, we can faster delivery time. Welcome Contact Us Custom.

### Our Factory













### Engineering case









## Certificate













### Exhibition





















## Packaging

















### FAQ

#### \*Are you manufacturer or trader?

\*Yes, we are real manufacturer, there are many pictures in our company introduction .if you need other special product, we will do our best to help you, so we can build a long-term business relationship.

#### \*Can I order the product with i want to profile?

\*Of course you can, also we will produce the products according to your detail requests.

#### \*Can you put my company's brand on your products?

\*Yes,we are accept OEM&ODM service.But we need some information about your company.

#### \*How to install the roofing sheet?

\*Please contact our service staff, we have installation video for you.

#### \*Can y