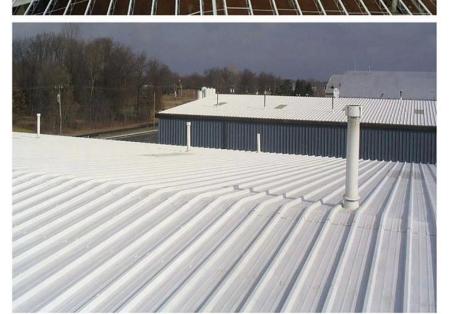

# Product show

Design | Spanish style
Color Lasting | 10 years no fading
Length | customized
Thickness | 1.8mm, 2.0mm | 2.2mm | 2.5mm, 2.8mm, 3.0mm
Overall width | 1130mm
Effective width | 1000/1050mm
Purlin spacing | 660mm
Layers | 3 layers
Surface | Embossed/Smoothsurface



## More Types

1130 corrugaetd sheets



1130 trapezoidal sheets



900 high wave



980 high wave





ZXC New Material Technology Co., Ltd. Our products include PVC sheets, ASA Synthetic Resin Roof Tile, FRP Roofing Tiles, gutter, upvc roofing sheets etc. If your order matches our stock size details, we can faster delivery time. Welcome Contact Us Custom.

### Our Factory













### Engineering case









## Certificate













### Exhibition





















## Packaging

















### FAQ

#### \*Are you manufacturer or trader?

\*Yes, we are real manufacturer, there are many pictures in our company introduction .if you need other special product, we will do our best to help you, so we can build a long-term business relationship.

#### \*Can I order the product with i want to profile?

\*Of course you can, also we will produce the products according to your detail requests.

#### \*Can you put my company's brand on your products?

\*Yes,we are accept OEM&ODM service.But we need some information about your company.

#### \*How to install the roofing sheet?

\*Please contact our service staff, we have installation video for you.

#### \*Can you provide samples for me to