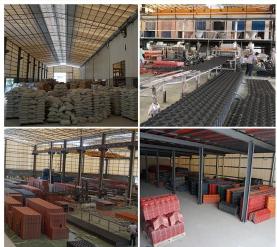

# Product show

Design | Spanish style
Color Lasting | 10 years no fading
Length | customized
Thickness | 1.8mm, 2.0mm | 2.2mm | 2.5mm, 2.8mm, 3.0mm
Overall width | 1130mm
Effective width | 1000/1050mm
Purlin spacing | 660mm
Layers | 3 layers
Surface | Embossed/Smoothsurface



## More Types

1130 corrugaetd sheets



1130 trapezoidal sheets



900 high wave



980 high wave





ZXC New Material Technology Co., Ltd. Our products include PVC sheets, ASA Synthetic Resin Roof Tile, FRP Roofing Tiles, gutter, upvc roofing sheets etc. If your order matches our stock size details, we can faster delivery time. Welcome Contact Us Custom.

### Our Factory













### Engineering case









## Certificate













### Exhibition





















## Packaging

















### FAQ

#### \*Are you manufacturer or trader?

\*Yes, we are real manufacturer, there are many pictures in our company introduction .if you need other special product, we will do our best to help you, so we can build a long-term business relationship.

#### \*Can I order the product with i want to profile?

\*Of course you can, also we will produce the products according to your detail requests.

#### \*Can you put my company's brand on your products?

\*Yes,we are accept OEM&ODM service.But we need some information about your company.

#### \*How to install the roofing sheet?

\*Please contact our service staff, we have installation video for you.

#### \*Can