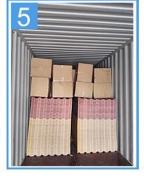

$  years no fading Length  $\span$  customized Thickness  $\span$  .8mm, 2.0mm  $\span$  2.2mm  $\span$  2.5mm, 2.8mm, 3.0mm Overall width  $\span$  1130mm Effective width  $\span$  1000/1050mm Purlin spacing  $\span$  660mm Layers  $\span$  3 layers Surface  $\span$  Embossed/Smoothsurface



## More Types

1130 corrugaetd sheets



1130 trapezoidal sheets



900 high wave



980 high wave





ZXC New Material Technology Co., Ltd. Our products include PVC sheets, ASA Synthetic Resin Roof Tile, FRP Roofing Tiles, gutter, upvc roofing sheets etc. If your order matches our stock size details, we can faster delivery time. Welcome Contact Us Custom.

### Our Factory













### Engineering case









# Certificate













### Exhibition





















## Packaging

















### FAQ

#### \*Are you manufacturer or trader?

\*Yes, we are real manufacturer, there are many pictures in our company introduction .if you need other special product, we will do our best to help you, so we can build a long-term business relationship.

#### \*Can I order the product with i want to profile?

\*Of course you can, also we will produce the products according to your detail requests.

#### \*Can you put my company's brand on your products?

\*Yes,we are accept OEM&ODM service.But we need some information about your company.

#### \*How to install the roofing sheet?

\*Please contact our service staff, we have installation video for you.

#### \*Can you provide samples for me to open the market and test quality?

\*Yes,we can.We can provide free samples to you.

#### \