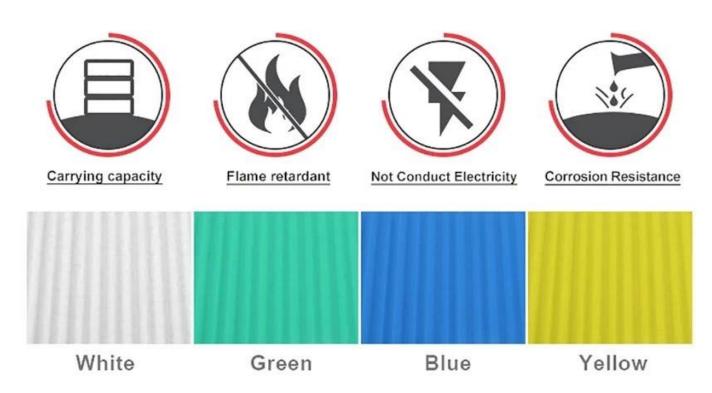

# Product show

Design  $\span$  style Color Lasting  $\span$  years no fading Length  $\span$  customized Thickness  $\span$  .8mm, 2.0mm  $\span$  2.2mm  $\span$  2.5mm, 2.8mm, 3.0mm Overall width  $\span$  1130mm Effective width  $\span$  1000/1050mm Purlin spacing  $\span$  660mm Layers  $\span$  3 layers Surface  $\span$  Embossed/Smoothsurface