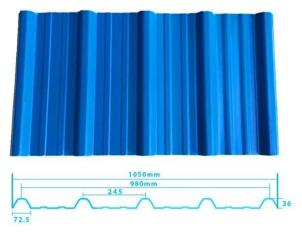

# Product show

Design  $\span$  style Color Lasting  $\span$  years no fading Length  $\span$  customized Thickness  $\span$  .8mm, 2.0mm  $\span$  2.2mm  $\span$  2.5mm, 2.8mm, 3.0mm Overall width  $\span$  1130mm Effective width  $\span$  1000/1050mm Purlin spacing  $\span$  660mm Layers  $\span$  3 layers Surface  $\span$  Embossed/Smoothsurface