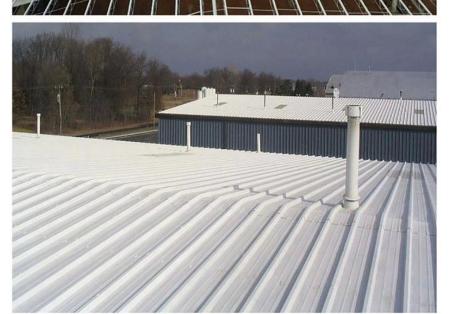

# Product show

Design  $\span$  style Color Lasting  $\span$  years no fading Length  $\span$  customized Thickness  $\span$  .8mm, 2.0mm  $\span$  2.2mm  $\span$  2.5mm, 2.8mm, 3.0mm Overall width  $\span$  1130mm Effective width  $\span$  1000/1050mm Purlin spacing  $\span$  660mm Layers  $\span$  3 layers Surface  $\span$  Embossed/Smoothsurface



## More Types

1130 corrugaetd sheets



1130 trapezoidal sheets



900 high wave



980 high wave





ZXC New Material Technology Co., Ltd. Our products include PVC sheets, ASA Synthetic Resin Roof Tile, FRP Roofing Tiles, gutter, upvc roofing sheets etc. If your order matches our stock size details, we can faster delivery time. Welcome Contact Us Custom.

### Our Factory













### Engineering case









# Certificate













### Exhibition





















## Packaging

















### FAQ

#### \*Are you manufacturer or trader?

\*Yes, we are real manufacturer, there are many pictures in our company introduction .if you need other special product, we will do our best to help you, so we can build a long-term business relationship.

#### \*Can I order the product with i want to profile?

\*Of course you can, also we will produce the products according to your detail requests.

#### \*Can you put my company's brand on your products?

\*Yes,we are accept OEM&ODM service.But we need some information about your company.

#### \*How to install the roofing sheet?

\*Please contact our service staff, we have installation video for you.

#### \*Can you provide samples for me to