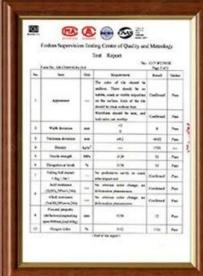

# Product show

Design  $\span$  style Color Lasting  $\span$  years no fading Length  $\span$  customized Thickness  $\span$  .8mm, 2.0mm  $\span$  2.2mm  $\span$  2.5mm, 2.8mm, 3.0mm Overall width  $\span$  1130mm Effective width  $\span$  1000/1050mm Purlin spacing  $\span$  660mm Layers  $\span$  3 layers Surface  $\span$  Embossed/Smoothsurface



## More Types

1130 corrugaetd sheets



1130 trapezoidal sheets



900 high wave



980 high wave





ZXC New Material Technology Co., Ltd. Our products include PVC sheets, ASA Synthetic Resin Roof Tile, FRP Roofing Tiles, gutter, upvc roofing sheets etc. If your order matches our stock size details, we can faster delivery time. Welcome Contact Us Custom.

### Our Factory













### Engineering case









# Certificate













### Exhibition





















## Packaging

















### FAQ

#### \*Are you manufacturer or trader?

\*Yes, we are real manufacturer, there are many pictures in our company introduction .if you need other special product, we will do our best to help you, so we can build a long-term business relationship.

#### \*Can I order the product with i want to profile?

\*Of course you can, also we will produce the products according to your detail requests.

#### \*Can you put my company's brand on your products?

\*Yes,we are accept OEM&ODM service.But we need some information about your company.

#### \*How to install the roofing sheet?

\*Please contact our service staff, we have installation video for you.

#### \*Can you provide samples for me to open the market and tes