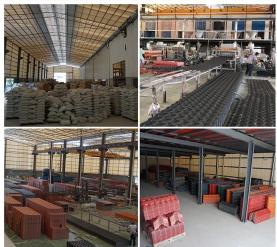

# Product show

Design  $\span$  style Color Lasting  $\span$  years no fading Length  $\span$  customized Thickness  $\span$  .8mm, 2.0mm  $\span$  2.2mm  $\span$  2.5mm, 2.8mm, 3.0mm Overall width  $\span$  1130mm Effective width  $\span$  1000/1050mm Purlin spacing  $\span$  660mm Layers  $\span$  3 layers Surface  $\span$  Embossed/Smoothsurface



## More Types

1130 corrugaetd sheets



1130 trapezoidal sheets



900 high wave



980 high wave





ZXC New Material Technology Co., Ltd. Our products include PVC sheets, ASA Synthetic Resin Roof Tile, FRP Roofing Tiles, gutter, upvc roofing sheets etc. If your order matches our stock size details, we can faster delivery time. Welcome Contact Us Custom.

### Our Factory













### Engineering case









# Certificate













### Exhibition





















## Packaging

















### FAQ

#### \*Are you manufacturer or trader?

\*Yes, we are real manufacturer, there are many pictures in our company introduction .if you need other special product, we will do our best to help you, so we can build a long-term business relationship.

#### \*Can I order the product with i want to profile?

\*Of course you can, also we will produce the products according to your detail requests.

#### \*Can you put my company's brand on your products?

\*Yes,we are accept OEM&ODM service.But we need some information about your company.

#### \*How to install the roofing sheet?

\*Please contact our service staff, we have installation video for you.

#### \*Can