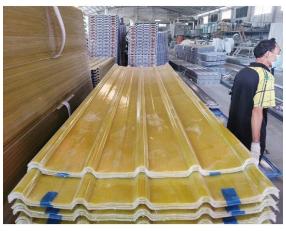

# Product show

Design  $\span$  style Color Lasting  $\span$  years no fading Length  $\span$  customized Thickness  $\span$  .8mm, 2.0mm  $\span$  2.2mm  $\span$  2.5mm, 2.8mm, 3.0mm Overall width  $\span$  1130mm Effective width  $\span$  1000/1050mm Purlin spacing  $\span$  660mm Layers  $\span$  3 layers Surface  $\span$  Embossed/Smoothsurface

## More Types

1130 corrugaetd sheets

1130 trapezoidal sheets

900 high wave

980 high wave

ZXC New Material Technology Co., Ltd. Our products include PVC sheets, ASA Synthetic Resin Roof Tile, FRP Roofing Tiles, gutter, upvc roofing sheets etc. If your order matches our stock size details, we can faster delivery time. Welcome Contact Us Custom.