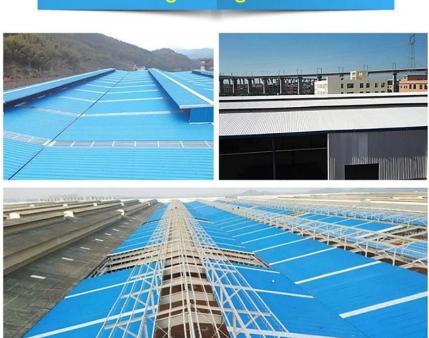

# Product show

Design  $\span$  style Color Lasting  $\span$  years no fading Length  $\span$  customized Thickness  $\span$  .8mm, 2.0mm  $\span$  2.2mm  $\span$  2.5mm, 2.8mm, 3.0mm Overall width  $\span$  1130mm Effective width  $\span$  1000/1050mm Purlin spacing  $\span$  660mm Layers  $\span$  3 layers Surface  $\span$  Embossed/Smoothsurface



## More Types

1130 corrugaetd sheets



1130 trapezoidal sheets



900 high wave



980 high wave





ZXC New Material Technology Co., Ltd. Our products include PVC sheets, ASA Synthetic Resin Roof Tile, FRP Roofing Tiles, gutter, upvc roofing sheets etc. If your order matches our stock size details, we can faster delivery time. Welcome Contact Us Custom.

### Our Factory













### Engineering case









# Certificate













### Exhibition





















## Packaging

















### FAQ

#### \*Are you manufacturer or trader?

\*Yes, we are real manufacturer, there are many pictures in our company introduction .if you need other special product, we will do our best to help you, so we can build a long-term business relationship.

#### \*Can I order the product with i want to profile?

\*Of course you can, also we will produce the products according to your detail requests.

#### \*Can you put my company's brand on your products?

\*Yes,we are accept OEM&ODM service.But we need some information about your company.

#### \*How to install the roofing sheet?

\*Please contact our service staff, we have installation video for you.

#### \*Can you provide samples for me t