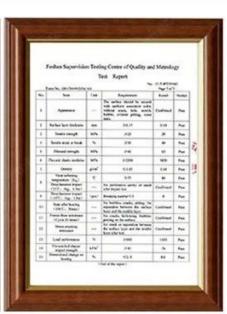

# Product show

Design  $\span$  style Color Lasting  $\span$  years no fading Length  $\span$  customized Thickness  $\span$  .8mm, 2.0mm  $\span$  2.2mm  $\span$  2.5mm, 2.8mm, 3.0mm Overall width  $\span$  1130mm Effective width  $\span$  1000/1050mm Purlin spacing  $\span$  660mm Layers  $\span$  3 layers Surface  $\span$  Embossed/Smoothsurface



## More Types

1130 corrugaetd sheets



1130 trapezoidal sheets



900 high wave



980 high wave





ZXC New Material Technology Co., Ltd. Our products include PVC sheets, ASA Synthetic Resin Roof Tile, FRP Roofing Tiles, gutter, upvc roofing sheets etc. If your order matches our stock size details, we can faster delivery time. Welcome Contact Us Custom.

### Our Factory













### Engineering case









# Certificate













### Exhibition





















## Packaging

















### FAQ

#### \*Are you manufacturer or trader?

\*Yes, we are real manufacturer, there are many pictures in our company introduction .if you need other special product, we will do our best to help you, so we can build a long-term business relationship.

#### \*Can I order the product with i want to profile?

\*Of course you can, also we will produce the products according to your detail requests.

#### \*Can you put my company's brand on your products?

\*Yes,we are accept OEM&ODM service.But we need some information about your company.

#### \*How to install the roofing sheet?

\*Please contact our service staff, we have installation video for you.

#### \*Can you provide samples for me to open the market and test