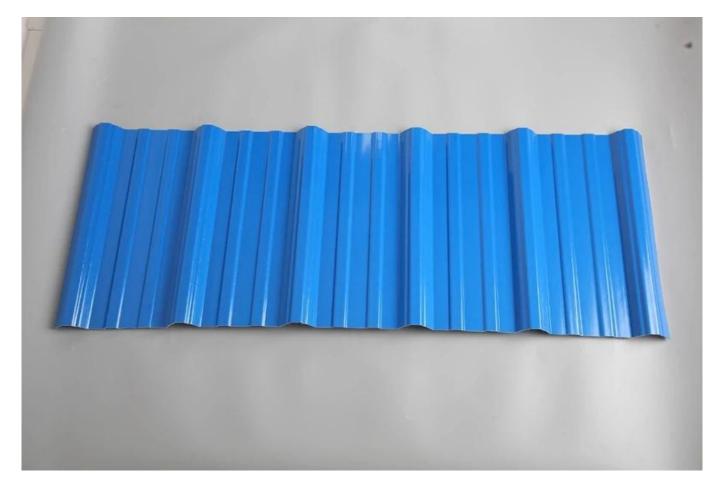

Thickness

Type

1.3mm / 1.5mm / 1.8mm / 2.0mm / 2.3mm / 2.5mm / 2.8mm / 3.0mm

Length5.8meter / 11.8meter / CustomizedColorWhite / Blue / Green / Red / CustomizedWave Spacing210mmWave Height24mmLayerOne layer / Two layers / Three layers