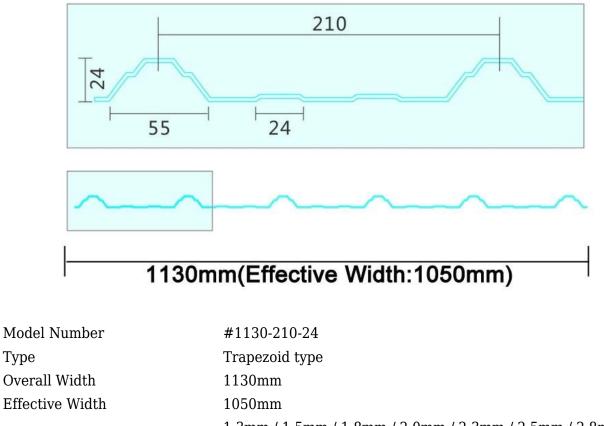

Thickness

Type

1.3mm / 1.5mm / 1.8mm / 2.0mm / 2.3mm / 2.5mm / 2.8mm / 3.0mm

Length5.8meter / 11.8meter / CustomizedColorWhite / Blue / Green / Red / CustomizedWave Spacing210mmWave Height24mmLayerOne layer / Two layers / Three layers