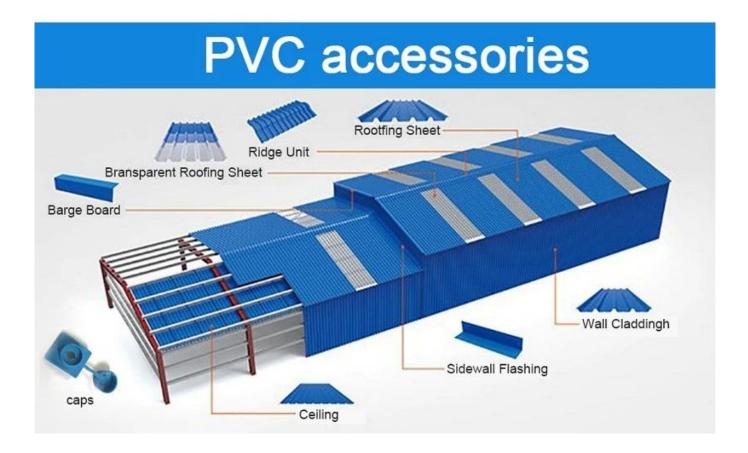

## More Types

### 1130 corrugaetd sheets

## 1130 trapezoidal sheets

### 900 high wave

## 980 high wave

80 30

ZXC New Material Technology Co., Ltd. <u>UPVC Roof Supplier</u>. Our products include PVC sheets, ASA Synthetic Resin Roof Tile, FRP Roofing Tiles, gutter, upvc roofing sheets etc. If your order matches our stock size details, we can faster delivery time. Welcome Contact Us Custom.