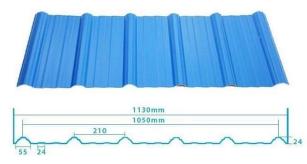

n spacing[]660mm Layers[]3 layers Surface[]Embossed/Smoothsurface

ZXC Custom China advanced noise reduction roof tile Spanish Style

| Design          | Spanish style                        |
|-----------------|--------------------------------------|
| Color Lasting   | 10 years no fading                   |
| Length          | customized                           |
| Thickness       | 1.8mm,2.0mm[]2.2mm,2.5mm,2.8mm,3.0mm |
| Overall width   | 1130mm                               |
| Effective width | 1000/1050mm                          |
| Purlin spacing  | 660mm                                |
| Layers          | 3 layers                             |
| Surface         | Embossed/Smoothsurface               |



## More Types

### 1130 corrugaetd sheets



## 1130 trapezoidal sheets



### 900 high wave



## 980 high wave

80 30





ZXC New Material Technology Co., Ltd. <u>UPVC Roof Supplier</u>. Our products include PVC sheets, ASA Synthetic Resin Roof Tile, FRP Roofing Tiles, gutter, upvc roofing sheets etc. If your order matches our stock size details, we can faster delivery time. Welcome Contact Us Custom.



## Engineering case



# Certificate







# FAQ

### \*Are you manufacturer or trader?

\*Yes, we are real manufacturer, there are many pictures in our company introduction .if you need other special product, we will do our best to help you, so we can build a long-term business relationship.

### \*Can I order the product with i want to profile?

\*Of course you can, also we will produce the products according to your detail requests.

### \*Can you put my