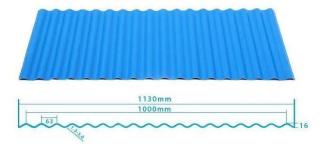

ctive width[]1000/1050mm Purlin spacing[]660mm Layers[]3 layers Surface[]Embossed/Smoothsurface

ZXC Custom China advanced noise reduction roof tile Spanish Style

| Design          | Spanish style                        |
|-----------------|--------------------------------------|
| Color Lasting   | 10 years no fading                   |
| Length          | customized                           |
| Thickness       | 1.8mm,2.0mm[]2.2mm,2.5mm,2.8mm,3.0mm |
| Overall width   | 1130mm                               |
| Effective width | 1000/1050mm                          |
| Purlin spacing  | 660mm                                |
| Layers          | 3 layers                             |
| Surface         | Embossed/Smoothsurface               |



## More Types

### 1130 corrugaetd sheets



## 1130 trapezoidal sheets



### 900 high wave



## 980 high wave

80 30





ZXC New Material Technology Co., Ltd. <u>UPVC Roof Supplier</u>. Our products include PVC sheets, ASA Synthetic Resin Roof Tile, FRP Roofing Tiles, gutter, upvc roofing sheets etc. If your order matches our stock size details, we can faster delivery time. Welcome Contact Us Custom.



## Engineering case



# Certificate







# FAQ

### \*Are you manufacturer or trader?

\*Yes, we are real manufacturer, there are many pictures in our company introduction .if you need other special product, we will do our best to help you, so we can build a long-term business relationship.

### \*Can I order the product with i want to profile?

\*Of course you can, also we will produce the products according to your detail r