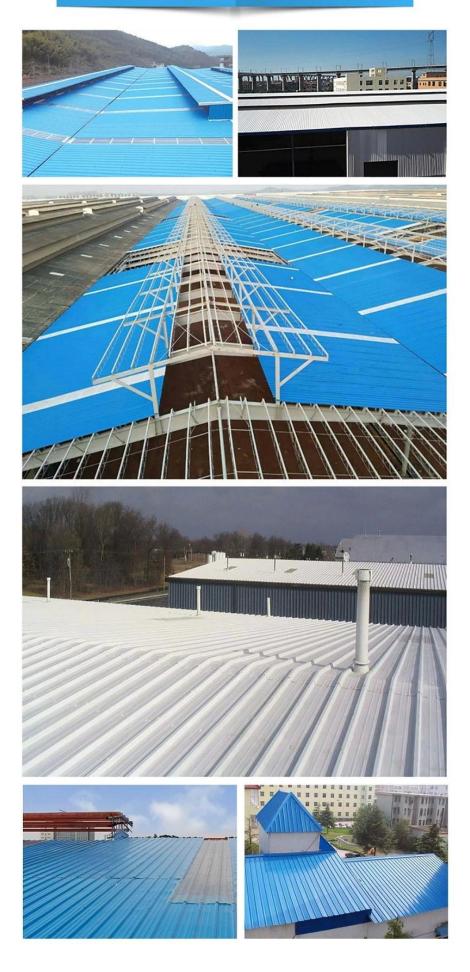

|
| Thickness       | 1.8mm,2.0mm[]2.2mm,2.5mm,2.8mm,3.0mm |
| Overall width   | 1130mm                               |
| Effective width | 1000/1050mm                          |
| Purlin spacing  | 660mm                                |
| Layers          | 3 layers                             |
| Surface         | Embossed/Smoothsurface               |



## More Types

### 1130 corrugaetd sheets



## 1130 trapezoidal sheets



### 900 high wave



## 980 high wave

80 30





ZXC New Material Technology Co., Ltd. <u>UPVC Roof Supplier</u>. Our products include PVC sheets, ASA Synthetic Resin Roof Tile, FRP Roofing Tiles, gutter, upvc roofing sheets etc. If your order matches our stock size details, we can faster delivery time. Welcome Contact Us Custom.



## Engineering case



# Certificate







# FAQ

### \*Are you manufacturer or trader?

\*Yes, we are real manufacturer, there are many pictures in our company introduction .if you need other special product, we will do our best to help you, so we can build a long-term business relationship.

### \*Can I order the product with i want to profile?

\*Of course you can, also we will produce the products according to your detail requests.

### \*Can you put my company's brand on your products?

\*Yes, we are accept OEM&ODM service. But we need some information about your company.

### \*How to install the roofing sheet?

\*Please contact our service staff, we have installation video for you.

### \*Can you provide samples for me to open the market and test quality?

\*Yes,we can.We can provide free samples to yo