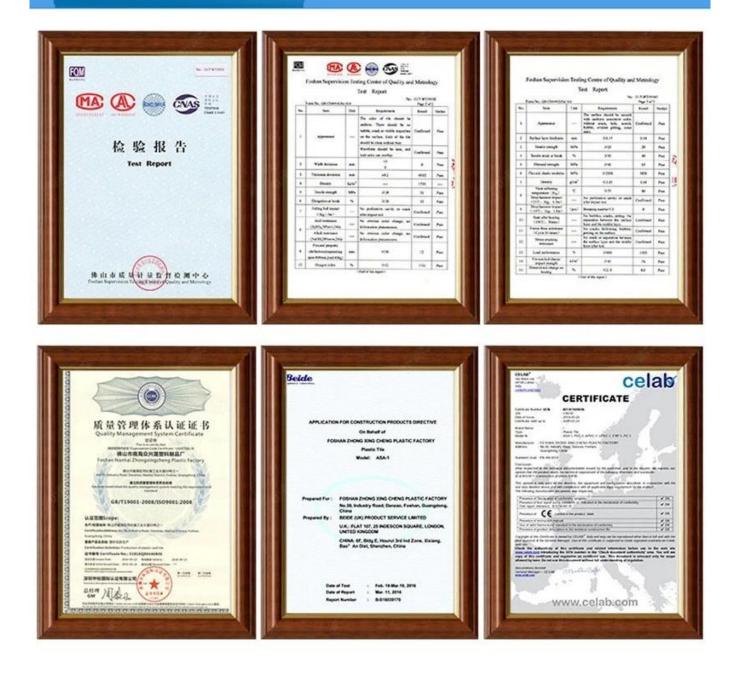

kness       | 1.8mm,2.0mm[]2.2mm,2.5mm,2.8mm,3.0mm |
| Overall width   | 1130mm                               |
| Effective width | 1000/1050mm                          |
| Purlin spacing  | 660mm                                |
| Layers          | 3 layers                             |
| Surface         | Embossed/Smoothsurface               |



## More Types

### 1130 corrugaetd sheets



## 1130 trapezoidal sheets



### 900 high wave



## 980 high wave

80 30





ZXC New Material Technology Co., Ltd. <u>UPVC Roof Supplier</u>. Our products include PVC sheets, ASA Synthetic Resin Roof Tile, FRP Roofing Tiles, gutter, upvc roofing sheets etc. If your order matches our stock size details, we can faster delivery time. Welcome Contact Us Custom.



## Engineering case



# Certificate







# FAQ

### \*Are you manufacturer or trader?

\*Yes, we are real manufacturer, there are many pictures in our company introduction .if you need other special product, we will do our best to help you, so we can build a long-term business relationship.

### \*Can I order the product with i want to profile?

\*Of course you can, also we will produce the products according to your detail requests.

### \*Can you put my company's brand on your products?

\*Yes, we are accept OEM&ODM service. But we need some information about your company.

### \*How to install the roofing sheet?

\*Please contact our service staff, we have installation video for you.

### \*Can you provide samples for me to open the market and test quality?

\*Yes,we can.We can provide free samples to you.

### \*Could y