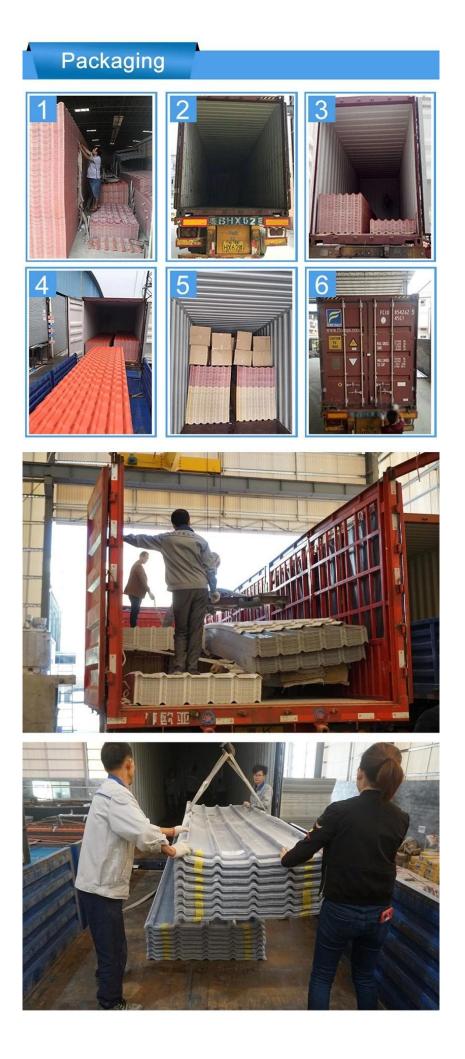

s       | 1.8mm,2.0mm[]2.2mm,2.5mm,2.8mm,3.0mm |
| Overall width   | 1130mm                               |
| Effective width | 1000/1050mm                          |
| Purlin spacing  | 660mm                                |
| Layers          | 3 layers                             |
| Surface         | Embossed/Smoothsurface               |



## More Types

### 1130 corrugaetd sheets



## 1130 trapezoidal sheets



### 900 high wave



## 980 high wave

80 30





ZXC New Material Technology Co., Ltd. <u>UPVC Roof Supplier</u>. Our products include PVC sheets, ASA Synthetic Resin Roof Tile, FRP Roofing Tiles, gutter, upvc roofing sheets etc. If your order matches our stock size details, we can faster delivery time. Welcome Contact Us Custom.



## Engineering case



# Certificate







# FAQ

### \*Are you manufacturer or trader?

\*Yes, we are real manufacturer, there are many pictures in our company introduction .if you need other special product, we will do our best to help you, so we can build a long-term business relationship.

### \*Can I order the product with i want to profile?

\*Of course you can, also we will produce the products according to your detail requests.

### \*Can you put my company's brand on your products?

\*Yes, we are accept OEM&ODM service. But we need some information about your company.

### \*How to install the roofing sheet?

\*Please contact our service staff, we have installation video for you.

### \*Can you provide samples for me to open the market and test quality?

\*Yes,we can.We can provide free samples to you.

### \*Could you p