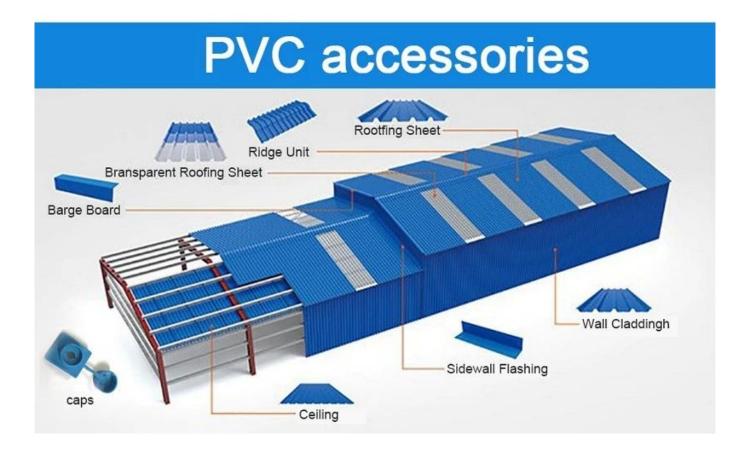

## Product show

Design[Spanish style Color Lasting[10 years no fading Length[customized Thickness[1.8mm,2.0mm]2.2mm]2.5mm,2.8mm,3.0mm Overall width[1130mm Effective width[1000/1050mm Purlin spacing[]660mm Layers[]3 layers Surface[]Embossed/Smoothsurface



## More Types

### 1130 corrugaetd sheets



## 1130 trapezoidal sheets



### 900 high wave



## 980 high wave

80 30





ZXC New Material Technology Co., Ltd. Our products include PVC sheets, ASA Synthetic Resin Roof Tile, FRP Roofing Tiles, gutter, upvc roofing sheets etc. If your order matches our stock size details, we can faster delivery time. Welcome Contact Us Custom.



## Engineering case



# Certificate







# FAQ

#### \*Are you manufacturer or trader?

\*Yes, we are real manufacturer, there are many pictures in our company introduction .if you need other special product, we will do our best to help you, so we can build a long-term business relationship.

### \*Can I order the product with i want to profile?

\*Of course you can, also we will produce the products according to your detail requests.

### \*Can you put my company's brand on your products?

\*Yes,we are accept OEM&ODM service.But