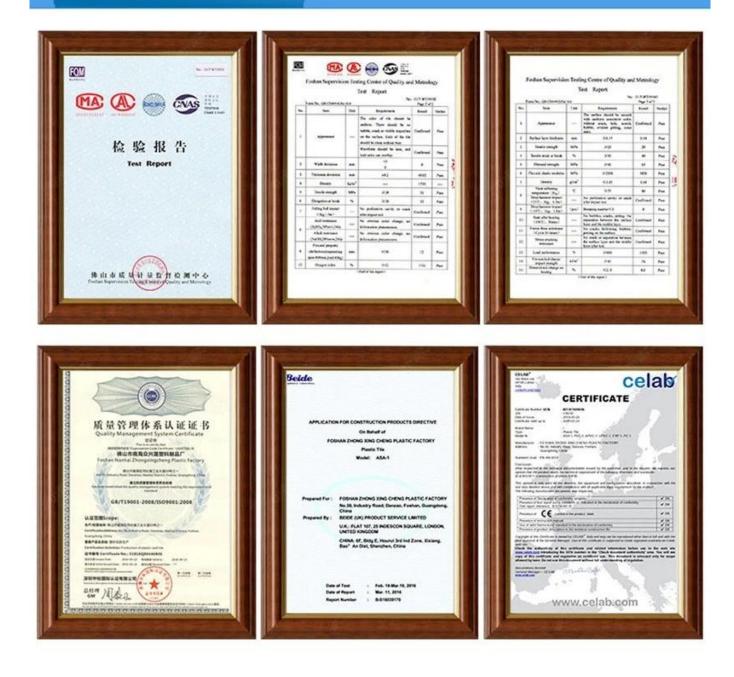

## Product show

Design[Spanish style Color Lasting[10 years no fading Length[customized Thickness[1.8mm,2.0mm]2.2mm]2.5mm,2.8mm,3.0mm Overall width[1130mm Effective width[1000/1050mm Purlin spacing[]660mm Layers[]3 layers Surface[]Embossed/Smoothsurface



## More Types

### 1130 corrugaetd sheets



## 1130 trapezoidal sheets



### 900 high wave



## 980 high wave

80 30





ZXC New Material Technology Co., Ltd. Our products include PVC sheets, ASA Synthetic Resin Roof Tile, FRP Roofing Tiles, gutter, upvc roofing sheets etc. If your order matches our stock size details, we can faster delivery time. Welcome Contact Us Custom.



## Engineering case



# Certificate







# FAQ

#### \*Are you manufacturer or trader?

\*Yes, we are real manufacturer, there are many pictures in our company introduction .if you need other special product, we will do our best to help you, so we can build a long-term business relationship.

### \*Can I order the product with i want to profile?

\*Of course you can, also we will produce the products according to your detail requests.

### \*Can you put my company's brand on your products?

\*Yes,we are accept OEM&ODM service.But we need some information about your company.

### \*How to install the roofing sheet?

\*Please contact our service staff, we have installation video for you.

### \*Can you provide samples for me to open the market and test quality?

\*Yes,we can.We can provide free samples to you.

### \*Could yo