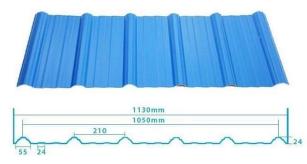

## Product show

Design[Spanish style Color Lasting[10 years no fading Length[customized Thickness[1.8mm,2.0mm]2.2mm]2.5mm,2.8mm,3.0mm Overall width[1130mm Effective width[1000/1050mm Purlin spacing[]660mm Layers[]3 layers Surface[]Embossed/Smoothsurface



## More Types

### 1130 corrugaetd sheets



## 1130 trapezoidal sheets



### 900 high wave



## 980 high wave

80 30





ZXC New Material Technology Co., Ltd. Our products include PVC sheets, ASA Synthetic Resin Roof Tile, FRP Roofing Tiles, gutter, upvc roofing sheets etc. If your order matches our stock size details, we can faster delivery time. Welcome Contact Us Custom.



## Engineering case



# Certificate







# FAQ

#### \*Are you manufacturer or trader?

\*Yes, we are real manufacturer, there are many pictures in our company introduction .if you need other special product, we will do our best to help you, so we can build a long-term business relationship.

### \*Can I order the product with i want to profile?

\*Of course you can, also we will produce the products according to your detail requests.

### \*Can you put my company's brand on your p