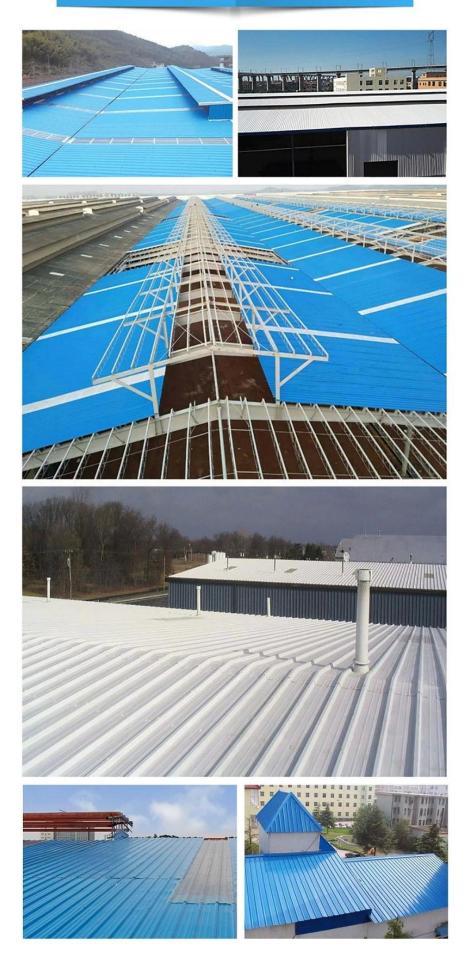

## Product show

Design[Spanish style Color Lasting[10 years no fading Length[customized Thickness[1.8mm,2.0mm]2.2mm]2.5mm,2.8mm,3.0mm Overall width[1130mm Effective width[1000/1050mm Purlin spacing[]660mm Layers[]3 layers Surface[]Embossed/Smoothsurface



## More Types

### 1130 corrugaetd sheets



## 1130 trapezoidal sheets



### 900 high wave



## 980 high wave

80 30





ZXC New Material Technology Co., Ltd. Our products include PVC sheets, ASA Synthetic Resin Roof Tile, FRP Roofing Tiles, gutter, upvc roofing sheets etc. If your order matches our stock size details, we can faster delivery time. Welcome Contact Us Custom.



## Engineering case



# Certificate







# FAQ

#### \*Are you manufacturer or trader?

\*Yes, we are real manufacturer, there are many pictures in our company introduction .if you need other special product, we will do our best to help you, so we can build a long-term business relationship.

### \*Can I order the product with i want to profile?

\*Of course you can, also we will produce the products according to your detail requests.

### \*Can you put my company's brand on your products?

\*Yes,we are accept OEM&ODM service.But we need some information about your company.

### \*How to install the roofing sheet?

\*Please contact our service staff, we have installation video for you.

### \*Can you provide samples for me to open the market and test quality?

\*Yes,we can.We can provide free samples to you