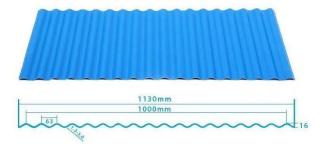

## Product show

Design[Spanish style Color Lasting[10 years no fading Length[customized Thickness[1.8mm,2.0mm]2.2mm]2.5mm,2.8mm,3.0mm Overall width[1130mm Effective width[1000/1050mm Purlin spacing[]660mm Layers[]3 layers Surface[]Embossed/Smoothsurface



## More Types

### 1130 corrugaetd sheets



## 1130 trapezoidal sheets



### 900 high wave



## 980 high wave

80 30





ZXC New Material Technology Co., Ltd. Our products include PVC sheets, ASA Synthetic Resin Roof Tile, FRP Roofing Tiles, gutter, upvc roofing sheets etc. If your order matches our stock size details, we can faster delivery time. Welcome Contact Us Custom.



## Engineering case



# Certificate







# FAQ

#### \*Are you manufacturer or trader?

\*Yes, we are real manufacturer, there are many pictures in our company introduction .if you need other special product, we will do our best to help you, so we can build a long-term business relationship.

### \*Can I order the product with i want to profile?

\*Of course you can, also we will produce the products according to your detail requests.

### \*Can you pu