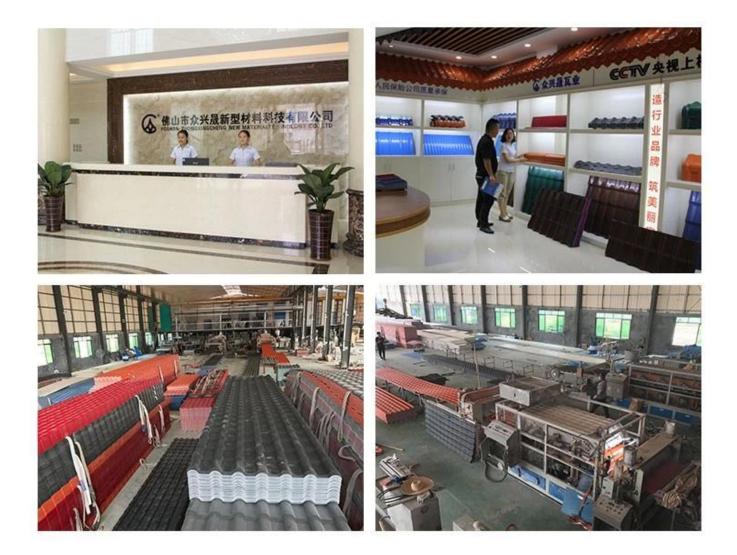

### Click new clear roofing sheets manufacturer to learn more

Zhongxingcheng New Material Co., Ltd. is located in Foshan City, Nanhai District China is a manufacturer specializing in the production of ASA synthetic resin tile, APVC anti-corrosion composite tile, PVC anti-corrosion tile, PVC sink, PVC plate, Transparent FRP Roof Sheet, PVC, PC transparent tile.

QUALITY,INNOVATION,STRUGGLE,WIN-WIN we have 8 production lines,about 100 employees,covering an area of 15,000 square meters.