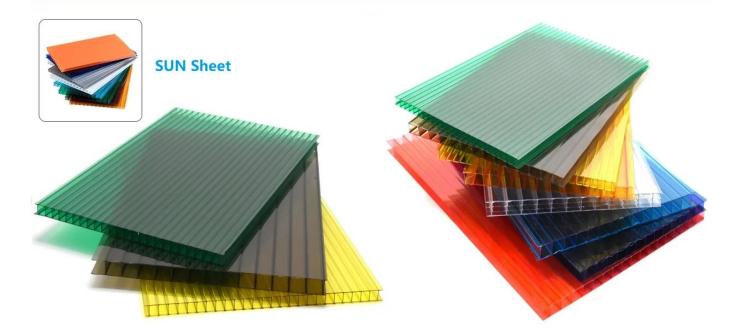

## **Product show**

| Product name     | China High quality with best price Factory wholesale Waterproof Performance PC sun sheet |
|------------------|------------------------------------------------------------------------------------------|
| Application[]    | Green houses, skylights and so on                                                        |
| Color            | Transparent white, blue, green                                                           |
| Length           | customized                                                                               |
| Thickness        | 3.0mm, 6.0mm, 8.0mm                                                                      |
| Overall width:   | 920mm                                                                                    |
| Effective width  | 840mm                                                                                    |
| Purlin spacing[] | 700~800mm                                                                                |
| Surface[]        | Smooth surface                                                                           |
| Raw material     | Pc Named Bayer                                                                           |