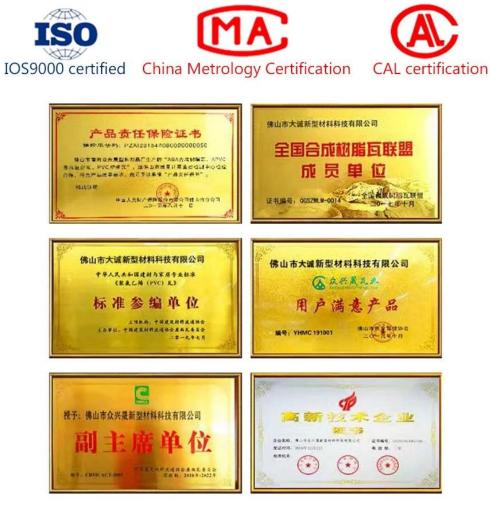

ave 8 production lines,about 100 employees,covering an area of 15,000 square meters.





## **Product comparison**

Learn all about our products

Dacheng resin roofing tile





Brand new raw materials imported bright color, long service life 30~50 years



Recycled materials, dull color, easy to have black spots in appearance very short life.



Brand new material, good plasticization, long service life



ASA surface thickness 0.1~0.15mm does not foam and does not fall off



Recyclable material, reduced toughness, many impurities, easy to break



The thickness of the surface layer of the film is 0.05~0.1mm, which is easy to blister and fall off

## Exhibition



# Certificate

## Security sense of authoritative testing

Multiple quality inspection and testing to ensure good quality.







# Packaging



# FAQ

### \*Are you manufacturer or trader?

\*Yes, we are real Manufacturer, there are many pictures in our company introduction .if you need other special product, we will do our best to help you, so we can build a long-term business relationship.

### \*Can I order the product with i want to profile?

\*Of course you can, also we will produce the products according to your detail requests.

### \*Can you put my company's brand on your products?

\*Yes, we are accept OEM&ODM service. But we need some information about your company.

### \*How to install the roofing sheet?

\*Please contact our service staff, we have installation video for you.

### \*Can you provide samples for me to open the market and test quality?

\*Yes,we can.We can provide free samples to you