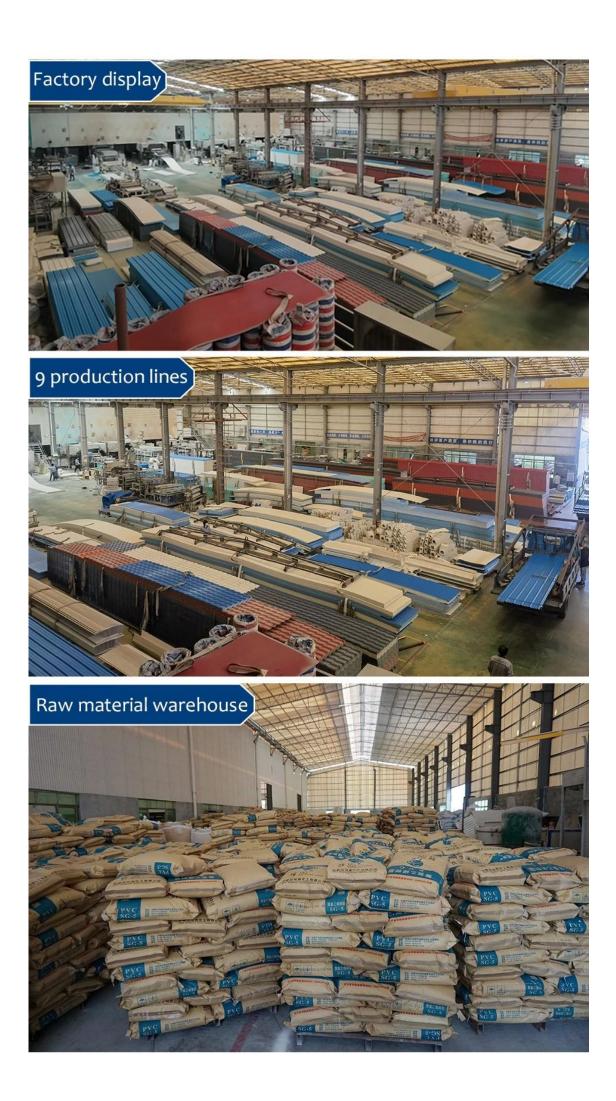

QUALITY,INNOVATION,STRUGGLE,WIN-WIN we have 8 production lines,about 100 employees,covering an area of 15,000 square meters.

## Exhibition