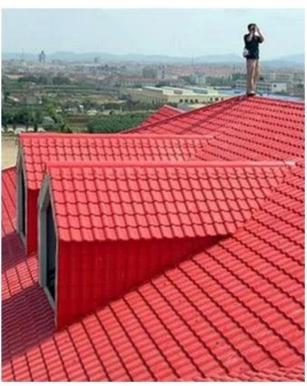

|
| Effective Width | 960mm                                                                                                  |
| Thickness       | 2.3mm / 2.5mm / 2.8mm / 3.0mm                                                                          |
| Length          | Must be a multiple of section                                                                          |
| Wave Spacing    | 160mm                                                                                                  |
| Wave Height     | 30mm                                                                                                   |

### Click <u>ASA roofing sheets on sale</u> to learn more

## **PRODUCT CASE**





















# **Advantage**



Surface asa material Lasting Color



Fire Proof Grade B1



Easy and Quick Installation



Insulation



Anti-corrosion, Acid and Alkali Resistance



**Heat insulation** 

## **Our Factory**

Zhongxingcheng New Material Co., Ltd. is located in Foshan City, Nanhai District China is a manufacturer specializing in the production of ASA synthetic resin tile, APVC anti-corrosion composite tile, PVC anti-corrosion tile, PVC sink, PVC plate, Transparent FRP Roof Sheet, PVC, PC transparent tile.

Welcome to contact us pvc roof tiles factory China







ASA SURFACE THICKNESS TEST









**Exhibition** 











# Certificate











## Packaging





### FAQ

#### \*Are you manufacturer or trader?

\*Yes, we are real Manufacturer, there are many pictures in our compan