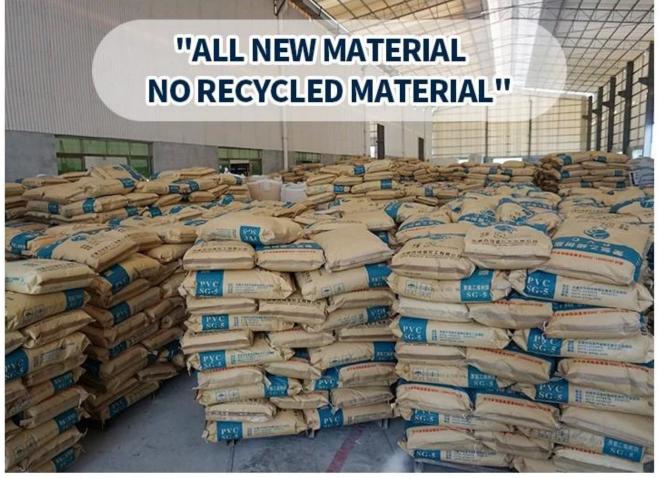

### **Product show**

Foshan ZXC ASA Synthetic Resin Roofing Tile is a new type of roofing material produced by advanced coextrusion technology and special molding process using ultra-high weathering engineering resin ASA.

ZXC **ASA synthetic resin tile factory**, provides lasting color as a synthetic resin, pvc roof tiles, waterproof synthetic resin roofing sheet, plastic roofing sheet, as a roof tile.

| Product Name    | waterproof plastic sheet for roof                                                                      |
|-----------------|--------------------------------------------------------------------------------------------------------|
| Brand           | ZXC                                                                                                    |
| Place of Origin | Foshan city, Guangdong province, China(Mainland)                                                       |
| Material        | Acrylonitrile Styrene acrylate copolymer, Polyvinyl chloride, Calcium powder, other chemical materials |
| Guarantee       | 25 years                                                                                               |
| Certification   | ISO9001 / SGS / CE                                                                                     |
| Delivery Time   | 1x20GP for 6 days, 1x40GP for 7 days                                                                   |
| Section Length  | 219mm                                                                                                  |
| Overall Width   | 1050mm                                                                                                 |
| Effective Width | 960mm                                                                                                  |
| Thickness       | 2.3mm / 2.5mm / 2.8mm / 3.0mm                                                                          |
| Length          | Must be a multiple of section                                                                          |
| Wave Spacing    | 160mm                                                                                                  |
| Wave Height     | 30mm                                                                                                   |