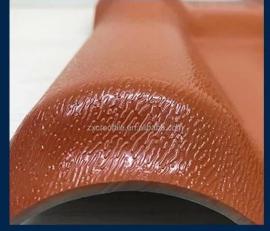

### **Product show**

Foshan ZXC ASA Synthetic Resin Roofing Tile is a new type of roofing material produced by advanced coextrusion technology and special molding process using ultra-high weathering engineering resin ASA.

ZXC **ASA synthetic resin tile factory**, provides lasting color as a synthetic resin, pvc roof tiles, waterproof synthetic resin roofing sheet, plastic roofing sheet, as a roof tile.

| Product Name    | waterproof plastic sheet for roof                                                                      |
|-----------------|--------------------------------------------------------------------------------------------------------|
| Brand           | ZXC                                                                                                    |
| Place of Origin | Foshan city, Guangdong province, China(Mainland)                                                       |
| Material        | Acrylonitrile Styrene acrylate copolymer, Polyvinyl chloride, Calcium powder, other chemical materials |
| Guarantee       | 25 years                                                                                               |
| Certification   | ISO9001 / SGS / CE                                                                                     |
| Delivery Time   | 1x20GP for 6 days, 1x40GP for 7 days                                                                   |
| Section Length  | 219mm                                                                                                  |
| Overall Width   | 1050mm                                                                                                 |
| Effective Width | 960mm                                                                                                  |
| Thickness       | 2.3mm / 2.5mm / 2.8mm / 3.0mm                                                                          |
| Length          | Must be a multiple of section                                                                          |
| Wave Spacing    | 160mm                                                                                                  |
| Wave Height     | 30mm                                                                                                   |