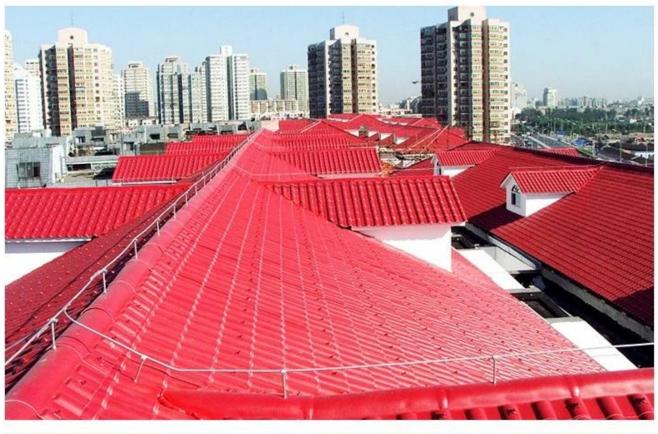

|
| Effective Width | 960mm                                                                                                  |
| Thickness       | 2.3mm / 2.5mm / 2.8mm / 3.0mm                                                                          |
| Length          | Must be a multiple of section                                                                          |
| Wave Spacing    | 160mm                                                                                                  |
| Wave Height     | 30mm                                                                                                   |

### Click <u>ASA roofing sheets on sale</u> to learn more

## **PRODUCT CASE**





















# **Advantage**



Surface asa material Lasting Color



Fire Proof Grade B1



Easy and Quick Installation



Insulation



Anti-corrosion, Acid and Alkali Resistance



**Heat insulation** 

## **Our Factory**

Zhongxingcheng New Material Co., Ltd. is located in Foshan City, Nanhai District China is a manufacturer specializing in the production of ASA synthetic resin tile, APVC anti-corrosion composite tile, PVC anti-corrosion tile, PVC sink, PVC plate, Transparent FRP Roof Sheet, PVC, PC transparent tile.

Welcome to contact us pvc roof tiles factory China







ASA SURFACE THICKNESS TEST









**Exhibition** 











# Certificate











## Packaging





### FAQ

#### \*Are you manufacturer or trader?

\*Yes, we are real Manufacturer, there are many pict