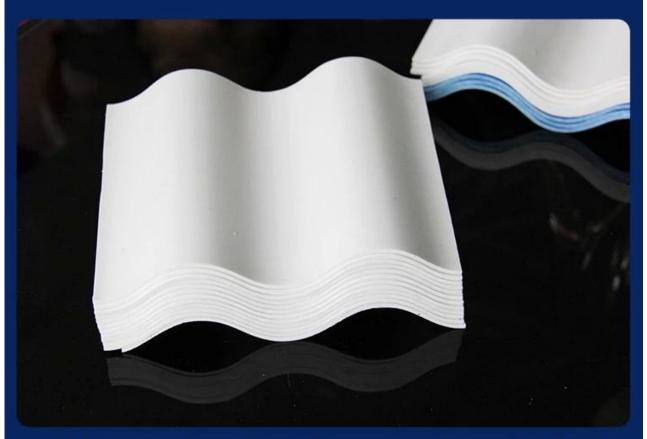

## **Product show**

The main raw material is PVC with ultraviolet resistant agent and additives. Through scientific compounding, made with advanced technology. [China pvc roofing sheet manufacturer]

- 1.Light weight
- 2.Environmental protection
- 3.waterproof and fireproof
- 4. Easy-installation
- 5.Anti-corrosion
- 6.Good sound insulation

## PRODUCT PARAMETERS

#

>

thickness: 1.0mm-3.0mm

width: 1130/980/900/840/1080mm

length: customizable

waveform: big hang, small wave

type: asa plastic roofing tile