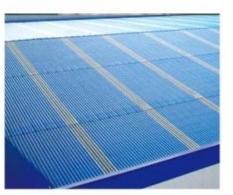

## **Product show**

The main raw material is PVC with ultraviolet resistant agent and additives. Through scientific compounding, made with advanced technology. [China pvc roofing sheet manufacturer]

- 1.Light weight
- 2.Environmental protection
- 3.waterproof and fireproof
- 4. Easy-installation
- 5.Anti-corrosion
- 6.Good sound insulation

| Length                 | 1m-12m                                                                          |
|------------------------|---------------------------------------------------------------------------------|
| Surface                | Matt                                                                            |
| Weight                 | 3.0-6.8kg/m                                                                     |
| Width                  | 1130mm/ 1080mm/ 1050mm/ 980mm/ 930mm                                            |
| Warranty               | 30Years                                                                         |
| Model Number           | ASA PVC Composite Sheet                                                         |
| Function               | Insulation, Flame Retardant, Heat Insulation, Anti-corrosion, Impact Resistance |
| Shape                  | round wave, big round wave, trepezoidal wave                                    |
| Fire Protection Rating | B1                                                                              |
| Temperature            | —10 Degrees Celsius to 70 Degrees Celsius                                       |
| Color                  | White, Blue, Gray, Red, customizable                                            |
| Layers                 | 2 or 3 layers                                                                   |
| Color Lasting          | 10 Years no Fading                                                              |