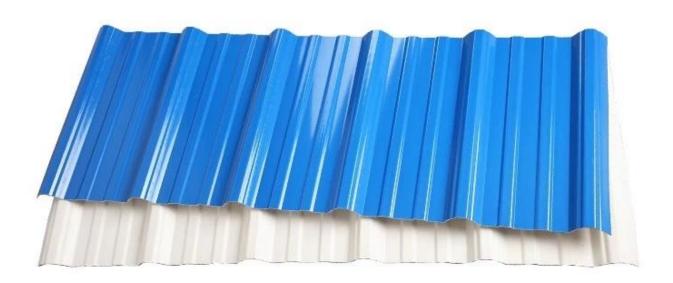

## **Product show**

The main raw material is PVC with ultraviolet resistant agent and additives. Through scientific compounding, made with advanced technology. [China pvc roofing sheet manufacturer]

- 1.Light weight
- 2.Environmental protection
- 3.waterproof and fireproof
- 4. Easy-installation
- 5.Anti-corrosion
- 6.Good sound insulation

| Length                 | 1m-12m                                                                          |
|------------------------|---------------------------------------------------------------------------------|
| Surface                | Matt                                                                            |
| Weight                 | 3.0-6.8kg/m                                                                     |
| Width                  | 1130mm/ 1080mm/ 1050mm/ 980mm/ 930mm                                            |
| Warranty               | 30Years                                                                         |
| Model Number           | ASA PVC Composite Sheet                                                         |
| Function               | Insulation, Flame Retardant, Heat Insulation, Anti-corrosion, Impact Resistance |
| Shape                  | round wave, big round wave, trepezoidal wave                                    |
| Fire Protection Rating | B1                                                                              |
| Temperature            | —10 Degrees Celsius to 70 Degrees Celsius                                       |
| Color                  | White, Blue, Gray, Red, customizable                                            |
| Layers                 | 2 or 3 layers                                                                   |
| Color Lasting          | 10 Years no Fading                                                              |