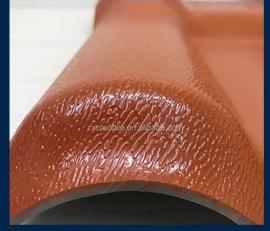

## Product show

Foshan ZXC ASA Synthetic Resin Roofing Tile is a new type of roofing material produced by advanced coextrusion technology and special molding process using ultra-high weathering engineering resin ASA.