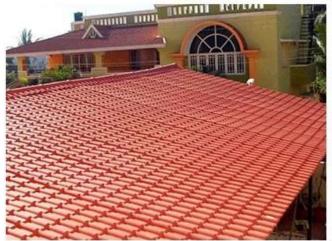

|
| Effective Width | 960mm                                                                                                  |
| Thickness       | 2.3mm / 2.5mm / 2.8mm / 3.0mm                                                                          |
| Length          | Must be a multiple of section                                                                          |
| Wave Spacing    | 160mm                                                                                                  |
| Wave Height     | 30mm                                                                                                   |

### Click <u>plastic coated corrugated sheets supplier</u> to learn more

# **PRODUCT CASE**





















# **Advantage**



Surface asa material Lasting Color



Fire Proof Grade B1



Easy and Quick Installation



Insulation



Anti-corrosion, Acid and Alkali Resistance



**Heat insulation** 

## Our Factory

Zhongxingcheng New Material Co., Ltd. is located in Foshan City, Nanhai District China is a manufacturer specializing in the production of ASA synthetic resin tile, APVC anti-corrosion composite tile, PVC anti-corrosion tile, PVC sink, PVC plate, Transparent FRP Roof Sheet, PVC, PC transparent tile.

### Welcome to contact us







ASA SURFACE THICKNESS TEST









**Exhibition** 











# Certificate











## Packaging





### FAQ

#### \*Are you manufacturer or trader?

\*Yes, we are real Manufacturer, there are many pictures in our company introduction .if