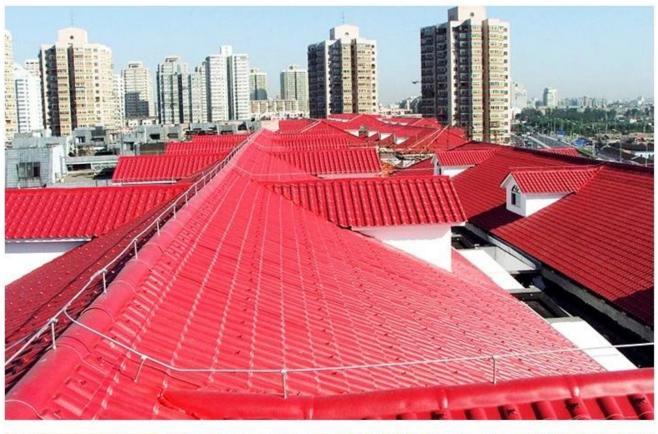

|
| Effective Width | 960mm                                                                                                  |
| Thickness       | 2.3mm / 2.5mm / 2.8mm / 3.0mm                                                                          |
| Length          | Must be a multiple of section                                                                          |
| Wave Spacing    | 160mm                                                                                                  |
| Wave Height     | 30mm                                                                                                   |

### Click <u>plastic coated corrugated sheets supplier</u> to learn more

# **PRODUCT CASE**





















# **Advantage**



Surface asa material Lasting Color



Fire Proof Grade B1



Easy and Quick Installation



Insulation



Anti-corrosion, Acid and Alkali Resistance



**Heat insulation** 

## Our Factory

Zhongxingcheng New Material Co., Ltd. is located in Foshan City, Nanhai District China is a manufacturer specializing in the production of ASA synthetic resin tile, APVC anti-corrosion composite tile, PVC anti-corrosion tile, PVC sink, PVC plate, Transparent FRP Roof Sheet, PVC, PC transparent tile.

### Welcome to contact us







ASA SURFACE THICKNESS TEST









**Exhibition** 











# Certificate











## Packaging





### FAQ

#### \*Are you manufacturer or trader?

\*Yes, we are real Manufacturer, there are many pictures in our company introduct