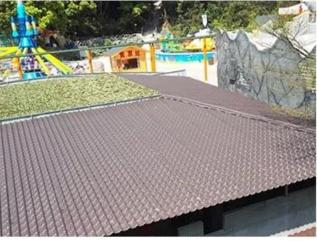

|
| Effective Width | 960mm                                                                                                  |
| Thickness       | 2.3mm / 2.5mm / 2.8mm / 3.0mm                                                                          |
| Length          | Must be a multiple of section                                                                          |
| Wave Spacing    | 160mm                                                                                                  |
| Wave Height     | 30mm                                                                                                   |

### Click <u>plastic coated corrugated sheets supplier</u> to learn more

# **PRODUCT CASE**





















# **Advantage**



Surface asa material Lasting Color



Fire Proof Grade B1



Easy and Quick Installation



Insulation



Anti-corrosion, Acid and Alkali Resistance



**Heat insulation** 

## Our Factory

Zhongxingcheng New Material Co., Ltd. is located in Foshan City, Nanhai District China is a manufacturer specializing in the production of ASA synthetic resin tile, APVC anti-corrosion composite tile, PVC anti-corrosion tile, PVC sink, PVC plate, Transparent FRP Roof Sheet, PVC, PC transparent tile.

### Welcome to contact us







ASA SURFACE THICKNESS TEST









**Exhibition** 











# Certificate











## Packaging





### FAQ

#### \*Are you manufacturer or trader?

\*Yes, we are real Manufacturer, there are many pictures in our company introduction