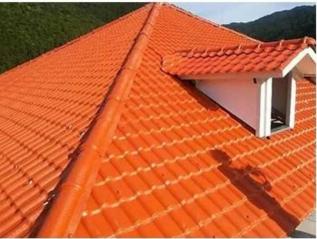

## Product show

Foshan ZXC ASA Synthetic Resin Roofing Tile is a new type of roofing material produced by advanced coextrusion technology and special molding process using ultra-high weathering engineering resin ASA.

We ZXC are plastic sheet on roof china, welcome to contact us for wholesale customization.

| Product Name    | Synthetic Resin Roof Tile                                                                              |
|-----------------|--------------------------------------------------------------------------------------------------------|
| Brand           | ZXC                                                                                                    |
| Place of Origin | Foshan city, Guangdong province, China(Mainland)                                                       |
| Material        | Acrylonitrile Styrene acrylate copolymer, Polyvinyl chloride, Calcium powder, other chemical materials |
| Guarantee       | 25 years                                                                                               |
| Certification   | ISO9001 / SGS / CE                                                                                     |
| Delivery Time   | 1x20GP for 6 days, 1x40GP for 7 days                                                                   |
| Section Length  | 219mm                                                                                                  |
| Overall Width   | 1050mm                                                                                                 |
| Effective Width | 960mm                                                                                                  |
| Thickness       | 2.3mm / 2.5mm / 2.8mm / 3.0mm                                                                          |
| Length          | Must be a multiple of section                                                                          |
| Wave Spacing    | 160mm                                                                                                  |
| Wave Height     | 30mm                                                                                                   |