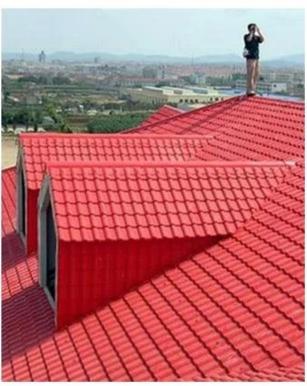

|
| Effective Width | 960mm                                                                                                  |
| Thickness       | 2.3mm / 2.5mm / 2.8mm / 3.0mm                                                                          |
| Length          | Must be a multiple of section                                                                          |
| Wave Spacing    | 160mm                                                                                                  |
| Wave Height     | 30mm                                                                                                   |

### Click <u>plastic coated corrugated sheets supplier</u> to learn more

# **PRODUCT CASE**





















# **Advantage**



Surface asa material Lasting Color



Fire Proof Grade B1



Easy and Quick Installation



Insulation



Anti-corrosion, Acid and Alkali Resistance



**Heat insulation** 

## Our Factory

Zhongxingcheng New Material Co., Ltd. is located in Foshan City, Nanhai District China is a manufacturer specializing in the production of ASA synthetic resin tile, APVC anti-corrosion composite tile, PVC anti-corrosion tile, PVC sink, PVC plate, Transparent FRP Roof Sheet, PVC, PC transparent tile.

### Welcome to contact us







ASA SURFACE THICKNESS TEST









**Exhibition** 











# Certificate











## Packaging





### FAQ

#### \*Are you manufacturer or trader?

\*Yes, we are real Manufacturer, there are many pictures in our company introduction .if you need o