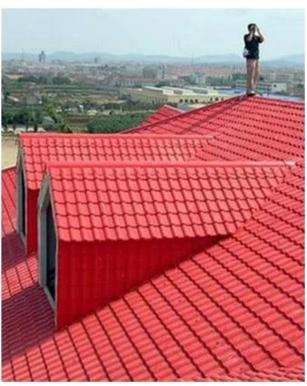

|
| Effective Width | 960mm                                                                                                  |
| Thickness       | 2.3mm / 2.5mm / 2.8mm / 3.0mm                                                                          |
| Length          | Must be a multiple of section                                                                          |
| Wave Spacing    | 160mm                                                                                                  |
| Wave Height     | 30mm                                                                                                   |

### Click <u>pvc roof tile supplier china</u> to learn more

# **PRODUCT CASE**





















# **Advantage**



Surface asa material Lasting Color



Fire Proof Grade B1



Easy and Quick Installation



Insulation



Anti-corrosion, Acid and Alkali Resistance



**Heat insulation** 

## Our Factory

Zhongxingcheng New Material Co., Ltd. is located in Foshan City, Nanhai District China is a manufacturer specializing in the production of ASA synthetic resin tile, APVC anti-corrosion composite tile, PVC anti-corrosion tile, PVC sink, PVC plate, Transparent FRP Roof Sheet, PVC, PC transparent tile.

### Welcome to contact us







ASA SURFACE THICKNESS TEST









**Exhibition** 











# Certificate











## Packaging





### FAQ

#### \*Are you manufacturer or trader?

\*Yes, we are real Manufacturer, there are many pictures in our company introduction .if you need o