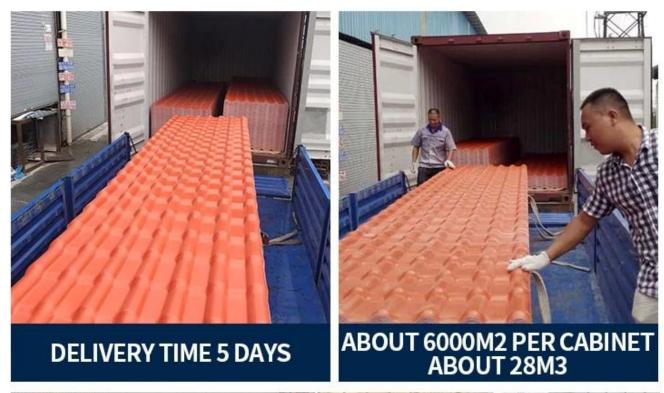

We ZXC are **corrugated plastic panels manufacturers**, welcome to contact us for wholesale customization.

| Product Name    | Synthetic Resin Roof Tile                                                                              |
|-----------------|--------------------------------------------------------------------------------------------------------|
| Brand           | ZXC                                                                                                    |
| Place of Origin | Foshan city, Guangdong province, China(Mainland)                                                       |
| Material        | Acrylonitrile Styrene acrylate copolymer, Polyvinyl chloride, Calcium powder, other chemical materials |
| Guarantee       | 25 years                                                                                               |
| Certification   | ISO9001 / SGS / CE                                                                                     |
| Delivery Time   | 1x20GP for 6 days, 1x40GP for 7 days                                                                   |
| Section Length  | 219mm                                                                                                  |
| Overall Width   | 1050mm                                                                                                 |
| Effective Width | 960mm                                                                                                  |
| Thickness       | 2.3mm / 2.5mm / 2.8mm / 3.0mm                                                                          |
| Length          | Must be a multiple of section                                                                          |
| Wave Spacing    | 160mm                                                                                                  |
| Wave Height     | 30mm                                                                                                   |