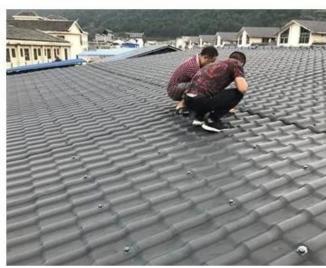

|
| Effective Width | 960mm                                                                                                  |
| Thickness       | 2.3mm / 2.5mm / 2.8mm / 3.0mm                                                                          |
| Length          | Must be a multiple of section                                                                          |
| Wave Spacing    | 160mm                                                                                                  |
| Wave Height     | 30mm                                                                                                   |

### Click <u>pvc roof tile supplier china</u> to learn more

# **PRODUCT CASE**





















# **Advantage**



Surface asa material Lasting Color



Fire Proof Grade B1



Easy and Quick Installation



Insulation



Anti-corrosion, Acid and Alkali Resistance



**Heat insulation** 

## Our Factory

Zhongxingcheng New Material Co., Ltd. is located in Foshan City, Nanhai District China is a manufacturer specializing in the production of ASA synthetic resin tile, APVC anti-corrosion composite tile, PVC anti-corrosion tile, PVC sink, PVC plate, Transparent FRP Roof Sheet, PVC, PC transparent tile.

### Welcome to contact us







ASA SURFACE THICKNESS TEST









**Exhibition** 











# Certificate











## Packaging





### FAQ

#### \*Are you manufacturer or trader?

\*Yes, we are real Manufacturer, there are many pictures in our company introduction .if you need