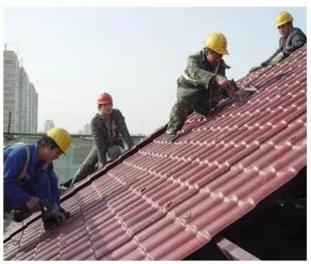

|
| Effective Width | 960mm                                                                                                  |
| Thickness       | 2.3mm / 2.5mm / 2.8mm / 3.0mm                                                                          |
| Length          | Must be a multiple of section                                                                          |
| Wave Spacing    | 160mm                                                                                                  |
| Wave Height     | 30mm                                                                                                   |

### Click <u>pvc roof tile supplier china</u> to learn more

# **PRODUCT CASE**





















# **Advantage**



Surface asa material Lasting Color



Fire Proof Grade B1



Easy and Quick Installation



Insulation



Anti-corrosion, Acid and Alkali Resistance



**Heat insulation** 

## Our Factory

Zhongxingcheng New Material Co., Ltd. is located in Foshan City, Nanhai District China is a manufacturer specializing in the production of ASA synthetic resin tile, APVC anti-corrosion composite tile, PVC anti-corrosion tile, PVC sink, PVC plate, Transparent FRP Roof Sheet, PVC, PC transparent tile.

### Welcome to contact us







ASA SURFACE THICKNESS TEST









**Exhibition** 











# Certificate











## Packaging





### FAQ

#### \*Are you manufacturer or trader?

\*Yes, we are real Manufacturer, there are many pictures in our company introduction .if you ne