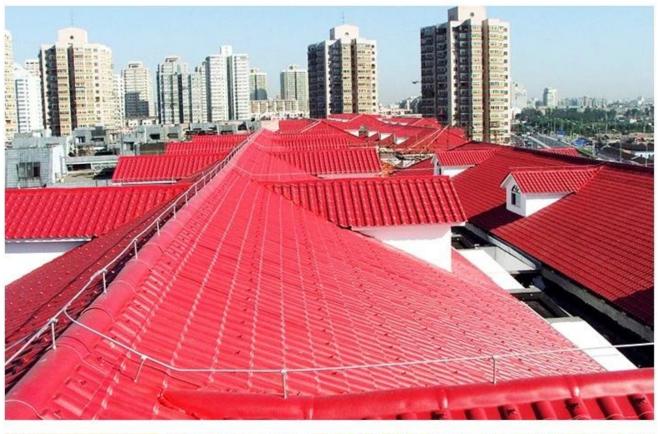

|
| Effective Width | 960mm                                                                                                  |
| Thickness       | 2.3mm / 2.5mm / 2.8mm / 3.0mm                                                                          |
| Length          | Must be a multiple of section                                                                          |
| Wave Spacing    | 160mm                                                                                                  |
| Wave Height     | 30mm                                                                                                   |

### Click <u>pvc roof tile supplier china</u> to learn more

# **PRODUCT CASE**





















# **Advantage**



Surface asa material Lasting Color



Fire Proof Grade B1



Easy and Quick Installation



Insulation



Anti-corrosion, Acid and Alkali Resistance



**Heat insulation** 

## Our Factory

Zhongxingcheng New Material Co., Ltd. is located in Foshan City, Nanhai District China is a manufacturer specializing in the production of ASA synthetic resin tile, APVC anti-corrosion composite tile, PVC anti-corrosion tile, PVC sink, PVC plate, Transparent FRP Roof Sheet, PVC, PC transparent tile.

### Welcome to contact us







ASA SURFACE THICKNESS TEST









**Exhibition** 











# Certificate











## Packaging





### FAQ

#### \*Are you manufacturer or trader?

\*Yes, we are real Manufacturer, there are many pictures in our company introduct