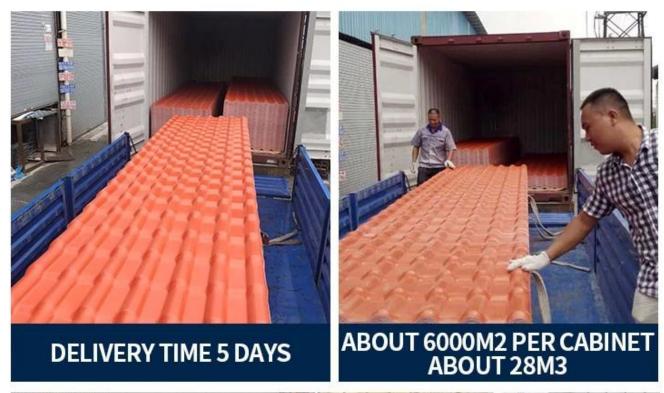

ZXC **synthetic roof tiles factory china**, Welcome to contact us to discuss long-term cooperation in detail.

| Product Name    | quality synthetic resin villa roof tile                                                                |
|-----------------|--------------------------------------------------------------------------------------------------------|
| Brand           | ZXC                                                                                                    |
| Place of Origin | Foshan city, Guangdong province, China(Mainland)                                                       |
| Material        | Acrylonitrile Styrene acrylate copolymer, Polyvinyl chloride, Calcium powder, other chemical materials |
| Guarantee       | 25 years                                                                                               |
| Certification   | ISO9001 / SGS / CE                                                                                     |
| Delivery Time   | 1x20GP for 6 days, 1x40GP for 7 days                                                                   |
| Section Length  | 219mm                                                                                                  |
| Overall Width   | 1050mm                                                                                                 |
| Effective Width | 960mm                                                                                                  |
| Thickness       | 2.3mm / 2.5mm / 2.8mm / 3.0mm                                                                          |
| Length          | Must be a multiple of section                                                                          |
| Wave Spacing    | 160mm                                                                                                  |
| Wave Height     | 30mm                                                                                                   |