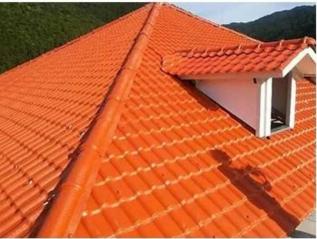

## Product show

Foshan ZXC ASA Synthetic Resin Roofing Tile is a new type of roofing material produced by advanced coextrusion technology and special molding process using ultra-high weathering engineering resin ASA.