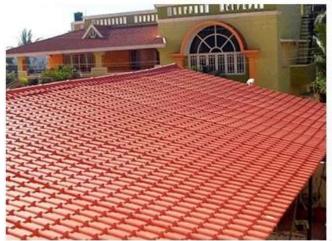

|
| Effective Width | 960mm                                                                                                  |
| Thickness       | 2.3mm / 2.5mm / 2.8mm / 3.0mm                                                                          |
| Length          | Must be a multiple of section                                                                          |
| Wave Spacing    | 160mm                                                                                                  |
| Wave Height     | 30mm                                                                                                   |

### Click <u>plastic synthetic resin roof tiles</u> to learn more

# **PRODUCT CASE**





















# **Advantage**



Surface asa material Lasting Color



Fire Proof Grade B1



Easy and Quick Installation



Insulation



Anti-corrosion, Acid and Alkali Resistance



**Heat insulation** 

## Our Factory

Zhongxingcheng New Material Co., Ltd. is located in Foshan City, Nanhai District China is a manufacturer specializing in the production of ASA synthetic resin tile, APVC anti-corrosion composite tile, PVC anti-corrosion tile, PVC sink, PVC plate, Transparent FRP Roof Sheet, PVC, PC transparent tile.

### Welcome to contact us







ASA SURFACE THICKNESS TEST









**Exhibition** 











# Certificate











## Packaging





### FAQ

#### \*Are you manufacturer or trader?

\*Yes, we are real Manufacturer, there are many pictures in our company introduction .if