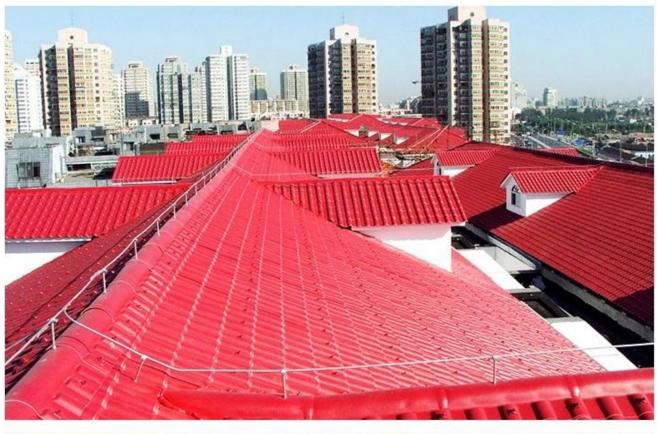

|
| Effective Width | 960mm                                                                                                  |
| Thickness       | 2.3mm / 2.5mm / 2.8mm / 3.0mm                                                                          |
| Length          | Must be a multiple of section                                                                          |
| Wave Spacing    | 160mm                                                                                                  |
| Wave Height     | 30mm                                                                                                   |

### Click <u>plastic synthetic resin roof tiles</u> to learn more

# **PRODUCT CASE**





















# **Advantage**



Surface asa material Lasting Color



Fire Proof Grade B1



Easy and Quick Installation



Insulation



Anti-corrosion, Acid and Alkali Resistance



**Heat insulation** 

## Our Factory

Zhongxingcheng New Material Co., Ltd. is located in Foshan City, Nanhai District China is a manufacturer specializing in the production of ASA synthetic resin tile, APVC anti-corrosion composite tile, PVC anti-corrosion tile, PVC sink, PVC plate, Transparent FRP Roof Sheet, PVC, PC transparent tile.

### Welcome to contact us







ASA SURFACE THICKNESS TEST









**Exhibition** 











# Certificate











## Packaging





### FAQ

#### \*Are you manufacturer or trader?

\*Yes, we are real Manufacturer, there are many pictures in our company introduct