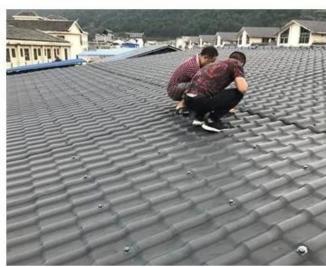

|
| Effective Width | 960mm                                                                                                  |
| Thickness       | 2.3mm / 2.5mm / 2.8mm / 3.0mm                                                                          |
| Length          | Must be a multiple of section                                                                          |
| Wave Spacing    | 160mm                                                                                                  |
| Wave Height     | 30mm                                                                                                   |

### Click <u>plastic synthetic resin roof tiles</u> to learn more

# **PRODUCT CASE**





















# **Advantage**



Surface asa material Lasting Color



Fire Proof Grade B1



Easy and Quick Installation



Insulation



Anti-corrosion, Acid and Alkali Resistance



**Heat insulation** 

## Our Factory

Zhongxingcheng New Material Co., Ltd. is located in Foshan City, Nanhai District China is a manufacturer specializing in the production of ASA synthetic resin tile, APVC anti-corrosion composite tile, PVC anti-corrosion tile, PVC sink, PVC plate, Transparent FRP Roof Sheet, PVC, PC transparent tile.

### Welcome to contact us







ASA SURFACE THICKNESS TEST









**Exhibition** 











# Certificate











## Packaging





### FAQ

#### \*Are you manufacturer or trader?

\*Yes, we are real Manufacturer, there are many pictures in our company introduction .if you need