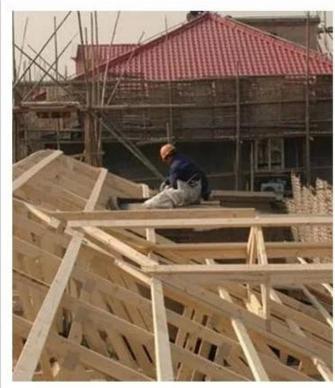

|
| Effective Width | 960mm                                                                                                  |
| Thickness       | 2.3mm / 2.5mm / 2.8mm / 3.0mm                                                                          |
| Length          | Must be a multiple of section                                                                          |
| Wave Spacing    | 160mm                                                                                                  |
| Wave Height     | 30mm                                                                                                   |

### Click <u>plastic synthetic resin roof tiles</u> to learn more

# **PRODUCT CASE**





















# **Advantage**



Surface asa material Lasting Color



Fire Proof Grade B1



Easy and Quick Installation



Insulation



Anti-corrosion, Acid and Alkali Resistance



**Heat insulation** 

## Our Factory

Zhongxingcheng New Material Co., Ltd. is located in Foshan City, Nanhai District China is a manufacturer specializing in the production of ASA synthetic resin tile, APVC anti-corrosion composite tile, PVC anti-corrosion tile, PVC sink, PVC plate, Transparent FRP Roof Sheet, PVC, PC transparent tile.

### Welcome to contact us







ASA SURFACE THICKNESS TEST









**Exhibition** 











# Certificate











## Packaging





### FAQ

#### \*Are you manufacturer or trader?

\*Yes, we are real Manufacturer, there are many pictures in our company introduction .if you