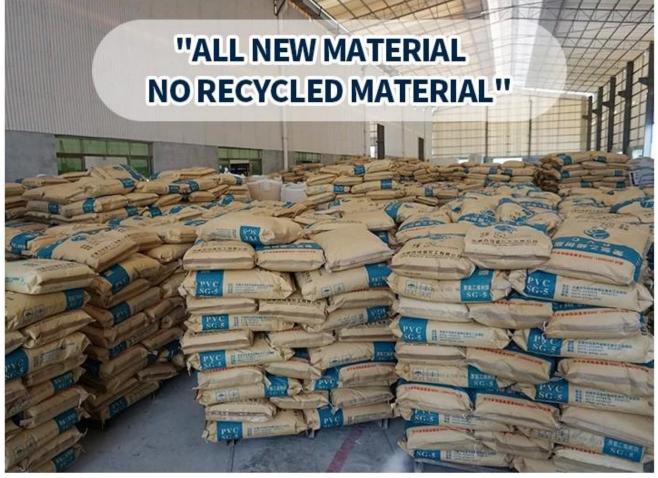

## Product show

Foshan ZXC ASA Synthetic Resin Roofing Tile is a new type of roofing material produced by advanced coextrusion technology and special molding process using ultra-high weathering engineering resin ASA.

ZXC **synthetic roof tiles factory china**, Welcome to contact us to discuss long-term cooperation in detail.

| Product Name    | quality synthetic resin villa roof tile                                                                |
|-----------------|--------------------------------------------------------------------------------------------------------|
| Brand           | ZXC                                                                                                    |
| Place of Origin | Foshan city, Guangdong province, China(Mainland)                                                       |
| Material        | Acrylonitrile Styrene acrylate copolymer, Polyvinyl chloride, Calcium powder, other chemical materials |
| Guarantee       | 25 years                                                                                               |
| Certification   | ISO9001 / SGS / CE                                                                                     |
| Delivery Time   | 1x20GP for 6 days, 1x40GP for 7 days                                                                   |
| Section Length  | 219mm                                                                                                  |
| Overall Width   | 1050mm                                                                                                 |
| Effective Width | 960mm                                                                                                  |
| Thickness       | 2.3mm / 2.5mm / 2.8mm / 3.0mm                                                                          |
| Length          | Must be a multiple of section                                                                          |
| Wave Spacing    | 160mm                                                                                                  |
| Wave Height     | 30mm                                                                                                   |