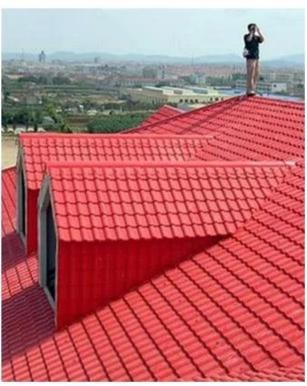

## Product show

Foshan ZXC ASA Synthetic Resin Roofing Tile is a new type of roofing material produced by advanced coextrusion technology and special molding process using ultra-high weathering engineering resin ASA.

# **PRODUCT CASE**