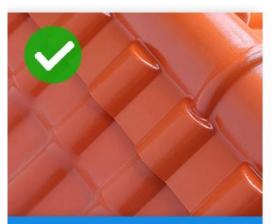

## **Product comparison**

Learn all about our products

Dacheng resin roofing tile

Brand new raw materials imported bright color, long service life 30~50 years

Recycled materials, dull color, easy to have black spots in appearance very short life.

Brand new material, good plasticization, long service life

ASA surface thickness 0.1~0.15mm does not foam and does not fall off

Recyclable material, reduced toughness, many impurities, easy to break

The thickness of the surface layer of the film is 0.05~0.1mm, which is easy to blister and fall off