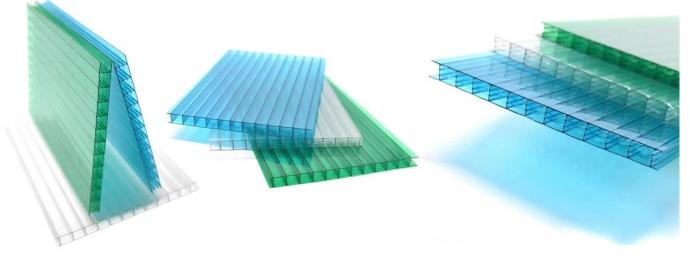

## Product show

| Product name:    | Professional manufacturer Waterproof Performance PC sun sheet |
|------------------|---------------------------------------------------------------|
| Application[]    | Green houses, skylights and so on                             |
| Color            | Transparent white, blue, green                                |
| Length           | customized                                                    |
| Thickness        | 3.0mm, 6.0mm, 8.0mm                                           |
| Overall width:   | 920mm                                                         |
| Effective width  | 840mm                                                         |
| Purlin spacing[] | 700~800mm                                                     |
| Surface[]        | Smooth surface                                                |
| Raw material     | Pc Named Bayer                                                |