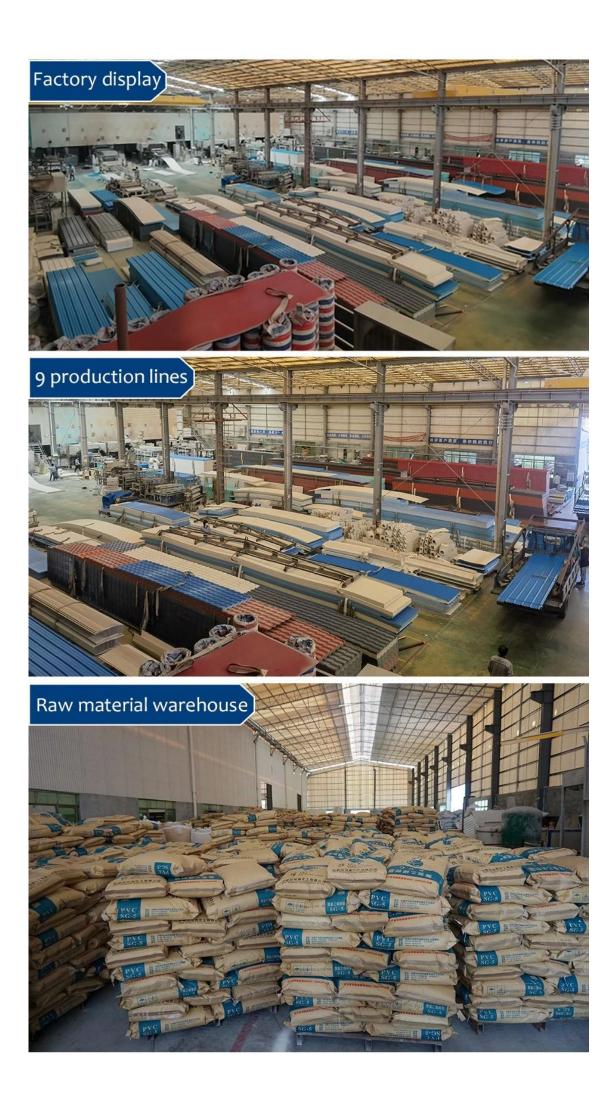

QUALITY, INNOVATION, STRUGGLE, WIN-WIN

we have 8 production lines, about 100 employees, covering an area of 15,000 square meters.

## Exhibition