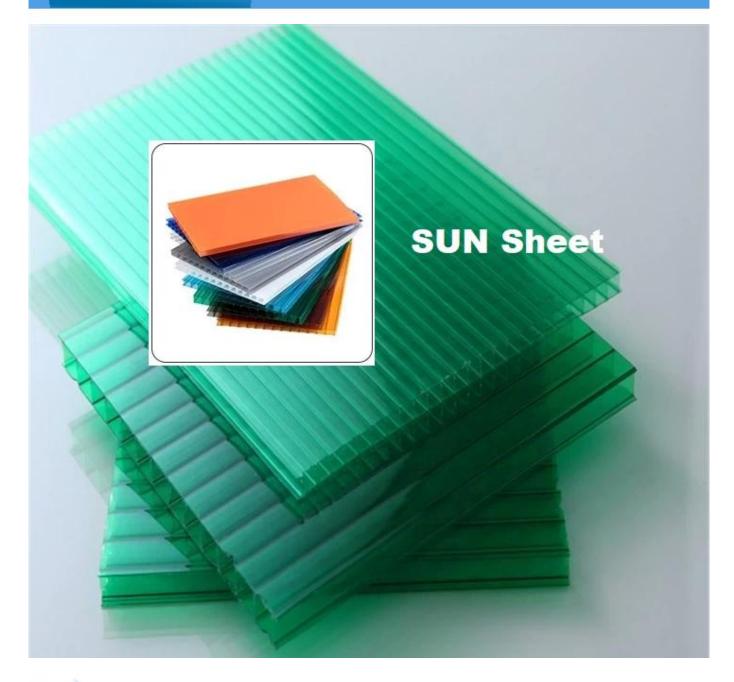

## Product show

| Product name:    | Professional manufacturer Waterproof Performance PC sun sheet |
|------------------|---------------------------------------------------------------|
| Application[]    | Green houses, skylights and so on                             |
| Color            | Transparent white, blue, green                                |
| Length           | customized                                                    |
| Thickness        | 3.0mm, 6.0mm, 8.0mm                                           |
| Overall width:   | 920mm                                                         |
| Effective width  | 840mm                                                         |
| Purlin spacing[] | 700~800mm                                                     |
| Surface[]        | Smooth surface                                                |
| Raw material     | Pc Named Bayer                                                |