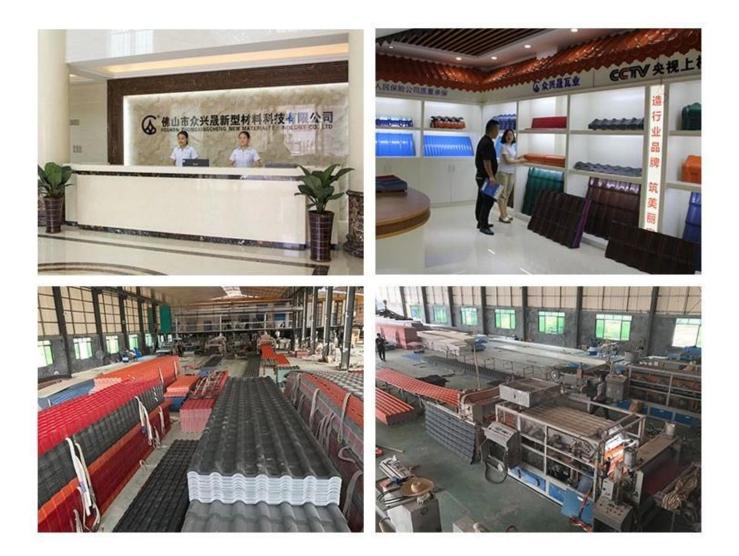

QUALITY, INNOVATION, STRUGGLE, WIN-WIN

we have 8 production lines, about 100 employees, covering an area of 15,000 square meters.