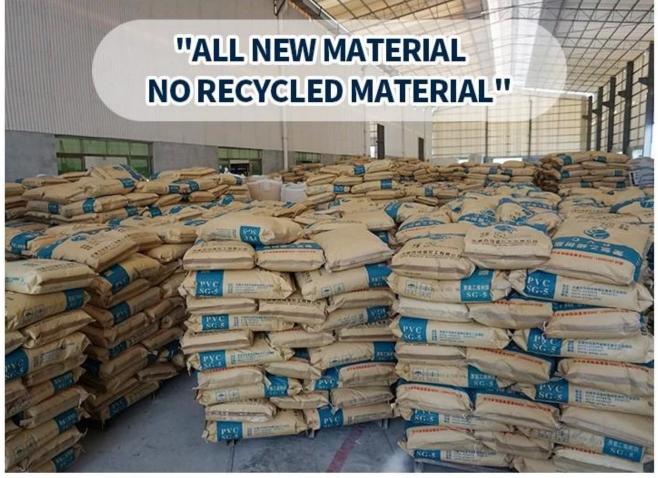

| Product Name    | Synthetic Resin Roof Tile                                                                              |
|-----------------|--------------------------------------------------------------------------------------------------------|
| Brand           | ZXC                                                                                                    |
| Place of Origin | Foshan city, Guangdong province, China(Mainland)                                                       |
| Material        | Acrylonitrile Styrene acrylate copolymer, Polyvinyl chloride, Calcium powder, other chemical materials |
| Guarantee       | 25 years                                                                                               |
| Certification   | ISO9001 / SGS / CE                                                                                     |
| Delivery Time   | 1x20GP for 6 days, 1x40GP for 7 days                                                                   |
| Section Length  | 219mm                                                                                                  |
| Overall Width   | 1050mm                                                                                                 |
| Effective Width | 960mm                                                                                                  |
| Thickness       | 2.3mm / 2.5mm / 2.8mm / 3.0mm                                                                          |
| Length          | Must be a multiple of section                                                                          |
| Wave Spacing    | 160mm                                                                                                  |
| Wave Height     | 30mm                                                                                                   |