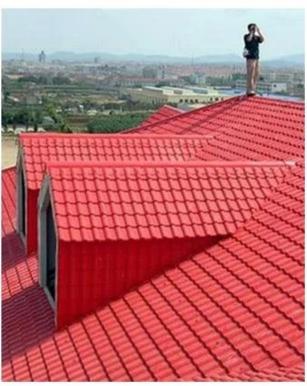

|
| Effective Width | 960mm                                                                                                  |
| Thickness       | 2.3mm / 2.5mm / 2.8mm / 3.0mm                                                                          |
| Length          | Must be a multiple of section                                                                          |
| Wave Spacing    | 160mm                                                                                                  |
| Wave Height     | 30mm                                                                                                   |

### Click <u>ASA PVC Roofing Manufacturer China</u> to learn more

# **PRODUCT CASE**





















# **Advantage**



Surface asa material Lasting Color



Fire Proof Grade B1



Easy and Quick Installation



Insulation



Anti-corrosion, Acid and Alkali Resistance



**Heat insulation** 

## **Our Factory**

Zhongxingcheng New Material Co., Ltd. is located in Foshan City, Nanhai District China is a manufacturer specializing in the production of ASA synthetic resin tile, APVC anti-corrosion composite tile, PVC anti-corrosion tile, PVC sink, PVC plate, Transparent FRP Roof Sheet, PVC, PC transparent tile.







ASA SURFACE THICKNESS TEST









**Exhibition** 











# Certificate











## Packaging





### FAQ

#### \*Are you manufacturer or trader?

\*Yes, we are real Manufacturer, there are many pictures in our company introduction .if you need other special product, w