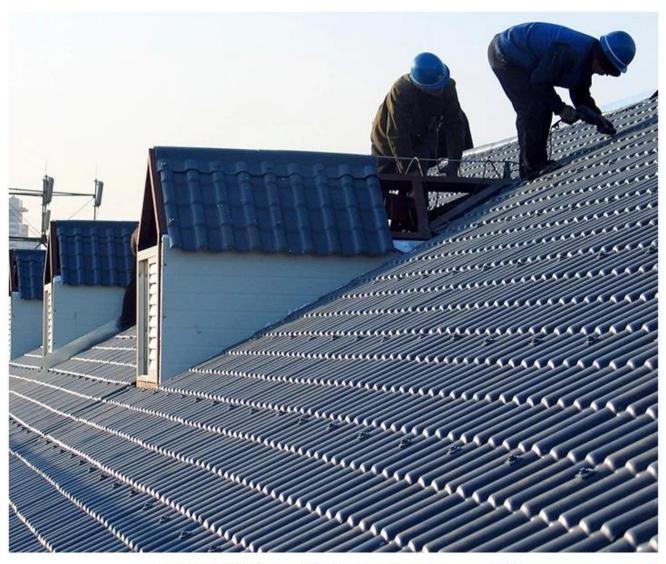

|
| Effective Width | 960mm                                                                                                  |
| Thickness       | 2.3mm / 2.5mm / 2.8mm / 3.0mm                                                                          |
| Length          | Must be a multiple of section                                                                          |
| Wave Spacing    | 160mm                                                                                                  |
| Wave Height     | 30mm                                                                                                   |

### Click <u>ASA PVC Roofing Manufacturer China</u> to learn more

# **PRODUCT CASE**





















# **Advantage**



Surface asa material Lasting Color



Fire Proof Grade B1



Easy and Quick Installation



Insulation



Anti-corrosion, Acid and Alkali Resistance



**Heat insulation** 

## **Our Factory**

Zhongxingcheng New Material Co., Ltd. is located in Foshan City, Nanhai District China is a manufacturer specializing in the production of ASA synthetic resin tile, APVC anti-corrosion composite tile, PVC anti-corrosion tile, PVC sink, PVC plate, Transparent FRP Roof Sheet, PVC, PC transparent tile.







ASA SURFACE THICKNESS TEST









**Exhibition** 











# Certificate











## Packaging





### FAQ

#### \*Are you manufacturer or trader?

\*Yes, we are real Manufacturer, there are many pictures in our company introduction .if you need other specia