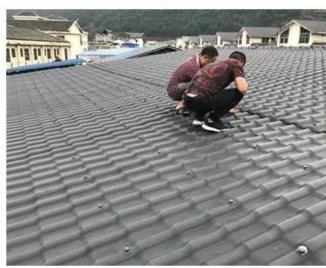

|
| Effective Width | 960mm                                                                                                  |
| Thickness       | 2.3mm / 2.5mm / 2.8mm / 3.0mm                                                                          |
| Length          | Must be a multiple of section                                                                          |
| Wave Spacing    | 160mm                                                                                                  |
| Wave Height     | 30mm                                                                                                   |

### Click <u>ASA PVC Roofing Manufacturer China</u> to learn more

# **PRODUCT CASE**





















# **Advantage**



Surface asa material Lasting Color



Fire Proof Grade B1



Easy and Quick Installation



Insulation



Anti-corrosion, Acid and Alkali Resistance



**Heat insulation** 

## **Our Factory**

Zhongxingcheng New Material Co., Ltd. is located in Foshan City, Nanhai District China is a manufacturer specializing in the production of ASA synthetic resin tile, APVC anti-corrosion composite tile, PVC anti-corrosion tile, PVC sink, PVC plate, Transparent FRP Roof Sheet, PVC, PC transparent tile.







ASA SURFACE THICKNESS TEST









**Exhibition** 











# Certificate











## Packaging





### FAQ

#### \*Are you manufacturer or trader?

\*Yes, we are real Manufacturer, there are many pictures in our company introduction .if you need other special product,