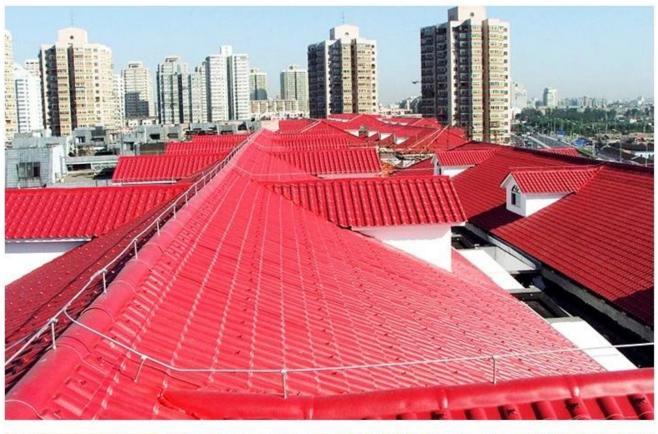

|
| Effective Width | 960mm                                                                                                  |
| Thickness       | 2.3mm / 2.5mm / 2.8mm / 3.0mm                                                                          |
| Length          | Must be a multiple of section                                                                          |
| Wave Spacing    | 160mm                                                                                                  |
| Wave Height     | 30mm                                                                                                   |

### Click <u>ASA PVC Roofing Manufacturer China</u> to learn more

# **PRODUCT CASE**





















# **Advantage**



Surface asa material Lasting Color



Fire Proof Grade B1



Easy and Quick Installation



Insulation



Anti-corrosion, Acid and Alkali Resistance



**Heat insulation** 

## **Our Factory**

Zhongxingcheng New Material Co., Ltd. is located in Foshan City, Nanhai District China is a manufacturer specializing in the production of ASA synthetic resin tile, APVC anti-corrosion composite tile, PVC anti-corrosion tile, PVC sink, PVC plate, Transparent FRP Roof Sheet, PVC, PC transparent tile.







ASA SURFACE THICKNESS TEST









**Exhibition** 











# Certificate











## Packaging





### FAQ

#### \*Are you manufacturer or trader?

\*Yes, we are real Manufacturer, there are many pictures in our company introduction .if you need other